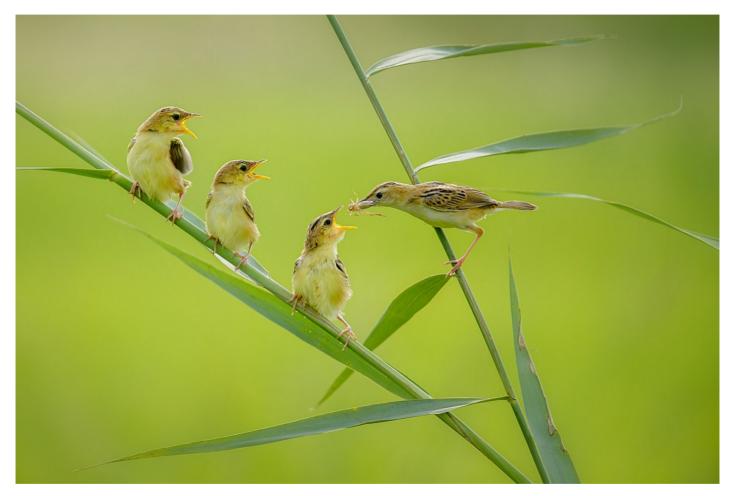

## COLOR OPEN (GENERAL)

| PSA GOLD                  | Gunther Riehle               | Germany     | mini emps 15             |
|---------------------------|------------------------------|-------------|--------------------------|
| GPU GOLD                  | Lung Tsai Wang               | Taiwan      | Pern1                    |
| CAPA GOLD                 | Jianjun Wang                 | China       | Birds Party              |
| GCPA GOLD                 | Ying Wang                    | China       | Reap                     |
| GCPA GOLD CHAIRMAN CHOICE | ABIR GHOSH                   | India       | SHREYA 5802              |
| PSA SILVER                | Hengki Lee                   | Indonesia   | Concord                  |
| GPU SILVER                | EILEEN MURRAY                | England     | The Empty Cage           |
| CAPA SILVER               | Pedro Luis Ajuriaguerra Saiz | Spain       | After Rain               |
| GCPA SILVER               | Simon Xu                     | USA         | Dancing Curvature        |
| GCPA SILVER               | Andy Cheung                  | Hong Kong   | Race in water            |
| GCPA SILVER JUDGE CHOICE  | Yanguang Wang                | China       | Aerjinshan3              |
| GCPA SILVER JUDGE CHOICE  | Fan Chen                     | China       | King style               |
| GCPA SILVER JUDGE CHOICE  | Yichi Wang                   | China       | Wild                     |
| PSA BRONZE                | Jie Fischer                  | USA         | Penguin                  |
| GPU BRONZE                | Yanyu Huang                  | China       | Waiting                  |
| CAPA BRONZE               | Yi Sun                       | China       | Her theater              |
| GCPA BRONZE               | Jingbiao Zhou                | China       | Ranch life               |
| GCPA BRONZE               | Indra Prameswara             | Indonesia   | SHEPHERD FISH RAJA AMPAT |
| GCPA BRONZE               | ChunLing LI                  | China       | Play                     |
| PSA HM Ribbon             | Juan Li                      | China       | Hui Guang                |
| PSA HM Ribbon             | Andi Abdul Halil             | Indonesia   | The Dark Knight          |
| GPU HM Ribbon             | Vincent Kohar                | Indonesia   | Chameleon vs Mantis      |
| GPU HM Ribbon             | Marcel van Balken            | Netherlands | Weddingmarch             |
| GPU HM Ribbon             | Fire Leong Soon Seng         | Malaysia    | Fish seller 524          |
| GPU HM Ribbon             | Tatsiana Rusetskaya          | Belarus     | Mirror                   |
| GPU HM Ribbon             | Khanh Bui Phu                | Vietnam     | Pray for souls           |
| GPU HM Ribbon             | Raul Villaba                 | Argentina   | The fisherman            |
| GCPA HM Ribbon            | Changchang Dong              | China       | Exclaim                  |