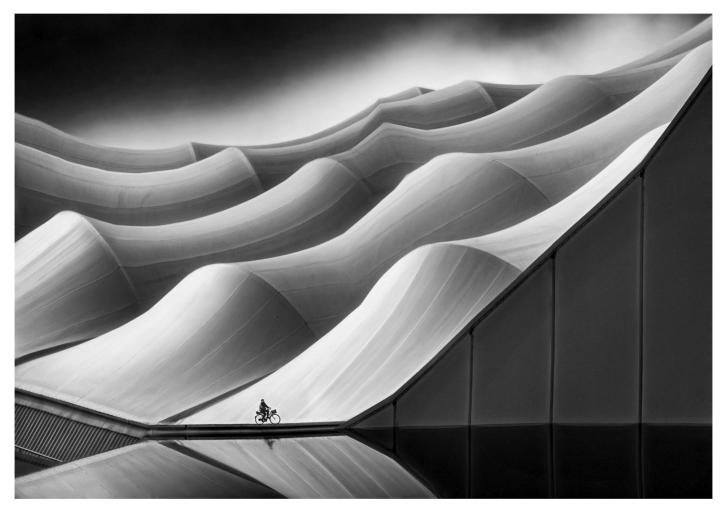

#### LANDSCAPE COLOR

| PSA GOLD                  | Simon Xu          | USA         | Heavenly Flow                 |  |
|---------------------------|-------------------|-------------|-------------------------------|--|
| GPU GOLD                  | Trevor Woods      | England     | Head of The Valley 1606       |  |
| CAPA GOLD                 | SHUANGBO FU       | China       | Zizhu Temple                  |  |
| GCPA GOLD                 | Yuchen Tan        | China       | Phoenix Town                  |  |
| GCPA GOLD CHAIRMAN CHOICE | Jian Shi          | China       | Nian Baoyuze                  |  |
| PSA SILVER                | HAO FENG          | China       | Ice-and-fire                  |  |
| GPU SILVER                | Handi Laksono     | Indonesia   | Bromo Sunrise                 |  |
| CAPA SILVER               | Diao Yang         | China       | Millennium meditation         |  |
| GCPA SILVER               | Wanlong Zhang     | China       | Mountain Top                  |  |
| GCPA SILVER               | Ting Huang        | China       | Eye of Earth                  |  |
| GCPA SILVER JUDGE CHOICE  | Simon Xu          | USA         | Birth of Half Dome            |  |
| GCPA SILVER JUDGE CHOICE  | Yan Yuan          | New Zealand | Lake Heron Reflection         |  |
| GCPA SILVER JUDGE CHOICE  | Yijing Liu        | China       | Windstorm                     |  |
| PSA BRONZE                | Tony Law          | Australia   | Emerald Pool                  |  |
| GPU BRONZE                | Alexandr Vlassyuk | Kazakhstan  | Mountain road                 |  |
| CAPA BRONZE               | Simon Wong        | Canada      | Mulafossur Waterfall          |  |
| GCPA BRONZE               | Jue Wang          | China       | Antarctica-beyond-the-lens    |  |
| GCPA BRONZE               | Shengfu Jiao      | China       | Cooking smoke                 |  |
| GCPA BRONZE               | Daoquan Luo       | China       | Magical place                 |  |
| PSA HM Ribbon             | Xiao Xiao         | USA         | Canyon Red Cloud              |  |
| PSA HM Ribbon             | Simon Xu          | USA         | Canyon of 1000 Rivers         |  |
| GPU HM Ribbon             | Khanh Bui Phu     | Vietnam     | Lonely and loneliness         |  |
| GPU HM Ribbon             | Chiong Soon Tiong | Malaysia    | Malakiri Beach Milkyway Sumba |  |
| GPU HM Ribbon             | Riccardo Pesaresi | Italy       | Paesaggio 4                   |  |
| GPU HM Ribbon             | Sisong Yang       | China       | Quietness                     |  |
| GPU HM Ribbon             | Jussi Helimaki    | Finland     | Sea smoke in midwinter        |  |
| GPU HM Ribbon             | Mikhail Bondar    | Ukraine     | Yellow Tree                   |  |
| GCPA HM Ribbon            | XIANQUAN HOU      | China       | Autumn on the Bashang         |  |