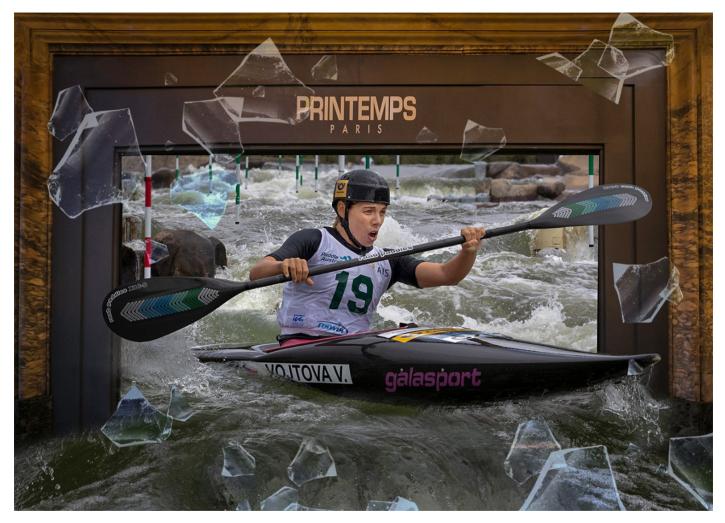

## **CREATIVE (ALTERED REALITY)**

| PSA GOLD                  | Me Me Ko Lay            | Myanmar      | Friendship                    |
|---------------------------|-------------------------|--------------|-------------------------------|
| GPU GOLD                  | Sheng Dong              | China        | REBORN                        |
| CAPA GOLD                 | ABHISHEK BASAK          | India        | WANT TO BE FREE               |
| GCPA GOLD                 | HONG ZHAO               | China        | Meeting of living environment |
| GCPA GOLD CHAIRMAN CHOICE | Jinlei Wang             | China        | Disaster                      |
| PSA SILVER                | Yunsheng He             | China        | Kidnap                        |
| GPU SILVER                | Rae Stanaway            | Australia    | Another World                 |
| CAPA SILVER               | ABIR GHOSH              | India        | SHREYA 1080                   |
| GCPA SILVER               | Zhendong Wu             | China        | Castle Princess               |
| GCPA SILVER               | Yipei Hu                | China        | Dunhuang flying sky           |
| GCPA SILVER JUDGE CHOICE  | Dinabandhu Bhattacharya | India        | ALONE                         |
| GCPA SILVER JUDGE CHOICE  | Jian Shu                | China        | Protect the environment       |
| GCPA SILVER JUDGE CHOICE  | Mikhail Bondar          | Ukraine      | Races behind wind             |
| PSA BRONZE                | Xiaoying Shi            | USA          | New Dress                     |
| GPU BRONZE                | Arief Rahardjo          | Indonesia    | Sally Scary Day               |
| CAPA BRONZE               | Marcel van Balken       | Netherlands  | Fiddle                        |
| GCPA BRONZE               | Corin Spinks            | England      | Puss In Boots                 |
| GCPA BRONZE               | Hansa Tangmanpoowadol   | Thailand     | SPIRIT OF WATER II            |
| GCPA BRONZE               | Bin Zhang               | China        | The nightmare                 |
| PSA HM Ribbon             | Raul Villalba           | Argentina    | Circus                        |
| PSA HM Ribbon             | Pandula Bandara         | Sri Lanka    | Ghost Station                 |
| GPU HM Ribbon             | Ole Suszkiewicz         | Denmark      | Blue Hour                     |
| GPU HM Ribbon             | Amal Alameer            | Saudi Arabia | l can                         |
| GPU HM Ribbon             | Marcel van Balken       | Netherlands  | KingKong                      |
| GPU HM Ribbon             | HONG ZHAO               | China        | Winter night                  |
| GPU HM Ribbon             | ABHISHEK BASAK          | India        | MOOD SWING                    |
| GPU HM Ribbon             | Mikhail Bondar          | Ukraine      | Races behind wind-9           |
|                           |                         |              |                               |