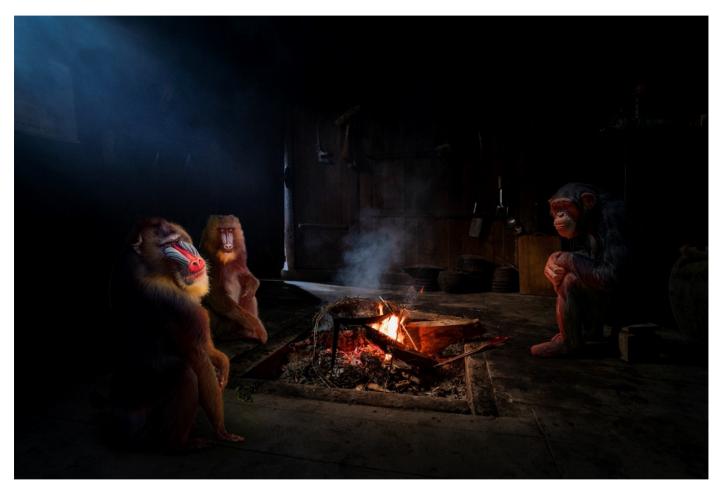

## **CREATIVE (ALTERED REALITY)**

| PSA GOLD                  | Me Me Ko Lay            | Myanmar      | Friendship                    |
|---------------------------|-------------------------|--------------|-------------------------------|
| GPU GOLD                  | Sheng Dong              | China        | REBORN                        |
| CAPA GOLD                 | ABHISHEK BASAK          | India        | WANT TO BE FREE               |
| GCPA GOLD                 | HONG ZHAO               | China        | Meeting of living environment |
| GCPA GOLD CHAIRMAN CHOICE | Jinlei Wang             | China        | Disaster                      |
| PSA SILVER                | Yunsheng He             | China        | Kidnap                        |
| GPU SILVER                | Rae Stanaway            | Australia    | Another World                 |
| CAPA SILVER               | ABIR GHOSH              | India        | SHREYA 1080                   |
| GCPA SILVER               | Zhendong Wu             | China        | Castle Princess               |
| GCPA SILVER               | Yipei Hu                | China        | Dunhuang flying sky           |
| GCPA SILVER JUDGE CHOICE  | Dinabandhu Bhattacharya | India        | ALONE                         |
| GCPA SILVER JUDGE CHOICE  | Jian Shu                | China        | Protect the environment       |
| GCPA SILVER JUDGE CHOICE  | Mikhail Bondar          | Ukraine      | Races behind wind             |
| PSA BRONZE                | Xiaoying Shi            | USA          | New Dress                     |
| GPU BRONZE                | Arief Rahardjo          | Indonesia    | Sally Scary Day               |
| CAPA BRONZE               | Marcel van Balken       | Netherlands  | Fiddle                        |
| GCPA BRONZE               | Corin Spinks            | England      | Puss In Boots                 |
| GCPA BRONZE               | Hansa Tangmanpoowadol   | Thailand     | SPIRIT OF WATER II            |
| GCPA BRONZE               | Bin Zhang               | China        | The nightmare                 |
| PSA HM Ribbon             | Raul Villalba           | Argentina    | Circus                        |
| PSA HM Ribbon             | Pandula Bandara         | Sri Lanka    | Ghost Station                 |
| GPU HM Ribbon             | Ole Suszkiewicz         | Denmark      | Blue Hour                     |
| GPU HM Ribbon             | Amal Alameer            | Saudi Arabia | l can                         |
| GPU HM Ribbon             | Marcel van Balken       | Netherlands  | KingKong                      |
| GPU HM Ribbon             | HONG ZHAO               | China        | Winter night                  |
| GPU HM Ribbon             | ABHISHEK BASAK          | India        | MOOD SWING                    |
| GPU HM Ribbon             | Mikhail Bondar          | Ukraine      | Races behind wind-9           |
|                           |                         |              |                               |