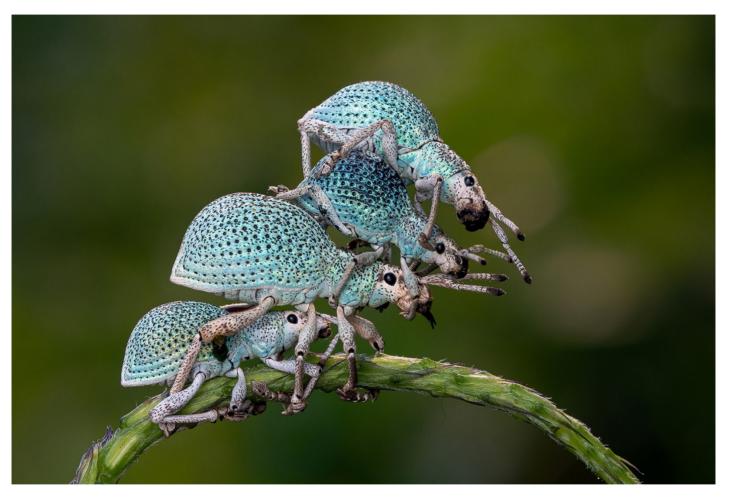

GCPA HM Ribbon Dumbo landmark - Xiaoying Shi – USA





GCPA HM Ribbon Endless - Zhenhuan Zhou – Canada





GCPA HM Ribbon FEATHER TOUCH - SANJOY BHATTACHARYA – India











GCPA HM Ribbon Midnight is coming -Yi Sun -China





GCPA HM Ribbon Phantom in the valley - Tie Zhang Tan – Australia





GCPA HM Ribbon Pig catching race-m -Lung Tsai Wang – Taiwan





GCPA HM Ribbon Pure love -Yong Zhou – China





GCPA HM Ribbon ROUND - Rongji Guo – China





GCPA HM Ribbon The Cheerful Eyes - Saurabh Sirohiya – India





GCPA HM Ribbon The King and the Queen - Xiaoping Mao - China





GCPA HM Ribbon The Nenets campsite11 - Mingqin Jiang – China





GCPA HM Ribbon Winter horse farm - Ada Wang – Canada

## NATURE-AWARDED WORKS





PSA GOLD mini emps 5 - Gunther Riehle – Germany











CAPA GOLD Dance and Acrobatic - Albertus Nugroho – Indonesia





GCPA GOLD Mt Agung Eruption Bali -Chiong Soon Tiong – Malaysia





GCPAGOLD CHAIRMAN CHOICE Huddle for warmth - Minqiang Lu -China





PSA SILVER Teamworks - Marcus Kam – Malaysia





GPU SILVER Confrontation - Kejun Chen – China





CAPA SILVER Rhythm - Mayurjyoti Das – India





GCPA SILVER Two cheetahs in the morning 102 - HUNG TSUI - Hong Kong





GCPA SILVER Looking Forward - Huijun Zhong – China





GCPA SILVER JUDGE CHOICE Kids like playing - HUNG TSUI - Hong Kong





GCPA SILVER JUDGE CHOICE Rhythm - Yuesheng Yu – China





GCPA SILVER JUDGE CHOICE Simba Family - Danny Yen Sin Wong – Malaysia





PSA BRONZE This is love 3 - Xiaoying Shi – USA





GPU BRONZE Ninja -Wei Wang – China





CAPA BRONZE