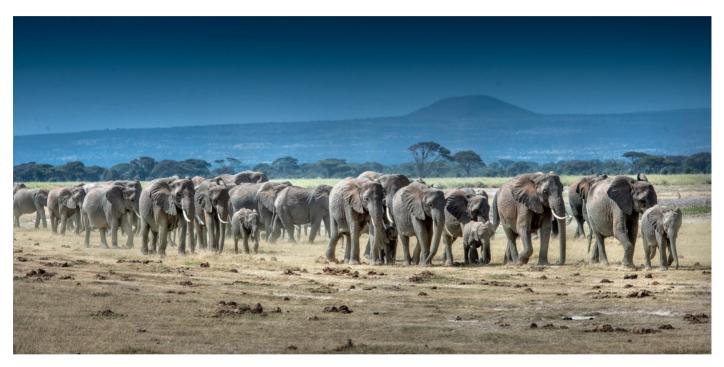

PA SILVER JUDGE CHOICE Simba Family - Danny Yen Sin Wong – Malaysia





PSA BRONZE This is love 3 - Xiaoying Shi – USA





GPU BRONZE Ninja -Wei Wang – China





CAPA BRONZE Spiders -Yu Ling Ho – Taiwan





GCPA BRONZE MOTHER LOVE - Li Yi – China





GCPA BRONZE Anger - Shengfu Jiao - China





GCPA BRONZE Pastoral-interchange - Hua Huang - China





PSA HM Ribbon Cheetah Hunting 2 - Jie Fischer – USA





PSA HM Ribbon Lion In Love - Danny Yen Sin Wong – Malaysia





GPU HM Ribbon Mt Agung Eruption Bali 5 - Chiong Soon Tiong – Malaysia





GPU HM Ribbon Big - Gilles Auroux – FRANCE





GPU HM Ribbon Family of European bison - Alexander Lebedev - Russian Federation





GPU HM Ribbon Hardworking -Yeokkian Jenn Koh – Malaysia





GPU HM Ribbon Hunting time 2 - Jing Li – China





GPU HM Ribbon Overwhelming - Jianping Li – China





GCPA HM Ribbon Bird interest - Yongming Liu – China





GCPA HM Ribbon Call - Weijian Wang - China





GCPA HM Ribbon Dragonfly and Crocodile 1 - Ajar Setiadi – Indonesia





GCPA HM Ribbon Drink water - Yemin Zhang – Australia





GCPA HM Ribbon Duel - Qiming Lv – China





GCPA HM Ribbon Family Warmth -Shaozhen Luo – China





GCPA HM Ribbon Fighting Wildebeests - Danny Yeen Sln Wong – Malaysia





GCPA HM Ribbon Happy Family - ChunLing LI – China





GCPA HM Ribbon I Love You Mom - Simon Wong - Canada





GCPA HM Ribbon Learning - HUNG TSUI - Hong Kong





GCPA HM Ribbon Mating on the edge - Mrinal Sen - India





GCPA HM Ribbon Playful - ChunLing LI – China





GCPA HM Ribbon Polar Bear Playing - Phillip Kwan – Canada