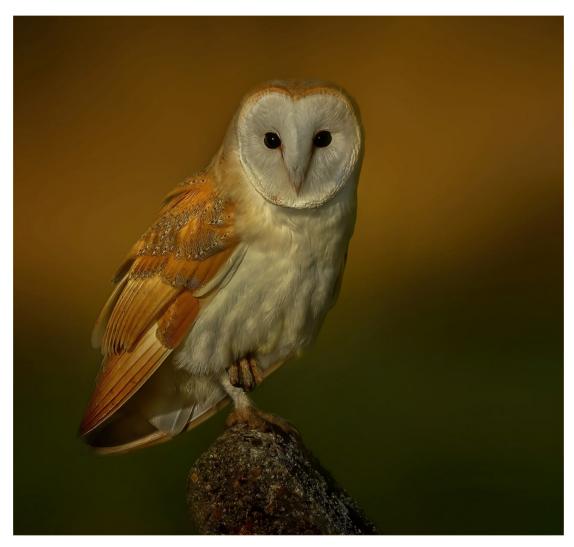

GCPA HM Ribbon Snail - Wan Bai – China





GCPA HM Ribbon Social Distance - Jun Zhang - Australia





GCPA HM Ribbon Spiderman Kerokan - Priyo Widiyanto – Indonesia





GCPA HM Ribbon Star River - Wanlong Zhang – China





#### GCPA HM Ribbon Summer - Chuan Liu – China





GCPA HM Ribbon Sunset Chilien - Linhai Liu – China





#### GCPA HM Ribbon Sunset love - XIAN MIN PENG - China





GCPA HM Ribbon The desert - Xiongming Cai – China





GCPA HM Ribbon The fisherman with the birds - Chengbao Chai – China





GCPA HM Ribbon The golden dragon dances around the sea of clouds - Qingqiu Zhang – China





GCPA HM Ribbon The kitten Courier - Hui Liu – China





GCPA HM Ribbon The starry sky - Chengbao Chai – China





GCPA HM Ribbon Train from Wonderland - Yongnan Li – Canada





#### GCPA HM Ribbon Wild Barn Owl in evening light - Colin Bradshaw – England





GCPA HM Ribbon Yearn - Xiaoming Qin – China

# **ACCEPTANCE LIST**



# PID-C COLOR OPEN (GENERAL)

| Surname           | Given Name | Country/Region      | Title                      |                      |
|-------------------|------------|---------------------|----------------------------|----------------------|
| Adams             | Peter      | Northern<br>Ireland | SCRUM DOWNPOUR             | Accepted             |
| Adams             | Peter      | Northern<br>Ireland | RAIN DANCE                 | Accepted             |
| Adams             | Peter      | Northern<br>Ireland | DETERMINED HURDLER         | Accepted             |
| Adhisuria         | Rubby      | Indonesia           | BAMBOO WICKER