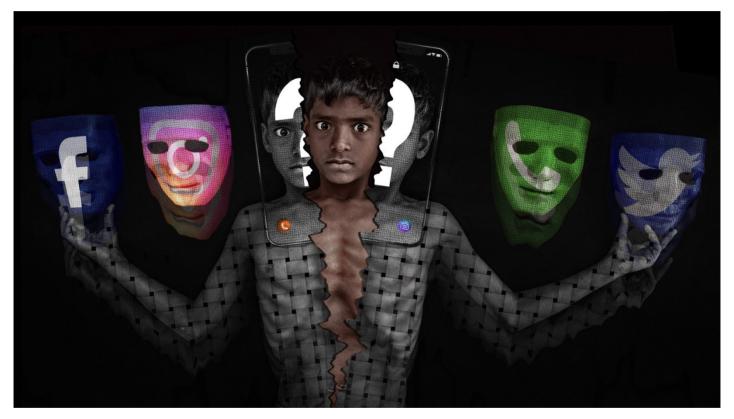

GCPA HM Ribbon Hit It Right - ROBIN LUO - Canada





GCPA HM Ribbon Joy of harvest1 - Shu Zhang - China





GCPA HM Ribbon Kiss - Jiajun Niu – China





GCPA HM Ribbon My father is a hero - Mithail Afrige Chowdhury – Bangladesh





GCPA HM Ribbon Nature color of white gourd - Fang Liu – China





GCPA HM Ribbon Praying for Peace - Ziaul Huque – Bangladesh





GCPA HM Ribbon Rugby game 021 - Kwok Kei Daniel TSE - Hong Kong





GCPA HM Ribbon Shicheng mother and daughter - WEN ZHOU – China





GCPA HM Ribbon Switchwoman - Xiaoming Zhu – China





GCPA HM Ribbon Turning meridians - Jixin Zhang – China





GCPA HM Ribbon Water Logging - SUJAN SARKAR - India

## **CREATIVE - AWARDED WORKS**





PSA GOLD Friendship - Me Me Ko Lay – Myanmar





GPU GOLD REBORN - Sheng Dong - China





CAPA GOLD WANT TO BE FREE - ABHISHEK BASAK - India





GCPA GOLD Meeting of living environment - HONG ZHAO – China





GCPA GOLD CHAIRMAN CHOICE Disaster - Jinlei Wang - China





PSA SILVER Kidnap - Yunsheng He – China





GPU SILVER Another World - Rae Stanaway – Australia





CAPA SILVER SHREYA 1080 - ABIR GHOSH - India





GCPA SILVER Castle Princess - Zhendong Wu - China





GCPA SILVER Dunhuang flying sky - Yipei Hu - China





GCPA SILVER JUDGE CHOICE ALONE - Dinabandhu Bhattacharya – India





GCPA SILVER JUDGE CHOICE Protect the environment - Jian Shu – China





GCPA SILVER JUDGE CHOICE Races behind wind - Mikhail Bondar – Ukraine





PSA BRONZE New Dress - Xiaoying Shi – USA





GPU BRONZE Sally Scary Day - Arief Rahardjo - Indonesia





CAPA BRONZE Fiddle - Marce