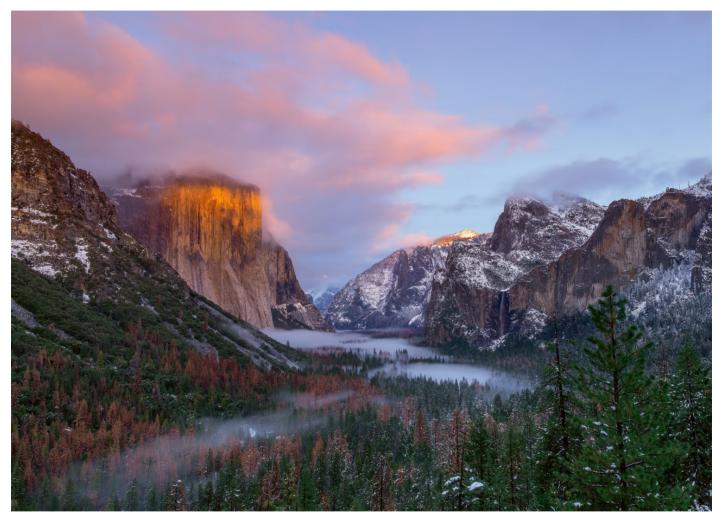

#### LANDSCAPE COLOR

| PSA GOLD                  | Simon Xu          | USA         | Heavenly Flow                 |  |
|---------------------------|-------------------|-------------|-------------------------------|--|
| GPU GOLD                  | Trevor Woods      | England     | Head of The Valley 1606       |  |
| CAPA GOLD                 | SHUANGBO FU       | China       | Zizhu Temple                  |  |
| GCPA GOLD                 | Yuchen Tan        | China       | Phoenix Town                  |  |
| GCPA GOLD CHAIRMAN CHOICE | Jian Shi          | China       | Nian Baoyuze                  |  |
| PSA SILVER                | HAO FENG          | China       | Ice-and-fire                  |  |
| GPU SILVER                | Handi Laksono     | Indonesia   | Bromo Sunrise                 |  |
| CAPA SILVER               | Diao Yang         | China       | Millennium meditation         |  |
| GCPA SILVER               | Wanlong Zhang     | China       | Mountain Top                  |  |
| GCPA SILVER               | Ting Huang        | China       | Eye of Earth                  |  |
| GCPA SILVER JUDGE CHOICE  | Simon Xu          | USA         | Birth of Half Dome            |  |
| GCPA SILVER JUDGE CHOICE  | Yan Yuan          | New Zealand | Lake Heron Reflection         |  |
| GCPA SILVER JUDGE CHOICE  | Yijing Liu        | China       | Windstorm                     |  |
| PSA BRONZE                | Tony Law          | Australia   | Emerald Pool                  |  |
| GPU BRONZE                | Alexandr Vlassyuk | Kazakhstan  | Mountain road                 |  |
| CAPA BRONZE               | Simon Wong        | Canada      | Mulafossur Waterfall          |  |
| GCPA BRONZE               | Jue Wang          | China       | Antarctica-beyond-the-lens    |  |
| GCPA BRONZE               | Shengfu Jiao      | China       | Cooking smoke                 |  |
| GCPA BRONZE               | Daoquan Luo       | China       | Magical place                 |  |
| PSA HM Ribbon             | Xiao Xiao         | USA         | Canyon Red Cloud              |  |
| PSA HM Ribbon             | Simon Xu          | USA         | Canyon of 1000 Rivers         |  |
| GPU HM Ribbon             | Khanh Bui Phu     | Vietnam     | Lonely and loneliness         |  |
| GPU HM Ribbon             | Chiong Soon Tiong | Malaysia    | Malakiri Beach Milkyway Sumba |  |
| GPU HM Ribbon             | Riccardo Pesaresi | Italy       | Paesaggio 4                   |  |
| GPU HM Ribbon             | Sisong Yang       | China       | Quietness                     |  |
| GPU HM Ribbon             | Jussi Helimaki    | Finland     | Sea smoke in midwinter        |  |
| GPU HM Ribbon             | Mikhail Bondar    | Ukraine     | Yellow Tree                   |  |
| GCPA HM Ribbon            | XIANQUAN HOU      | China       | Autumn on the Bashang         |  |