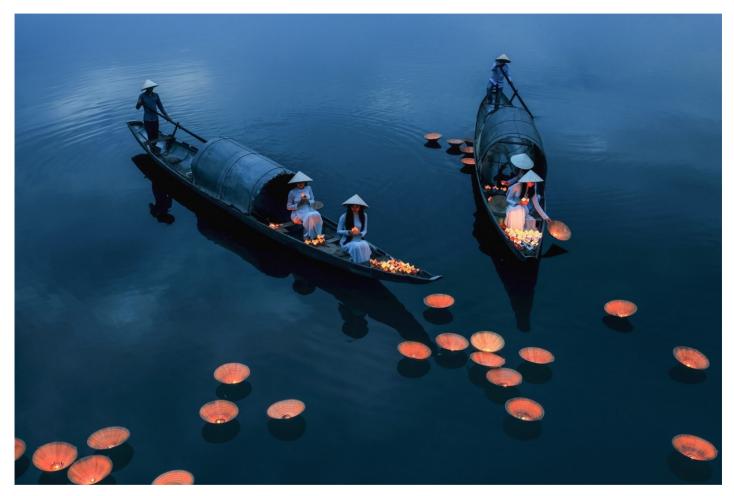

| GCPA HM Ribbon | Xiaoying Shi   | USA       | Falling horse 3                      |
|----------------|----------------|-----------|--------------------------------------|
| GCPA HM Ribbon | Bin Zhang      | China     | Colored land                         |
| GCPA HM Ribbon | Zuopei Wen     | China     | Hongyuan Love                        |
| GCPA HM Ribbon | Yaofu Wei      | China     | Deep in the mountains                |
| GCPA HM Ribbon | Khanh Bui Phu  | Vietnam   | True paradise                        |
| GCPA HM Ribbon | UMBERTO DERAMO | Italy     | UMBY                                 |
| GCPA HM Ribbon | Hanxin Li      | China     | Fairyland                            |
| GCPA HM Ribbon | Jue Wang       | China     | The most beautiful night in Shanghai |
| GCPA HM Ribbon | SUJAN SARKAR   | India     | Coconut Game                         |
| GCPA HM Ribbon | Yihua Wang     | China     | Sound of Loulan                      |
| GCPA HM Ribbon | Zhiyong Liang  | China     | Dance                                |
| GCPA HM Ribbon | Songge Cui     | China     | Herdsman lassos horses in the snow   |
| GCPA HM Ribbon | DANY CHAN      | Canada    | Love Nuzzles                         |
| GCPA HM Ribbon | Shenghua Yang  | China     | Snow rhyme of ancient town           |
| GCPA HM Ribbon | Jie Fischer    | USA       | Kiss of the fish                     |
| GCPA HM Ribbon | DO TRONG DANH  | Vietnam   | Seine net                            |
| GCPA HM Ribbon | Syarif Rohimi  | Indonesia | Snail Mushroom Snowy                 |
| GCPA HM Ribbon | Jintao Zhang   | China     | Red dance                            |
| GCPA HM Ribbon | Shu Chen       | Australia | Collision Course                     |