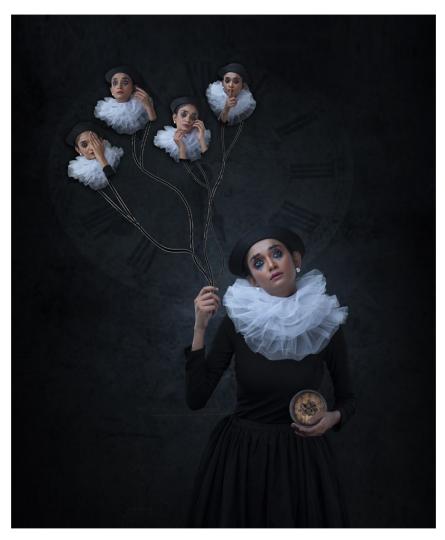

## **CREATIVE (ALTERED REALITY)**

| PSA GOLD                  | Me Me Ko Lay            | Myanmar      | Friendship                    |
|---------------------------|-------------------------|--------------|-------------------------------|
| GPU GOLD                  | Sheng Dong              | China        | REBORN                        |
| CAPA GOLD                 | ABHISHEK BASAK          | India        | WANT TO BE FREE               |
| GCPA GOLD                 | HONG ZHAO               | China        | Meeting of living environment |
| GCPA GOLD CHAIRMAN CHOICE | Jinlei Wang             | China        | Disaster                      |
| PSA SILVER                | Yunsheng He             | China        | Kidnap                        |
| GPU SILVER                | Rae Stanaway            | Australia    | Another World                 |
| CAPA SILVER               | ABIR GHOSH              | India        | SHREYA 1080                   |
| GCPA SILVER               | Zhendong Wu             | China        | Castle Princess               |
| GCPA SILVER               | Yipei Hu                | China        | Dunhuang flying sky           |
| GCPA SILVER JUDGE CHOICE  | Dinabandhu Bhattacharya | India        | ALONE                         |
| GCPA SILVER JUDGE CHOICE  | Jian Shu                | China        | Protect the environment       |
| GCPA SILVER JUDGE CHOICE  | Mikhail Bondar          | Ukraine      | Races behind wind             |
| PSA BRONZE                | Xiaoying Shi            | USA          | New Dress                     |
| GPU BRONZE                | Arief Rahardjo          | Indonesia    | Sally Scary Day               |
| CAPA BRONZE               | Marcel van Balken       | Netherlands  | Fiddle                        |
| GCPA BRONZE               | Corin Spinks            | England      | Puss In Boots                 |
| GCPA BRONZE               | Hansa Tangmanpoowadol   | Thailand     | SPIRIT OF WATER II            |
| GCPA BRONZE               | Bin Zhang               | China        | The nightmare                 |
| PSA HM Ribbon             | Raul Villalba           | Argentina    | Circus                        |
| PSA HM Ribbon             | Pandula Bandara         | Sri Lanka    | Ghost Station                 |
| GPU HM Ribbon             | Ole Suszkiewicz         | Denmark      | Blue Hour                     |
| GPU HM Ribbon             | Amal Alameer            | Saudi Arabia | l can                         |
| GPU HM Ribbon             | Marcel van Balken       | Netherlands  | KingKong                      |
| GPU HM Ribbon             | HONG ZHAO               | China        | Winter night                  |
| GPU HM Ribbon             | ABHISHEK BASAK          | India        | MOOD SWING                    |
| GPU HM Ribbon             | Mikhail Bondar          | Ukraine      | Races behind wind-9           |
|                           |                         |              |                               |