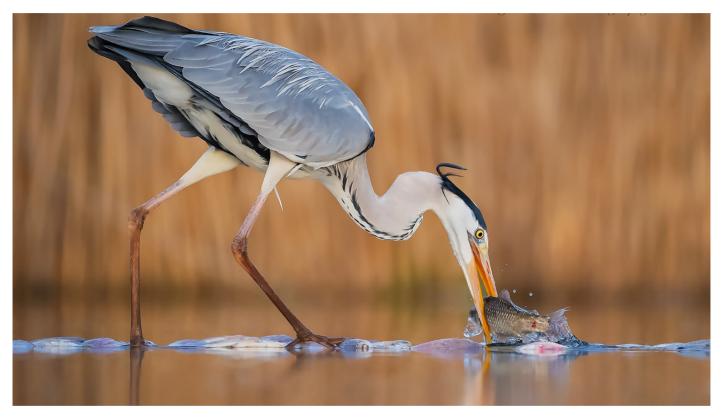

#### PEOPLE

| PSA GOLD                  | HUYNH VAN TRUYEN             | Vietnam          | Sad eyes             |
|---------------------------|------------------------------|------------------|----------------------|
| GPU GOLD                  | Alexandr Vlassyuk            | Kazakhstan       | Beach season         |
| CAPA GOLD                 | Saurabh Sirohiya             | India            | Splash of Colour     |
| GCPA GOLD                 | Javid Tafazoli               | Iran             | Waiting to yesterday |
| GCPA GOLD CHAIRMAN CHOICE | Weiguo Hu                    | China            | Stilted shacks       |
| PSA SILVER                | Me Me Ko Lay                 | Myanmar          | Time to go home      |
| GPU SILVER                | EILEEN MURRAY                | England          | The finished portait |
| CAPA SILVER               | Shi Zhen Wu                  | Australia        | Forever              |
| GCPA SILVER               | Xiaolin Fan                  | China            | Jiu Er               |
| GCPA SILVER               | Lung Tsai Wang               | Taiwan           | Kids having fun      |
| GCPA SILVER JUDGE CHOICE  | Li Wang                      | China            | Light of hope        |
| GCPA SILVER JUDGE CHOICE  | Yipei Hu                     | China            | Peacock Princess     |
| GCPA SILVER JUDGE CHOICE  | ANIRBAN BANERJEE             | India            | The begining of life |
| PSA BRONZE                | Ajar Setiadi                 | Indonesia        | Lonely               |
| GPU BRONZE                | Ozgur Secmen                 | Italy            | Veda                 |
| CAPA BRONZE               | Mikhail Bondar               | Ukraine          | Under a Rain         |
| GCPA BRONZE               | Raul Villalba                | Argentina        | In the old bar       |
| GCPA BRONZE               | Yi Sun                       | China            | Piety                |
| GCPA BRONZE               | Weiguo Hu                    | China            | Yearning             |
| PSA HM Ribbon             | Jintao Zhang                 | China            | Blue butterfly       |
| PSA HM Ribbon             | HUYNH VAN TRUYEN             | Vietnam          | Pray                 |
| GPU HM Ribbon             | Peter Adams                  | Northern Ireland | Despair of The Clown |
| GPU HM Ribbon             | Hongzhi Li                   | China            | Kiss                 |
| GPU HM Ribbon             | Sushroota Sarkar             | India            | Pandemic             |
| GPU HM Ribbon             | Marcel van Balken            | Netherlands      | Redreadinghat        |
| GPU HM Ribbon             | Pedro Luis Ajuriaguerra Saiz | Spain            | Travelers            |
| GPU HM Ribbon             | Jingbiao Zhou                | China            | Warm embrace         |
| GCPA HM Ribbon            | Yipei Hu                     | China            | A lover in red       |