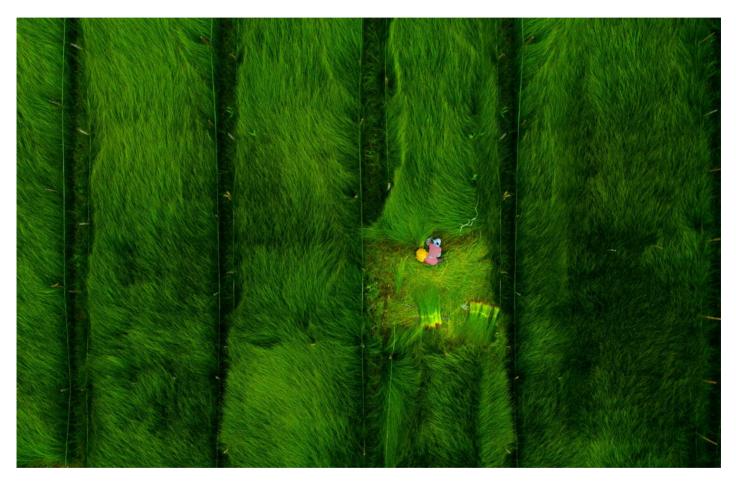

#### LANDSCAPE COLOR

| PSA GOLD                  | Simon Xu          | USA         | Heavenly Flow                 |  |
|---------------------------|-------------------|-------------|-------------------------------|--|
| GPU GOLD                  | Trevor Woods      | England     | Head of The Valley 1606       |  |
| CAPA GOLD                 | SHUANGBO FU       | China       | Zizhu Temple                  |  |
| GCPA GOLD                 | Yuchen Tan        | China       | Phoenix Town                  |  |
| GCPA GOLD CHAIRMAN CHOICE | Jian Shi          | China       | Nian Baoyuze                  |  |
| PSA SILVER                | HAO FENG          | China       | Ice-and-fire                  |  |
| GPU SILVER                | Handi Laksono     | Indonesia   | Bromo Sunrise                 |  |
| CAPA SILVER               | Diao Yang         | China       | Millennium meditation         |  |
| GCPA SILVER               | Wanlong Zhang     | China       | Mountain Top                  |  |
| GCPA SILVER               | Ting Huang        | China       | Eye of Earth                  |  |
| GCPA SILVER JUDGE CHOICE  | Simon Xu          | USA         | Birth of Half Dome            |  |
| GCPA SILVER JUDGE CHOICE  | Yan Yuan          | New Zealand | Lake Heron Reflection         |  |
| GCPA SILVER JUDGE CHOICE  | Yijing Liu        | China       | Windstorm                     |  |
| PSA BRONZE                | Tony Law          | Australia   | Emerald Pool                  |  |
| GPU BRONZE                | Alexandr Vlassyuk | Kazakhstan  | Mountain road                 |  |
| CAPA BRONZE               | Simon Wong        | Canada      | Mulafossur Waterfall          |  |
| GCPA BRONZE               | Jue Wang          | China       | Antarctica-beyond-the-lens    |  |
| GCPA BRONZE               | Shengfu Jiao      | China       | Cooking smoke                 |  |
| GCPA BRONZE               | Daoquan Luo       | China       | Magical place                 |  |
| PSA HM Ribbon             | Xiao Xiao         | USA         | Canyon Red Cloud              |  |
| PSA HM Ribbon             | Simon Xu          | USA         | Canyon of 1000 Rivers         |  |
| GPU HM Ribbon             | Khanh Bui Phu     | Vietnam     | Lonely and loneliness         |  |
| GPU HM Ribbon             | Chiong Soon Tiong | Malaysia    | Malakiri Beach Milkyway Sumba |  |
| GPU HM Ribbon             | Riccardo Pesaresi | Italy       | Paesaggio 4                   |  |
| GPU HM Ribbon             | Sisong Yang       | China       | Quietness                     |  |
| GPU HM Ribbon             | Jussi Helimaki    | Finland     | Sea smoke in midwinter        |  |
| GPU HM Ribbon             | Mikhail Bondar    | Ukraine     | Yellow Tree                   |  |
| GCPA HM Ribbon            | XIANQUAN HOU      | China       | Autumn on the Bashang         |  |