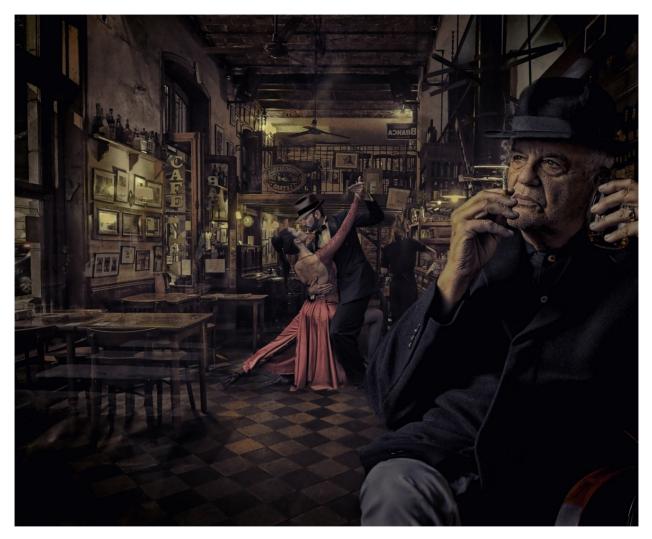

#### PEOPLE

| PSA GOLD                  | HUYNH VAN TRUYEN             | Vietnam          | Sad eyes             |
|---------------------------|------------------------------|------------------|----------------------|
| GPU GOLD                  | Alexandr Vlassyuk            | Kazakhstan       | Beach season         |
| CAPA GOLD                 | Saurabh Sirohiya             | India            | Splash of Colour     |
| GCPA GOLD                 | Javid Tafazoli               | Iran             | Waiting to yesterday |
| GCPA GOLD CHAIRMAN CHOICE | Weiguo Hu                    | China            | Stilted shacks       |
| PSA SILVER                | Me Me Ko Lay                 | Myanmar          | Time to go home      |
| GPU SILVER                | EILEEN MURRAY                | England          | The finished portait |
| CAPA SILVER               | Shi Zhen Wu                  | Australia        | Forever              |
| GCPA SILVER               | Xiaolin Fan                  | China            | Jiu Er               |
| GCPA SILVER               | Lung Tsai Wang               | Taiwan           | Kids having fun      |
| GCPA SILVER JUDGE CHOICE  | Li Wang                      | China            | Light of hope        |
| GCPA SILVER JUDGE CHOICE  | Yipei Hu                     | China            | Peacock Princess     |
| GCPA SILVER JUDGE CHOICE  | ANIRBAN BANERJEE             | India            | The begining of life |
| PSA BRONZE                | Ajar Setiadi                 | Indonesia        | Lonely               |
| GPU BRONZE                | Ozgur Secmen                 | Italy            | Veda                 |
| CAPA BRONZE               | Mikhail Bondar               | Ukraine          | Under a Rain         |
| GCPA BRONZE               | Raul Villalba                | Argentina        | In the old bar       |
| GCPA BRONZE               | Yi Sun                       | China            | Piety                |
| GCPA BRONZE               | Weiguo Hu                    | China            | Yearning             |
| PSA HM Ribbon             | Jintao Zhang                 | China            | Blue butterfly       |
| PSA HM Ribbon             | HUYNH VAN TRUYEN             | Vietnam          | Pray                 |
| GPU HM Ribbon             | Peter Adams                  | Northern Ireland | Despair of The Clown |
| GPU HM Ribbon             | Hongzhi Li                   | China            | Kiss                 |
| GPU HM Ribbon             | Sushroota Sarkar             | India            | Pandemic             |
| GPU HM Ribbon             | Marcel van Balken            | Netherlands      | Redreadinghat        |
| GPU HM Ribbon             | Pedro Luis Ajuriaguerra Saiz | Spain            | Travelers            |
| GPU HM Ribbon             | Jingbiao Zhou                | China            | Warm embrace         |
| GCPA HM Ribbon            | Yipei Hu                     | China            | A lover in red       |