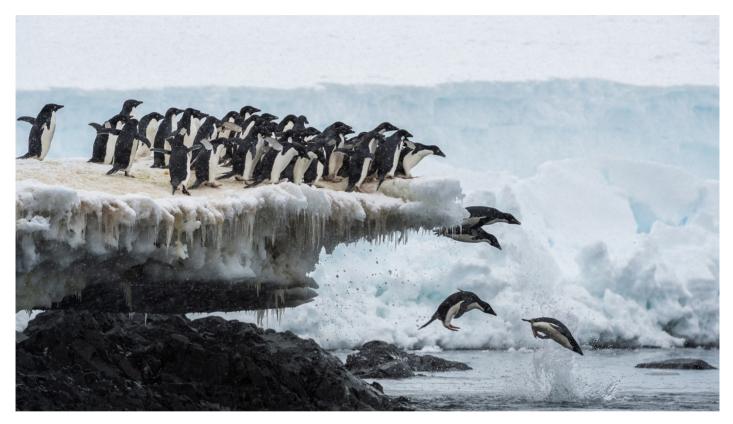

## COLOR OPEN (GENERAL)

| PSA GOLD                  | Gunther Riehle               | Germany     | mini emps 15             |
|---------------------------|------------------------------|-------------|--------------------------|
| GPU GOLD                  | Lung Tsai Wang               | Taiwan      | Pern1                    |
| CAPA GOLD                 | Jianjun Wang                 | China       | Birds Party              |
| GCPA GOLD                 | Ying Wang                    | China       | Reap                     |
| GCPA GOLD CHAIRMAN CHOICE | ABIR GHOSH                   | India       | SHREYA 5802              |
| PSA SILVER                | Hengki Lee                   | Indonesia   | Concord                  |
| GPU SILVER                | EILEEN MURRAY                | England     | The Empty Cage           |
| CAPA SILVER               | Pedro Luis Ajuriaguerra Saiz | Spain       | After Rain               |
| GCPA SILVER               | Simon Xu                     | USA         | Dancing Curvature        |
| GCPA SILVER               | Andy Cheung                  | Hong Kong   | Race in water            |
| GCPA SILVER JUDGE CHOICE  | Yanguang Wang                | China       | Aerjinshan3              |
| GCPA SILVER JUDGE CHOICE  | Fan Chen                     | China       | King style               |
| GCPA SILVER JUDGE CHOICE  | Yichi Wang                   | China       | Wild                     |
| PSA BRONZE                | Jie Fischer                  | USA         | Penguin                  |
| GPU BRONZE                | Yanyu Huang                  | China       | Waiting                  |
| CAPA BRONZE               | Yi Sun                       | China       | Her theater              |
| GCPA BRONZE               | Jingbiao Zhou                | China       | Ranch life               |
| GCPA BRONZE               | Indra Prameswara             | Indonesia   | SHEPHERD FISH RAJA AMPAT |
| GCPA BRONZE               | ChunLing LI                  | China       | Play                     |
| PSA HM Ribbon             | Juan Li                      | China       | Hui Guang                |
| PSA HM Ribbon             | Andi Abdul Halil             | Indonesia   | The Dark Knight          |
| GPU HM Ribbon             | Vincent Kohar                | Indonesia   | Chameleon vs Mantis      |
| GPU HM Ribbon             | Marcel van Balken            | Netherlands | Weddingmarch             |
| GPU HM Ribbon             | Fire Leong Soon Seng         | Malaysia    | Fish seller 524          |
| GPU HM Ribbon             | Tatsiana Rusetskaya          | Belarus     | Mirror                   |
| GPU HM Ribbon             | Khanh Bui Phu                | Vietnam     | Pray for souls           |
| GPU HM Ribbon             | Raul Villaba                 | Argentina   | The fisherman            |
| GCPA HM Ribbon            | Changchang Dong              | China       | Exclaim                  |