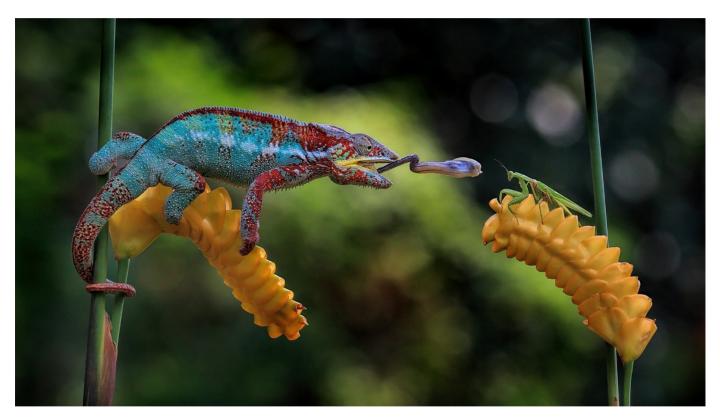

## COLOR OPEN (GENERAL)

| PSA GOLD                  | Gunther Riehle               | Germany     | mini emps 15             |
|---------------------------|------------------------------|-------------|--------------------------|
| GPU GOLD                  | Lung Tsai Wang               | Taiwan      | Pern1                    |
| CAPA GOLD                 | Jianjun Wang                 | China       | Birds Party              |
| GCPA GOLD                 | Ying Wang                    | China       | Reap                     |
| GCPA GOLD CHAIRMAN CHOICE | ABIR GHOSH                   | India       | SHREYA 5802              |
| PSA SILVER                | Hengki Lee                   | Indonesia   | Concord                  |
| GPU SILVER                | EILEEN MURRAY                | England     | The Empty Cage           |
| CAPA SILVER               | Pedro Luis Ajuriaguerra Saiz | Spain       | After Rain               |
| GCPA SILVER               | Simon Xu                     | USA         | Dancing Curvature        |
| GCPA SILVER               | Andy Cheung                  | Hong Kong   | Race in water            |
| GCPA SILVER JUDGE CHOICE  | Yanguang Wang                | China       | Aerjinshan3              |
| GCPA SILVER JUDGE CHOICE  | Fan Chen                     | China       | King style               |
| GCPA SILVER JUDGE CHOICE  | Yichi Wang                   | China       | Wild                     |
| PSA BRONZE                | Jie Fischer                  | USA         | Penguin                  |
| GPU BRONZE                | Yanyu Huang                  | China       | Waiting                  |
| CAPA BRONZE               | Yi Sun                       | China       | Her theater              |
| GCPA BRONZE               | Jingbiao Zhou                | China       | Ranch life               |
| GCPA BRONZE               | Indra Prameswara             | Indonesia   | SHEPHERD FISH RAJA AMPAT |
| GCPA BRONZE               | ChunLing LI                  | China       | Play                     |
| PSA HM Ribbon             | Juan Li                      | China       | Hui Guang                |
| PSA HM Ribbon             | Andi Abdul Halil             | Indonesia   | The Dark Knight          |
| GPU HM Ribbon             | Vincent Kohar                | Indonesia   | Chameleon vs Mantis      |
| GPU HM Ribbon             | Marcel van Balken            | Netherlands | Weddingmarch             |
| GPU HM Ribbon             | Fire Leong Soon Seng         | Malaysia    | Fish seller 524          |
| GPU HM Ribbon             | Tatsiana Rusetskaya          | Belarus     | Mirror                   |
| GPU HM Ribbon             | Khanh Bui Phu                | Vietnam     | Pray for souls           |
| GPU HM Ribbon             | Raul Villaba                 | Argentina   | The fisherman            |
| GCPA HM Ribbon            | Changchang Dong              | China       | Exclaim                  |