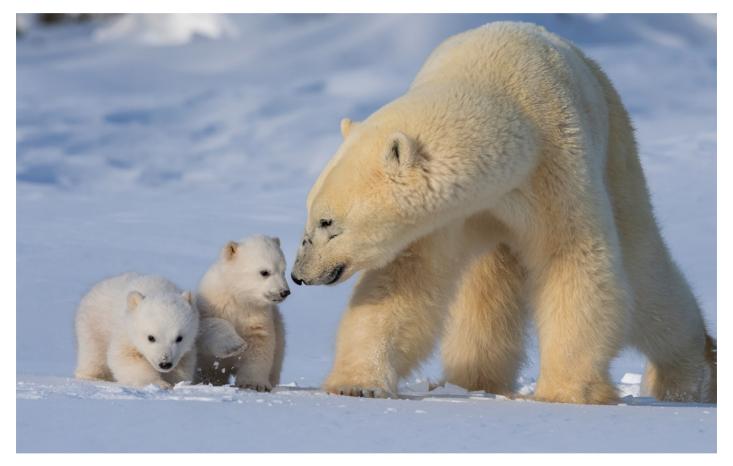

farm - Ada Wang – Canada

## NATURE-AWARDED WORKS





PSA GOLD mini emps 5 - Gunther Riehle – Germany











CAPA GOLD Dance and Acrobatic - Albertus Nugroho – Indonesia





GCPA GOLD Mt Agung Eruption Bali -Chiong Soon Tiong – Malaysia





GCPAGOLD CHAIRMAN CHOICE Huddle for warmth - Minqiang Lu -China





PSA SILVER Teamworks - Marcus Kam – Malaysia





GPU SILVER Confrontation - Kejun Chen – China





CAPA SILVER Rhythm - Mayurjyoti Das – India





GCPA SILVER Two cheetahs in the morning 102 - HUNG TSUI - Hong Kong





GCPA SILVER Looking Forward - Huijun Zhong – China





GCPA SILVER JUDGE CHOICE Kids like playing - HUNG TSUI - Hong Kong





GCPA SILVER JUDGE CHOICE Rhythm - Yuesheng Yu – China





GCPA SILVER JUDGE CHOICE Simba Family - Danny Yen Sin Wong – Malaysia





PSA BRONZE This is love 3 - Xiaoying Shi – USA





GPU BRONZE Ninja -Wei Wang – China





CAPA BRONZE Spiders -Yu Ling Ho – Taiwan





GCPA BRONZE MOTHER LOVE - Li Yi – China





GCPA BRONZE Anger - Shengfu Jiao - China





GCPA BRONZE Pastoral-interchange - Hua Huang - China





PSA HM Ribbon Cheetah Hunting 2 - Jie Fischer – USA





PSA HM Ribbon Lion In Love - Danny Yen Sin Wong – Malaysia





GPU HM Ribbon Mt Agung Eruption Bali 5 - Chiong Soon Tiong – Malaysia





GPU HM Ribbon Big - Gilles Auroux – FRANCE





GPU HM Ribbon Family of European bison - Alexander Lebedev - Russian Federation





GPU HM Ribbon Hardworking -Yeokkian Jenn Koh – Malaysia





GPU HM Ribbon Hunting time 2 - Jing Li – China





GPU HM Ribbon Overwhelming - Jianping Li – China





GCPA HM Ribbon