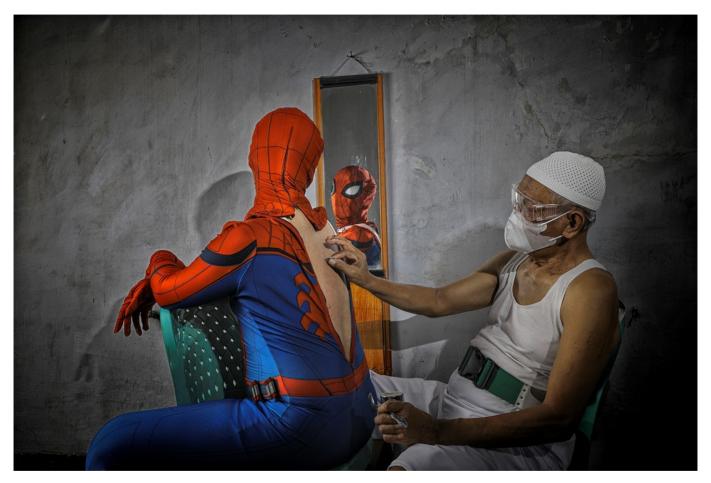

#### PEOPLE

| PSA GOLD                  | HUYNH VAN TRUYEN             | Vietnam          | Sad eyes             |
|---------------------------|------------------------------|------------------|----------------------|
| GPU GOLD                  | Alexandr Vlassyuk            | Kazakhstan       | Beach season         |
| CAPA GOLD                 | Saurabh Sirohiya             | India            | Splash of Colour     |
| GCPA GOLD                 | Javid Tafazoli               | Iran             | Waiting to yesterday |
| GCPA GOLD CHAIRMAN CHOICE | Weiguo Hu                    | China            | Stilted shacks       |
| PSA SILVER                | Me Me Ko Lay                 | Myanmar          | Time to go home      |
| GPU SILVER                | EILEEN MURRAY                | England          | The finished portait |
| CAPA SILVER               | Shi Zhen Wu                  | Australia        | Forever              |
| GCPA SILVER               | Xiaolin Fan                  | China            | Jiu Er               |
| GCPA SILVER               | Lung Tsai Wang               | Taiwan           | Kids having fun      |
| GCPA SILVER JUDGE CHOICE  | Li Wang                      | China            | Light of hope        |
| GCPA SILVER JUDGE CHOICE  | Yipei Hu                     | China            | Peacock Princess     |
| GCPA SILVER JUDGE CHOICE  | ANIRBAN BANERJEE             | India            | The begining of life |
| PSA BRONZE                | Ajar Setiadi                 | Indonesia        | Lonely               |
| GPU BRONZE                | Ozgur Secmen                 | Italy            | Veda                 |
| CAPA BRONZE               | Mikhail Bondar               | Ukraine          | Under a Rain         |
| GCPA BRONZE               | Raul Villalba                | Argentina        | In the old bar       |
| GCPA BRONZE               | Yi Sun                       | China            | Piety                |
| GCPA BRONZE               | Weiguo Hu                    | China            | Yearning             |
| PSA HM Ribbon             | Jintao Zhang                 | China            | Blue butterfly       |
| PSA HM Ribbon             | HUYNH VAN TRUYEN             | Vietnam          | Pray                 |
| GPU HM Ribbon             | Peter Adams                  | Northern Ireland | Despair of The Clown |
| GPU HM Ribbon             | Hongzhi Li                   | China            | Kiss                 |
| GPU HM Ribbon             | Sushroota Sarkar             | India            | Pandemic             |
| GPU HM Ribbon             | Marcel van Balken            | Netherlands      | Redreadinghat        |
| GPU HM Ribbon             | Pedro Luis Ajuriaguerra Saiz | Spain            | Travelers            |
| GPU HM Ribbon             | Jingbiao Zhou                | China            | Warm embrace         |
| GCPA HM Ribbon            | Yipei Hu                     | China            | A lover in red       |