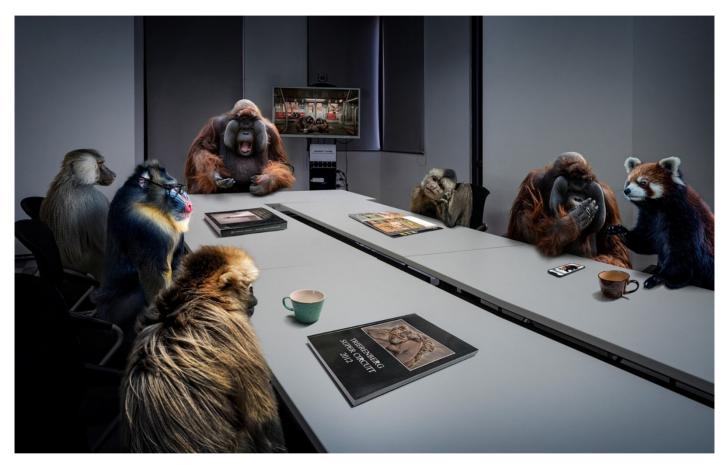

PA HM Ribbon Joy of harvest1 - Shu Zhang - China





GCPA HM Ribbon Kiss - Jiajun Niu – China





GCPA HM Ribbon My father is a hero - Mithail Afrige Chowdhury – Bangladesh





GCPA HM Ribbon Nature color of white gourd - Fang Liu – China





GCPA HM Ribbon Praying for Peace - Ziaul Huque – Bangladesh





GCPA HM Ribbon Rugby game 021 - Kwok Kei Daniel TSE - Hong Kong





GCPA HM Ribbon Shicheng mother and daughter - WEN ZHOU – China





GCPA HM Ribbon Switchwoman - Xiaoming Zhu – China





GCPA HM Ribbon Turning meridians - Jixin Zhang – China





GCPA HM Ribbon Water Logging - SUJAN SARKAR - India

## **CREATIVE - AWARDED WORKS**





PSA GOLD Friendship - Me Me Ko Lay – Myanmar





GPU GOLD REBORN - Sheng Dong - China





CAPA GOLD WANT TO BE FREE - ABHISHEK BASAK - India





GCPA GOLD Meeting of living environment - HONG ZHAO – China





GCPA GOLD CHAIRMAN CHOICE Disaster - Jinlei Wang - China





PSA SILVER Kidnap - Yunsheng He – China





GPU SILVER Another World - Rae Stanaway – Australia





CAPA SILVER SHREYA 1080 - ABIR GHOSH - India





GCPA SILVER Castle Princess - Zhendong Wu - China





GCPA SILVER Dunhuang flying sky - Yipei Hu - China





GCPA SILVER JUDGE CHOICE ALONE - Dinabandhu Bhattacharya – India





GCPA SILVER JUDGE CHOICE Protect the environment - Jian Shu – China





GCPA SILVER JUDGE CHOICE Races behind wind - Mikhail Bondar – Ukraine





PSA BRONZE New Dress - Xiaoying Shi – USA





GPU BRONZE Sally Scary Day - Arief Rahardjo - Indonesia





CAPA BRONZE Fiddle - Marcel van Balken – Netherlands





GCPA BRONZE Puss In Boot