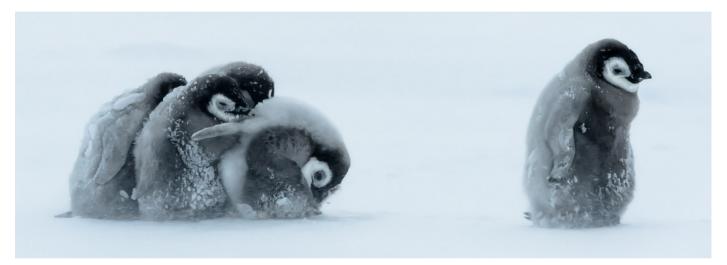

## COLOR OPEN (GENERAL)

| PSA GOLD                  | Gunther Riehle               | Germany     | mini emps 15             |
|---------------------------|------------------------------|-------------|--------------------------|
| GPU GOLD                  | Lung Tsai Wang               | Taiwan      | Pern1                    |
| CAPA GOLD                 | Jianjun Wang                 | China       | Birds Party              |
| GCPA GOLD                 | Ying Wang                    | China       | Reap                     |
| GCPA GOLD CHAIRMAN CHOICE | ABIR GHOSH                   | India       | SHREYA 5802              |
| PSA SILVER                | Hengki Lee                   | Indonesia   | Concord                  |
| GPU SILVER                | EILEEN MURRAY                | England     | The Empty Cage           |
| CAPA SILVER               | Pedro Luis Ajuriaguerra Saiz | Spain       | After Rain               |
| GCPA SILVER               | Simon Xu                     | USA         | Dancing Curvature        |
| GCPA SILVER               | Andy Cheung                  | Hong Kong   | Race in water            |
| GCPA SILVER JUDGE CHOICE  | Yanguang Wang                | China       | Aerjinshan3              |
| GCPA SILVER JUDGE CHOICE  | Fan Chen                     | China       | King style               |
| GCPA SILVER JUDGE CHOICE  | Yichi Wang                   | China       | Wild                     |
| PSA BRONZE                | Jie Fischer                  | USA         | Penguin                  |
| GPU BRONZE                | Yanyu Huang                  | China       | Waiting                  |
| CAPA BRONZE               | Yi Sun                       | China       | Her theater              |
| GCPA BRONZE               | Jingbiao Zhou                | China       | Ranch life               |
| GCPA BRONZE               | Indra Prameswara             | Indonesia   | SHEPHERD FISH RAJA AMPAT |
| GCPA BRONZE               | ChunLing LI                  | China       | Play                     |
| PSA HM Ribbon             | Juan Li                      | China       | Hui Guang                |
| PSA HM Ribbon             | Andi Abdul Halil             | Indonesia   | The Dark Knight          |
| GPU HM Ribbon             | Vincent Kohar                | Indonesia   | Chameleon vs Mantis      |
| GPU HM Ribbon             | Marcel van Balken            | Netherlands | Weddingmarch             |
| GPU HM Ribbon             | Fire Leong Soon Seng         | Malaysia    | Fish seller 524          |
| GPU HM Ribbon             | Tatsiana Rusetskaya          | Belarus     | Mirror                   |
| GPU HM Ribbon             | Khanh Bui Phu                | Vietnam     | Pray for souls           |
| GPU HM Ribbon             | Raul Villaba                 | Argentina   | The fisherman            |
| GCPA HM Ribbon            | Changchang Dong              | China       | Exclaim                  |