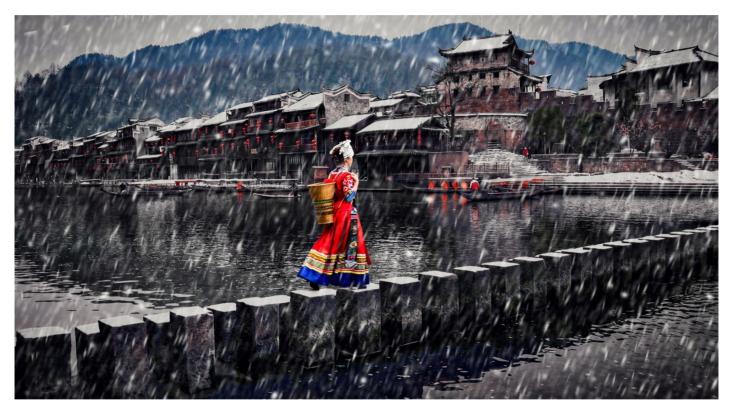

| GCPA HM Ribbon | Xiaoying Shi   | USA       | Falling horse 3                      |
|----------------|----------------|-----------|--------------------------------------|
| GCPA HM Ribbon | Bin Zhang      | China     | Colored land                         |
| GCPA HM Ribbon | Zuopei Wen     | China     | Hongyuan Love                        |
| GCPA HM Ribbon | Yaofu Wei      | China     | Deep in the mountains                |
| GCPA HM Ribbon | Khanh Bui Phu  | Vietnam   | True paradise                        |
| GCPA HM Ribbon | UMBERTO DERAMO | Italy     | UMBY                                 |
| GCPA HM Ribbon | Hanxin Li      | China     | Fairyland                            |
| GCPA HM Ribbon | Jue Wang       | China     | The most beautiful night in Shanghai |
| GCPA HM Ribbon | SUJAN SARKAR   | India     | Coconut Game                         |
| GCPA HM Ribbon | Yihua Wang     | China     | Sound of Loulan                      |
| GCPA HM Ribbon | Zhiyong Liang  | China     | Dance                                |
| GCPA HM Ribbon | Songge Cui     | China     | Herdsman lassos horses in the snow   |
| GCPA HM Ribbon | DANY CHAN      | Canada    | Love Nuzzles                         |
| GCPA HM Ribbon | Shenghua Yang  | China     | Snow rhyme of ancient town           |
| GCPA HM Ribbon | Jie Fischer    | USA       | Kiss of the fish                     |
| GCPA HM Ribbon | DO TRONG DANH  | Vietnam   | Seine net                            |
| GCPA HM Ribbon | Syarif Rohimi  | Indonesia | Snail Mushroom Snowy                 |
| GCPA HM Ribbon | Jintao Zhang   | China     | Red dance                            |
| GCPA HM Ribbon | Shu Chen       | Australia | Collision Course                     |