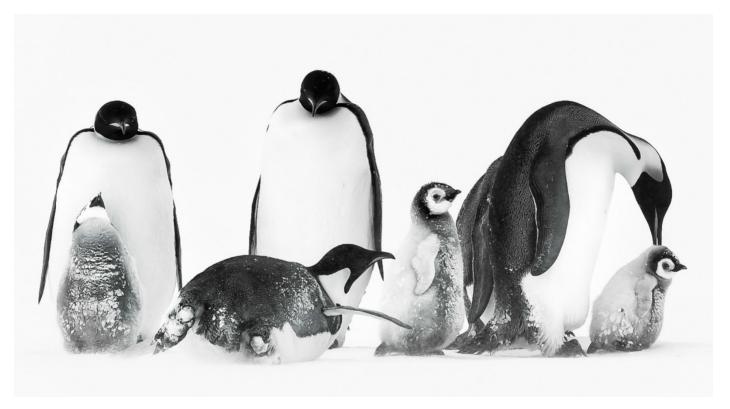

## COLOR OPEN (GENERAL)

| PSA GOLD                  | Gunther Riehle               | Germany     | mini emps 15             |
|---------------------------|------------------------------|-------------|--------------------------|
| GPU GOLD                  | Lung Tsai Wang               | Taiwan      | Pern1                    |
| CAPA GOLD                 | Jianjun Wang                 | China       | Birds Party              |
| GCPA GOLD                 | Ying Wang                    | China       | Reap                     |
| GCPA GOLD CHAIRMAN CHOICE | ABIR GHOSH                   | India       | SHREYA 5802              |
| PSA SILVER                | Hengki Lee                   | Indonesia   | Concord                  |
| GPU SILVER                | EILEEN MURRAY                | England     | The Empty Cage           |
| CAPA SILVER               | Pedro Luis Ajuriaguerra Saiz | Spain       | After Rain               |
| GCPA SILVER               | Simon Xu                     | USA         | Dancing Curvature        |
| GCPA SILVER               | Andy Cheung                  | Hong Kong   | Race in water            |
| GCPA SILVER JUDGE CHOICE  | Yanguang Wang                | China       | Aerjinshan3              |
| GCPA SILVER JUDGE CHOICE  | Fan Chen                     | China       | King style               |
| GCPA SILVER JUDGE CHOICE  | Yichi Wang                   | China       | Wild                     |
| PSA BRONZE                | Jie Fischer                  | USA         | Penguin                  |
| GPU BRONZE                | Yanyu Huang                  | China       | Waiting                  |
| CAPA BRONZE               | Yi Sun                       | China       | Her theater              |
| GCPA BRONZE               | Jingbiao Zhou                | China       | Ranch life               |
| GCPA BRONZE               | Indra Prameswara             | Indonesia   | SHEPHERD FISH RAJA AMPAT |
| GCPA BRONZE               | ChunLing LI                  | China       | Play                     |
| PSA HM Ribbon             | Juan Li                      | China       | Hui Guang                |
| PSA HM Ribbon             | Andi Abdul Halil             | Indonesia   | The Dark Knight          |
| GPU HM Ribbon             | Vincent Kohar                | Indonesia   | Chameleon vs Mantis      |
| GPU HM Ribbon             | Marcel van Balken            | Netherlands | Weddingmarch             |
| GPU HM Ribbon             | Fire Leong Soon Seng         | Malaysia    | Fish seller 524          |
| GPU HM Ribbon             | Tatsiana Rusetskaya          | Belarus     | Mirror                   |
| GPU HM Ribbon             | Khanh Bui Phu                | Vietnam     | Pray for souls           |
| GPU HM Ribbon             | Raul Villaba                 | Argentina   | The fisherman            |
| GCPA HM Ribbon            | Changchang Dong              | China       | Exclaim                  |