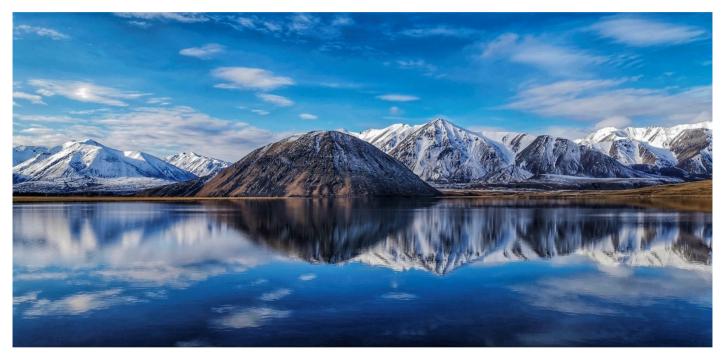

#### LANDSCAPE COLOR

| PSA GOLD                  | Simon Xu          | USA         | Heavenly Flow                 |  |
|---------------------------|-------------------|-------------|-------------------------------|--|
| GPU GOLD                  | Trevor Woods      | England     | Head of The Valley 1606       |  |
| CAPA GOLD                 | SHUANGBO FU       | China       | Zizhu Temple                  |  |
| GCPA GOLD                 | Yuchen Tan        | China       | Phoenix Town                  |  |
| GCPA GOLD CHAIRMAN CHOICE | Jian Shi          | China       | Nian Baoyuze                  |  |
| PSA SILVER                | HAO FENG          | China       | Ice-and-fire                  |  |
| GPU SILVER                | Handi Laksono     | Indonesia   | Bromo Sunrise                 |  |
| CAPA SILVER               | Diao Yang         | China       | Millennium meditation         |  |
| GCPA SILVER               | Wanlong Zhang     | China       | Mountain Top                  |  |
| GCPA SILVER               | Ting Huang        | China       | Eye of Earth                  |  |
| GCPA SILVER JUDGE CHOICE  | Simon Xu          | USA         | Birth of Half Dome            |  |
| GCPA SILVER JUDGE CHOICE  | Yan Yuan          | New Zealand | Lake Heron Reflection         |  |
| GCPA SILVER JUDGE CHOICE  | Yijing Liu        | China       | Windstorm                     |  |
| PSA BRONZE                | Tony Law          | Australia   | Emerald Pool                  |  |
| GPU BRONZE                | Alexandr Vlassyuk | Kazakhstan  | Mountain road                 |  |
| CAPA BRONZE               | Simon Wong        | Canada      | Mulafossur Waterfall          |  |
| GCPA BRONZE               | Jue Wang          | China       | Antarctica-beyond-the-lens    |  |
| GCPA BRONZE               | Shengfu Jiao      | China       | Cooking smoke                 |  |
| GCPA BRONZE               | Daoquan Luo       | China       | Magical place                 |  |
| PSA HM Ribbon             | Xiao Xiao         | USA         | Canyon Red Cloud              |  |
| PSA HM Ribbon             | Simon Xu          | USA         | Canyon of 1000 Rivers         |  |
| GPU HM Ribbon             | Khanh Bui Phu     | Vietnam     | Lonely and loneliness         |  |
| GPU HM Ribbon             | Chiong Soon Tiong | Malaysia    | Malakiri Beach Milkyway Sumba |  |
| GPU HM Ribbon             | Riccardo Pesaresi | Italy       | Paesaggio 4                   |  |
| GPU HM Ribbon             | Sisong Yang       | China       | Quietness                     |  |
| GPU HM Ribbon             | Jussi Helimaki    | Finland     | Sea smoke in midwinter        |  |
| GPU HM Ribbon             | Mikhail Bondar    | Ukraine     | Yellow Tree                   |  |
| GCPA HM Ribbon            | XIANQUAN HOU      | China       | Autumn on the Bashang         |  |