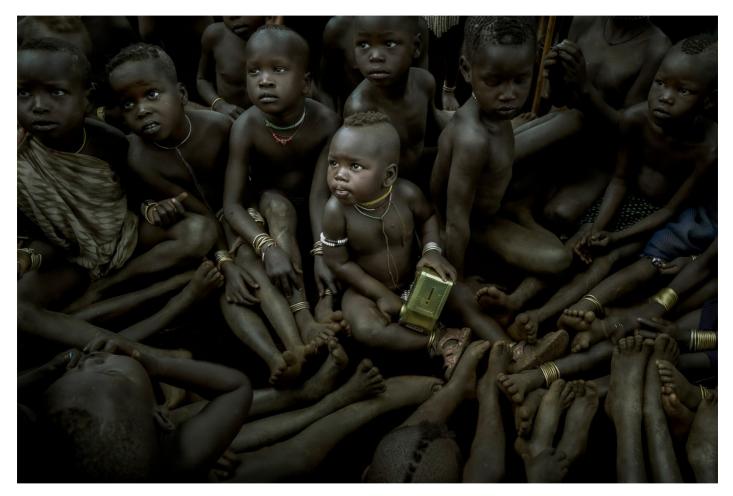

#### PEOPLE

| PSA GOLD                  | HUYNH VAN TRUYEN             | Vietnam          | Sad eyes             |
|---------------------------|------------------------------|------------------|----------------------|
| GPU GOLD                  | Alexandr Vlassyuk            | Kazakhstan       | Beach season         |
| CAPA GOLD                 | Saurabh Sirohiya             | India            | Splash of Colour     |
| GCPA GOLD                 | Javid Tafazoli               | Iran             | Waiting to yesterday |
| GCPA GOLD CHAIRMAN CHOICE | Weiguo Hu                    | China            | Stilted shacks       |
| PSA SILVER                | Me Me Ko Lay                 | Myanmar          | Time to go home      |
| GPU SILVER                | EILEEN MURRAY                | England          | The finished portait |
| CAPA SILVER               | Shi Zhen Wu                  | Australia        | Forever              |
| GCPA SILVER               | Xiaolin Fan                  | China            | Jiu Er               |
| GCPA SILVER               | Lung Tsai Wang               | Taiwan           | Kids having fun      |
| GCPA SILVER JUDGE CHOICE  | Li Wang                      | China            | Light of hope        |
| GCPA SILVER JUDGE CHOICE  | Yipei Hu                     | China            | Peacock Princess     |
| GCPA SILVER JUDGE CHOICE  | ANIRBAN BANERJEE             | India            | The begining of life |
| PSA BRONZE                | Ajar Setiadi                 | Indonesia        | Lonely               |
| GPU BRONZE                | Ozgur Secmen                 | Italy            | Veda                 |
| CAPA BRONZE               | Mikhail Bondar               | Ukraine          | Under a Rain         |
| GCPA BRONZE               | Raul Villalba                | Argentina        | In the old bar       |
| GCPA BRONZE               | Yi Sun                       | China            | Piety                |
| GCPA BRONZE               | Weiguo Hu                    | China            | Yearning             |
| PSA HM Ribbon             | Jintao Zhang                 | China            | Blue butterfly       |
| PSA HM Ribbon             | HUYNH VAN TRUYEN             | Vietnam          | Pray                 |
| GPU HM Ribbon             | Peter Adams                  | Northern Ireland | Despair of The Clown |
| GPU HM Ribbon             | Hongzhi Li                   | China            | Kiss                 |
| GPU HM Ribbon             | Sushroota Sarkar             | India            | Pandemic             |
| GPU HM Ribbon             | Marcel van Balken            | Netherlands      | Redreadinghat        |
| GPU HM Ribbon             | Pedro Luis Ajuriaguerra Saiz | Spain            | Travelers            |
| GPU HM Ribbon             | Jingbiao Zhou                | China            | Warm embrace         |
| GCPA HM Ribbon            | Yipei Hu                     | China            | A lover in red       |