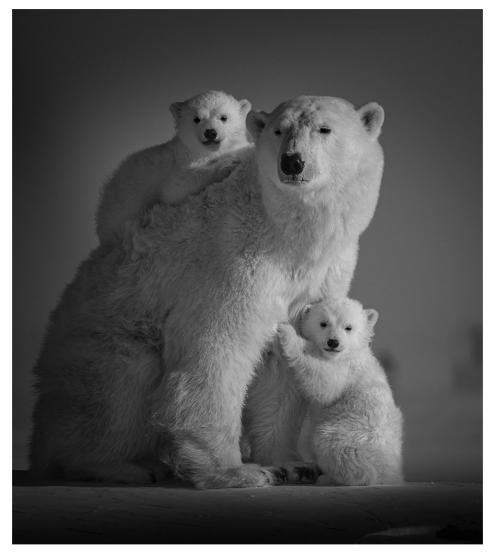

## COLOR OPEN (GENERAL)

| PSA GOLD                  | Gunther Riehle               | Germany     | mini emps 15             |
|---------------------------|------------------------------|-------------|--------------------------|
| GPU GOLD                  | Lung Tsai Wang               | Taiwan      | Pern1                    |
| CAPA GOLD                 | Jianjun Wang                 | China       | Birds Party              |
| GCPA GOLD                 | Ying Wang                    | China       | Reap                     |
| GCPA GOLD CHAIRMAN CHOICE | ABIR GHOSH                   | India       | SHREYA 5802              |
| PSA SILVER                | Hengki Lee                   | Indonesia   | Concord                  |
| GPU SILVER                | EILEEN MURRAY                | England     | The Empty Cage           |
| CAPA SILVER               | Pedro Luis Ajuriaguerra Saiz | Spain       | After Rain               |
| GCPA SILVER               | Simon Xu                     | USA         | Dancing Curvature        |
| GCPA SILVER               | Andy Cheung                  | Hong Kong   | Race in water            |
| GCPA SILVER JUDGE CHOICE  | Yanguang Wang                | China       | Aerjinshan3              |
| GCPA SILVER JUDGE CHOICE  | Fan Chen                     | China       | King style               |
| GCPA SILVER JUDGE CHOICE  | Yichi Wang                   | China       | Wild                     |
| PSA BRONZE                | Jie Fischer                  | USA         | Penguin                  |
| GPU BRONZE                | Yanyu Huang                  | China       | Waiting                  |
| CAPA BRONZE               | Yi Sun                       | China       | Her theater              |
| GCPA BRONZE               | Jingbiao Zhou                | China       | Ranch life               |
| GCPA BRONZE               | Indra Prameswara             | Indonesia   | SHEPHERD FISH RAJA AMPAT |
| GCPA BRONZE               | ChunLing LI                  | China       | Play                     |
| PSA HM Ribbon             | Juan Li                      | China       | Hui Guang                |
| PSA HM Ribbon             | Andi Abdul Halil             | Indonesia   | The Dark Knight          |
| GPU HM Ribbon             | Vincent Kohar                | Indonesia   | Chameleon vs Mantis      |
| GPU HM Ribbon             | Marcel van Balken            | Netherlands | Weddingmarch             |
| GPU HM Ribbon             | Fire Leong Soon Seng         | Malaysia    | Fish seller 524          |
| GPU HM Ribbon             | Tatsiana Rusetskaya          | Belarus     | Mirror                   |
| GPU HM Ribbon             | Khanh Bui Phu                | Vietnam     | Pray for souls           |
| GPU HM Ribbon             | Raul Villaba                 | Argentina   | The fisherman            |
| GCPA HM Ribbon            | Changchang Dong              | China       | Exclaim                  |