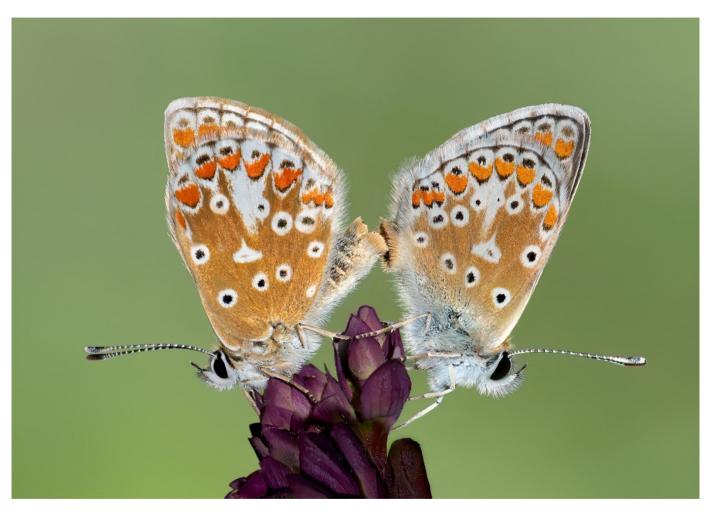

#### PEOPLE

| PSA GOLD                  | HUYNH VAN TRUYEN             | Vietnam          | Sad eyes             |
|---------------------------|------------------------------|------------------|----------------------|
| GPU GOLD                  | Alexandr Vlassyuk            | Kazakhstan       | Beach season         |
| CAPA GOLD                 | Saurabh Sirohiya             | India            | Splash of Colour     |
| GCPA GOLD                 | Javid Tafazoli               | Iran             | Waiting to yesterday |
| GCPA GOLD CHAIRMAN CHOICE | Weiguo Hu                    | China            | Stilted shacks       |
| PSA SILVER                | Me Me Ko Lay                 | Myanmar          | Time to go home      |
| GPU SILVER                | EILEEN MURRAY                | England          | The finished portait |
| CAPA SILVER               | Shi Zhen Wu                  | Australia        | Forever              |
| GCPA SILVER               | Xiaolin Fan                  | China            | Jiu Er               |
| GCPA SILVER               | Lung Tsai Wang               | Taiwan           | Kids having fun      |
| GCPA SILVER JUDGE CHOICE  | Li Wang                      | China            | Light of hope        |
| GCPA SILVER JUDGE CHOICE  | Yipei Hu                     | China            | Peacock Princess     |
| GCPA SILVER JUDGE CHOICE  | ANIRBAN BANERJEE             | India            | The begining of life |
| PSA BRONZE                | Ajar Setiadi                 | Indonesia        | Lonely               |
| GPU BRONZE                | Ozgur Secmen                 | Italy            | Veda                 |
| CAPA BRONZE               | Mikhail Bondar               | Ukraine          | Under a Rain         |
| GCPA BRONZE               | Raul Villalba                | Argentina        | In the old bar       |
| GCPA BRONZE               | Yi Sun                       | China            | Piety                |
| GCPA BRONZE               | Weiguo Hu                    | China            | Yearning             |
| PSA HM Ribbon             | Jintao Zhang                 | China            | Blue butterfly       |
| PSA HM Ribbon             | HUYNH VAN TRUYEN             | Vietnam          | Pray                 |
| GPU HM Ribbon             | Peter Adams                  | Northern Ireland | Despair of The Clown |
| GPU HM Ribbon             | Hongzhi Li                   | China            | Kiss                 |
| GPU HM Ribbon             | Sushroota Sarkar             | India            | Pandemic             |
| GPU HM Ribbon             | Marcel van Balken            | Netherlands      | Redreadinghat        |
| GPU HM Ribbon             | Pedro Luis Ajuriaguerra Saiz | Spain            | Travelers            |
| GPU HM Ribbon             | Jingbiao Zhou                | China            | Warm embrace         |
| GCPA HM Ribbon            | Yipei Hu                     | China            | A lover in red       |