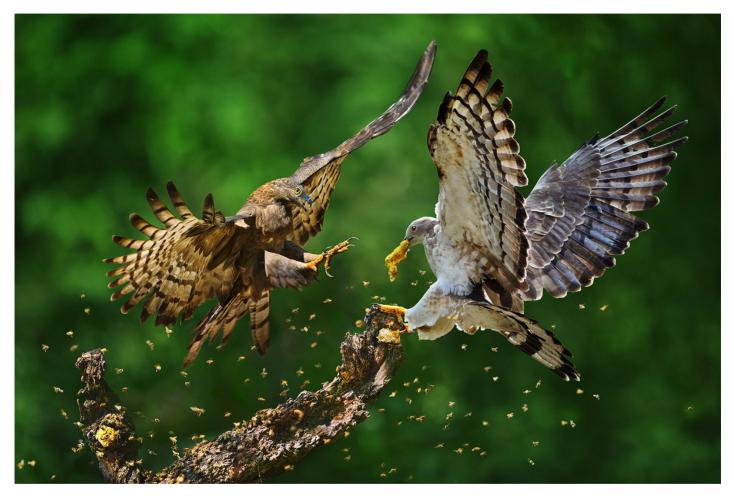

#### PEOPLE

| PSA GOLD                  | HUYNH VAN TRUYEN             | Vietnam          | Sad eyes             |
|---------------------------|------------------------------|------------------|----------------------|
| GPU GOLD                  | Alexandr Vlassyuk            | Kazakhstan       | Beach season         |
| CAPA GOLD                 | Saurabh Sirohiya             | India            | Splash of Colour     |
| GCPA GOLD                 | Javid Tafazoli               | Iran             | Waiting to yesterday |
| GCPA GOLD CHAIRMAN CHOICE | Weiguo Hu                    | China            | Stilted shacks       |
| PSA SILVER                | Me Me Ko Lay                 | Myanmar          | Time to go home      |
| GPU SILVER                | EILEEN MURRAY                | England          | The finished portait |
| CAPA SILVER               | Shi Zhen Wu                  | Australia        | Forever              |
| GCPA SILVER               | Xiaolin Fan                  | China            | Jiu Er               |
| GCPA SILVER               | Lung Tsai Wang               | Taiwan           | Kids having fun      |
| GCPA SILVER JUDGE CHOICE  | Li Wang                      | China            | Light of hope        |
| GCPA SILVER JUDGE CHOICE  | Yipei Hu                     | China            | Peacock Princess     |
| GCPA SILVER JUDGE CHOICE  | ANIRBAN BANERJEE             | India            | The begining of life |
| PSA BRONZE                | Ajar Setiadi                 | Indonesia        | Lonely               |
| GPU BRONZE                | Ozgur Secmen                 | Italy            | Veda                 |
| CAPA BRONZE               | Mikhail Bondar               | Ukraine          | Under a Rain         |
| GCPA BRONZE               | Raul Villalba                | Argentina        | In the old bar       |
| GCPA BRONZE               | Yi Sun                       | China            | Piety                |
| GCPA BRONZE               | Weiguo Hu                    | China            | Yearning             |
| PSA HM Ribbon             | Jintao Zhang                 | China            | Blue butterfly       |
| PSA HM Ribbon             | HUYNH VAN TRUYEN             | Vietnam          | Pray                 |
| GPU HM Ribbon             | Peter Adams                  | Northern Ireland | Despair of The Clown |
| GPU HM Ribbon             | Hongzhi Li                   | China            | Kiss                 |
| GPU HM Ribbon             | Sushroota Sarkar             | India            | Pandemic             |
| GPU HM Ribbon             | Marcel van Balken            | Netherlands      | Redreadinghat        |
| GPU HM Ribbon             | Pedro Luis Ajuriaguerra Saiz | Spain            | Travelers            |
| GPU HM Ribbon             | Jingbiao Zhou                | China            | Warm embrace         |
| GCPA HM Ribbon            | Yipei Hu                     | China            | A lover in red       |