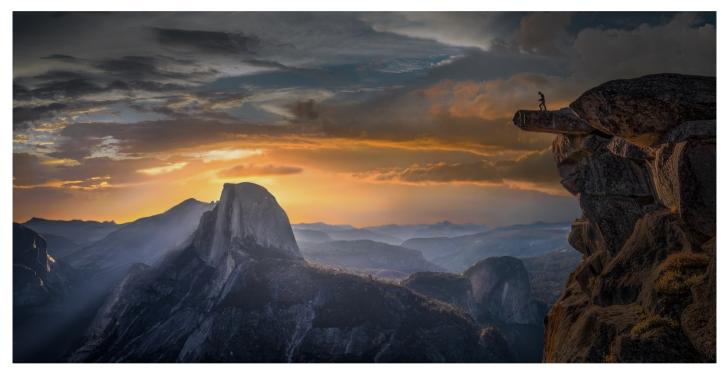

#### LANDSCAPE COLOR

| PSA GOLD                  | Simon Xu          | USA         | Heavenly Flow                 |  |
|---------------------------|-------------------|-------------|-------------------------------|--|
| GPU GOLD                  | Trevor Woods      | England     | Head of The Valley 1606       |  |
| CAPA GOLD                 | SHUANGBO FU       | China       | Zizhu Temple                  |  |
| GCPA GOLD                 | Yuchen Tan        | China       | Phoenix Town                  |  |
| GCPA GOLD CHAIRMAN CHOICE | Jian Shi          | China       | Nian Baoyuze                  |  |
| PSA SILVER                | HAO FENG          | China       | Ice-and-fire                  |  |
| GPU SILVER                | Handi Laksono     | Indonesia   | Bromo Sunrise                 |  |
| CAPA SILVER               | Diao Yang         | China       | Millennium meditation         |  |
| GCPA SILVER               | Wanlong Zhang     | China       | Mountain Top                  |  |
| GCPA SILVER               | Ting Huang        | China       | Eye of Earth                  |  |
| GCPA SILVER JUDGE CHOICE  | Simon Xu          | USA         | Birth of Half Dome            |  |
| GCPA SILVER JUDGE CHOICE  | Yan Yuan          | New Zealand | Lake Heron Reflection         |  |
| GCPA SILVER JUDGE CHOICE  | Yijing Liu        | China       | Windstorm                     |  |
| PSA BRONZE                | Tony Law          | Australia   | Emerald Pool                  |  |
| GPU BRONZE                | Alexandr Vlassyuk | Kazakhstan  | Mountain road                 |  |
| CAPA BRONZE               | Simon Wong        | Canada      | Mulafossur Waterfall          |  |
| GCPA BRONZE               | Jue Wang          | China       | Antarctica-beyond-the-lens    |  |
| GCPA BRONZE               | Shengfu Jiao      | China       | Cooking smoke                 |  |
| GCPA BRONZE               | Daoquan Luo       | China       | Magical place                 |  |
| PSA HM Ribbon             | Xiao Xiao         | USA         | Canyon Red Cloud              |  |
| PSA HM Ribbon             | Simon Xu          | USA         | Canyon of 1000 Rivers         |  |
| GPU HM Ribbon             | Khanh Bui Phu     | Vietnam     | Lonely and loneliness         |  |
| GPU HM Ribbon             | Chiong Soon Tiong | Malaysia    | Malakiri Beach Milkyway Sumba |  |
| GPU HM Ribbon             | Riccardo Pesaresi | Italy       | Paesaggio 4                   |  |
| GPU HM Ribbon             | Sisong Yang       | China       | Quietness                     |  |
| GPU HM Ribbon             | Jussi Helimaki    | Finland     | Sea smoke in midwinter        |  |
| GPU HM Ribbon             | Mikhail Bondar    | Ukraine     | Yellow Tree                   |  |
| GCPA HM Ribbon            | XIANQUAN HOU      | China       | Autumn on the Bashang         |  |