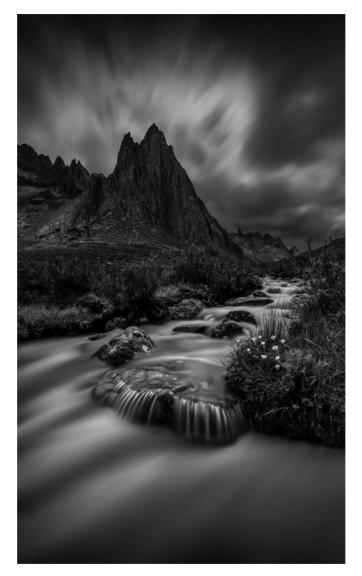

#### LANDSCAPE COLOR

| PSA GOLD                  | Simon Xu          | USA         | Heavenly Flow                 |  |
|---------------------------|-------------------|-------------|-------------------------------|--|
| GPU GOLD                  | Trevor Woods      | England     | Head of The Valley 1606       |  |
| CAPA GOLD                 | SHUANGBO FU       | China       | Zizhu Temple                  |  |
| GCPA GOLD                 | Yuchen Tan        | China       | Phoenix Town                  |  |
| GCPA GOLD CHAIRMAN CHOICE | Jian Shi          | China       | Nian Baoyuze                  |  |
| PSA SILVER                | HAO FENG          | China       | Ice-and-fire                  |  |
| GPU SILVER                | Handi Laksono     | Indonesia   | Bromo Sunrise                 |  |
| CAPA SILVER               | Diao Yang         | China       | Millennium meditation         |  |
| GCPA SILVER               | Wanlong Zhang     | China       | Mountain Top                  |  |
| GCPA SILVER               | Ting Huang        | China       | Eye of Earth                  |  |
| GCPA SILVER JUDGE CHOICE  | Simon Xu          | USA         | Birth of Half Dome            |  |
| GCPA SILVER JUDGE CHOICE  | Yan Yuan          | New Zealand | Lake Heron Reflection         |  |
| GCPA SILVER JUDGE CHOICE  | Yijing Liu        | China       | Windstorm                     |  |
| PSA BRONZE                | Tony Law          | Australia   | Emerald Pool                  |  |
| GPU BRONZE                | Alexandr Vlassyuk | Kazakhstan  | Mountain road                 |  |
| CAPA BRONZE               | Simon Wong        | Canada      | Mulafossur Waterfall          |  |
| GCPA BRONZE               | Jue Wang          | China       | Antarctica-beyond-the-lens    |  |
| GCPA BRONZE               | Shengfu Jiao      | China       | Cooking smoke                 |  |
| GCPA BRONZE               | Daoquan Luo       | China       | Magical place                 |  |
| PSA HM Ribbon             | Xiao Xiao         | USA         | Canyon Red Cloud              |  |
| PSA HM Ribbon             | Simon Xu          | USA         | Canyon of 1000 Rivers         |  |
| GPU HM Ribbon             | Khanh Bui Phu     | Vietnam     | Lonely and loneliness         |  |
| GPU HM Ribbon             | Chiong Soon Tiong | Malaysia    | Malakiri Beach Milkyway Sumba |  |
| GPU HM Ribbon             | Riccardo Pesaresi | Italy       | Paesaggio 4                   |  |
| GPU HM Ribbon             | Sisong Yang       | China       | Quietness                     |  |
| GPU HM Ribbon             | Jussi Helimaki    | Finland     | Sea smoke in midwinter        |  |
| GPU HM Ribbon             | Mikhail Bondar    | Ukraine     | Yellow Tree                   |  |
| GCPA HM Ribbon            | XIANQUAN HOU      | China       | Autumn on the Bashang         |  |