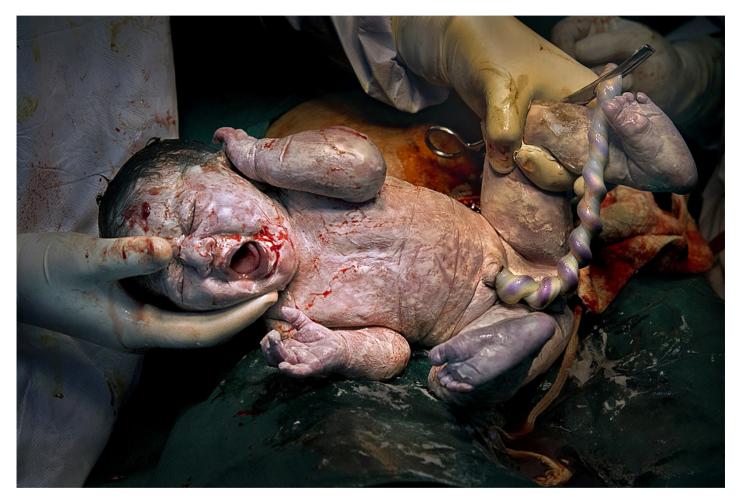

#### PEOPLE

| PSA GOLD                  | HUYNH VAN TRUYEN             | Vietnam          | Sad eyes             |
|---------------------------|------------------------------|------------------|----------------------|
| GPU GOLD                  | Alexandr Vlassyuk            | Kazakhstan       | Beach season         |
| CAPA GOLD                 | Saurabh Sirohiya             | India            | Splash of Colour     |
| GCPA GOLD                 | Javid Tafazoli               | Iran             | Waiting to yesterday |
| GCPA GOLD CHAIRMAN CHOICE | Weiguo Hu                    | China            | Stilted shacks       |
| PSA SILVER                | Me Me Ko Lay                 | Myanmar          | Time to go home      |
| GPU SILVER                | EILEEN MURRAY                | England          | The finished portait |
| CAPA SILVER               | Shi Zhen Wu                  | Australia        | Forever              |
| GCPA SILVER               | Xiaolin Fan                  | China            | Jiu Er               |
| GCPA SILVER               | Lung Tsai Wang               | Taiwan           | Kids having fun      |
| GCPA SILVER JUDGE CHOICE  | Li Wang                      | China            | Light of hope        |
| GCPA SILVER JUDGE CHOICE  | Yipei Hu                     | China            | Peacock Princess     |
| GCPA SILVER JUDGE CHOICE  | ANIRBAN BANERJEE             | India            | The begining of life |
| PSA BRONZE                | Ajar Setiadi                 | Indonesia        | Lonely               |
| GPU BRONZE                | Ozgur Secmen                 | Italy            | Veda                 |
| CAPA BRONZE               | Mikhail Bondar               | Ukraine          | Under a Rain         |
| GCPA BRONZE               | Raul Villalba                | Argentina        | In the old bar       |
| GCPA BRONZE               | Yi Sun                       | China            | Piety                |
| GCPA BRONZE               | Weiguo Hu                    | China            | Yearning             |
| PSA HM Ribbon             | Jintao Zhang                 | China            | Blue butterfly       |
| PSA HM Ribbon             | HUYNH VAN TRUYEN             | Vietnam          | Pray                 |
| GPU HM Ribbon             | Peter Adams                  | Northern Ireland | Despair of The Clown |
| GPU HM Ribbon             | Hongzhi Li                   | China            | Kiss                 |
| GPU HM Ribbon             | Sushroota Sarkar             | India            | Pandemic             |
| GPU HM Ribbon             | Marcel van Balken            | Netherlands      | Redreadinghat        |
| GPU HM Ribbon             | Pedro Luis Ajuriaguerra Saiz | Spain            | Travelers            |
| GPU HM Ribbon             | Jingbiao Zhou                | China            | Warm embrace         |
| GCPA HM Ribbon            | Yipei Hu                     | China            | A lover in red       |