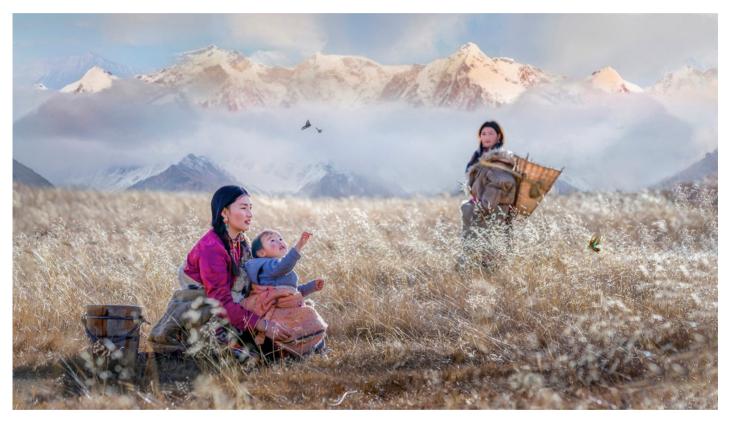

|

## COLOR OPEN - AWARDED WORKS





PSA GOLD mini emps 15 - Gunther Riehle - Germany





GPU GOLD Pern1 - Lung Tsai Wang -Taiwan





CAPA GOLD Birds Party - Jianjun Wang - China





GCPA GOLD Reap -Ying Wang-China





GCPA GOLD CHAIRMAN CHOICE SHREYA 5802 - ABIR GHOSH - India





PSA SILVER Concord- Hengki Lee - Indonesia





GPU SILVER The Empty Cage -EILEEN MURRAY-England





CAPA SILVER After Rain-Pedro Luis Ajuriaguerra Saiz -Spain





GCPA SILVER Dancing Curvature-Simon Xu-USA





GCPA SILVER Race in water-Andy Cheung - Hong Kong





GCPA SILVER JUDGE CHOICE King style - Fan Chen-China





GCPA SILVER JUDGE CHOICE Aerjinshan3 - Yanguang Wang-China





GCPA SILVER JUDGE CHOICE Wild - Yichi Wang -China





PSA BRONZE Penguin - Jie Fischer-USA

















GCPA BRONZE Ranch life - Jingbiao Zhou-China





GCPA BRONZE SHEPHERD FISH RAJA AMPAT -Indra Prameswara -Indonesia





GCPA BRONZE Play - ChunLing LI-China





PSA HM Ribbon Hui Guang-Juan Li-China





PSA HM Ribbon The Dark Knight-Andi Abdul Halil -Indonesia





GPU HM Ribbon Chameleon vs Mantis-Vincent Kohar-Indonesia





GPU HM Ribbon Weddingmarch - Marcel van Balken-Netherlands





GPU HM Ribbon Fish seller 524 - Fire Leong Soon Seng -Malaysia





GPU HM Ribbon Mirror-Tatsiana Rusetskaya-Belarus





GPU HM Ribbon Pray for souls-Khanh Bui Phu-Vietnam





GPU HM Ribbon The fisherman-Raul Villaba-Argentina





## GCPA HM Ribbon Exclaim-Changchang Dong-China





GCPA HM Ribbon Falling horse 3-Xiaoying Shi-USA





GCPA HM Ribbon Colored land-Bin Zhang-China





GCPA HM Ribbo