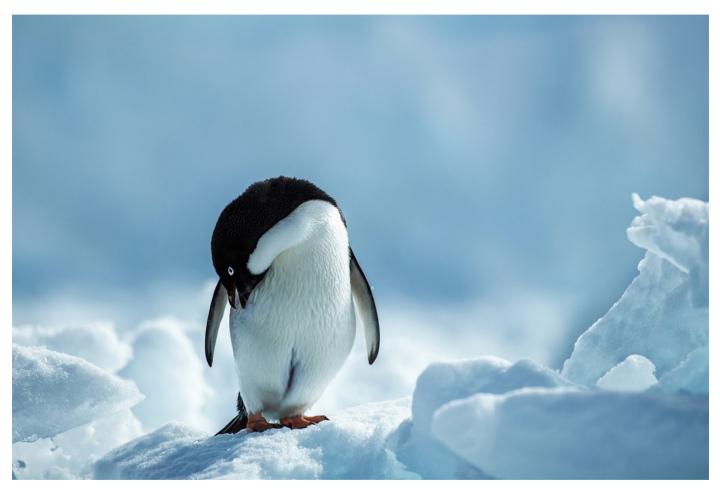

## COLOR OPEN (GENERAL)

| PSA GOLD                  | Gunther Riehle               | Germany     | mini emps 15             |
|---------------------------|------------------------------|-------------|--------------------------|
| GPU GOLD                  | Lung Tsai Wang               | Taiwan      | Pern1                    |
| CAPA GOLD                 | Jianjun Wang                 | China       | Birds Party              |
| GCPA GOLD                 | Ying Wang                    | China       | Reap                     |
| GCPA GOLD CHAIRMAN CHOICE | ABIR GHOSH                   | India       | SHREYA 5802              |
| PSA SILVER                | Hengki Lee                   | Indonesia   | Concord                  |
| GPU SILVER                | EILEEN MURRAY                | England     | The Empty Cage           |
| CAPA SILVER               | Pedro Luis Ajuriaguerra Saiz | Spain       | After Rain               |
| GCPA SILVER               | Simon Xu                     | USA         | Dancing Curvature        |
| GCPA SILVER               | Andy Cheung                  | Hong Kong   | Race in water            |
| GCPA SILVER JUDGE CHOICE  | Yanguang Wang                | China       | Aerjinshan3              |
| GCPA SILVER JUDGE CHOICE  | Fan Chen                     | China       | King style               |
| GCPA SILVER JUDGE CHOICE  | Yichi Wang                   | China       | Wild                     |
| PSA BRONZE                | Jie Fischer                  | USA         | Penguin                  |
| GPU BRONZE                | Yanyu Huang                  | China       | Waiting                  |
| CAPA BRONZE               | Yi Sun                       | China       | Her theater              |
| GCPA BRONZE               | Jingbiao Zhou                | China       | Ranch life               |
| GCPA BRONZE               | Indra Prameswara             | Indonesia   | SHEPHERD FISH RAJA AMPAT |
| GCPA BRONZE               | ChunLing LI                  | China       | Play                     |
| PSA HM Ribbon             | Juan Li                      | China       | Hui Guang                |
| PSA HM Ribbon             | Andi Abdul Halil             | Indonesia   | The Dark Knight          |
| GPU HM Ribbon             | Vincent Kohar                | Indonesia   | Chameleon vs Mantis      |
| GPU HM Ribbon             | Marcel van Balken            | Netherlands | Weddingmarch             |
| GPU HM Ribbon             | Fire Leong Soon Seng         | Malaysia    | Fish seller 524          |
| GPU HM Ribbon             | Tatsiana Rusetskaya          | Belarus     | Mirror                   |
| GPU HM Ribbon             | Khanh Bui Phu                | Vietnam     | Pray for souls           |
| GPU HM Ribbon             | Raul Villaba                 | Argentina   | The fisherman            |
| GCPA HM Ribbon            | Changchang Dong              | China       | Exclaim                  |