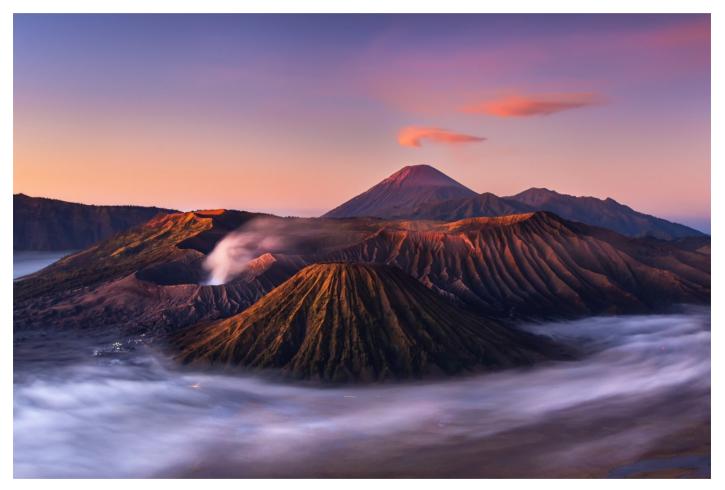

#### LANDSCAPE COLOR

| PSA GOLD                  | Simon Xu          | USA         | Heavenly Flow                 |  |
|---------------------------|-------------------|-------------|-------------------------------|--|
| GPU GOLD                  | Trevor Woods      | England     | Head of The Valley 1606       |  |
| CAPA GOLD                 | SHUANGBO FU       | China       | Zizhu Temple                  |  |
| GCPA GOLD                 | Yuchen Tan        | China       | Phoenix Town                  |  |
| GCPA GOLD CHAIRMAN CHOICE | Jian Shi          | China       | Nian Baoyuze                  |  |
| PSA SILVER                | HAO FENG          | China       | Ice-and-fire                  |  |
| GPU SILVER                | Handi Laksono     | Indonesia   | Bromo Sunrise                 |  |
| CAPA SILVER               | Diao Yang         | China       | Millennium meditation         |  |
| GCPA SILVER               | Wanlong Zhang     | China       | Mountain Top                  |  |
| GCPA SILVER               | Ting Huang        | China       | Eye of Earth                  |  |
| GCPA SILVER JUDGE CHOICE  | Simon Xu          | USA         | Birth of Half Dome            |  |
| GCPA SILVER JUDGE CHOICE  | Yan Yuan          | New Zealand | Lake Heron Reflection         |  |
| GCPA SILVER JUDGE CHOICE  | Yijing Liu        | China       | Windstorm                     |  |
| PSA BRONZE                | Tony Law          | Australia   | Emerald Pool                  |  |
| GPU BRONZE                | Alexandr Vlassyuk | Kazakhstan  | Mountain road                 |  |
| CAPA BRONZE               | Simon Wong        | Canada      | Mulafossur Waterfall          |  |
| GCPA BRONZE               | Jue Wang          | China       | Antarctica-beyond-the-lens    |  |
| GCPA BRONZE               | Shengfu Jiao      | China       | Cooking smoke                 |  |
| GCPA BRONZE               | Daoquan Luo       | China       | Magical place                 |  |
| PSA HM Ribbon             | Xiao Xiao         | USA         | Canyon Red Cloud              |  |
| PSA HM Ribbon             | Simon Xu          | USA         | Canyon of 1000 Rivers         |  |
| GPU HM Ribbon             | Khanh Bui Phu     | Vietnam     | Lonely and loneliness         |  |
| GPU HM Ribbon             | Chiong Soon Tiong | Malaysia    | Malakiri Beach Milkyway Sumba |  |
| GPU HM Ribbon             | Riccardo Pesaresi | Italy       | Paesaggio 4                   |  |
| GPU HM Ribbon             | Sisong Yang       | China       | Quietness                     |  |
| GPU HM Ribbon             | Jussi Helimaki    | Finland     | Sea smoke in midwinter        |  |
| GPU HM Ribbon             | Mikhail Bondar    | Ukraine     | Yellow Tree                   |  |
| GCPA HM Ribbon            | XIANQUAN HOU      | China       | Autumn on the Bashang         |  |