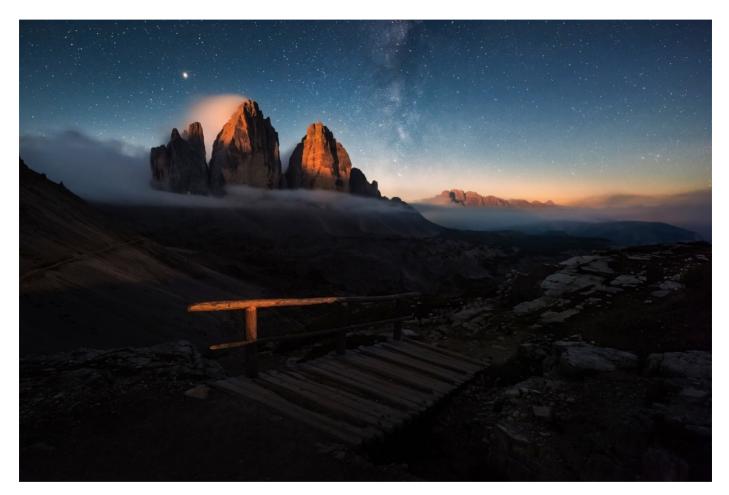

GCPA HM Ribbon Remnant lotus flying flower - Jin Wang – China





GCPA HM Ribbon See the unforgettable - Yu Yao - China





GCPA HM Ribbon Snail - Wan Bai – China





GCPA HM Ribbon Social Distance - Jun Zhang - Australia





GCPA HM Ribbon Spiderman Kerokan - Priyo Widiyanto – Indonesia





GCPA HM Ribbon Star River - Wanlong Zhang – China





#### GCPA HM Ribbon Summer - Chuan Liu – China





GCPA HM Ribbon Sunset Chilien - Linhai Liu – China





#### GCPA HM Ribbon Sunset love - XIAN MIN PENG - China





GCPA HM Ribbon The desert - Xiongming Cai – China





GCPA HM Ribbon The fisherman with the birds - Chengbao Chai – China





GCPA HM Ribbon The golden dragon dances around the sea of clouds - Qingqiu Zhang – China





GCPA HM Ribbon The kitten Courier - Hui Liu – China





GCPA HM Ribbon The starry sky - Chengbao Chai – China





GCPA HM Ribbon Train from Wonderland - Yongnan Li – Canada





#### GCPA HM Ribbon Wild Barn Owl in evening light - Colin Bradshaw – England





GCPA HM Ribbon Yearn - Xiaoming Qin – China

# **ACCEPTANCE LIST**



# PID-C COLOR OPEN (GENERAL)

| Surname           | Given Name | Country/Region      | Title                      |                      |
|-------------------|------------|---------------------|----------------------------|----------------------|
| Adams             | Peter      | Northern<br>Ireland | SCRUM DOWNPOUR             | Accepted             |
| Adams             | Peter      | Northern<br>Ireland | RAIN DANCE                 | Accepted             |
| Adams             | Peter      | Northern<br>Ireland |