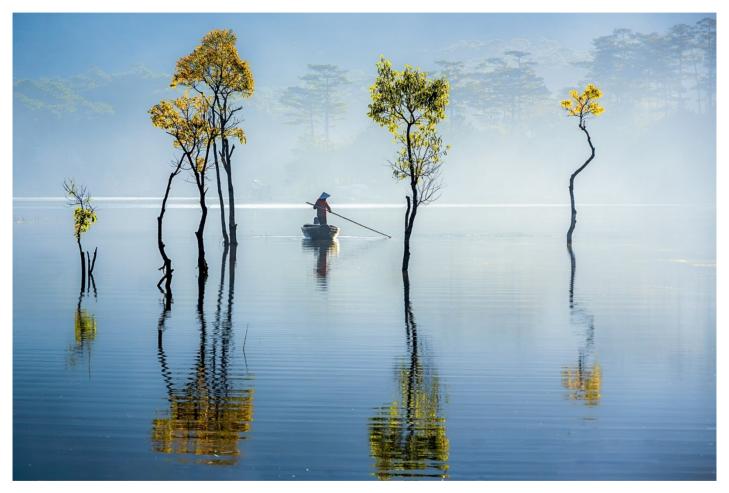

a Prameswara -Indonesia





GCPA BRONZE Play - ChunLing LI-China





PSA HM Ribbon Hui Guang-Juan Li-China





PSA HM Ribbon The Dark Knight-Andi Abdul Halil -Indonesia





GPU HM Ribbon Chameleon vs Mantis-Vincent Kohar-Indonesia





GPU HM Ribbon Weddingmarch - Marcel van Balken-Netherlands





GPU HM Ribbon Fish seller 524 - Fire Leong Soon Seng -Malaysia





GPU HM Ribbon Mirror-Tatsiana Rusetskaya-Belarus





GPU HM Ribbon Pray for souls-Khanh Bui Phu-Vietnam





GPU HM Ribbon The fisherman-Raul Villaba-Argentina





## GCPA HM Ribbon Exclaim-Changchang Dong-China





GCPA HM Ribbon Falling horse 3-Xiaoying Shi-USA





GCPA HM Ribbon Colored land-Bin Zhang-China





GCPA HM Ribbon Hongyuan Love-Zuopei Wen-China





GCPA HM Ribbon Deep in the mountains-Yaofu Wei-China





GCPA HM Ribbon True paradise-Khanh Bui Phu-Vietnam





GCPA HM Ribbon UMBY-UMBERTO DERAMO-Italy





GCPA HM Ribbon Fairyland-Hanxin Li-China





GCPA HM Ribbon The most beautiful night in Shanghai-Jue Wang-China





GCPA HM Ribbon Coconut Game-SUJAN SARKAR-India





GCPA HM Ribbon Sound of Loulan-Yihua Wang-China





GCPA HM Ribbon Dance-Zhiyong Liang-China





GCPA HM Ribbon Herdsman lassos horses in the snow-Songge Cui-China





GCPA HM Ribbon Love Nuzzles-DANY CHAN-Canada





GCPA HM Ribbon Snow rhyme of ancient town-Shenghua Yang-China





GCPA HM Ribbon Kiss of the fish-Jie Fischer-USA





GCPA HM Ribbon Seine net -DO TRONG DANH-Vietnam





GCPA HM Ribbon Snail Mushroom Snowy - Syarif Rohimi -Indonesia





GCPA HM Ribbon Red dance-Jintao Zhang-China

AWARDED WORKS (COLO