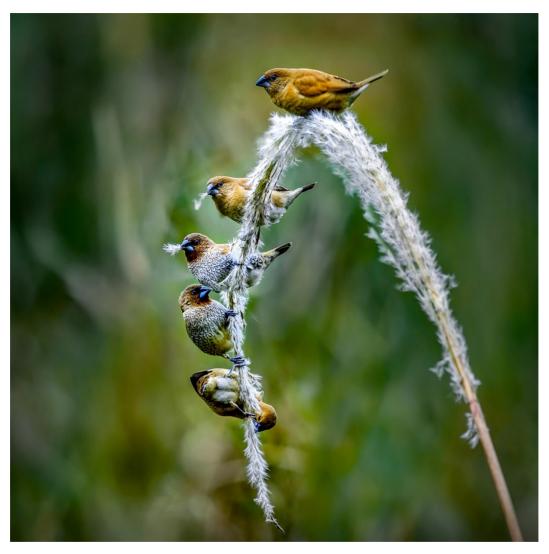

ng – Malaysia





PSA BRONZE This is love 3 - Xiaoying Shi – USA





GPU BRONZE Ninja -Wei Wang – China





CAPA BRONZE Spiders -Yu Ling Ho – Taiwan





GCPA BRONZE MOTHER LOVE - Li Yi – China





GCPA BRONZE Anger - Shengfu Jiao - China





GCPA BRONZE Pastoral-interchange - Hua Huang - China





PSA HM Ribbon Cheetah Hunting 2 - Jie Fischer – USA





PSA HM Ribbon Lion In Love - Danny Yen Sin Wong – Malaysia





GPU HM Ribbon Mt Agung Eruption Bali 5 - Chiong Soon Tiong – Malaysia





GPU HM Ribbon Big - Gilles Auroux – FRANCE





GPU HM Ribbon Family of European bison - Alexander Lebedev - Russian Federation





GPU HM Ribbon Hardworking -Yeokkian Jenn Koh – Malaysia





GPU HM Ribbon Hunting time 2 - Jing Li – China





GPU HM Ribbon Overwhelming - Jianping Li – China





GCPA HM Ribbon Bird interest - Yongming Liu – China





GCPA HM Ribbon Call - Weijian Wang - China





GCPA HM Ribbon Dragonfly and Crocodile 1 - Ajar Setiadi – Indonesia





GCPA HM Ribbon Drink water - Yemin Zhang – Australia





GCPA HM Ribbon Duel - Qiming Lv – China





GCPA HM Ribbon Family Warmth -Shaozhen Luo – China





GCPA HM Ribbon Fighting Wildebeests - Danny Yeen Sln Wong – Malaysia





GCPA HM Ribbon Happy Family - ChunLing LI – China





GCPA HM Ribbon I Love You Mom - Simon Wong - Canada





GCPA HM Ribbon Learning - HUNG TSUI - Hong Kong





GCPA HM Ribbon Mating on the edge - Mrinal Sen - India





GCPA HM Ribbon Playful - ChunLing LI – China





GCPA HM Ribbon Polar Bear Playing - Phillip Kwan – Canada





GCPA HM Ribbon Struggle - Weixiang Xu – China