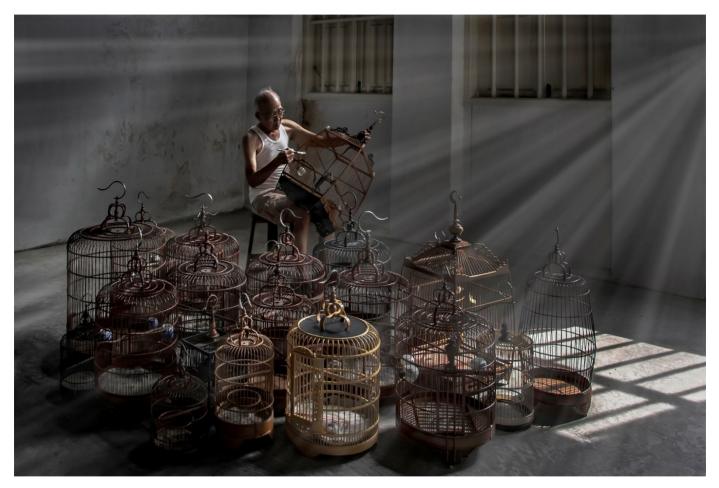

|                |                             |            | include a second s |
|----------------|-----------------------------|------------|------------------------------------------------------------------------------------------------------------------------------------------------------------------------------------------------------------------------------------------------------------------------------------------------------------------------------------------------------------------------------------------------------------------------------------------------------------------------------------------------------------------------------------------------------------------------------------------------------------------------------------------------------------------------------------------------------|
| GCPA HM Ribbon | XIAN MIN PENG               | China      | Old Man and old streets                                                                                                                                                                                                                                                                                                                                                                                                                                                                                                                                                                                                                                                                              |
| GCPA HM Ribbon | Yiwu Zhong                  | China      | Puppet show                                                                                                                                                                                                                                                                                                                                                                                                                                                                                                                                                                                                                                                                                          |
| GCPA HM Ribbon | Gary Chen                   | China      | The Focus                                                                                                                                                                                                                                                                                                                                                                                                                                                                                                                                                                                                                                                                                            |
| GCPA HM Ribbon | Ineke Sri Redjeki Tanudjaja | Indonesia  | The Rhythm                                                                                                                                                                                                                                                                                                                                                                                                                                                                                                                                                                                                                                                                                           |
| GCPA HM Ribbon | Zaw Zaw Kaung San           | Myanmar    | Worring for friend                                                                                                                                                                                                                                                                                                                                                                                                                                                                                                                                                                                                                                                                                   |
| GCPA HM Ribbon | MEI HU                      | USA        | A Girl Running towards the<br>Flower Field                                                                                                                                                                                                                                                                                                                                                                                                                                                                                                                                                                                                                                                           |
| GCPA HM Ribbon | Hansa-Tangmanpoowadol       | Thailand   | DO OUR BEST FOR OUR GUEST                                                                                                                                                                                                                                                                                                                                                                                                                                                                                                                                                                                                                                                                            |
| GCPA HM Ribbon | Lichun Zhou                 | China      | Five aged women                                                                                                                                                                                                                                                                                                                                                                                                                                                                                                                                                                                                                                                                                      |
| GCPA HM Ribbon | ROBIN LUO                   | Canada     | Hit It Right                                                                                                                                                                                                                                                                                                                                                                                                                                                                                                                                                                                                                                                                                         |
| GCPA HM Ribbon | Shu Zhang                   | China      | Joy of harvest1                                                                                                                                                                                                                                                                                                                                                                                                                                                                                                                                                                                                                                                                                      |
| GCPA HM Ribbon | Jiajun Niu                  | China      | Kiss                                                                                                                                                                                                                                                                                                                                                                                                                                                                                                                                                                                                                                                                                                 |
| GCPA HM Ribbon | Mithail Afrige Chowdhury    | Bangladesh | My father is a hero                                                                                                                                                                                                                                                                                                                                                                                                                                                                                                                                                                                                                                                                                  |
| GCPA HM Ribbon | Fang Liu                    | China      | Nature color of white gourd                                                                                                                                                                                                                                                                                                                                                                                                                                                                                                                                                                                                                                                                          |
| GCPA HM Ribbon | Ziaul Huque                 | Bangladesh | Praying for Peace                                                                                                                                                                                                                                                                                                                                                                                                                                                                                                                                                                                                                                                                                    |
| GCPA HM Ribbon | Kwok Kei Daniel TSE         | Hong Kong  | Rugby game 021                                                                                                                                                                                                                                                                                                                                                                                                                                                                                                                                                                                                                                                                                       |
| GCPA HM Ribbon | WEN ZHOU                    | China      | Shicheng mother and daughter                                                                                                                                                                                                                                                                                                                                                                                                                                                                                                                                                                                                                                                                         |
| GCPA HM Ribbon | Xiaoming Zhu                | China      | Switchwoman                                                                                                                                                                                                                                                                                                                                                                                                                                                                                                                                                                                                                                                                                          |
| GCPA HM Ribbon | Jixin Zhang                 | China      | Turning meridians                                                                                                                                                                                                                                                                                                                                                                                                                                                                                                                                                                                                                                                                                    |
| GCPA HM Ribbon | SUJAN SARKAR                | India      | Water Logging                                                                                                                                                                                                                                                                                                                                                                                                                                                                                                                                                                                                                                                                                        |
|                |                             |            |                                                                                                                                                                                                                                                                                                                                                                                                                                                                                                                                                                                                                                                                                                      |