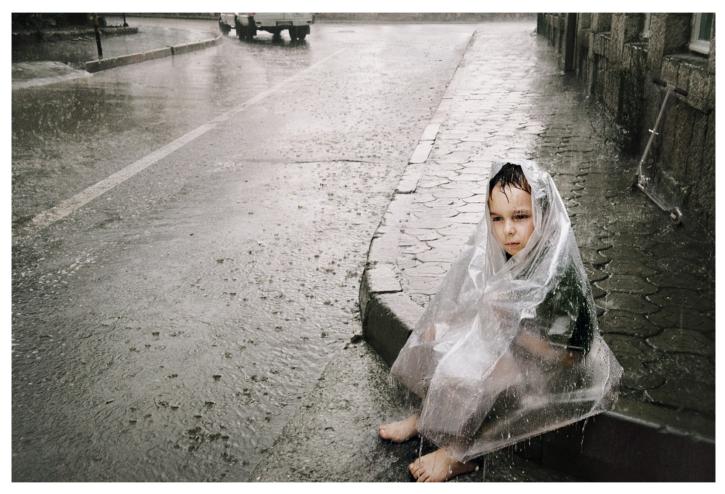

#### PEOPLE

| PSA GOLD                  | HUYNH VAN TRUYEN             | Vietnam          | Sad eyes             |
|---------------------------|------------------------------|------------------|----------------------|
| GPU GOLD                  | Alexandr Vlassyuk            | Kazakhstan       | Beach season         |
| CAPA GOLD                 | Saurabh Sirohiya             | India            | Splash of Colour     |
| GCPA GOLD                 | Javid Tafazoli               | Iran             | Waiting to yesterday |
| GCPA GOLD CHAIRMAN CHOICE | Weiguo Hu                    | China            | Stilted shacks       |
| PSA SILVER                | Me Me Ko Lay                 | Myanmar          | Time to go home      |
| GPU SILVER                | EILEEN MURRAY                | England          | The finished portait |
| CAPA SILVER               | Shi Zhen Wu                  | Australia        | Forever              |
| GCPA SILVER               | Xiaolin Fan                  | China            | Jiu Er               |
| GCPA SILVER               | Lung Tsai Wang               | Taiwan           | Kids having fun      |
| GCPA SILVER JUDGE CHOICE  | Li Wang                      | China            | Light of hope        |
| GCPA SILVER JUDGE CHOICE  | Yipei Hu                     | China            | Peacock Princess     |
| GCPA SILVER JUDGE CHOICE  | ANIRBAN BANERJEE             | India            | The begining of life |
| PSA BRONZE                | Ajar Setiadi                 | Indonesia        | Lonely               |
| GPU BRONZE                | Ozgur Secmen                 | Italy            | Veda                 |
| CAPA BRONZE               | Mikhail Bondar               | Ukraine          | Under a Rain         |
| GCPA BRONZE               | Raul Villalba                | Argentina        | In the old bar       |
| GCPA BRONZE               | Yi Sun                       | China            | Piety                |
| GCPA BRONZE               | Weiguo Hu                    | China            | Yearning             |
| PSA HM Ribbon             | Jintao Zhang                 | China            | Blue butterfly       |
| PSA HM Ribbon             | HUYNH VAN TRUYEN             | Vietnam          | Pray                 |
| GPU HM Ribbon             | Peter Adams                  | Northern Ireland | Despair of The Clown |
| GPU HM Ribbon             | Hongzhi Li                   | China            | Kiss                 |
| GPU HM Ribbon             | Sushroota Sarkar             | India            | Pandemic             |
| GPU HM Ribbon             | Marcel van Balken            | Netherlands      | Redreadinghat        |
| GPU HM Ribbon             | Pedro Luis Ajuriaguerra Saiz | Spain            | Travelers            |
| GPU HM Ribbon             | Jingbiao Zhou                | China            | Warm embrace         |
| GCPA HM Ribbon            | Yipei Hu                     | China            | A lover in red       |