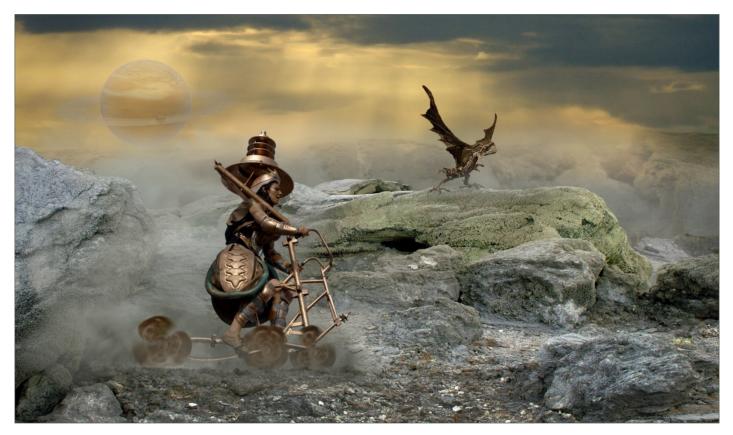

sh





GCPA HM Ribbon Nature color of white gourd - Fang Liu – China





GCPA HM Ribbon Praying for Peace - Ziaul Huque – Bangladesh





GCPA HM Ribbon Rugby game 021 - Kwok Kei Daniel TSE - Hong Kong





GCPA HM Ribbon Shicheng mother and daughter - WEN ZHOU – China





GCPA HM Ribbon Switchwoman - Xiaoming Zhu – China





GCPA HM Ribbon Turning meridians - Jixin Zhang – China





GCPA HM Ribbon Water Logging - SUJAN SARKAR - India

## **CREATIVE - AWARDED WORKS**





PSA GOLD Friendship - Me Me Ko Lay – Myanmar





GPU GOLD REBORN - Sheng Dong - China





CAPA GOLD WANT TO BE FREE - ABHISHEK BASAK - India





GCPA GOLD Meeting of living environment - HONG ZHAO – China





GCPA GOLD CHAIRMAN CHOICE Disaster - Jinlei Wang - China





PSA SILVER Kidnap - Yunsheng He – China





GPU SILVER Another World - Rae Stanaway – Australia





CAPA SILVER SHREYA 1080 - ABIR GHOSH - India





GCPA SILVER Castle Princess - Zhendong Wu - China





GCPA SILVER Dunhuang flying sky - Yipei Hu - China





GCPA SILVER JUDGE CHOICE ALONE - Dinabandhu Bhattacharya – India





GCPA SILVER JUDGE CHOICE Protect the environment - Jian Shu – China





GCPA SILVER JUDGE CHOICE Races behind wind - Mikhail Bondar – Ukraine





PSA BRONZE New Dress - Xiaoying Shi – USA





GPU BRONZE Sally Scary Day - Arief Rahardjo - Indonesia





CAPA BRONZE Fiddle - Marcel van Balken – Netherlands





GCPA BRONZE Puss In Boots - Corin Spinks – England





GCPA BRONZE SPIRIT OF WATER II - Hansa Tangmanpoowadol – Thailand





GCPA BRONZE The nightmare - Bin Zhang - China





PSA HM Ribbon Circ