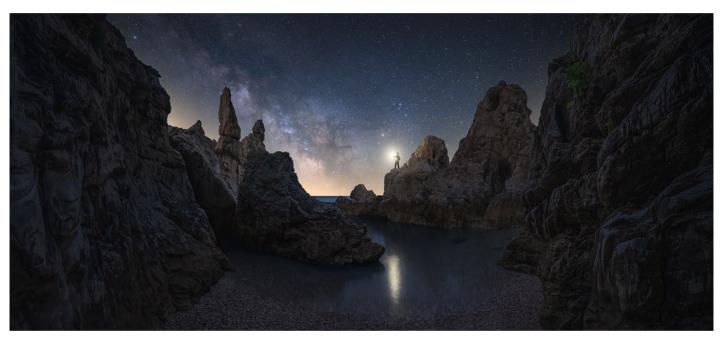

#### LANDSCAPE COLOR

| PSA GOLD                  | Simon Xu          | USA         | Heavenly Flow                 |  |
|---------------------------|-------------------|-------------|-------------------------------|--|
| GPU GOLD                  | Trevor Woods      | England     | Head of The Valley 1606       |  |
| CAPA GOLD                 | SHUANGBO FU       | China       | Zizhu Temple                  |  |
| GCPA GOLD                 | Yuchen Tan        | China       | Phoenix Town                  |  |
| GCPA GOLD CHAIRMAN CHOICE | Jian Shi          | China       | Nian Baoyuze                  |  |
| PSA SILVER                | HAO FENG          | China       | Ice-and-fire                  |  |
| GPU SILVER                | Handi Laksono     | Indonesia   | Bromo Sunrise                 |  |
| CAPA SILVER               | Diao Yang         | China       | Millennium meditation         |  |
| GCPA SILVER               | Wanlong Zhang     | China       | Mountain Top                  |  |
| GCPA SILVER               | Ting Huang        | China       | Eye of Earth                  |  |
| GCPA SILVER JUDGE CHOICE  | Simon Xu          | USA         | Birth of Half Dome            |  |
| GCPA SILVER JUDGE CHOICE  | Yan Yuan          | New Zealand | Lake Heron Reflection         |  |
| GCPA SILVER JUDGE CHOICE  | Yijing Liu        | China       | Windstorm                     |  |
| PSA BRONZE                | Tony Law          | Australia   | Emerald Pool                  |  |
| GPU BRONZE                | Alexandr Vlassyuk | Kazakhstan  | Mountain road                 |  |
| CAPA BRONZE               | Simon Wong        | Canada      | Mulafossur Waterfall          |  |
| GCPA BRONZE               | Jue Wang          | China       | Antarctica-beyond-the-lens    |  |
| GCPA BRONZE               | Shengfu Jiao      | China       | Cooking smoke                 |  |
| GCPA BRONZE               | Daoquan Luo       | China       | Magical place                 |  |
| PSA HM Ribbon             | Xiao Xiao         | USA         | Canyon Red Cloud              |  |
| PSA HM Ribbon             | Simon Xu          | USA         | Canyon of 1000 Rivers         |  |
| GPU HM Ribbon             | Khanh Bui Phu     | Vietnam     | Lonely and loneliness         |  |
| GPU HM Ribbon             | Chiong Soon Tiong | Malaysia    | Malakiri Beach Milkyway Sumba |  |
| GPU HM Ribbon             | Riccardo Pesaresi | Italy       | Paesaggio 4                   |  |
| GPU HM Ribbon             | Sisong Yang       | China       | Quietness                     |  |
| GPU HM Ribbon             | Jussi Helimaki    | Finland     | Sea smoke in midwinter        |  |
| GPU HM Ribbon             | Mikhail Bondar    | Ukraine     | Yellow Tree                   |  |
| GCPA HM Ribbon            | XIANQUAN HOU      | China       | Autumn on the Bashang         |  |