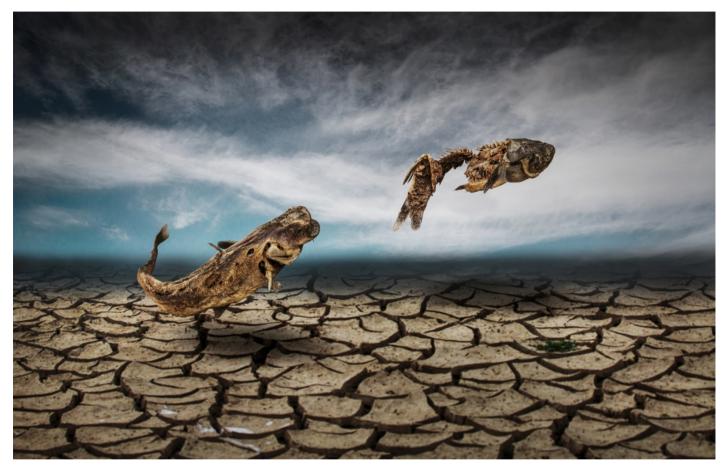

## **CREATIVE (ALTERED REALITY)**

| PSA GOLD                  | Me Me Ko Lay            | Myanmar      | Friendship                    |
|---------------------------|-------------------------|--------------|-------------------------------|
| GPU GOLD                  | Sheng Dong              | China        | REBORN                        |
| CAPA GOLD                 | ABHISHEK BASAK          | India        | WANT TO BE FREE               |
| GCPA GOLD                 | HONG ZHAO               | China        | Meeting of living environment |
| GCPA GOLD CHAIRMAN CHOICE | Jinlei Wang             | China        | Disaster                      |
| PSA SILVER                | Yunsheng He             | China        | Kidnap                        |
| GPU SILVER                | Rae Stanaway            | Australia    | Another World                 |
| CAPA SILVER               | ABIR GHOSH              | India        | SHREYA 1080                   |
| GCPA SILVER               | Zhendong Wu             | China        | Castle Princess               |
| GCPA SILVER               | Yipei Hu                | China        | Dunhuang flying sky           |
| GCPA SILVER JUDGE CHOICE  | Dinabandhu Bhattacharya | India        | ALONE                         |
| GCPA SILVER JUDGE CHOICE  | Jian Shu                | China        | Protect the environment       |
| GCPA SILVER JUDGE CHOICE  | Mikhail Bondar          | Ukraine      | Races behind wind             |
| PSA BRONZE                | Xiaoying Shi            | USA          | New Dress                     |
| GPU BRONZE                | Arief Rahardjo          | Indonesia    | Sally Scary Day               |
| CAPA BRONZE               | Marcel van Balken       | Netherlands  | Fiddle                        |
| GCPA BRONZE               | Corin Spinks            | England      | Puss In Boots                 |
| GCPA BRONZE               | Hansa Tangmanpoowadol   | Thailand     | SPIRIT OF WATER II            |
| GCPA BRONZE               | Bin Zhang               | China        | The nightmare                 |
| PSA HM Ribbon             | Raul Villalba           | Argentina    | Circus                        |
| PSA HM Ribbon             | Pandula Bandara         | Sri Lanka    | Ghost Station                 |
| GPU HM Ribbon             | Ole Suszkiewicz         | Denmark      | Blue Hour                     |
| GPU HM Ribbon             | Amal Alameer            | Saudi Arabia | l can                         |
| GPU HM Ribbon             | Marcel van Balken       | Netherlands  | KingKong                      |
| GPU HM Ribbon             | HONG ZHAO               | China        | Winter night                  |
| GPU HM Ribbon             | ABHISHEK BASAK          | India        | MOOD SWING                    |
| GPU HM Ribbon             | Mikhail Bondar          | Ukraine      | Races behind wind-9           |
|                           |                         |              |                               |