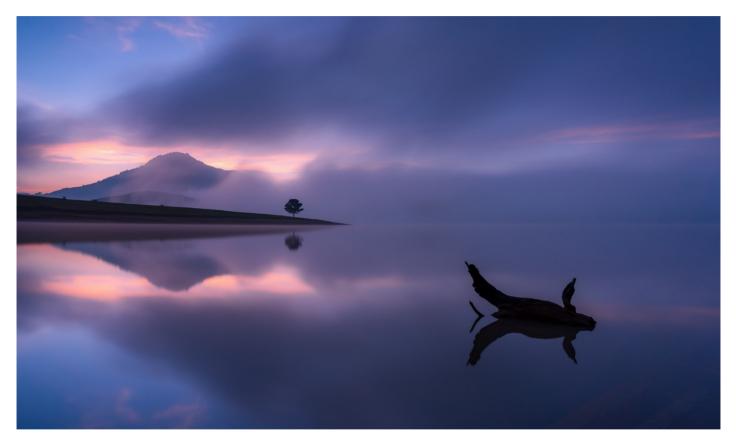

#### LANDSCAPE COLOR

| PSA GOLD                  | Simon Xu          | USA         | Heavenly Flow                 |  |
|---------------------------|-------------------|-------------|-------------------------------|--|
| GPU GOLD                  | Trevor Woods      | England     | Head of The Valley 1606       |  |
| CAPA GOLD                 | SHUANGBO FU       | China       | Zizhu Temple                  |  |
| GCPA GOLD                 | Yuchen Tan        | China       | Phoenix Town                  |  |
| GCPA GOLD CHAIRMAN CHOICE | Jian Shi          | China       | Nian Baoyuze                  |  |
| PSA SILVER                | HAO FENG          | China       | Ice-and-fire                  |  |
| GPU SILVER                | Handi Laksono     | Indonesia   | Bromo Sunrise                 |  |
| CAPA SILVER               | Diao Yang         | China       | Millennium meditation         |  |
| GCPA SILVER               | Wanlong Zhang     | China       | Mountain Top                  |  |
| GCPA SILVER               | Ting Huang        | China       | Eye of Earth                  |  |
| GCPA SILVER JUDGE CHOICE  | Simon Xu          | USA         | Birth of Half Dome            |  |
| GCPA SILVER JUDGE CHOICE  | Yan Yuan          | New Zealand | Lake Heron Reflection         |  |
| GCPA SILVER JUDGE CHOICE  | Yijing Liu        | China       | Windstorm                     |  |
| PSA BRONZE                | Tony Law          | Australia   | Emerald Pool                  |  |
| GPU BRONZE                | Alexandr Vlassyuk | Kazakhstan  | Mountain road                 |  |
| CAPA BRONZE               | Simon Wong        | Canada      | Mulafossur Waterfall          |  |
| GCPA BRONZE               | Jue Wang          | China       | Antarctica-beyond-the-lens    |  |
| GCPA BRONZE               | Shengfu Jiao      | China       | Cooking smoke                 |  |
| GCPA BRONZE               | Daoquan Luo       | China       | Magical place                 |  |
| PSA HM Ribbon             | Xiao Xiao         | USA         | Canyon Red Cloud              |  |
| PSA HM Ribbon             | Simon Xu          | USA         | Canyon of 1000 Rivers         |  |
| GPU HM Ribbon             | Khanh Bui Phu     | Vietnam     | Lonely and loneliness         |  |
| GPU HM Ribbon             | Chiong Soon Tiong | Malaysia    | Malakiri Beach Milkyway Sumba |  |
| GPU HM Ribbon             | Riccardo Pesaresi | Italy       | Paesaggio 4                   |  |
| GPU HM Ribbon             | Sisong Yang       | China       | Quietness                     |  |
| GPU HM Ribbon             | Jussi Helimaki    | Finland     | Sea smoke in midwinter        |  |
| GPU HM Ribbon             | Mikhail Bondar    | Ukraine     | Yellow Tree                   |  |
| GCPA HM Ribbon            | XIANQUAN HOU      | China       | Autumn on the Bashang         |  |