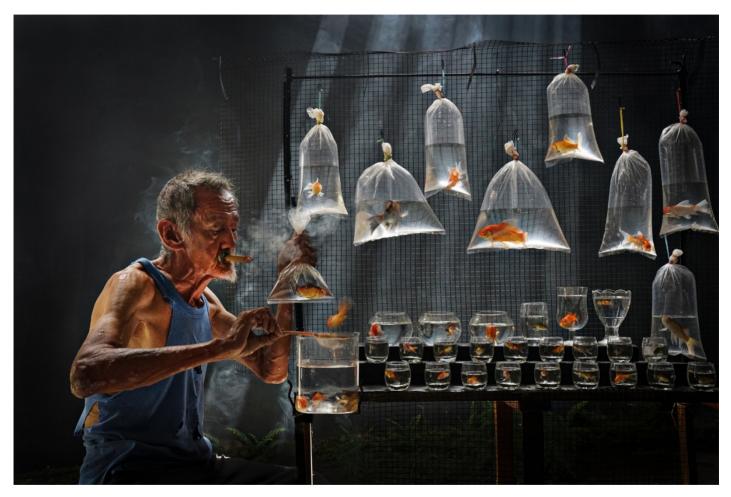

#### PEOPLE

| PSA GOLD                  | HUYNH VAN TRUYEN             | Vietnam          | Sad eyes             |
|---------------------------|------------------------------|------------------|----------------------|
| GPU GOLD                  | Alexandr Vlassyuk            | Kazakhstan       | Beach season         |
| CAPA GOLD                 | Saurabh Sirohiya             | India            | Splash of Colour     |
| GCPA GOLD                 | Javid Tafazoli               | Iran             | Waiting to yesterday |
| GCPA GOLD CHAIRMAN CHOICE | Weiguo Hu                    | China            | Stilted shacks       |
| PSA SILVER                | Me Me Ko Lay                 | Myanmar          | Time to go home      |
| GPU SILVER                | EILEEN MURRAY                | England          | The finished portait |
| CAPA SILVER               | Shi Zhen Wu                  | Australia        | Forever              |
| GCPA SILVER               | Xiaolin Fan                  | China            | Jiu Er               |
| GCPA SILVER               | Lung Tsai Wang               | Taiwan           | Kids having fun      |
| GCPA SILVER JUDGE CHOICE  | Li Wang                      | China            | Light of hope        |
| GCPA SILVER JUDGE CHOICE  | Yipei Hu                     | China            | Peacock Princess     |
| GCPA SILVER JUDGE CHOICE  | ANIRBAN BANERJEE             | India            | The begining of life |
| PSA BRONZE                | Ajar Setiadi                 | Indonesia        | Lonely               |
| GPU BRONZE                | Ozgur Secmen                 | Italy            | Veda                 |
| CAPA BRONZE               | Mikhail Bondar               | Ukraine          | Under a Rain         |
| GCPA BRONZE               | Raul Villalba                | Argentina        | In the old bar       |
| GCPA BRONZE               | Yi Sun                       | China            | Piety                |
| GCPA BRONZE               | Weiguo Hu                    | China            | Yearning             |
| PSA HM Ribbon             | Jintao Zhang                 | China            | Blue butterfly       |
| PSA HM Ribbon             | HUYNH VAN TRUYEN             | Vietnam          | Pray                 |
| GPU HM Ribbon             | Peter Adams                  | Northern Ireland | Despair of The Clown |
| GPU HM Ribbon             | Hongzhi Li                   | China            | Kiss                 |
| GPU HM Ribbon             | Sushroota Sarkar             | India            | Pandemic             |
| GPU HM Ribbon             | Marcel van Balken            | Netherlands      | Redreadinghat        |
| GPU HM Ribbon             | Pedro Luis Ajuriaguerra Saiz | Spain            | Travelers            |
| GPU HM Ribbon             | Jingbiao Zhou                | China            | Warm embrace         |
| GCPA HM Ribbon            | Yipei Hu                     | China            | A lover in red       |