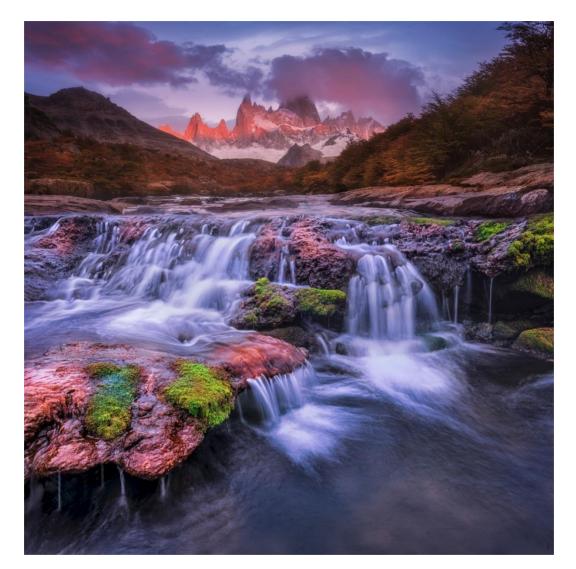

# LANDSCAPE "GENERAL" (PIDC)

| PSA GOLD                   | Raoping Zhu  | China  | STARRY NIGHT                |
|----------------------------|--------------|--------|-----------------------------|
| GPU GOLD                   | Chen Ma      | China  | Storm is coming             |
| CAPA GOLD                  | Chen Ma      | China  | Eye of the Earth            |
| GCPA GOLD                  | Bin Zhang    | China  | Valley morning mist         |
| GCPA GOLD/CHAIRMAN CHOICE  | HaoRan Zhu   | China  | Ice Age                     |
| PSA SILVER                 | Chen Ma      | China  | Wonderland                  |
| GPU SILVER                 | Raoping Zhu  | China  | SUNSET GLOW                 |
| CAPA SILVER                | Mei Zhang    | USA    | Sunrise at Valley of Dreams |
| GCPA SILVER                | Tim Tang     | USA    | Clouds                      |
| GCPA SILVER                | Jia Chen     | Canada | Monuument Valley            |
| GCPA SILVER/JUDGE'S CHOICE | PETER CHEN   | China  | Eastern Patagonia           |
| GCPA SILVER/JUDGE'S CHOICE | Bin Zhang    | China  | River in winter             |
| GCPA SILVER/JUDGE'S CHOICE | Louie Luo    | Canada | Winter Ranch                |
| PSA BRONZE                 | Raoping Zhu  | China  | MORNING SNOW                |
| GPU BRONZE                 | ZHIMIN GONG  | China  | The sunset of mountains     |
| CAPA BRONZE                | Yongnan Li   | Canada | Winter of Castle Mountain   |
| GCPA BRONZE                | DANQIN LIU   | China  | Slowly enter the painting   |
| GCPA BRONZE                | Wenjun Zhang | China  | Fairy tale world            |
| GCPA BRONZE                | NINGYUN YE   | China  | Summer in alpine valley     |
| PSA HM Ribbon              | Xiao Xiao    | USA    | Canyon in the clouds 4      |
| PSA HM Ribbon              | Mei Zhang    | USA    | Majestic Land               |
| GPU HM Ribbon              | Jun Yao Lei  | USA    | Lighthouse At Sunset        |
| GPU HM Ribbon              | Raoping Zhu  | China  | MOUNLAIN STREAM             |
| GPU HM Ribbon              | Chen Ma      | China  | Stone forest                |
| GPU HM Ribbon              | Yuan Cui     | China  | Tifa-1-3                    |
| GPU HM Ribbon              | Xiaoying Shi | USA    | Uttakleiv Beach             |
| GPU HM Ribbon              | Deqi Duan    | China  | XING YE SHI SUN             |
|                            |              |        |                             |

| CAPA HM Ribbon | Bing Li       | Canada    | Burning sunrise                    |
|----------------|---------------|-----------|------------------------------------|
| CAPA HM Ribbon | Yan Gao       | Canada    | Saskatchewan Glacier Ice Cave      |
| GCPA HM Ribbon | Liang Chen    | China     | Beautiful morning light            |
| GCPA HM Ribbon | Jun Yao Lei   | USA       | City At Dawn                       |
| GCPA HM Ribbon | JIXIN CHEN    | China     | Dawn                               |
| GCPA HM Ribbon | Wei Zhuang    | Canada    | Deer Lake Morning                  |
| GCPA HM Ribbon | Feng Qin      | USA       | Dialogue Between Mountains and     |
| GCPA HM Ribbon | Feng Li       | China     | Edinburgh Temple                   |
| GCPA HM Ribbon | Minghao HOU   | China     | Fairy snowland in inner Mongol     |
| GCPA HM Ribbon | HaoRan Zhu    | China     | Glacier sunset                     |
| GCPA HM Ribbon | Tim Tang      | USA       | Hills                              |
| GCPA HM Ribbon | NINGYUN YE    | China     | Melting glacier and purple flowers |
| GCPA HM Ribbon | XIAO ZHUO WEN | Australia | On The Horizon 2                   |
| GCPA HM Ribbon | Liang Chen    | China     | Rhapsody at night                  |
| GCPA HM Ribbon | Zhengjie Wu   | China     | Rime under the moonlight           |
| GCPA HM Ribbon | PETER CHEN    | China     | Shanwucuo                          |
| GCPA HM Ribbon | Lei Zhang     | Canada    | Sunrise at Vermillion Lake         |
| GCPA HM Ribbon | Hung Tsui     | Hong Kong | Sunrise in Torres del Paine        |
| GCPA HM Ribbon | Jun Zhao      | China     | Sunset glow on Mount Gongga        |
| GCPA HM Ribbon | ZhiJie Zhu    | China     | The halo of the lighthouse         |
| GCPA HM Ribbon | JIAQI YU      | China     | The Loner                          |
| GCPA HM Ribbon | Xinmin Zhang  | China     | The valley                         |