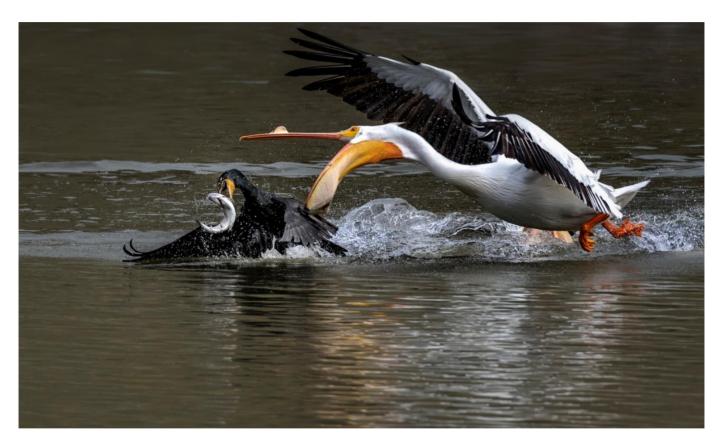

# **NATURE-BIRDS THEME (ND)**

| •                          | •                 |             |                                |
|----------------------------|-------------------|-------------|--------------------------------|
| PSA GOLD                   | Jia Chen          | Canada      | Snowy Owl                      |
| GPU GOLD                   | CHI-TING TIEN     | Taiwan      | Backlighting Beehawk           |
| CAPA GOLD                  | Dawei Liu         | USA         | Scramble                       |
| GCPA GOLD                  | William Shields   | Australia   | Pelican with some tasty treats |
| GCPA GOLD/CHAIRMAN CHOICE  | XiaoPing Lin      | China       | FRIGHT TO WIN OR DIE           |
| PSA SILVER                 | Weinong Duan      | China       | Spreading wings                |
| GPU SILVER                 | John Jiang        | Australia   | Exhibition wings26             |
| CAPA SILVER                | Jifeng Li         | China       | Feeding twins                  |
| GCPA SILVER                | Balao Xiang       | China       | Morning noise                  |
| GCPA SILVER                | Feng Qin          | USA         | Flying                         |
| GCPA SILVER/JUDGE'S CHOICE | Guomei Yang       | China       | Conversation                   |
| GCPA SILVER/JUDGE'S CHOICE | WeiFa Yuan        | Canada      | Guardianship                   |
| GCPA SILVER/JUDGE'S CHOICE | Xuedong Bai       | China       | Huan                           |
| PSA BRONZE                 | Jiaxuan Huang     | USA         | Food Transfer                  |
| GPU BRONZE                 | Yuping Chen       | China       | Mother Tit and Cuckoo So       |
| CAPA BRONZE                | Li Chen           | USA         | Dancing in Love                |
| GCPA BRONZE                | Fengerying Sui    | China       | Bicker                         |
| GCPA BRONZE                | Qian Qian         | China       | Courtship                      |
| GCPA BRONZE                | LI YU             | Australia   | Embrace                        |
| PSA HM Ribbon              | Zhenxin Wang      | China       | Do the last fight              |
| PSA HM Ribbon              | Shuying Chen      | China       | Nurture                        |
| GPU HM Ribbon              | Kunping Chen      | China       | Crying piteously               |
| GPU HM Ribbon              | Ming Chen         | China       | Don slipping away              |
| GPU HM Ribbon              | Shengfu Jiao      | China       | Eagle and Mouse                |
| GPU HM Ribbon              | Marcel van Balken | Netherlands | European sea eagle             |
| GPU HM Ribbon              | Feng Qin          | USA         | Hummingbird's Kissing          |
| GPU HM Ribbon              | Baoping Zhang     | China       | Two Brown Pelicans In Love     |
| CAPA HM Ribbon             | WeiFa Yuan        | Canada      | Ecstatic                       |
| CAPA HM Ribbon             | Lei Zhang         | Canada      | Love Dance                     |
|                            | <u> </u>          |             |                                |