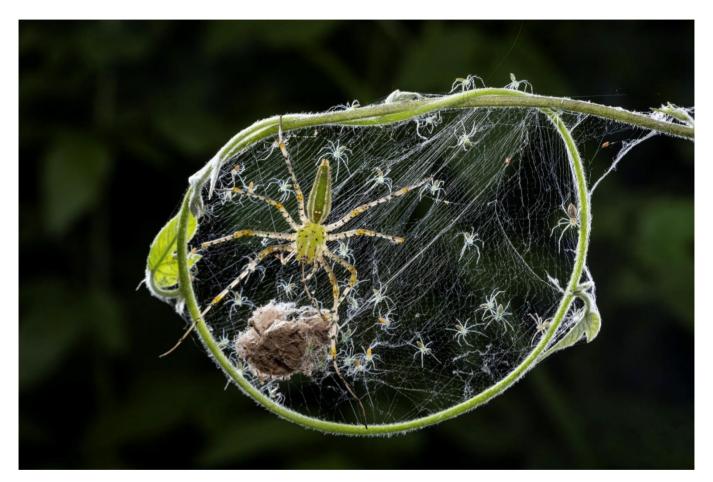

# NATURE (ND)

| - ,                        |                              |                   |                                |
|----------------------------|------------------------------|-------------------|--------------------------------|
| PSA GOLD                   | Fengerying Sui               | China             | Two birds fighting at dawn     |
| GPU GOLD                   | Shuying Chen                 | China             | Prairie Love Song              |
| CAPA GOLD                  | Xiao Xiao                    | USA               | The crisis behind the harvest  |
| GCPA GOLD/CHAIRMAN CHOICE  | Hui Zhen Jiang               | China             | Snow in Love                   |
| PSA SILVER                 | Pedro Luis Ajuriaguerra Saiz | Spain             | Mosquitoman                    |
| GPU SILVER                 | CHI-TING TIEN                | Taiwan            | Green cat spider-2             |
| CAPA SILVER                | Ming Chen                    | China             | Firmly believe                 |
| GCPA SILVER                | Fengerying Sui               | China             | Acrobatics                     |
| GCPA SILVER                | Ningtai Yu                   | China             | Wrestling                      |
| GCPA SILVER/JUDGE'S CHOICE | Ningtai Yu                   | China             | Capture                        |
| GCPA SILVER/JUDGE'S CHOICE | Jia Chen                     | Canada            | Coopers Hawk Catching Squirrel |
| GCPA SILVER/JUDGE'S CHOICE | Yi Li                        | China             | The tenderness of a family     |
| PSA BRONZE                 | DIANA CHAN                   | Hong Kong         | Mantis and water-droplets      |
| GPU BRONZE                 | Josef Loibl                  | Austria           | Wasserspass                    |
| CAPA BRONZE                | Ningtai Yu                   | China             | Snowy desert in wind           |
| GCPA BRONZE                | Shuying Chen                 | China             | Eagle owl                      |
| GCPA BRONZE                | Liquan Sheng                 | China             | Feed                           |
| GCPA BRONZE                | Yongsheng Xu                 | China             | Marine life 2                  |
| PSA HM Ribbon              | Maohsun Wu                   | Taiwan            | Cooperation                    |
| PSA HM Ribbon              | Hung Tsui                    | Hong Kong         | Maternal love                  |
| GPU HM Ribbon              | HW CHAN                      | Hong Kong         | Brown Bear 4 Alaska            |
| GPU HM Ribbon              | Fengerying Sui               | China             | Catch                          |
| GPU HM Ribbon              | XIAO ZHUO WEN                | Australia         | Giraffe fighting               |
| GPU HM Ribbon              | Bin Zhang                    | China             | Kanas River sunset             |
| GPU HM Ribbon              | Bob Devine                   | United<br>Kingdom | Lion bullies cub               |
| GPU HM Ribbon              | Niki Colemont                | Belgium           | Super Hero                     |
| CAPA HM Ribbon             | Fengerying Sui               | China             | Hot pursuit                    |