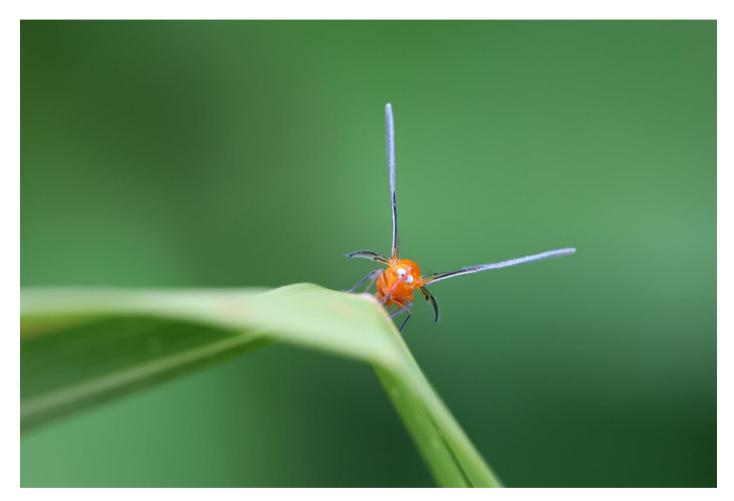

# AWARD WINNERS

PSA GOLD Buzzer midge christmas tree - Pedro Luis Ajuriaguerra Saiz - Spain

**GPU GOLD** Bound - Xianyong He - China

CAPA GOLD Auspicious kiss - Ying Wang - China

GCPA GOLD The Way to the Sky - Feng Li - China