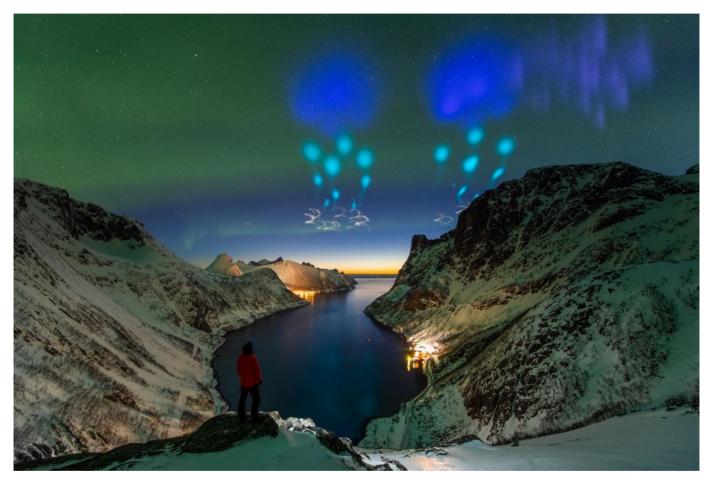

APE "ASTROPHOTOGRAPHY" - AWARDED WORKS











PSA GOLD Mt. Yala and galaxy - Minghao Hou - China











GPU GOLD Quadrantid Meteor Shower - Bin Zhang - China









CAPA GOLD Peyto Lake Aurora - Yongnan Li - Canada









GCPA GOLD Misty Milky way - Wei Kuang - China











GCPA GOLD CHAIRMAN CHOICE The world in a moment - Tie Su - China









PSA SILVER Canyon night - Xiao Xiao - USA











GPU SILVER Queen under Milkway - Jia Chen - Canada









CAPA SILVER Milk way - Qing Yin - China









GCPA SILVER Lights in the Dark Night – JieXiang Zhou – China











GCPA SILVER Galaxy - Yang Shu - China









GCPA SILVER JUDGE CHOICE Sea of Stars - SiYuan Lou - China











GCPA SILVER JUDGE CHOICE Partial solar eclipse 2021 - Hongyang Luo - China











GCPA SILVER JUDGE CHOICE Unknown sky - Tie Su - China











PSA BRONZE Populus euphratica night - ChenBao Chai - China









GPU BRONZE A wooden house under the stars -Yang Shu - China











CAPA BRONZE Milkyway Over Sandunes – DANY CHAN – Canada









GCPA BRONZE The shape of Universe – Fei Xue - China









GCPA BRONZE Wangjing Tower - Ricco Zheng - China









GCPA BRONZE The Milky Way above the bend - Yong Li - China









PSA HM Ribbon Dreamy Stars - Mei Zhang - USA











PSA HM Ribbon Yadan starry sky – ChenBao Chai - China











GPU HM Ribbon Wild starlight - Bin Zhang - China











GPU HM Ribbon Have you ever seen a dragon in the sky - JingYi Zhang - China











GPU HM Ribbon Brilliant as the Milky Way - Houyu Liu - China









**GP