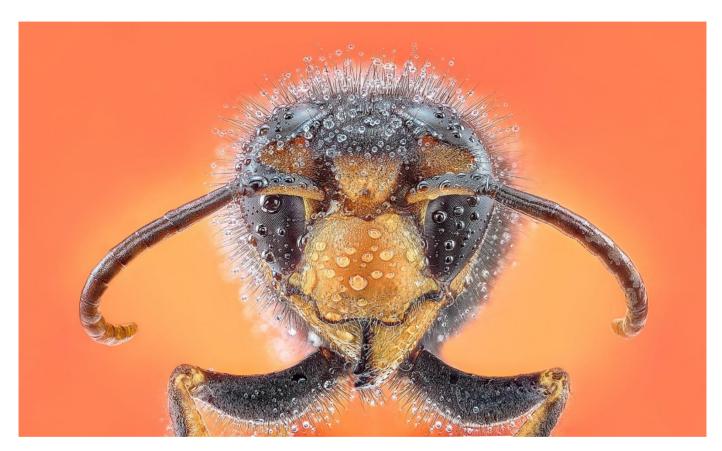

# **COLOR OPEN (PIDC)**

| PSA GOLD                   | Pedro Luis Ajuriaguerra Saiz | Spain       | Buzzer midge christmas tree      |
|----------------------------|------------------------------|-------------|----------------------------------|
| GPU GOLD                   | Xianyong He                  | China       | Bound                            |
| CAPA GOLD                  | Ying Wang                    | China       | Auspicious kiss                  |
| GCPA GOLD                  | Feng Li                      | China       | The Way to the Sky               |
| GCPA GOLD/CHAIRMAN CHOICE  | Yipei Hu                     | China       | Wealth and honor welcome door    |
| PSA SILVER                 | Raul Villalba                | Argentina   | Polution                         |
| GPU SILVER                 | Xiao Xiao                    | USA         | At sunset 3                      |
| CAPA SILVER                | Bing Li                      | Canada      | Golden time                      |
| GCPA SILVER                | Fengerying Sui               | China       | The battle between the two birds |
| GCPA SILVER                | Yi Li                        | China       | Surround by fish                 |
| GCPA SILVER/JUDGE'S CHOICE | Yanben Feng                  | China       | Lotus girl                       |
| GCPA SILVER/JUDGE'S CHOICE | Hung Tsui                    | Hong Kong   | Play 102                         |
| GCPA SILVER/JUDGE'S CHOICE | Yu Wu                        | Australia   | Ignite The Outer Dimension       |
| PSA BRONZE                 | Jie Fischer                  | USA         | Animal portraits11               |
| GPU BRONZE                 | Ivan Maksimovic              | Serbia      | Voznja                           |
| CAPA BRONZE                | Alireza Bagheri Sani         | Iran        | No 3                             |
| GCPA BRONZE                | QINGYA MEI                   | China       | Autumn lotus                     |
| GCPA BRONZE                | Xiaoru Zhang                 | China       | Time is silent                   |
| GCPA BRONZE                | Hong Zhao                    | China       | To survive                       |
| PSA HM Ribbon              | Raul Villalba                | Argentina   | In the deep forest               |
| PSA HM Ribbon              | Tim Tang                     | USA         | Light                            |
| GPU HM Ribbon              | Pedro Luis Ajuriaguerra Saiz | Spain       | Biohazard Wasp                   |
| GPU HM Ribbon              | XIAO ZHUO WEN                | Australia   | Flaming rainbow                  |
| GPU HM Ribbon              | Yi Sun                       | China       | Goddess of flowers               |
| GPU HM Ribbon              | John Jiang                   | Australia   | Knight100                        |
| GPU HM Ribbon              | DIANA CHAN                   | Hong Kong   | Meeting up                       |
| GPU HM Ribbon              | Shin Woo Ryu                 | South Korea | Street Dance 02                  |
|                            |                              |             |                                  |