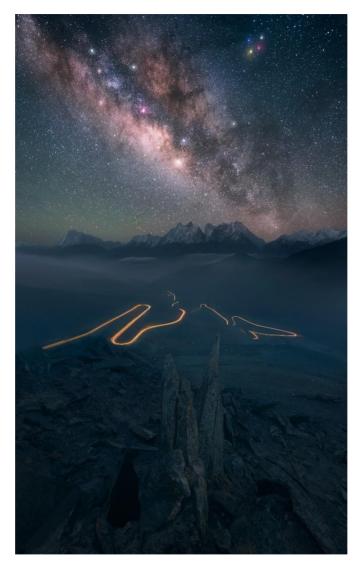

# LANDSCAPE "ASTROPHOTOGRAPHY" (PIDC)

| PSA GOLD                   | Minghao HOU   | China  | Mt.Yala and galaxy                     |
|----------------------------|---------------|--------|----------------------------------------|
| GPU GOLD                   | Bin Zhang     | China  | Quadrantid Meteor Shower               |
| CAPA GOLD                  | Yongnan Li    | Canada | Peyto Lake Aurora                      |
| GCPA GOLD                  | Wei Kuang     | China  | Misty Milky way                        |
| GCPA GOLD/CHAIRMAN CHOICE  | Tie Su        | China  | The world in a moment                  |
| PSA SILVER                 | Xiao Xiao     | USA    | Canyon night                           |
| GPU SILVER                 | Jia Chen      | Canada | Queen under Milway                     |
| CAPA SILVER                | Qing Yin      | China  | Milk way                               |
| GCPA SILVER                | Yang Shu      | China  | Galaxy                                 |
| GCPA SILVER                | JieXiang Zhou | China  | Lights in the Dark Night               |
| GCPA SILVER/JUDGE'S CHOICE | Hongyang Luo  | China  | Partial solar eclipse 2021             |
| GCPA SILVER/JUDGE'S CHOICE | SiYuan Lou    | China  | Sea of Stars                           |
| GCPA SILVER/JUDGE'S CHOICE | Tie Su        | China  | Unknown sky                            |
| PSA BRONZE                 | ChenBao Chai  | China  | Populus euphratica night               |
| GPU BRONZE                 | Yang Shu      | China  | A wooden house under the stars         |
| CAPA BRONZE                | DANY CHAN     | Canada | Milkyway Over Sandunes                 |
| GCPA BRONZE                | Yong Li       | China  | The Milky Way above the bend           |
| GCPA BRONZE                | Fei Xue       | China  | The shape of Universe                  |
| GCPA BRONZE                | Ricco Zheng   | China  | Wang jing Tower                        |
| PSA HM Ribbon              | Mei Zhang     | USA    | Dreamy Stars                           |
| PSA HM Ribbon              | ChenBao Chai  | China  | Yadan starry sky                       |
| GPU HM Ribbon              | Houyu Liu     | China  | Brilliant as the Milky Way             |
| GPU HM Ribbon              | ChenBao Chai  | China  | Dahaidao starry night                  |
| GPU HM Ribbon              | JingYi Zhang  | China  | Have you ever seen a dragon in the sky |
| GPU HM Ribbon              | SiYuan Lou    | China  | Mission of Mars                        |
| GPU HM Ribbon              | Mei Zhang     | USA    | The Wildness                           |
| GPU HM Ribbon              | Bin Zhang     | China  | Wild starlight                         |
| CAPA HM Ribbon             | Xiaoying Shi  | USA    | Hvitserkur Aurora                      |
| CAPA HM Ribbon             | Qing Yin      | China  | NIght                                  |
|                            |               |        |                                        |