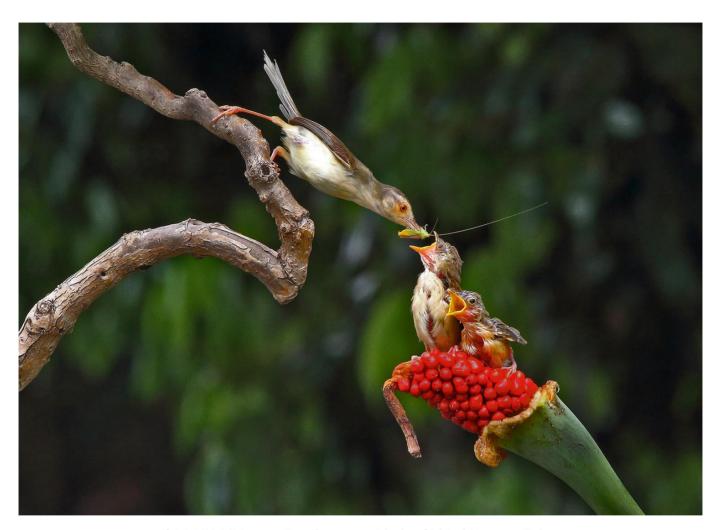

# **NATURE-BIRDS THEME (ND)**

| •                          | •                 |             |                                |
|----------------------------|-------------------|-------------|--------------------------------|
| PSA GOLD                   | Jia Chen          | Canada      | Snowy Owl                      |
| GPU GOLD                   | CHI-TING TIEN     | Taiwan      | Backlighting Beehawk           |
| CAPA GOLD                  | Dawei Liu         | USA         | Scramble                       |
| GCPA GOLD                  | William Shields   | Australia   | Pelican with some tasty treats |
| GCPA GOLD/CHAIRMAN CHOICE  | XiaoPing Lin      | China       | FRIGHT TO WIN OR DIE           |
| PSA SILVER                 | Weinong Duan      | China       | Spreading wings                |
| GPU SILVER                 | John Jiang        | Australia   | Exhibition wings26             |
| CAPA SILVER                | Jifeng Li         | China       | Feeding twins                  |
| GCPA SILVER                | Balao Xiang       | China       | Morning noise                  |
| GCPA SILVER                | Feng Qin          | USA         | Flying                         |
| GCPA SILVER/JUDGE'S CHOICE | Guomei Yang       | China       | Conversation                   |
| GCPA SILVER/JUDGE'S CHOICE | WeiFa Yuan        | Canada      | Guardianship                   |
| GCPA SILVER/JUDGE'S CHOICE | Xuedong Bai       | China       | Huan                           |
| PSA BRONZE                 | Jiaxuan Huang     | USA         | Food Transfer                  |
| GPU BRONZE                 | Yuping Chen       | China       | Mother Tit and Cuckoo So       |
| CAPA BRONZE                | Li Chen           | USA         | Dancing in Love                |
| GCPA BRONZE                | Fengerying Sui    | China       | Bicker                         |
| GCPA BRONZE                | Qian Qian         | China       | Courtship                      |
| GCPA BRONZE                | LI YU             | Australia   | Embrace                        |
| PSA HM Ribbon              | Zhenxin Wang      | China       | Do the last fight              |
| PSA HM Ribbon              | Shuying Chen      | China       | Nurture                        |
| GPU HM Ribbon              | Kunping Chen      | China       | Crying piteously               |
| GPU HM Ribbon              | Ming Chen         | China       | Don slipping away              |
| GPU HM Ribbon              | Shengfu Jiao      | China       | Eagle and Mouse                |
| GPU HM Ribbon              | Marcel van Balken | Netherlands | European sea eagle             |
| GPU HM Ribbon              | Feng Qin          | USA         | Hummingbird's Kissing          |
| GPU HM Ribbon              | Baoping Zhang     | China       | Two Brown Pelicans In Love     |
| CAPA HM Ribbon             | WeiFa Yuan        | Canada      | Ecstatic                       |
| CAPA HM Ribbon             | Lei Zhang         | Canada      | Love Dance                     |
|                            | <u> </u>          |             |                                |