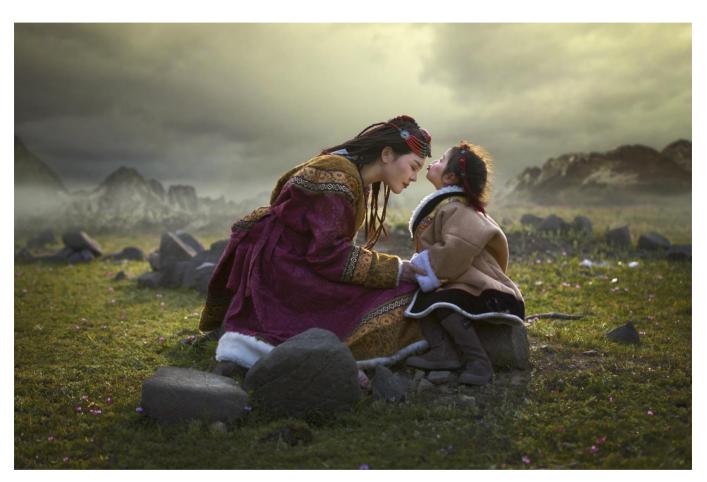

# AWARD WINNERS

PSA GOLD Buzzer midge christmas tree - Pedro Luis Ajuriaguerra Saiz - Spain

**GPU GOLD** Bound - Xianyong He - China

CAPA GOLD Auspicious kiss - Ying Wang - China

GCPA GOLD The Way to the Sky - Feng Li - China