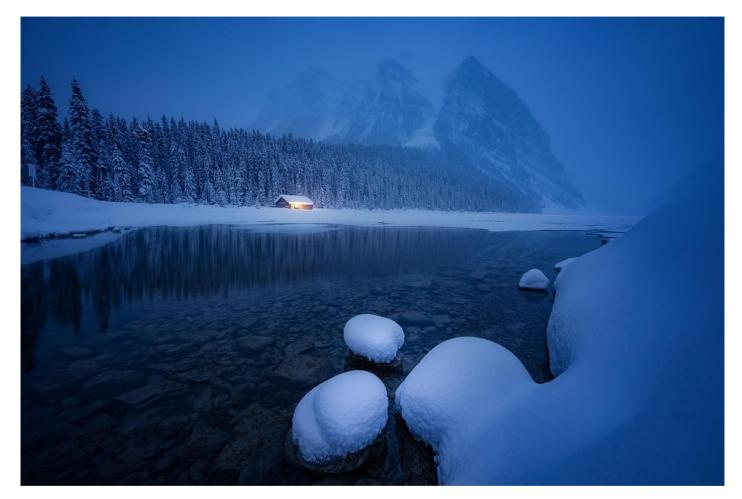

# LANDSCAPE "GENERAL" (PIDC)

| PSA GOLD                   | Raoping Zhu  | China  | STARRY NIGHT                |
|----------------------------|--------------|--------|-----------------------------|
| GPU GOLD                   | Chen Ma      | China  | Storm is coming             |
| CAPA GOLD                  | Chen Ma      | China  | Eye of the Earth            |
| GCPA GOLD                  | Bin Zhang    | China  | Valley morning mist         |
| GCPA GOLD/CHAIRMAN CHOICE  | HaoRan Zhu   | China  | Ice Age                     |
| PSA SILVER                 | Chen Ma      | China  | Wonderland                  |
| GPU SILVER                 | Raoping Zhu  | China  | SUNSET GLOW                 |
| CAPA SILVER                | Mei Zhang    | USA    | Sunrise at Valley of Dreams |
| GCPA SILVER                | Tim Tang     | USA    | Clouds                      |
| GCPA SILVER                | Jia Chen     | Canada | Monuument Valley            |
| GCPA SILVER/JUDGE'S CHOICE | PETER CHEN   | China  | Eastern Patagonia           |
| GCPA SILVER/JUDGE'S CHOICE | Bin Zhang    | China  | River in winter             |
| GCPA SILVER/JUDGE'S CHOICE | Louie Luo    | Canada | Winter Ranch                |
| PSA BRONZE                 | Raoping Zhu  | China  | MORNING SNOW                |
| GPU BRONZE                 | ZHIMIN GONG  | China  | The sunset of mountains     |
| CAPA BRONZE                | Yongnan Li   | Canada | Winter of Castle Mountain   |
| GCPA BRONZE                | DANQIN LIU   | China  | Slowly enter the painting   |
| GCPA BRONZE                | Wenjun Zhang | China  | Fairy tale world            |
| GCPA BRONZE                | NINGYUN YE   | China  | Summer in alpine valley     |
| PSA HM Ribbon              | Xiao Xiao    | USA    | Canyon in the clouds 4      |
| PSA HM Ribbon              | Mei Zhang    | USA    | Majestic Land               |
| GPU HM Ribbon              | Jun Yao Lei  | USA    | Lighthouse At Sunset        |
| GPU HM Ribbon              | Raoping Zhu  | China  | MOUNLAIN STREAM             |
| GPU HM Ribbon              | Chen Ma      | China  | Stone forest                |
| GPU HM Ribbon              | Yuan Cui     | China  | Tifa-1-3                    |
| GPU HM Ribbon              | Xiaoying Shi | USA    | Uttakleiv Beach             |
| GPU HM Ribbon              | Deqi Duan    | China  | XING YE SHI SUN             |
|                            |              |        |                             |