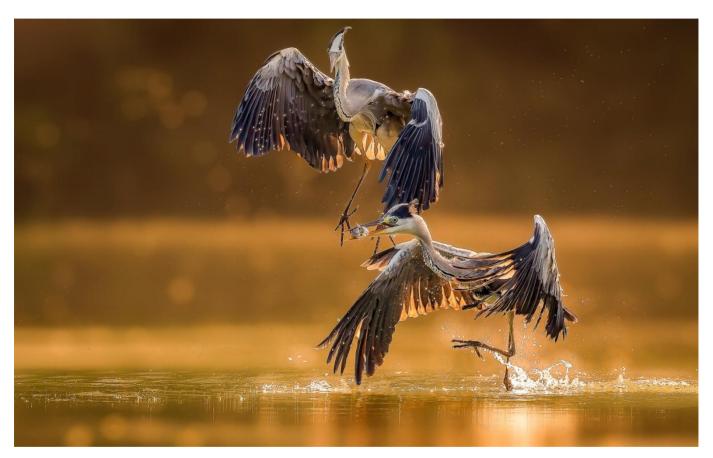

# NATURE (ND)

| - ,                        |                              |                   |                                |
|----------------------------|------------------------------|-------------------|--------------------------------|
| PSA GOLD                   | Fengerying Sui               | China             | Two birds fighting at dawn     |
| GPU GOLD                   | Shuying Chen                 | China             | Prairie Love Song              |
| CAPA GOLD                  | Xiao Xiao                    | USA               | The crisis behind the harvest  |
| GCPA GOLD/CHAIRMAN CHOICE  | Hui Zhen Jiang               | China             | Snow in Love                   |
| PSA SILVER                 | Pedro Luis Ajuriaguerra Saiz | Spain             | Mosquitoman                    |
| GPU SILVER                 | CHI-TING TIEN                | Taiwan            | Green cat spider-2             |
| CAPA SILVER                | Ming Chen                    | China             | Firmly believe                 |
| GCPA SILVER                | Fengerying Sui               | China             | Acrobatics                     |
| GCPA SILVER                | Ningtai Yu                   | China             | Wrestling                      |
| GCPA SILVER/JUDGE'S CHOICE | Ningtai Yu                   | China             | Capture                        |
| GCPA SILVER/JUDGE'S CHOICE | Jia Chen                     | Canada            | Coopers Hawk Catching Squirrel |
| GCPA SILVER/JUDGE'S CHOICE | Yi Li                        | China             | The tenderness of a family     |
| PSA BRONZE                 | DIANA CHAN                   | Hong Kong         | Mantis and water-droplets      |
| GPU BRONZE                 | Josef Loibl                  | Austria           | Wasserspass                    |
| CAPA BRONZE                | Ningtai Yu                   | China             | Snowy desert in wind           |
| GCPA BRONZE                | Shuying Chen                 | China             | Eagle owl                      |
| GCPA BRONZE                | Liquan Sheng                 | China             | Feed                           |
| GCPA BRONZE                | Yongsheng Xu                 | China             | Marine life 2                  |
| PSA HM Ribbon              | Maohsun Wu                   | Taiwan            | Cooperation                    |
| PSA HM Ribbon              | Hung Tsui                    | Hong Kong         | Maternal love                  |
| GPU HM Ribbon              | HW CHAN                      | Hong Kong         | Brown Bear 4 Alaska            |
| GPU HM Ribbon              | Fengerying Sui               | China             | Catch                          |
| GPU HM Ribbon              | XIAO ZHUO WEN                | Australia         | Giraffe fighting               |
| GPU HM Ribbon              | Bin Zhang                    | China             | Kanas River sunset             |
| GPU HM Ribbon              | Bob Devine                   | United<br>Kingdom | Lion bullies cub               |
| GPU HM Ribbon              | Niki Colemont                | Belgium           | Super Hero                     |
| CAPA HM Ribbon             | Fengerying Sui               | China             | Hot pursuit                    |

GCPA SILVER The battle between the two birds - Fengerying Sui - China

GCPA SILVER Surround by fish -Yi Li - China

GCPA SILVER JUDGE CHOICE Lotus girl – Yanben Feng - China

GCPA SILVER JUDGE CHOICE Ignite The Outer Dimension – Yu Wu – Australia