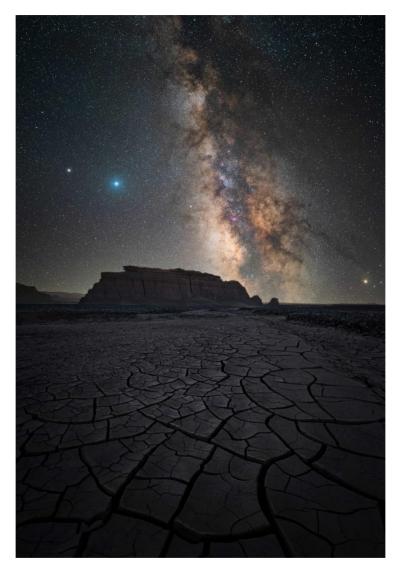

# LANDSCAPE "ASTROPHOTOGRAPHY" (PIDC)

| PSA GOLD                   | Minghao HOU   | China  | Mt.Yala and galaxy                     |
|----------------------------|---------------|--------|----------------------------------------|
| GPU GOLD                   | Bin Zhang     | China  | Quadrantid Meteor Shower               |
| CAPA GOLD                  | Yongnan Li    | Canada | Peyto Lake Aurora                      |
| GCPA GOLD                  | Wei Kuang     | China  | Misty Milky way                        |
| GCPA GOLD/CHAIRMAN CHOICE  | Tie Su        | China  | The world in a moment                  |
| PSA SILVER                 | Xiao Xiao     | USA    | Canyon night                           |
| GPU SILVER                 | Jia Chen      | Canada | Queen under Milway                     |
| CAPA SILVER                | Qing Yin      | China  | Milk way                               |
| GCPA SILVER                | Yang Shu      | China  | Galaxy                                 |
| GCPA SILVER                | JieXiang Zhou | China  | Lights in the Dark Night               |
| GCPA SILVER/JUDGE'S CHOICE | Hongyang Luo  | China  | Partial solar eclipse 2021             |
| GCPA SILVER/JUDGE'S CHOICE | SiYuan Lou    | China  | Sea of Stars                           |
| GCPA SILVER/JUDGE'S CHOICE | Tie Su        | China  | Unknown sky                            |
| PSA BRONZE                 | ChenBao Chai  | China  | Populus euphratica night               |
| GPU BRONZE                 | Yang Shu      | China  | A wooden house under the stars         |
| CAPA BRONZE                | DANY CHAN     | Canada | Milkyway Over Sandunes                 |
| GCPA BRONZE                | Yong Li       | China  | The Milky Way above the bend           |
| GCPA BRONZE                | Fei Xue       | China  | The shape of Universe                  |
| GCPA BRONZE                | Ricco Zheng   | China  | Wang jing Tower                        |
| PSA HM Ribbon              | Mei Zhang     | USA    | Dreamy Stars                           |
| PSA HM Ribbon              | ChenBao Chai  | China  | Yadan starry sky                       |
| GPU HM Ribbon              | Houyu Liu     | China  | Brilliant as the Milky Way             |
| GPU HM Ribbon              | ChenBao Chai  | China  | Dahaidao starry night                  |
| GPU HM Ribbon              | JingYi Zhang  | China  | Have you ever seen a dragon in the sky |
| GPU HM Ribbon              | SiYuan Lou    | China  | Mission of Mars                        |
| GPU HM Ribbon              | Mei Zhang     | USA    | The Wildness                           |
| GPU HM Ribbon              | Bin Zhang     | China  | Wild starlight                         |
| CAPA HM Ribbon             | Xiaoying Shi  | USA    | Hvitserkur Aurora                      |
| CAPA HM Ribbon             | Qing Yin      | China  | NIght                                  |
|                            |               |        |                                        |