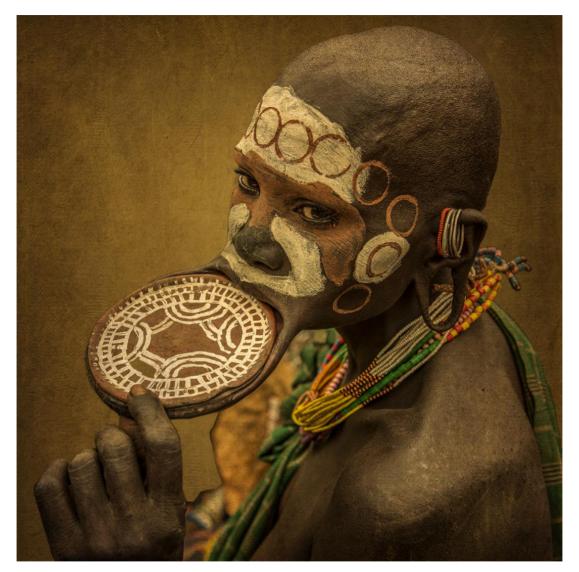

# **PORTRAIT (PIDC)**

| PSA GOLD                   | Xianyong He      | China     | With my best friend together  |
|----------------------------|------------------|-----------|-------------------------------|
| GPU GOLD                   | Robert Rath      | Austria   | Arabian Beauty                |
| CAPA GOLD                  | Yaping Ma        | China     | Circumanbulation              |
| GCPA GOLD                  | Hongzhi Li       | China     | My baby                       |
| GCPA GOLD/CHAIRMAN CHOICE  | Raul Villalba    | Argentina | The prayer                    |
| PSA SILVER                 | Raul Villalba    | Argentina | Time to be sad                |
| GPU SILVER                 | Jie Zhang        | China     | Monochrome world              |
| CAPA SILVER                | Sheng Jiang      | China     | Flying Apsaras                |
| GCPA SILVER                | Xianyong He      | China     | Love of mother                |
| GCPA SILVER                | Shaobo Guo       | China     | Populus euphratica tenderness |
| GCPA SILVER/JUDGE'S CHOICE | Liyu Chen        | China     | Grandma wants to go home      |
| GCPA SILVER/JUDGE'S CHOICE | Tao Feng         | China     | Heroes                        |
| GCPA SILVER/JUDGE'S CHOICE | Istvan Kerekes   | Hungary   | Old man and the cat           |
| PSA BRONZE                 | Teguh Aria Djana | Indonesia | Splash Pose 2                 |
| GPU BRONZE                 | Xianyong He      | China     | Elf                           |
| CAPA BRONZE                | Guochang Chen    | China     | Family in Mountains Village   |
| GCPA BRONZE                | Yi Le            | China     | Cageling                      |
| GCPA BRONZE                | Yu Chen          | China     | Mani pile                     |
| GCPA BRONZE                | Zhendong Wu      | China     | The wings of dreams           |
| PSA HM Ribbon              | Shuyu Guo        | China     | Populus euphratica            |
| PSA HM Ribbon              | Zhendong Wu      | China     | Rose in pestilence            |
| GPU HM Ribbon              | Jan Thomas Stake | Sweden    | Bongeline red lips No3        |
| GPU HM Ribbon              | Hoang Long Ly    | Vietnam   | Dani warrior                  |
| GPU HM Ribbon              | Li Wang          | China     | Holy envoy                    |
| GPU HM Ribbon              | Xinming Chen     | China     | Mursi Tribe                   |
| GPU HM Ribbon              | Jan Thomas Stake | Sweden    | My boy No3                    |
| GPU HM Ribbon              | Jef Lemmens      | Belgium   | Purple lady                   |
| CAPA HM Ribbon             | Louie Luo        | Canada    | Proud                         |
| CAPA HM Ribbon             | Shuyu Guo        | China     | Spread your wings to fly      |
|                            |                  |           |                               |