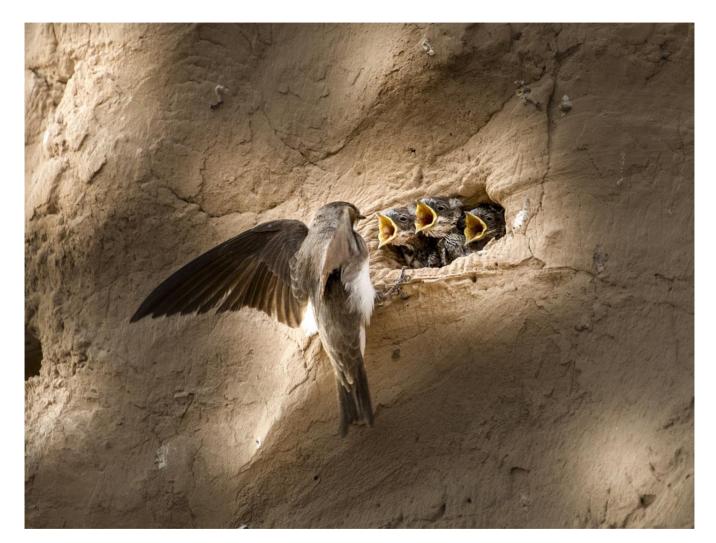

# **NATURE-BIRDS THEME (ND)**

| •                          | •                 |             |                                |
|----------------------------|-------------------|-------------|--------------------------------|
| PSA GOLD                   | Jia Chen          | Canada      | Snowy Owl                      |
| GPU GOLD                   | CHI-TING TIEN     | Taiwan      | Backlighting Beehawk           |
| CAPA GOLD                  | Dawei Liu         | USA         | Scramble                       |
| GCPA GOLD                  | William Shields   | Australia   | Pelican with some tasty treats |
| GCPA GOLD/CHAIRMAN CHOICE  | XiaoPing Lin      | China       | FRIGHT TO WIN OR DIE           |
| PSA SILVER                 | Weinong Duan      | China       | Spreading wings                |
| GPU SILVER                 | John Jiang        | Australia   | Exhibition wings26             |
| CAPA SILVER                | Jifeng Li         | China       | Feeding twins                  |
| GCPA SILVER                | Balao Xiang       | China       | Morning noise                  |
| GCPA SILVER                | Feng Qin          | USA         | Flying                         |
| GCPA SILVER/JUDGE'S CHOICE | Guomei Yang       | China       | Conversation                   |
| GCPA SILVER/JUDGE'S CHOICE | WeiFa Yuan        | Canada      | Guardianship                   |
| GCPA SILVER/JUDGE'S CHOICE | Xuedong Bai       | China       | Huan                           |
| PSA BRONZE                 | Jiaxuan Huang     | USA         | Food Transfer                  |
| GPU BRONZE                 | Yuping Chen       | China       | Mother Tit and Cuckoo So       |
| CAPA BRONZE                | Li Chen           | USA         | Dancing in Love                |
| GCPA BRONZE                | Fengerying Sui    | China       | Bicker                         |
| GCPA BRONZE                | Qian Qian         | China       | Courtship                      |
| GCPA BRONZE                | LI YU             | Australia   | Embrace                        |
| PSA HM Ribbon              | Zhenxin Wang      | China       | Do the last fight              |
| PSA HM Ribbon              | Shuying Chen      | China       | Nurture                        |
| GPU HM Ribbon              | Kunping Chen      | China       | Crying piteously               |
| GPU HM Ribbon              | Ming Chen         | China       | Don slipping away              |
| GPU HM Ribbon              | Shengfu Jiao      | China       | Eagle and Mouse                |
| GPU HM Ribbon              | Marcel van Balken | Netherlands | European sea eagle             |
| GPU HM Ribbon              | Feng Qin          | USA         | Hummingbird's Kissing          |
| GPU HM Ribbon              | Baoping Zhang     | China       | Two Brown Pelicans In Love     |
| CAPA HM Ribbon             | WeiFa Yuan        | Canada      | Ecstatic                       |
| CAPA HM Ribbon             | Lei Zhang         | Canada      | Love Dance                     |
|                            | <u> </u>          |             |                                |