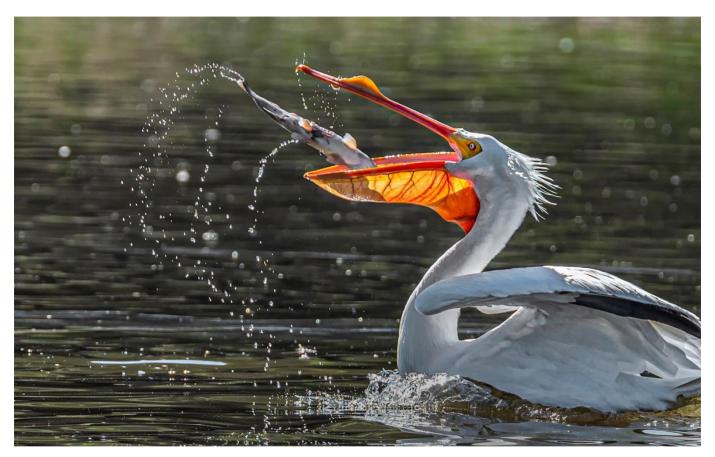

# **NATURE-BIRDS THEME (ND)**

| •                          | •                 |             |                                |
|----------------------------|-------------------|-------------|--------------------------------|
| PSA GOLD                   | Jia Chen          | Canada      | Snowy Owl                      |
| GPU GOLD                   | CHI-TING TIEN     | Taiwan      | Backlighting Beehawk           |
| CAPA GOLD                  | Dawei Liu         | USA         | Scramble                       |
| GCPA GOLD                  | William Shields   | Australia   | Pelican with some tasty treats |
| GCPA GOLD/CHAIRMAN CHOICE  | XiaoPing Lin      | China       | FRIGHT TO WIN OR DIE           |
| PSA SILVER                 | Weinong Duan      | China       | Spreading wings                |
| GPU SILVER                 | John Jiang        | Australia   | Exhibition wings26             |
| CAPA SILVER                | Jifeng Li         | China       | Feeding twins                  |
| GCPA SILVER                | Balao Xiang       | China       | Morning noise                  |
| GCPA SILVER                | Feng Qin          | USA         | Flying                         |
| GCPA SILVER/JUDGE'S CHOICE | Guomei Yang       | China       | Conversation                   |
| GCPA SILVER/JUDGE'S CHOICE | WeiFa Yuan        | Canada      | Guardianship                   |
| GCPA SILVER/JUDGE'S CHOICE | Xuedong Bai       | China       | Huan                           |
| PSA BRONZE                 | Jiaxuan Huang     | USA         | Food Transfer                  |
| GPU BRONZE                 | Yuping Chen       | China       | Mother Tit and Cuckoo So       |
| CAPA BRONZE                | Li Chen           | USA         | Dancing in Love                |
| GCPA BRONZE                | Fengerying Sui    | China       | Bicker                         |
| GCPA BRONZE                | Qian Qian         | China       | Courtship                      |
| GCPA BRONZE                | LI YU             | Australia   | Embrace                        |
| PSA HM Ribbon              | Zhenxin Wang      | China       | Do the last fight              |
| PSA HM Ribbon              | Shuying Chen      | China       | Nurture                        |
| GPU HM Ribbon              | Kunping Chen      | China       | Crying piteously               |
| GPU HM Ribbon              | Ming Chen         | China       | Don slipping away              |
| GPU HM Ribbon              | Shengfu Jiao      | China       | Eagle and Mouse                |
| GPU HM Ribbon              | Marcel van Balken | Netherlands | European sea eagle             |
| GPU HM Ribbon              | Feng Qin          | USA         | Hummingbird's Kissing          |
| GPU HM Ribbon              | Baoping Zhang     | China       | Two Brown Pelicans In Love     |
| CAPA HM Ribbon             | WeiFa Yuan        | Canada      | Ecstatic                       |
| CAPA HM Ribbon             | Lei Zhang         | Canada      | Love Dance                     |
|                            | <u> </u>          |             |                                |