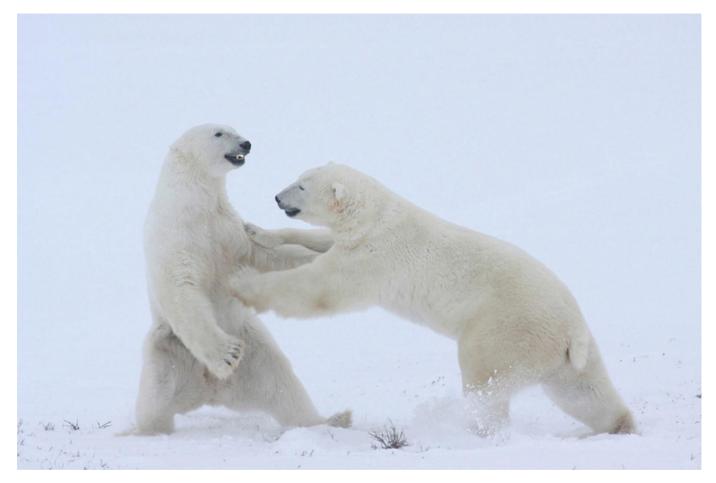

# NATURE (ND)

| - ,                        |                              |                   |                                |
|----------------------------|------------------------------|-------------------|--------------------------------|
| PSA GOLD                   | Fengerying Sui               | China             | Two birds fighting at dawn     |
| GPU GOLD                   | Shuying Chen                 | China             | Prairie Love Song              |
| CAPA GOLD                  | Xiao Xiao                    | USA               | The crisis behind the harvest  |
| GCPA GOLD/CHAIRMAN CHOICE  | Hui Zhen Jiang               | China             | Snow in Love                   |
| PSA SILVER                 | Pedro Luis Ajuriaguerra Saiz | Spain             | Mosquitoman                    |
| GPU SILVER                 | CHI-TING TIEN                | Taiwan            | Green cat spider-2             |
| CAPA SILVER                | Ming Chen                    | China             | Firmly believe                 |
| GCPA SILVER                | Fengerying Sui               | China             | Acrobatics                     |
| GCPA SILVER                | Ningtai Yu                   | China             | Wrestling                      |
| GCPA SILVER/JUDGE'S CHOICE | Ningtai Yu                   | China             | Capture                        |
| GCPA SILVER/JUDGE'S CHOICE | Jia Chen                     | Canada            | Coopers Hawk Catching Squirrel |
| GCPA SILVER/JUDGE'S CHOICE | Yi Li                        | China             | The tenderness of a family     |
| PSA BRONZE                 | DIANA CHAN                   | Hong Kong         | Mantis and water-droplets      |
| GPU BRONZE                 | Josef Loibl                  | Austria           | Wasserspass                    |
| CAPA BRONZE                | Ningtai Yu                   | China             | Snowy desert in wind           |
| GCPA BRONZE                | Shuying Chen                 | China             | Eagle owl                      |
| GCPA BRONZE                | Liquan Sheng                 | China             | Feed                           |
| GCPA BRONZE                | Yongsheng Xu                 | China             | Marine life 2                  |
| PSA HM Ribbon              | Maohsun Wu                   | Taiwan            | Cooperation                    |
| PSA HM Ribbon              | Hung Tsui                    | Hong Kong         | Maternal love                  |
| GPU HM Ribbon              | HW CHAN                      | Hong Kong         | Brown Bear 4 Alaska            |
| GPU HM Ribbon              | Fengerying Sui               | China             | Catch                          |
| GPU HM Ribbon              | XIAO ZHUO WEN                | Australia         | Giraffe fighting               |
| GPU HM Ribbon              | Bin Zhang                    | China             | Kanas River sunset             |
| GPU HM Ribbon              | Bob Devine                   | United<br>Kingdom | Lion bullies cub               |
| GPU HM Ribbon              | Niki Colemont                | Belgium           | Super Hero                     |
| CAPA HM Ribbon             | Fengerying Sui               | China             | Hot pursuit                    |

| CAPA HM Ribbon | Xiaoying Shi                 | USA       | Lovely babies                             |
|----------------|------------------------------|-----------|-------------------------------------------|
| GCPA HM Ribbon | William Shields              | Australia | Bat Cooling Off                           |
| GCPA HM Ribbon | Xiao Xiao                    | USA       | Canyon Red Cloud 2                        |
| GCPA HM Ribbon | Junjie Chen                  | China     | Dear                                      |
| GCPA HM Ribbon | Li Chen                      | USA       | Falling Love                              |
| GCPA HM Ribbon | Jing Li                      | China     | Flamingo                                  |
| GCPA HM Ribbon | Xiao Xiao                    | USA       | Gains and losses                          |
| GCPA HM Ribbon | Guomei Yang                  | China     | Galloping demeanor in stream              |
| GCPA HM Ribbon | Jie Ping Huang               | USA       | Hump Back Whale 102                       |
| GCPA HM Ribbon | Yi Li                        | China     | Jellyfish                                 |
| GCPA HM Ribbon | Yongsheng Xu                 | China     | Marine life 1                             |
| GCPA HM Ribbon | Yuping Chen                  | China     | Nurture                                   |
| GCPA HM Ribbon | MEI HU                       | USA       | Ready to fight                            |
| GCPA HM Ribbon | WANQING SUN                  | China     | Song of the setting sun                   |
| GCPA HM Ribbon | Alex Lu                      | Canada    | Sunset                                    |
| GCPA HM Ribbon | Lin Ye                       | China     | Symbiosis                                 |
| GCPA HM Ribbon | Norman Johnson               | USA       | The Lunge                                 |
| GCPA HM Ribbon | Shi Zhen Wu                  | Australia | The strong and the weak                   |
| GCPA HM Ribbon | HW CHAN                      | Hong Kong | Walrus 11                                 |
| GCPA HM Ribbon | WANQING SUN                  | China     | We should take care of flowers and plants |
| GCPA HM Ribbon | Pedro Luis Ajuriaguerra Saiz | Spain     | Yellow fly                                |
|                |                              |           |                                           |