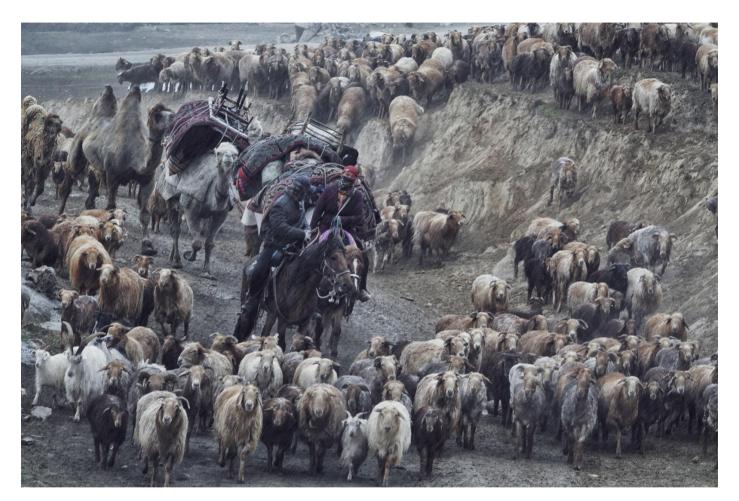

- USA











GCPA HM Ribbon Reflection - Weijian Wang - China











GCPA HM Ribbon Shout to - Minqiang Lu - China











GCPA HM Ribbon Small harvest - Ming Chen - China

## PHOTOJOURNALISM - AWARDED WORKS











PSA GOLD Chasing - Louie Luo - Canada











GPU GOLD Mud wrestling players - Hoang Long Ly - Vietnam











CAPA GOLD Looks like a battlefield – John Jiang - Australia











GCPA GOLD Football fans - Azim Khan Ronnie - Bangladesh









GCPA GOLD CHAIRMAN CHOICE Marea Humana - Pedro Luis Ajuriaguerra Saiz - Spain











PSA SILVER Garbage Mountain Treasure Hunting – Minqiang Lu - China











**GPU SILVER** Garbage Mountain Treasure Hunting – Minqiang Lu - China











CAPA SILVER Amputee at the start - Ian English - Australia











GCPA SILVER Journey against wind and rain - Jiangbin Chang - China











GCPA SILVER The way home - Hui Zhen Liang - China









GCPA SILVER JUDGE CHOICE Kalofer - Vladimir Karamazov - Bulgaria











GCPA SILVER JUDGE CHOICE Puzhai Firs Dragon - Min Li - China











PSA BRONZE The stage of passing – HengZhong Jiang - China





















CAPA BRONZE Through the Fire - Andrew Lewis - USA











GCPA BRONZE Draw the beauty of heart - Lixin Wang - China











GCPA BRONZE Synchronization – JIXIN CHEN - China











GCPA BRONZE Sheep - Yun Cheng - China











PSA HM Ribbon Snow charm group carving - Hongjie Geng - China











PSA HM Ribbon The game is divided – Guoxi Jiang - Australia











GPU HM Ribbon Tea market - Kui Wang - China