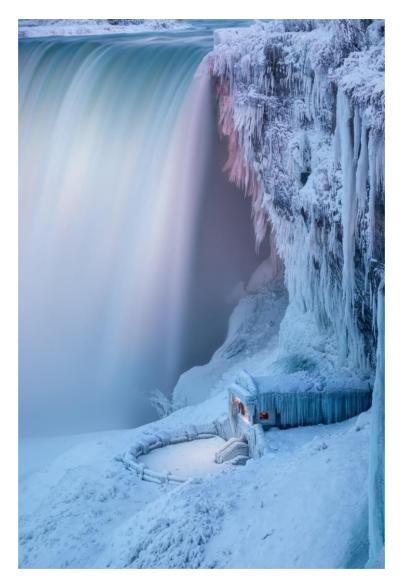

|                |                |           | with a second                 |
|----------------|----------------|-----------|-------------------------------|
| CAPA HM Ribbon | Jia Chen       | Canada    | Bluebird in Snow              |
| CAPA HM Ribbon | Zhenhuan Zhou  | Canada    | Frozen                        |
| GCPA HM Ribbon | XIAO ZHUO WEN  | Australia | A person world 3              |
| GCPA HM Ribbon | Jie Zhang      | China     | Breathe                       |
| GCPA HM Ribbon | Bin Zhang      | China     | Camels in the desert          |
| GCPA HM Ribbon | Fengerying Sui | China     | Compete for                   |
| GCPA HM Ribbon | Xuzhong Liu    | China     | Dancing girl in ancient town  |
| GCPA HM Ribbon | Junfeng Wu     | China     | Dashing camels at desert      |
| GCPA HM Ribbon | Du Yi          | China     | Dream in the cloud            |
| GCPA HM Ribbon | Yibing Wu      | China     | Fire-breathing drunken dragon |
| GCPA HM Ribbon | WANQING SUN    | China     | Fireworks falling place       |
| GCPA HM Ribbon | Xiaoying Shi   | USA       | Follow mom 3                  |
| GCPA HM Ribbon | Mei Zhang      | USA       | Sunset Half Lightning         |
| GCPA HM Ribbon | Hong Zhao      | China     | Herdsman                      |
| GCPA HM Ribbon | Jie Ping Huang | USA       | Hump Back Whale 101           |
| GCPA HM Ribbon | Qing Yin       | China     | Morning light on the rocks    |
| GCPA HM Ribbon | Yi Li          | China     | People and fish               |
| GCPA HM Ribbon | Zhendong Wu    | China     | Red Thread Girl               |
| GCPA HM Ribbon | DIANA CHAN     | Hong Kong | Rowing in Water Flowers       |
| GCPA HM Ribbon | YINENG HE      | China     | THE RHYTHM OF GLASS DISHES    |
| GCPA HM Ribbon | Feng Li        | China     | The Rising Sun                |
| GCPA HM Ribbon | PING HE        | China     | Zhuiqiu                       |
|                |                |           | ·                             |