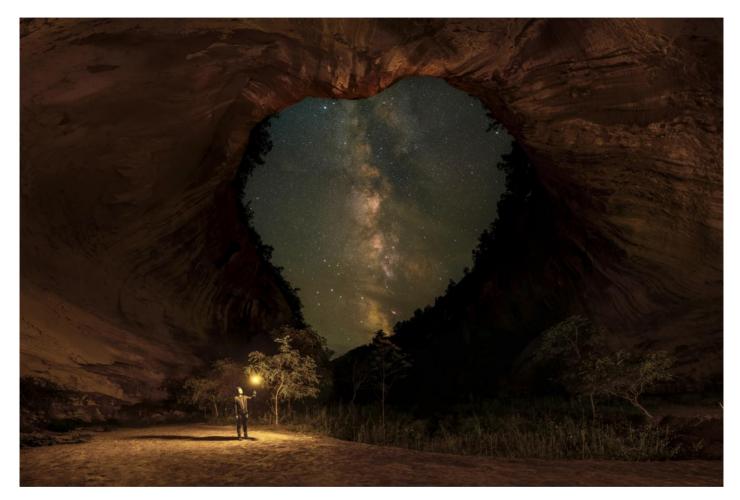

# LANDSCAPE "ASTROPHOTOGRAPHY" (PIDC)

| PSA GOLD                   | Minghao HOU   | China  | Mt.Yala and galaxy                     |
|----------------------------|---------------|--------|----------------------------------------|
| GPU GOLD                   | Bin Zhang     | China  | Quadrantid Meteor Shower               |
| CAPA GOLD                  | Yongnan Li    | Canada | Peyto Lake Aurora                      |
| GCPA GOLD                  | Wei Kuang     | China  | Misty Milky way                        |
| GCPA GOLD/CHAIRMAN CHOICE  | Tie Su        | China  | The world in a moment                  |
| PSA SILVER                 | Xiao Xiao     | USA    | Canyon night                           |
| GPU SILVER                 | Jia Chen      | Canada | Queen under Milway                     |
| CAPA SILVER                | Qing Yin      | China  | Milk way                               |
| GCPA SILVER                | Yang Shu      | China  | Galaxy                                 |
| GCPA SILVER                | JieXiang Zhou | China  | Lights in the Dark Night               |
| GCPA SILVER/JUDGE'S CHOICE | Hongyang Luo  | China  | Partial solar eclipse 2021             |
| GCPA SILVER/JUDGE'S CHOICE | SiYuan Lou    | China  | Sea of Stars                           |
| GCPA SILVER/JUDGE'S CHOICE | Tie Su        | China  | Unknown sky                            |
| PSA BRONZE                 | ChenBao Chai  | China  | Populus euphratica night               |
| GPU BRONZE                 | Yang Shu      | China  | A wooden house under the stars         |
| CAPA BRONZE                | DANY CHAN     | Canada | Milkyway Over Sandunes                 |
| GCPA BRONZE                | Yong Li       | China  | The Milky Way above the bend           |
| GCPA BRONZE                | Fei Xue       | China  | The shape of Universe                  |
| GCPA BRONZE                | Ricco Zheng   | China  | Wang jing Tower                        |
| PSA HM Ribbon              | Mei Zhang     | USA    | Dreamy Stars                           |
| PSA HM Ribbon              | ChenBao Chai  | China  | Yadan starry sky                       |
| GPU HM Ribbon              | Houyu Liu     | China  | Brilliant as the Milky Way             |
| GPU HM Ribbon              | ChenBao Chai  | China  | Dahaidao starry night                  |
| GPU HM Ribbon              | JingYi Zhang  | China  | Have you ever seen a dragon in the sky |
| GPU HM Ribbon              | SiYuan Lou    | China  | Mission of Mars                        |
| GPU HM Ribbon              | Mei Zhang     | USA    | The Wildness                           |
| GPU HM Ribbon              | Bin Zhang     | China  | Wild starlight                         |
| CAPA HM Ribbon             | Xiaoying Shi  | USA    | Hvitserkur Aurora                      |
| CAPA HM Ribbon             | Qing Yin      | China  | NIght                                  |
|                            |               |        |                                        |