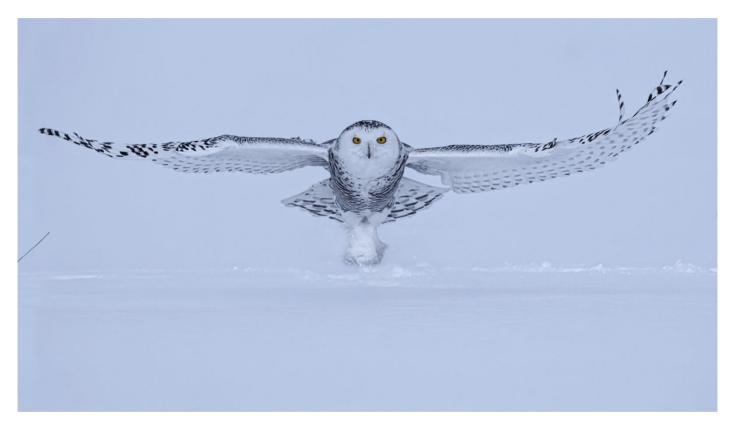

# **NATURE-BIRDS THEME (ND)**

| •                          | •                 |             |                                |
|----------------------------|-------------------|-------------|--------------------------------|
| PSA GOLD                   | Jia Chen          | Canada      | Snowy Owl                      |
| GPU GOLD                   | CHI-TING TIEN     | Taiwan      | Backlighting Beehawk           |
| CAPA GOLD                  | Dawei Liu         | USA         | Scramble                       |
| GCPA GOLD                  | William Shields   | Australia   | Pelican with some tasty treats |
| GCPA GOLD/CHAIRMAN CHOICE  | XiaoPing Lin      | China       | FRIGHT TO WIN OR DIE           |
| PSA SILVER                 | Weinong Duan      | China       | Spreading wings                |
| GPU SILVER                 | John Jiang        | Australia   | Exhibition wings26             |
| CAPA SILVER                | Jifeng Li         | China       | Feeding twins                  |
| GCPA SILVER                | Balao Xiang       | China       | Morning noise                  |
| GCPA SILVER                | Feng Qin          | USA         | Flying                         |
| GCPA SILVER/JUDGE'S CHOICE | Guomei Yang       | China       | Conversation                   |
| GCPA SILVER/JUDGE'S CHOICE | WeiFa Yuan        | Canada      | Guardianship                   |
| GCPA SILVER/JUDGE'S CHOICE | Xuedong Bai       | China       | Huan                           |
| PSA BRONZE                 | Jiaxuan Huang     | USA         | Food Transfer                  |
| GPU BRONZE                 | Yuping Chen       | China       | Mother Tit and Cuckoo So       |
| CAPA BRONZE                | Li Chen           | USA         | Dancing in Love                |
| GCPA BRONZE                | Fengerying Sui    | China       | Bicker                         |
| GCPA BRONZE                | Qian Qian         | China       | Courtship                      |
| GCPA BRONZE                | LI YU             | Australia   | Embrace                        |
| PSA HM Ribbon              | Zhenxin Wang      | China       | Do the last fight              |
| PSA HM Ribbon              | Shuying Chen      | China       | Nurture                        |
| GPU HM Ribbon              | Kunping Chen      | China       | Crying piteously               |
| GPU HM Ribbon              | Ming Chen         | China       | Don slipping away              |
| GPU HM Ribbon              | Shengfu Jiao      | China       | Eagle and Mouse                |
| GPU HM Ribbon              | Marcel van Balken | Netherlands | European sea eagle             |
| GPU HM Ribbon              | Feng Qin          | USA         | Hummingbird's Kissing          |
| GPU HM Ribbon              | Baoping Zhang     | China       | Two Brown Pelicans In Love     |
| CAPA HM Ribbon             | WeiFa Yuan        | Canada      | Ecstatic                       |
| CAPA HM Ribbon             | Lei Zhang         | Canada      | Love Dance                     |
|                            | <u> </u>          |             |                                |