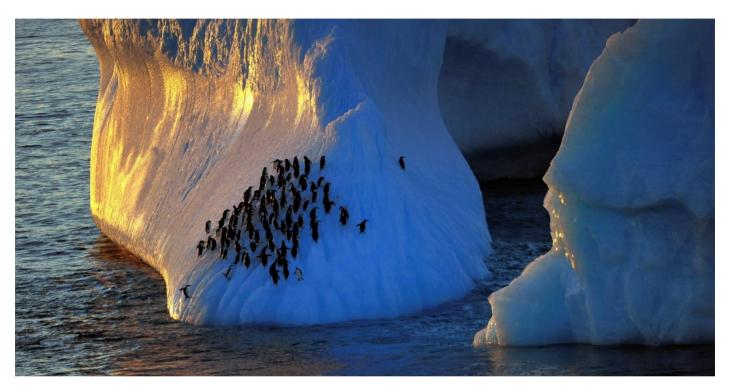

# NATURE (ND)

| - ,                        |                              |                   |                                |
|----------------------------|------------------------------|-------------------|--------------------------------|
| PSA GOLD                   | Fengerying Sui               | China             | Two birds fighting at dawn     |
| GPU GOLD                   | Shuying Chen                 | China             | Prairie Love Song              |
| CAPA GOLD                  | Xiao Xiao                    | USA               | The crisis behind the harvest  |
| GCPA GOLD/CHAIRMAN CHOICE  | Hui Zhen Jiang               | China             | Snow in Love                   |
| PSA SILVER                 | Pedro Luis Ajuriaguerra Saiz | Spain             | Mosquitoman                    |
| GPU SILVER                 | CHI-TING TIEN                | Taiwan            | Green cat spider-2             |
| CAPA SILVER                | Ming Chen                    | China             | Firmly believe                 |
| GCPA SILVER                | Fengerying Sui               | China             | Acrobatics                     |
| GCPA SILVER                | Ningtai Yu                   | China             | Wrestling                      |
| GCPA SILVER/JUDGE'S CHOICE | Ningtai Yu                   | China             | Capture                        |
| GCPA SILVER/JUDGE'S CHOICE | Jia Chen                     | Canada            | Coopers Hawk Catching Squirrel |
| GCPA SILVER/JUDGE'S CHOICE | Yi Li                        | China             | The tenderness of a family     |
| PSA BRONZE                 | DIANA CHAN                   | Hong Kong         | Mantis and water-droplets      |
| GPU BRONZE                 | Josef Loibl                  | Austria           | Wasserspass                    |
| CAPA BRONZE                | Ningtai Yu                   | China             | Snowy desert in wind           |
| GCPA BRONZE                | Shuying Chen                 | China             | Eagle owl                      |
| GCPA BRONZE                | Liquan Sheng                 | China             | Feed                           |
| GCPA BRONZE                | Yongsheng Xu                 | China             | Marine life 2                  |
| PSA HM Ribbon              | Maohsun Wu                   | Taiwan            | Cooperation                    |
| PSA HM Ribbon              | Hung Tsui                    | Hong Kong         | Maternal love                  |
| GPU HM Ribbon              | HW CHAN                      | Hong Kong         | Brown Bear 4 Alaska            |
| GPU HM Ribbon              | Fengerying Sui               | China             | Catch                          |
| GPU HM Ribbon              | XIAO ZHUO WEN                | Australia         | Giraffe fighting               |
| GPU HM Ribbon              | Bin Zhang                    | China             | Kanas River sunset             |
| GPU HM Ribbon              | Bob Devine                   | United<br>Kingdom | Lion bullies cub               |
| GPU HM Ribbon              | Niki Colemont                | Belgium           | Super Hero                     |
| CAPA HM Ribbon             | Fengerying Sui               | China             | Hot pursuit                    |