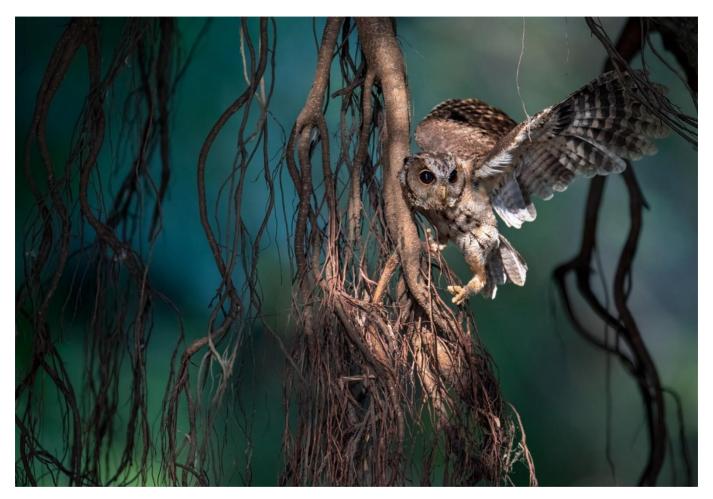

# **NATURE-BIRDS THEME (ND)**

| •                          | •                 |             |                                |
|----------------------------|-------------------|-------------|--------------------------------|
| PSA GOLD                   | Jia Chen          | Canada      | Snowy Owl                      |
| GPU GOLD                   | CHI-TING TIEN     | Taiwan      | Backlighting Beehawk           |
| CAPA GOLD                  | Dawei Liu         | USA         | Scramble                       |
| GCPA GOLD                  | William Shields   | Australia   | Pelican with some tasty treats |
| GCPA GOLD/CHAIRMAN CHOICE  | XiaoPing Lin      | China       | FRIGHT TO WIN OR DIE           |
| PSA SILVER                 | Weinong Duan      | China       | Spreading wings                |
| GPU SILVER                 | John Jiang        | Australia   | Exhibition wings26             |
| CAPA SILVER                | Jifeng Li         | China       | Feeding twins                  |
| GCPA SILVER                | Balao Xiang       | China       | Morning noise                  |
| GCPA SILVER                | Feng Qin          | USA         | Flying                         |
| GCPA SILVER/JUDGE'S CHOICE | Guomei Yang       | China       | Conversation                   |
| GCPA SILVER/JUDGE'S CHOICE | WeiFa Yuan        | Canada      | Guardianship                   |
| GCPA SILVER/JUDGE'S CHOICE | Xuedong Bai       | China       | Huan                           |
| PSA BRONZE                 | Jiaxuan Huang     | USA         | Food Transfer                  |
| GPU BRONZE                 | Yuping Chen       | China       | Mother Tit and Cuckoo So       |
| CAPA BRONZE                | Li Chen           | USA         | Dancing in Love                |
| GCPA BRONZE                | Fengerying Sui    | China       | Bicker                         |
| GCPA BRONZE                | Qian Qian         | China       | Courtship                      |
| GCPA BRONZE                | LI YU             | Australia   | Embrace                        |
| PSA HM Ribbon              | Zhenxin Wang      | China       | Do the last fight              |
| PSA HM Ribbon              | Shuying Chen      | China       | Nurture                        |
| GPU HM Ribbon              | Kunping Chen      | China       | Crying piteously               |
| GPU HM Ribbon              | Ming Chen         | China       | Don slipping away              |
| GPU HM Ribbon              | Shengfu Jiao      | China       | Eagle and Mouse                |
| GPU HM Ribbon              | Marcel van Balken | Netherlands | European sea eagle             |
| GPU HM Ribbon              | Feng Qin          | USA         | Hummingbird's Kissing          |
| GPU HM Ribbon              | Baoping Zhang     | China       | Two Brown Pelicans In Love     |
| CAPA HM Ribbon             | WeiFa Yuan        | Canada      | Ecstatic                       |
| CAPA HM Ribbon             | Lei Zhang         | Canada      | Love Dance                     |
|                            | <u> </u>          |             |                                |