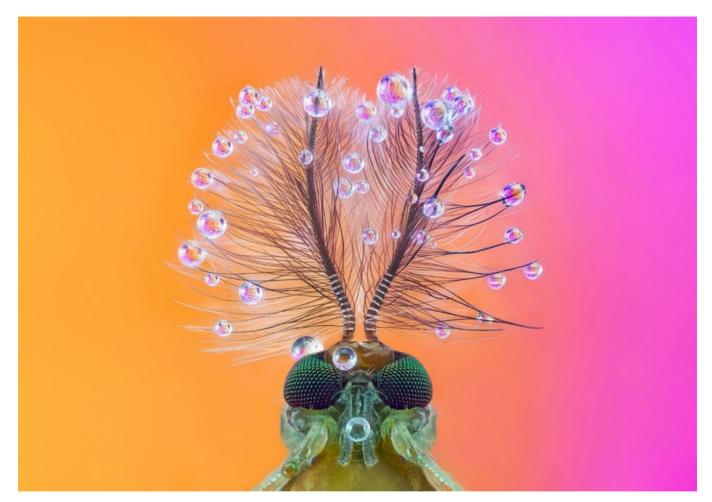

# AWARD WINNERS

PSA GOLD Buzzer midge christmas tree - Pedro Luis Ajuriaguerra Saiz - Spain

**GPU GOLD** Bound - Xianyong He - China

CAPA GOLD Auspicious kiss - Ying Wang - China

GCPA GOLD The Way to the Sky - Feng Li - China