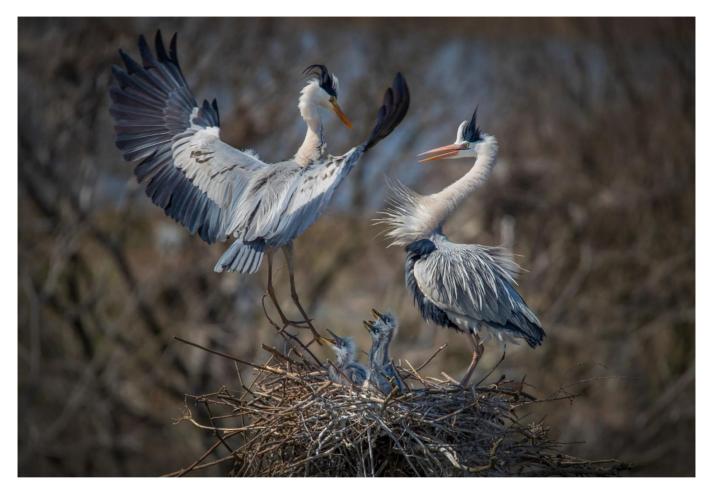

# **NATURE-BIRDS THEME (ND)**

| •                          | •                 |             |                                |
|----------------------------|-------------------|-------------|--------------------------------|
| PSA GOLD                   | Jia Chen          | Canada      | Snowy Owl                      |
| GPU GOLD                   | CHI-TING TIEN     | Taiwan      | Backlighting Beehawk           |
| CAPA GOLD                  | Dawei Liu         | USA         | Scramble                       |
| GCPA GOLD                  | William Shields   | Australia   | Pelican with some tasty treats |
| GCPA GOLD/CHAIRMAN CHOICE  | XiaoPing Lin      | China       | FRIGHT TO WIN OR DIE           |
| PSA SILVER                 | Weinong Duan      | China       | Spreading wings                |
| GPU SILVER                 | John Jiang        | Australia   | Exhibition wings26             |
| CAPA SILVER                | Jifeng Li         | China       | Feeding twins                  |
| GCPA SILVER                | Balao Xiang       | China       | Morning noise                  |
| GCPA SILVER                | Feng Qin          | USA         | Flying                         |
| GCPA SILVER/JUDGE'S CHOICE | Guomei Yang       | China       | Conversation                   |
| GCPA SILVER/JUDGE'S CHOICE | WeiFa Yuan        | Canada      | Guardianship                   |
| GCPA SILVER/JUDGE'S CHOICE | Xuedong Bai       | China       | Huan                           |
| PSA BRONZE                 | Jiaxuan Huang     | USA         | Food Transfer                  |
| GPU BRONZE                 | Yuping Chen       | China       | Mother Tit and Cuckoo So       |
| CAPA BRONZE                | Li Chen           | USA         | Dancing in Love                |
| GCPA BRONZE                | Fengerying Sui    | China       | Bicker                         |
| GCPA BRONZE                | Qian Qian         | China       | Courtship                      |
| GCPA BRONZE                | LI YU             | Australia   | Embrace                        |
| PSA HM Ribbon              | Zhenxin Wang      | China       | Do the last fight              |
| PSA HM Ribbon              | Shuying Chen      | China       | Nurture                        |
| GPU HM Ribbon              | Kunping Chen      | China       | Crying piteously               |
| GPU HM Ribbon              | Ming Chen         | China       | Don slipping away              |
| GPU HM Ribbon              | Shengfu Jiao      | China       | Eagle and Mouse                |
| GPU HM Ribbon              | Marcel van Balken | Netherlands | European sea eagle             |
| GPU HM Ribbon              | Feng Qin          | USA         | Hummingbird's Kissing          |
| GPU HM Ribbon              | Baoping Zhang     | China       | Two Brown Pelicans In Love     |
| CAPA HM Ribbon             | WeiFa Yuan        | Canada      | Ecstatic                       |
| CAPA HM Ribbon             | Lei Zhang         | Canada      | Love Dance                     |
|                            | <u> </u>          |             |                                |