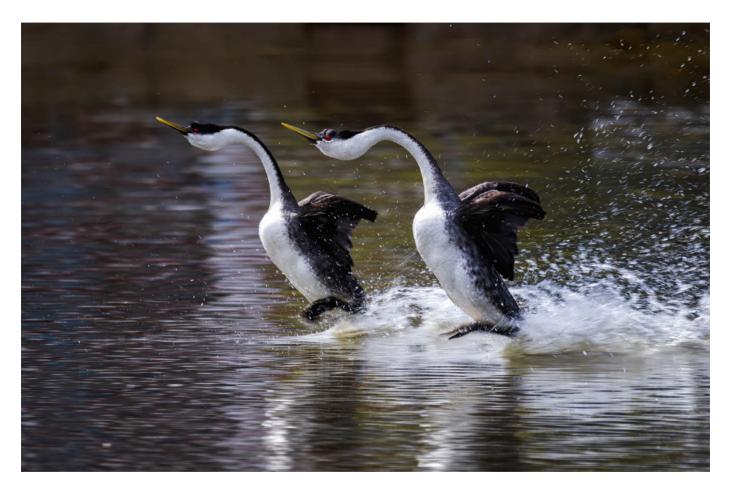

# **NATURE-BIRDS THEME (ND)**

| •                          | •                 |             |                                |
|----------------------------|-------------------|-------------|--------------------------------|
| PSA GOLD                   | Jia Chen          | Canada      | Snowy Owl                      |
| GPU GOLD                   | CHI-TING TIEN     | Taiwan      | Backlighting Beehawk           |
| CAPA GOLD                  | Dawei Liu         | USA         | Scramble                       |
| GCPA GOLD                  | William Shields   | Australia   | Pelican with some tasty treats |
| GCPA GOLD/CHAIRMAN CHOICE  | XiaoPing Lin      | China       | FRIGHT TO WIN OR DIE           |
| PSA SILVER                 | Weinong Duan      | China       | Spreading wings                |
| GPU SILVER                 | John Jiang        | Australia   | Exhibition wings26             |
| CAPA SILVER                | Jifeng Li         | China       | Feeding twins                  |
| GCPA SILVER                | Balao Xiang       | China       | Morning noise                  |
| GCPA SILVER                | Feng Qin          | USA         | Flying                         |
| GCPA SILVER/JUDGE'S CHOICE | Guomei Yang       | China       | Conversation                   |
| GCPA SILVER/JUDGE'S CHOICE | WeiFa Yuan        | Canada      | Guardianship                   |
| GCPA SILVER/JUDGE'S CHOICE | Xuedong Bai       | China       | Huan                           |
| PSA BRONZE                 | Jiaxuan Huang     | USA         | Food Transfer                  |
| GPU BRONZE                 | Yuping Chen       | China       | Mother Tit and Cuckoo So       |
| CAPA BRONZE                | Li Chen           | USA         | Dancing in Love                |
| GCPA BRONZE                | Fengerying Sui    | China       | Bicker                         |
| GCPA BRONZE                | Qian Qian         | China       | Courtship                      |
| GCPA BRONZE                | LI YU             | Australia   | Embrace                        |
| PSA HM Ribbon              | Zhenxin Wang      | China       | Do the last fight              |
| PSA HM Ribbon              | Shuying Chen      | China       | Nurture                        |
| GPU HM Ribbon              | Kunping Chen      | China       | Crying piteously               |
| GPU HM Ribbon              | Ming Chen         | China       | Don slipping away              |
| GPU HM Ribbon              | Shengfu Jiao      | China       | Eagle and Mouse                |
| GPU HM Ribbon              | Marcel van Balken | Netherlands | European sea eagle             |
| GPU HM Ribbon              | Feng Qin          | USA         | Hummingbird's Kissing          |
| GPU HM Ribbon              | Baoping Zhang     | China       | Two Brown Pelicans In Love     |
| CAPA HM Ribbon             | WeiFa Yuan        | Canada      | Ecstatic                       |
| CAPA HM Ribbon             | Lei Zhang         | Canada      | Love Dance                     |
|                            | <u> </u>          |             |                                |