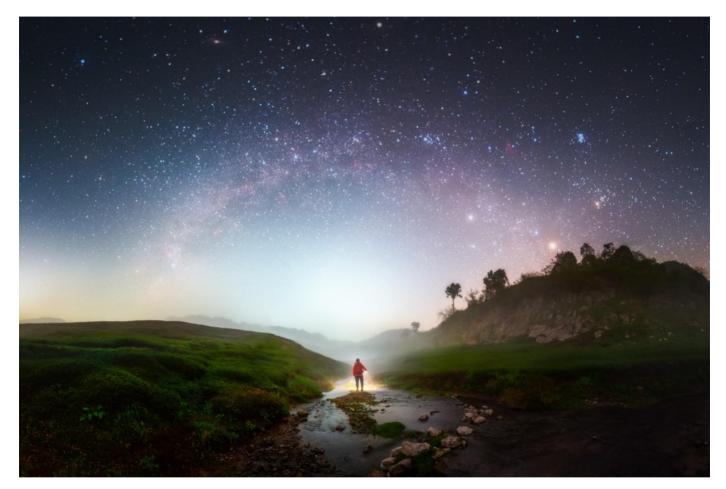

# LANDSCAPE "ASTROPHOTOGRAPHY" (PIDC)

| PSA GOLD                   | Minghao HOU   | China  | Mt.Yala and galaxy                     |
|----------------------------|---------------|--------|----------------------------------------|
| GPU GOLD                   | Bin Zhang     | China  | Quadrantid Meteor Shower               |
| CAPA GOLD                  | Yongnan Li    | Canada | Peyto Lake Aurora                      |
| GCPA GOLD                  | Wei Kuang     | China  | Misty Milky way                        |
| GCPA GOLD/CHAIRMAN CHOICE  | Tie Su        | China  | The world in a moment                  |
| PSA SILVER                 | Xiao Xiao     | USA    | Canyon night                           |
| GPU SILVER                 | Jia Chen      | Canada | Queen under Milway                     |
| CAPA SILVER                | Qing Yin      | China  | Milk way                               |
| GCPA SILVER                | Yang Shu      | China  | Galaxy                                 |
| GCPA SILVER                | JieXiang Zhou | China  | Lights in the Dark Night               |
| GCPA SILVER/JUDGE'S CHOICE | Hongyang Luo  | China  | Partial solar eclipse 2021             |
| GCPA SILVER/JUDGE'S CHOICE | SiYuan Lou    | China  | Sea of Stars                           |
| GCPA SILVER/JUDGE'S CHOICE | Tie Su        | China  | Unknown sky                            |
| PSA BRONZE                 | ChenBao Chai  | China  | Populus euphratica night               |
| GPU BRONZE                 | Yang Shu      | China  | A wooden house under the stars         |
| CAPA BRONZE                | DANY CHAN     | Canada | Milkyway Over Sandunes                 |
| GCPA BRONZE                | Yong Li       | China  | The Milky Way above the bend           |
| GCPA BRONZE                | Fei Xue       | China  | The shape of Universe                  |
| GCPA BRONZE                | Ricco Zheng   | China  | Wang jing Tower                        |
| PSA HM Ribbon              | Mei Zhang     | USA    | Dreamy Stars                           |
| PSA HM Ribbon              | ChenBao Chai  | China  | Yadan starry sky                       |
| GPU HM Ribbon              | Houyu Liu     | China  | Brilliant as the Milky Way             |
| GPU HM Ribbon              | ChenBao Chai  | China  | Dahaidao starry night                  |
| GPU HM Ribbon              | JingYi Zhang  | China  | Have you ever seen a dragon in the sky |
| GPU HM Ribbon              | SiYuan Lou    | China  | Mission of Mars                        |
| GPU HM Ribbon              | Mei Zhang     | USA    | The Wildness                           |
| GPU HM Ribbon              | Bin Zhang     | China  | Wild starlight                         |
| CAPA HM Ribbon             | Xiaoying Shi  | USA    | Hvitserkur Aurora                      |
| CAPA HM Ribbon             | Qing Yin      | China  | NIght                                  |
|                            |               |        |                                        |