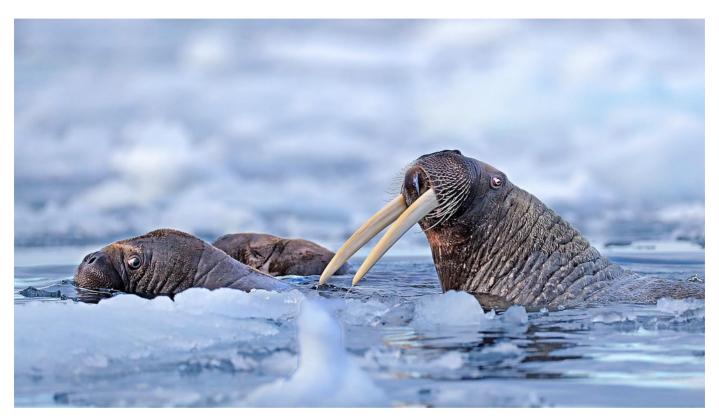

| CAPA HM Ribbon | Xiaoying Shi                 | USA       | Lovely babies                             |
|----------------|------------------------------|-----------|-------------------------------------------|
| GCPA HM Ribbon | William Shields              | Australia | Bat Cooling Off                           |
| GCPA HM Ribbon | Xiao Xiao                    | USA       | Canyon Red Cloud 2                        |
| GCPA HM Ribbon | Junjie Chen                  | China     | Dear                                      |
| GCPA HM Ribbon | Li Chen                      | USA       | Falling Love                              |
| GCPA HM Ribbon | Jing Li                      | China     | Flamingo                                  |
| GCPA HM Ribbon | Xiao Xiao                    | USA       | Gains and losses                          |
| GCPA HM Ribbon | Guomei Yang                  | China     | Galloping demeanor in stream              |
| GCPA HM Ribbon | Jie Ping Huang               | USA       | Hump Back Whale 102                       |
| GCPA HM Ribbon | Yi Li                        | China     | Jellyfish                                 |
| GCPA HM Ribbon | Yongsheng Xu                 | China     | Marine life 1                             |
| GCPA HM Ribbon | Yuping Chen                  | China     | Nurture                                   |
| GCPA HM Ribbon | MEI HU                       | USA       | Ready to fight                            |
| GCPA HM Ribbon | WANQING SUN                  | China     | Song of the setting sun                   |
| GCPA HM Ribbon | Alex Lu                      | Canada    | Sunset                                    |
| GCPA HM Ribbon | Lin Ye                       | China     | Symbiosis                                 |
| GCPA HM Ribbon | Norman Johnson               | USA       | The Lunge                                 |
| GCPA HM Ribbon | Shi Zhen Wu                  | Australia | The strong and the weak                   |
| GCPA HM Ribbon | HW CHAN                      | Hong Kong | Walrus 11                                 |
| GCPA HM Ribbon | WANQING SUN                  | China     | We should take care of flowers and plants |
| GCPA HM Ribbon | Pedro Luis Ajuriaguerra Saiz | Spain     | Yellow fly                                |
|                |                              |           |                                           |