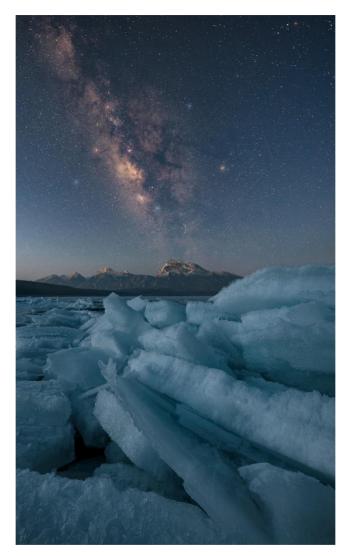

# LANDSCAPE "ASTROPHOTOGRAPHY" (PIDC)

| PSA GOLD                   | Minghao HOU   | China  | Mt.Yala and galaxy                     |
|----------------------------|---------------|--------|----------------------------------------|
| GPU GOLD                   | Bin Zhang     | China  | Quadrantid Meteor Shower               |
| CAPA GOLD                  | Yongnan Li    | Canada | Peyto Lake Aurora                      |
| GCPA GOLD                  | Wei Kuang     | China  | Misty Milky way                        |
| GCPA GOLD/CHAIRMAN CHOICE  | Tie Su        | China  | The world in a moment                  |
| PSA SILVER                 | Xiao Xiao     | USA    | Canyon night                           |
| GPU SILVER                 | Jia Chen      | Canada | Queen under Milway                     |
| CAPA SILVER                | Qing Yin      | China  | Milk way                               |
| GCPA SILVER                | Yang Shu      | China  | Galaxy                                 |
| GCPA SILVER                | JieXiang Zhou | China  | Lights in the Dark Night               |
| GCPA SILVER/JUDGE'S CHOICE | Hongyang Luo  | China  | Partial solar eclipse 2021             |
| GCPA SILVER/JUDGE'S CHOICE | SiYuan Lou    | China  | Sea of Stars                           |
| GCPA SILVER/JUDGE'S CHOICE | Tie Su        | China  | Unknown sky                            |
| PSA BRONZE                 | ChenBao Chai  | China  | Populus euphratica night               |
| GPU BRONZE                 | Yang Shu      | China  | A wooden house under the stars         |
| CAPA BRONZE                | DANY CHAN     | Canada | Milkyway Over Sandunes                 |
| GCPA BRONZE                | Yong Li       | China  | The Milky Way above the bend           |
| GCPA BRONZE                | Fei Xue       | China  | The shape of Universe                  |
| GCPA BRONZE                | Ricco Zheng   | China  | Wang jing Tower                        |
| PSA HM Ribbon              | Mei Zhang     | USA    | Dreamy Stars                           |
| PSA HM Ribbon              | ChenBao Chai  | China  | Yadan starry sky                       |
| GPU HM Ribbon              | Houyu Liu     | China  | Brilliant as the Milky Way             |
| GPU HM Ribbon              | ChenBao Chai  | China  | Dahaidao starry night                  |
| GPU HM Ribbon              | JingYi Zhang  | China  | Have you ever seen a dragon in the sky |
| GPU HM Ribbon              | SiYuan Lou    | China  | Mission of Mars                        |
| GPU HM Ribbon              | Mei Zhang     | USA    | The Wildness                           |
| GPU HM Ribbon              | Bin Zhang     | China  | Wild starlight                         |
| CAPA HM Ribbon             | Xiaoying Shi  | USA    | Hvitserkur Aurora                      |
| CAPA HM Ribbon             | Qing Yin      | China  | NIght                                  |
|                            |               |        |                                        |