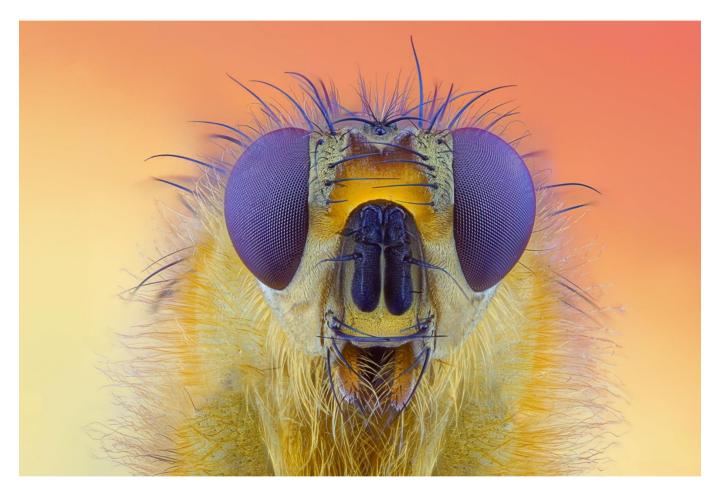

| CAPA HM Ribbon | Xiaoying Shi                 | USA       | Lovely babies                             |
|----------------|------------------------------|-----------|-------------------------------------------|
| GCPA HM Ribbon | William Shields              | Australia | Bat Cooling Off                           |
| GCPA HM Ribbon | Xiao Xiao                    | USA       | Canyon Red Cloud 2                        |
| GCPA HM Ribbon | Junjie Chen                  | China     | Dear                                      |
| GCPA HM Ribbon | Li Chen                      | USA       | Falling Love                              |
| GCPA HM Ribbon | Jing Li                      | China     | Flamingo                                  |
| GCPA HM Ribbon | Xiao Xiao                    | USA       | Gains and losses                          |
| GCPA HM Ribbon | Guomei Yang                  | China     | Galloping demeanor in stream              |
| GCPA HM Ribbon | Jie Ping Huang               | USA       | Hump Back Whale 102                       |
| GCPA HM Ribbon | Yi Li                        | China     | Jellyfish                                 |
| GCPA HM Ribbon | Yongsheng Xu                 | China     | Marine life 1                             |
| GCPA HM Ribbon | Yuping Chen                  | China     | Nurture                                   |
| GCPA HM Ribbon | MEI HU                       | USA       | Ready to fight                            |
| GCPA HM Ribbon | WANQING SUN                  | China     | Song of the setting sun                   |
| GCPA HM Ribbon | Alex Lu                      | Canada    | Sunset                                    |
| GCPA HM Ribbon | Lin Ye                       | China     | Symbiosis                                 |
| GCPA HM Ribbon | Norman Johnson               | USA       | The Lunge                                 |
| GCPA HM Ribbon | Shi Zhen Wu                  | Australia | The strong and the weak                   |
| GCPA HM Ribbon | HW CHAN                      | Hong Kong | Walrus 11                                 |
| GCPA HM Ribbon | WANQING SUN                  | China     | We should take care of flowers and plants |
| GCPA HM Ribbon | Pedro Luis Ajuriaguerra Saiz | Spain     | Yellow fly                                |
|                |                              |           |                                           |