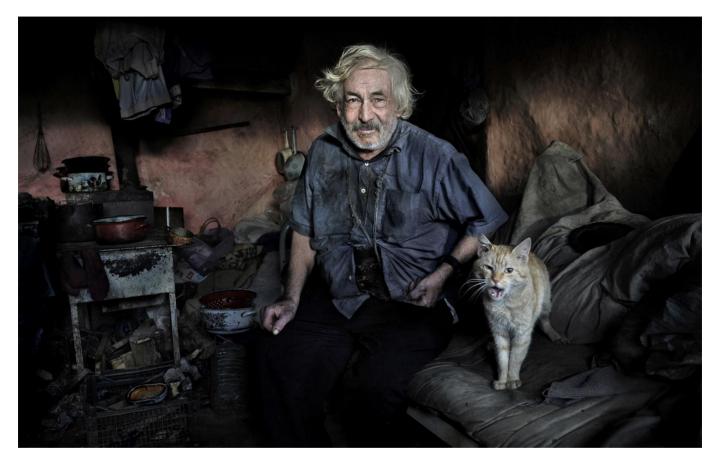

# **PORTRAIT (PIDC)**

| PSA GOLD                   | Xianyong He      | China     | With my best friend together  |
|----------------------------|------------------|-----------|-------------------------------|
| GPU GOLD                   | Robert Rath      | Austria   | Arabian Beauty                |
| CAPA GOLD                  | Yaping Ma        | China     | Circumanbulation              |
| GCPA GOLD                  | Hongzhi Li       | China     | My baby                       |
| GCPA GOLD/CHAIRMAN CHOICE  | Raul Villalba    | Argentina | The prayer                    |
| PSA SILVER                 | Raul Villalba    | Argentina | Time to be sad                |
| GPU SILVER                 | Jie Zhang        | China     | Monochrome world              |
| CAPA SILVER                | Sheng Jiang      | China     | Flying Apsaras                |
| GCPA SILVER                | Xianyong He      | China     | Love of mother                |
| GCPA SILVER                | Shaobo Guo       | China     | Populus euphratica tenderness |
| GCPA SILVER/JUDGE'S CHOICE | Liyu Chen        | China     | Grandma wants to go home      |
| GCPA SILVER/JUDGE'S CHOICE | Tao Feng         | China     | Heroes                        |
| GCPA SILVER/JUDGE'S CHOICE | Istvan Kerekes   | Hungary   | Old man and the cat           |
| PSA BRONZE                 | Teguh Aria Djana | Indonesia | Splash Pose 2                 |
| GPU BRONZE                 | Xianyong He      | China     | Elf                           |
| CAPA BRONZE                | Guochang Chen    | China     | Family in Mountains Village   |
| GCPA BRONZE                | Yi Le            | China     | Cageling                      |
| GCPA BRONZE                | Yu Chen          | China     | Mani pile                     |
| GCPA BRONZE                | Zhendong Wu      | China     | The wings of dreams           |
| PSA HM Ribbon              | Shuyu Guo        | China     | Populus euphratica            |
| PSA HM Ribbon              | Zhendong Wu      | China     | Rose in pestilence            |
| GPU HM Ribbon              | Jan Thomas Stake | Sweden    | Bongeline red lips No3        |
| GPU HM Ribbon              | Hoang Long Ly    | Vietnam   | Dani warrior                  |
| GPU HM Ribbon              | Li Wang          | China     | Holy envoy                    |
| GPU HM Ribbon              | Xinming Chen     | China     | Mursi Tribe                   |
| GPU HM Ribbon              | Jan Thomas Stake | Sweden    | My boy No3                    |
| GPU HM Ribbon              | Jef Lemmens      | Belgium   | Purple lady                   |
| CAPA HM Ribbon             | Louie Luo        | Canada    | Proud                         |
| CAPA HM Ribbon             | Shuyu Guo        | China     | Spread your wings to fly      |
|                            |                  |           |                               |