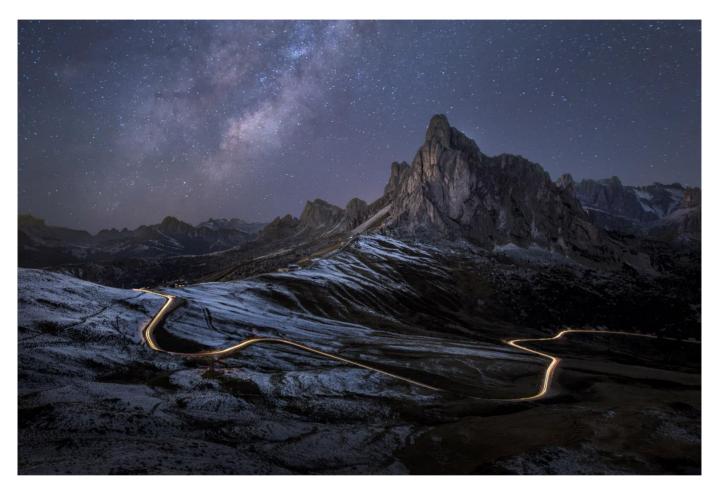

# LANDSCAPE "ASTROPHOTOGRAPHY" (PIDC)

| PSA GOLD                   | Minghao HOU   | China  | Mt.Yala and galaxy                     |
|----------------------------|---------------|--------|----------------------------------------|
| GPU GOLD                   | Bin Zhang     | China  | Quadrantid Meteor Shower               |
| CAPA GOLD                  | Yongnan Li    | Canada | Peyto Lake Aurora                      |
| GCPA GOLD                  | Wei Kuang     | China  | Misty Milky way                        |
| GCPA GOLD/CHAIRMAN CHOICE  | Tie Su        | China  | The world in a moment                  |
| PSA SILVER                 | Xiao Xiao     | USA    | Canyon night                           |
| GPU SILVER                 | Jia Chen      | Canada | Queen under Milway                     |
| CAPA SILVER                | Qing Yin      | China  | Milk way                               |
| GCPA SILVER                | Yang Shu      | China  | Galaxy                                 |
| GCPA SILVER                | JieXiang Zhou | China  | Lights in the Dark Night               |
| GCPA SILVER/JUDGE'S CHOICE | Hongyang Luo  | China  | Partial solar eclipse 2021             |
| GCPA SILVER/JUDGE'S CHOICE | SiYuan Lou    | China  | Sea of Stars                           |
| GCPA SILVER/JUDGE'S CHOICE | Tie Su        | China  | Unknown sky                            |
| PSA BRONZE                 | ChenBao Chai  | China  | Populus euphratica night               |
| GPU BRONZE                 | Yang Shu      | China  | A wooden house under the stars         |
| CAPA BRONZE                | DANY CHAN     | Canada | Milkyway Over Sandunes                 |
| GCPA BRONZE                | Yong Li       | China  | The Milky Way above the bend           |
| GCPA BRONZE                | Fei Xue       | China  | The shape of Universe                  |
| GCPA BRONZE                | Ricco Zheng   | China  | Wang jing Tower                        |
| PSA HM Ribbon              | Mei Zhang     | USA    | Dreamy Stars                           |
| PSA HM Ribbon              | ChenBao Chai  | China  | Yadan starry sky                       |
| GPU HM Ribbon              | Houyu Liu     | China  | Brilliant as the Milky Way             |
| GPU HM Ribbon              | ChenBao Chai  | China  | Dahaidao starry night                  |
| GPU HM Ribbon              | JingYi Zhang  | China  | Have you ever seen a dragon in the sky |
| GPU HM Ribbon              | SiYuan Lou    | China  | Mission of Mars                        |
| GPU HM Ribbon              | Mei Zhang     | USA    | The Wildness                           |
| GPU HM Ribbon              | Bin Zhang     | China  | Wild starlight                         |
| CAPA HM Ribbon             | Xiaoying Shi  | USA    | Hvitserkur Aurora                      |
| CAPA HM Ribbon             | Qing Yin      | China  | NIght                                  |
|                            |               |        |                                        |