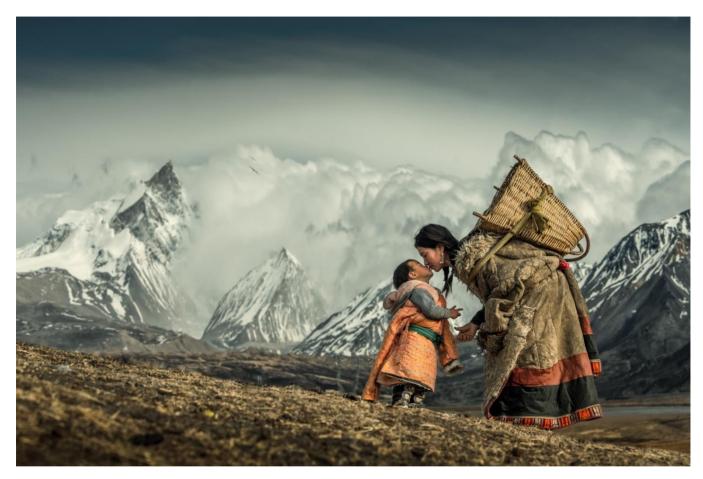

# **PORTRAIT (PIDC)**

| PSA GOLD                   | Xianyong He      | China     | With my best friend together  |
|----------------------------|------------------|-----------|-------------------------------|
| GPU GOLD                   | Robert Rath      | Austria   | Arabian Beauty                |
| CAPA GOLD                  | Yaping Ma        | China     | Circumanbulation              |
| GCPA GOLD                  | Hongzhi Li       | China     | My baby                       |
| GCPA GOLD/CHAIRMAN CHOICE  | Raul Villalba    | Argentina | The prayer                    |
| PSA SILVER                 | Raul Villalba    | Argentina | Time to be sad                |
| GPU SILVER                 | Jie Zhang        | China     | Monochrome world              |
| CAPA SILVER                | Sheng Jiang      | China     | Flying Apsaras                |
| GCPA SILVER                | Xianyong He      | China     | Love of mother                |
| GCPA SILVER                | Shaobo Guo       | China     | Populus euphratica tenderness |
| GCPA SILVER/JUDGE'S CHOICE | Liyu Chen        | China     | Grandma wants to go home      |
| GCPA SILVER/JUDGE'S CHOICE | Tao Feng         | China     | Heroes                        |
| GCPA SILVER/JUDGE'S CHOICE | Istvan Kerekes   | Hungary   | Old man and the cat           |
| PSA BRONZE                 | Teguh Aria Djana | Indonesia | Splash Pose 2                 |
| GPU BRONZE                 | Xianyong He      | China     | Elf                           |
| CAPA BRONZE                | Guochang Chen    | China     | Family in Mountains Village   |
| GCPA BRONZE                | Yi Le            | China     | Cageling                      |
| GCPA BRONZE                | Yu Chen          | China     | Mani pile                     |
| GCPA BRONZE                | Zhendong Wu      | China     | The wings of dreams           |
| PSA HM Ribbon              | Shuyu Guo        | China     | Populus euphratica            |
| PSA HM Ribbon              | Zhendong Wu      | China     | Rose in pestilence            |
| GPU HM Ribbon              | Jan Thomas Stake | Sweden    | Bongeline red lips No3        |
| GPU HM Ribbon              | Hoang Long Ly    | Vietnam   | Dani warrior                  |
| GPU HM Ribbon              | Li Wang          | China     | Holy envoy                    |
| GPU HM Ribbon              | Xinming Chen     | China     | Mursi Tribe                   |
| GPU HM Ribbon              | Jan Thomas Stake | Sweden    | My boy No3                    |
| GPU HM Ribbon              | Jef Lemmens      | Belgium   | Purple lady                   |
| CAPA HM Ribbon             | Louie Luo        | Canada    | Proud                         |
| CAPA HM Ribbon             | Shuyu Guo        | China     | Spread your wings to fly      |
|                            |                  |           |                               |