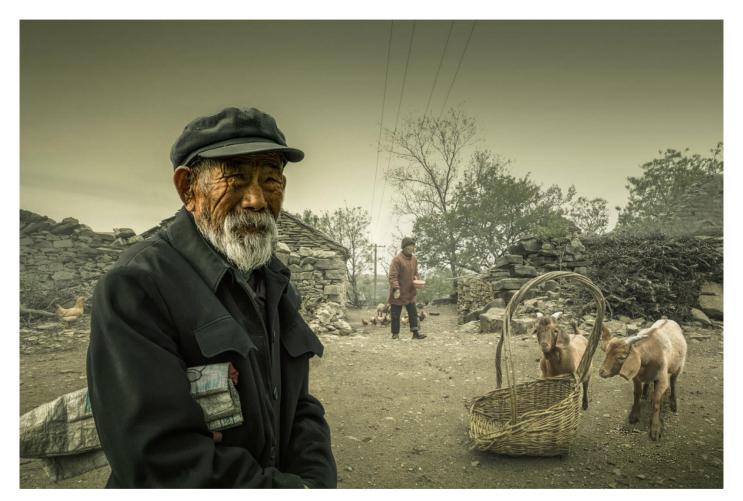

GCPA GOLD My baby - Hongzhi Li - China











GCPA GOLD CHAIRMAN CHOICE The prayer - Raul Villalba - Argentina











PSA SILVER Time to be sad - Raul Villalba - Argentina











**GPU SILVER Monochrome world – Jie Zhang - China** 











CAPA SILVER Flying Apsaras - Sheng Jiang - China











GCPA SILVER Populus euphratica tenderness - Shaobo Guo - China











GCPA SILVER Love of mother - Xianyong He - China











GCPA SILVER JUDGE CHOICE Old man and the cat – Istvan Kerekes - Hungary











GCPA SILVER JUDGE CHOICE Heroes - Tao Feng - China











GCPA SILVER JUDGE CHOICE Grandma wants to go home - Liyu Chen - China











PSA BRONZE Splash Pose 2 - Teguh Aria Djana - Indonesia











**GPU BRONZE** Elf – Xianyong He - China











CAPA BRONZE Family in Mountains Village – Guochang Chen – China











GCPA BRONZE The wings of dreams – Zhendong Wu - China











GCPA BRONZE Cageling - Yi Le - China









GCPA BRONZE Mani pile - Yu Chen - China











PSA HM Ribbon Populus euphratica - Shuyu Guo - China









PSA HM Ribbon Rose in pestilence – Zhendong Wu - China











GPU HM Ribbon Bongeline red lips No3 – Jan Thomas Stake - Sweden









GPU HM Ribbon Dani warrior - Hoang Long Ly - Vietnam









GPU HM Ribbon My boy No3 – Jan Thomas Stake - Sweden









GPU HM Ribbon Holy envoy - Li Wang - China











GPU HM Ribbon Purple lady – Jef Lemmens - Belgium











**GPU HM Ribbon** Mursi Tribe - Xinming Chen - China











CAPA HM Ribbon Spread your wings to fly - Shuyu Guo - Ch