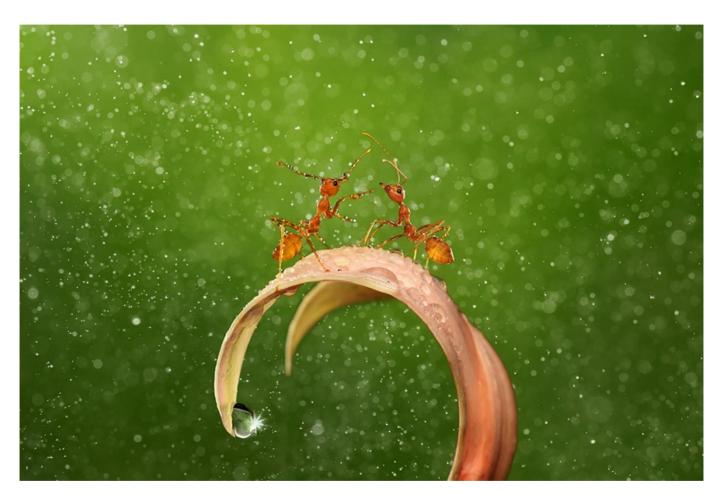

# NATURE (ND)

| - ,                        |                              |                   |                                |
|----------------------------|------------------------------|-------------------|--------------------------------|
| PSA GOLD                   | Fengerying Sui               | China             | Two birds fighting at dawn     |
| GPU GOLD                   | Shuying Chen                 | China             | Prairie Love Song              |
| CAPA GOLD                  | Xiao Xiao                    | USA               | The crisis behind the harvest  |
| GCPA GOLD/CHAIRMAN CHOICE  | Hui Zhen Jiang               | China             | Snow in Love                   |
| PSA SILVER                 | Pedro Luis Ajuriaguerra Saiz | Spain             | Mosquitoman                    |
| GPU SILVER                 | CHI-TING TIEN                | Taiwan            | Green cat spider-2             |
| CAPA SILVER                | Ming Chen                    | China             | Firmly believe                 |
| GCPA SILVER                | Fengerying Sui               | China             | Acrobatics                     |
| GCPA SILVER                | Ningtai Yu                   | China             | Wrestling                      |
| GCPA SILVER/JUDGE'S CHOICE | Ningtai Yu                   | China             | Capture                        |
| GCPA SILVER/JUDGE'S CHOICE | Jia Chen                     | Canada            | Coopers Hawk Catching Squirrel |
| GCPA SILVER/JUDGE'S CHOICE | Yi Li                        | China             | The tenderness of a family     |
| PSA BRONZE                 | DIANA CHAN                   | Hong Kong         | Mantis and water-droplets      |
| GPU BRONZE                 | Josef Loibl                  | Austria           | Wasserspass                    |
| CAPA BRONZE                | Ningtai Yu                   | China             | Snowy desert in wind           |
| GCPA BRONZE                | Shuying Chen                 | China             | Eagle owl                      |
| GCPA BRONZE                | Liquan Sheng                 | China             | Feed                           |
| GCPA BRONZE                | Yongsheng Xu                 | China             | Marine life 2                  |
| PSA HM Ribbon              | Maohsun Wu                   | Taiwan            | Cooperation                    |
| PSA HM Ribbon              | Hung Tsui                    | Hong Kong         | Maternal love                  |
| GPU HM Ribbon              | HW CHAN                      | Hong Kong         | Brown Bear 4 Alaska            |
| GPU HM Ribbon              | Fengerying Sui               | China             | Catch                          |
| GPU HM Ribbon              | XIAO ZHUO WEN                | Australia         | Giraffe fighting               |
| GPU HM Ribbon              | Bin Zhang                    | China             | Kanas River sunset             |
| GPU HM Ribbon              | Bob Devine                   | United<br>Kingdom | Lion bullies cub               |
| GPU HM Ribbon              | Niki Colemont                | Belgium           | Super Hero                     |
| CAPA HM Ribbon             | Fengerying Sui               | China             | Hot pursuit                    |