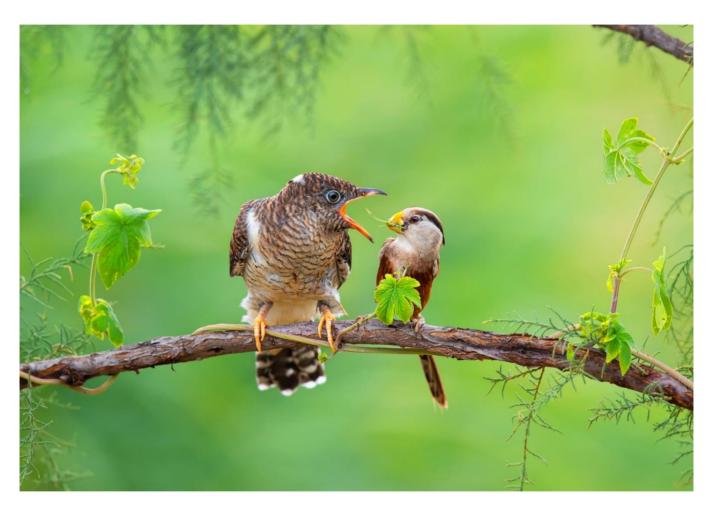

# **NATURE-BIRDS THEME (ND)**

| •                          | •                 |             |                                |
|----------------------------|-------------------|-------------|--------------------------------|
| PSA GOLD                   | Jia Chen          | Canada      | Snowy Owl                      |
| GPU GOLD                   | CHI-TING TIEN     | Taiwan      | Backlighting Beehawk           |
| CAPA GOLD                  | Dawei Liu         | USA         | Scramble                       |
| GCPA GOLD                  | William Shields   | Australia   | Pelican with some tasty treats |
| GCPA GOLD/CHAIRMAN CHOICE  | XiaoPing Lin      | China       | FRIGHT TO WIN OR DIE           |
| PSA SILVER                 | Weinong Duan      | China       | Spreading wings                |
| GPU SILVER                 | John Jiang        | Australia   | Exhibition wings26             |
| CAPA SILVER                | Jifeng Li         | China       | Feeding twins                  |
| GCPA SILVER                | Balao Xiang       | China       | Morning noise                  |
| GCPA SILVER                | Feng Qin          | USA         | Flying                         |
| GCPA SILVER/JUDGE'S CHOICE | Guomei Yang       | China       | Conversation                   |
| GCPA SILVER/JUDGE'S CHOICE | WeiFa Yuan        | Canada      | Guardianship                   |
| GCPA SILVER/JUDGE'S CHOICE | Xuedong Bai       | China       | Huan                           |
| PSA BRONZE                 | Jiaxuan Huang     | USA         | Food Transfer                  |
| GPU BRONZE                 | Yuping Chen       | China       | Mother Tit and Cuckoo So       |
| CAPA BRONZE                | Li Chen           | USA         | Dancing in Love                |
| GCPA BRONZE                | Fengerying Sui    | China       | Bicker                         |
| GCPA BRONZE                | Qian Qian         | China       | Courtship                      |
| GCPA BRONZE                | LI YU             | Australia   | Embrace                        |
| PSA HM Ribbon              | Zhenxin Wang      | China       | Do the last fight              |
| PSA HM Ribbon              | Shuying Chen      | China       | Nurture                        |
| GPU HM Ribbon              | Kunping Chen      | China       | Crying piteously               |
| GPU HM Ribbon              | Ming Chen         | China       | Don slipping away              |
| GPU HM Ribbon              | Shengfu Jiao      | China       | Eagle and Mouse                |
| GPU HM Ribbon              | Marcel van Balken | Netherlands | European sea eagle             |
| GPU HM Ribbon              | Feng Qin          | USA         | Hummingbird's Kissing          |
| GPU HM Ribbon              | Baoping Zhang     | China       | Two Brown Pelicans In Love     |
| CAPA HM Ribbon             | WeiFa Yuan        | Canada      | Ecstatic                       |
| CAPA HM Ribbon             | Lei Zhang         | Canada      | Love Dance                     |
|                            | <u> </u>          |             |                                |