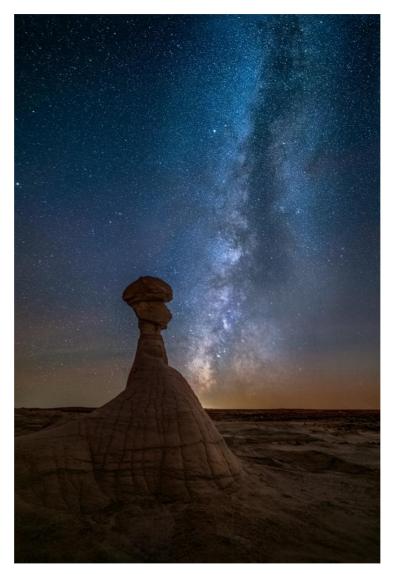

# LANDSCAPE "ASTROPHOTOGRAPHY" (PIDC)

| PSA GOLD                   | Minghao HOU   | China  | Mt.Yala and galaxy                     |
|----------------------------|---------------|--------|----------------------------------------|
| GPU GOLD                   | Bin Zhang     | China  | Quadrantid Meteor Shower               |
| CAPA GOLD                  | Yongnan Li    | Canada | Peyto Lake Aurora                      |
| GCPA GOLD                  | Wei Kuang     | China  | Misty Milky way                        |
| GCPA GOLD/CHAIRMAN CHOICE  | Tie Su        | China  | The world in a moment                  |
| PSA SILVER                 | Xiao Xiao     | USA    | Canyon night                           |
| GPU SILVER                 | Jia Chen      | Canada | Queen under Milway                     |
| CAPA SILVER                | Qing Yin      | China  | Milk way                               |
| GCPA SILVER                | Yang Shu      | China  | Galaxy                                 |
| GCPA SILVER                | JieXiang Zhou | China  | Lights in the Dark Night               |
| GCPA SILVER/JUDGE'S CHOICE | Hongyang Luo  | China  | Partial solar eclipse 2021             |
| GCPA SILVER/JUDGE'S CHOICE | SiYuan Lou    | China  | Sea of Stars                           |
| GCPA SILVER/JUDGE'S CHOICE | Tie Su        | China  | Unknown sky                            |
| PSA BRONZE                 | ChenBao Chai  | China  | Populus euphratica night               |
| GPU BRONZE                 | Yang Shu      | China  | A wooden house under the stars         |
| CAPA BRONZE                | DANY CHAN     | Canada | Milkyway Over Sandunes                 |
| GCPA BRONZE                | Yong Li       | China  | The Milky Way above the bend           |
| GCPA BRONZE                | Fei Xue       | China  | The shape of Universe                  |
| GCPA BRONZE                | Ricco Zheng   | China  | Wang jing Tower                        |
| PSA HM Ribbon              | Mei Zhang     | USA    | Dreamy Stars                           |
| PSA HM Ribbon              | ChenBao Chai  | China  | Yadan starry sky                       |
| GPU HM Ribbon              | Houyu Liu     | China  | Brilliant as the Milky Way             |
| GPU HM Ribbon              | ChenBao Chai  | China  | Dahaidao starry night                  |
| GPU HM Ribbon              | JingYi Zhang  | China  | Have you ever seen a dragon in the sky |
| GPU HM Ribbon              | SiYuan Lou    | China  | Mission of Mars                        |
| GPU HM Ribbon              | Mei Zhang     | USA    | The Wildness                           |
| GPU HM Ribbon              | Bin Zhang     | China  | Wild starlight                         |
| CAPA HM Ribbon             | Xiaoying Shi  | USA    | Hvitserkur Aurora                      |
| CAPA HM Ribbon             | Qing Yin      | China  | NIght                                  |
|                            |               |        |                                        |