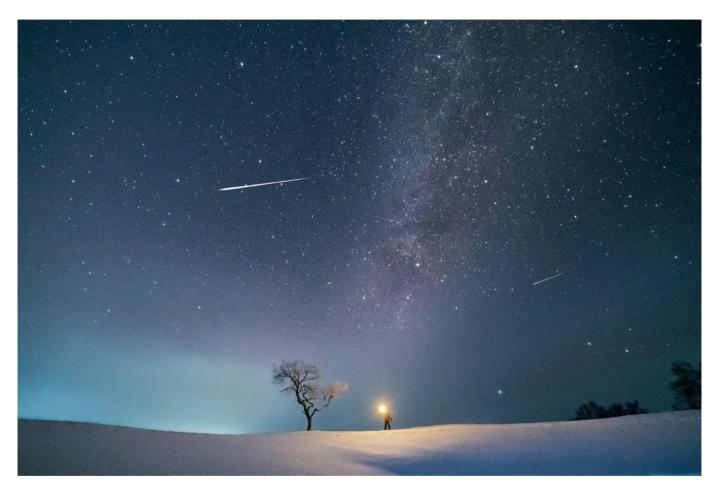

# LANDSCAPE "ASTROPHOTOGRAPHY" (PIDC)

| PSA GOLD                   | Minghao HOU   | China  | Mt.Yala and galaxy                     |
|----------------------------|---------------|--------|----------------------------------------|
| GPU GOLD                   | Bin Zhang     | China  | Quadrantid Meteor Shower               |
| CAPA GOLD                  | Yongnan Li    | Canada | Peyto Lake Aurora                      |
| GCPA GOLD                  | Wei Kuang     | China  | Misty Milky way                        |
| GCPA GOLD/CHAIRMAN CHOICE  | Tie Su        | China  | The world in a moment                  |
| PSA SILVER                 | Xiao Xiao     | USA    | Canyon night                           |
| GPU SILVER                 | Jia Chen      | Canada | Queen under Milway                     |
| CAPA SILVER                | Qing Yin      | China  | Milk way                               |
| GCPA SILVER                | Yang Shu      | China  | Galaxy                                 |
| GCPA SILVER                | JieXiang Zhou | China  | Lights in the Dark Night               |
| GCPA SILVER/JUDGE'S CHOICE | Hongyang Luo  | China  | Partial solar eclipse 2021             |
| GCPA SILVER/JUDGE'S CHOICE | SiYuan Lou    | China  | Sea of Stars                           |
| GCPA SILVER/JUDGE'S CHOICE | Tie Su        | China  | Unknown sky                            |
| PSA BRONZE                 | ChenBao Chai  | China  | Populus euphratica night               |
| GPU BRONZE                 | Yang Shu      | China  | A wooden house under the stars         |
| CAPA BRONZE                | DANY CHAN     | Canada | Milkyway Over Sandunes                 |
| GCPA BRONZE                | Yong Li       | China  | The Milky Way above the bend           |
| GCPA BRONZE                | Fei Xue       | China  | The shape of Universe                  |
| GCPA BRONZE                | Ricco Zheng   | China  | Wang jing Tower                        |
| PSA HM Ribbon              | Mei Zhang     | USA    | Dreamy Stars                           |
| PSA HM Ribbon              | ChenBao Chai  | China  | Yadan starry sky                       |
| GPU HM Ribbon              | Houyu Liu     | China  | Brilliant as the Milky Way             |
| GPU HM Ribbon              | ChenBao Chai  | China  | Dahaidao starry night                  |
| GPU HM Ribbon              | JingYi Zhang  | China  | Have you ever seen a dragon in the sky |
| GPU HM Ribbon              | SiYuan Lou    | China  | Mission of Mars                        |
| GPU HM Ribbon              | Mei Zhang     | USA    | The Wildness                           |
| GPU HM Ribbon              | Bin Zhang     | China  | Wild starlight                         |
| CAPA HM Ribbon             | Xiaoying Shi  | USA    | Hvitserkur Aurora                      |
| CAPA HM Ribbon             | Qing Yin      | China  | NIght                                  |
|                            |               |        |                                        |