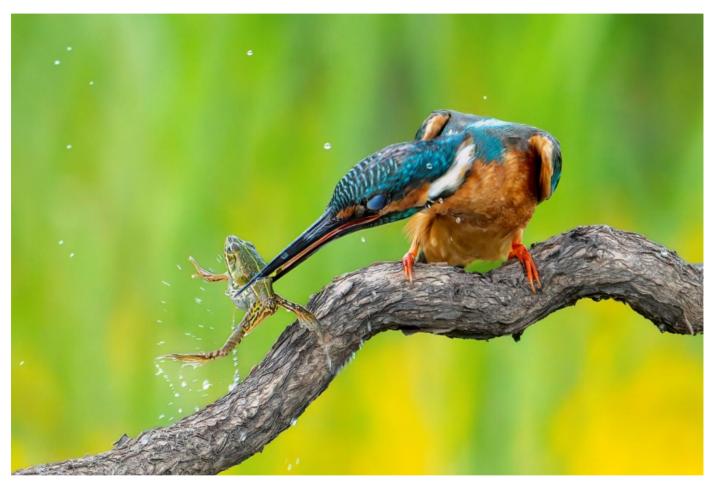

# NATURE (ND)

| - ,                        |                              |                   |                                |
|----------------------------|------------------------------|-------------------|--------------------------------|
| PSA GOLD                   | Fengerying Sui               | China             | Two birds fighting at dawn     |
| GPU GOLD                   | Shuying Chen                 | China             | Prairie Love Song              |
| CAPA GOLD                  | Xiao Xiao                    | USA               | The crisis behind the harvest  |
| GCPA GOLD/CHAIRMAN CHOICE  | Hui Zhen Jiang               | China             | Snow in Love                   |
| PSA SILVER                 | Pedro Luis Ajuriaguerra Saiz | Spain             | Mosquitoman                    |
| GPU SILVER                 | CHI-TING TIEN                | Taiwan            | Green cat spider-2             |
| CAPA SILVER                | Ming Chen                    | China             | Firmly believe                 |
| GCPA SILVER                | Fengerying Sui               | China             | Acrobatics                     |
| GCPA SILVER                | Ningtai Yu                   | China             | Wrestling                      |
| GCPA SILVER/JUDGE'S CHOICE | Ningtai Yu                   | China             | Capture                        |
| GCPA SILVER/JUDGE'S CHOICE | Jia Chen                     | Canada            | Coopers Hawk Catching Squirrel |
| GCPA SILVER/JUDGE'S CHOICE | Yi Li                        | China             | The tenderness of a family     |
| PSA BRONZE                 | DIANA CHAN                   | Hong Kong         | Mantis and water-droplets      |
| GPU BRONZE                 | Josef Loibl                  | Austria           | Wasserspass                    |
| CAPA BRONZE                | Ningtai Yu                   | China             | Snowy desert in wind           |
| GCPA BRONZE                | Shuying Chen                 | China             | Eagle owl                      |
| GCPA BRONZE                | Liquan Sheng                 | China             | Feed                           |
| GCPA BRONZE                | Yongsheng Xu                 | China             | Marine life 2                  |
| PSA HM Ribbon              | Maohsun Wu                   | Taiwan            | Cooperation                    |
| PSA HM Ribbon              | Hung Tsui                    | Hong Kong         | Maternal love                  |
| GPU HM Ribbon              | HW CHAN                      | Hong Kong         | Brown Bear 4 Alaska            |
| GPU HM Ribbon              | Fengerying Sui               | China             | Catch                          |
| GPU HM Ribbon              | XIAO ZHUO WEN                | Australia         | Giraffe fighting               |
| GPU HM Ribbon              | Bin Zhang                    | China             | Kanas River sunset             |
| GPU HM Ribbon              | Bob Devine                   | United<br>Kingdom | Lion bullies cub               |
| GPU HM Ribbon              | Niki Colemont                | Belgium           | Super Hero                     |
| CAPA HM Ribbon             | Fengerying Sui               | China             | Hot pursuit                    |