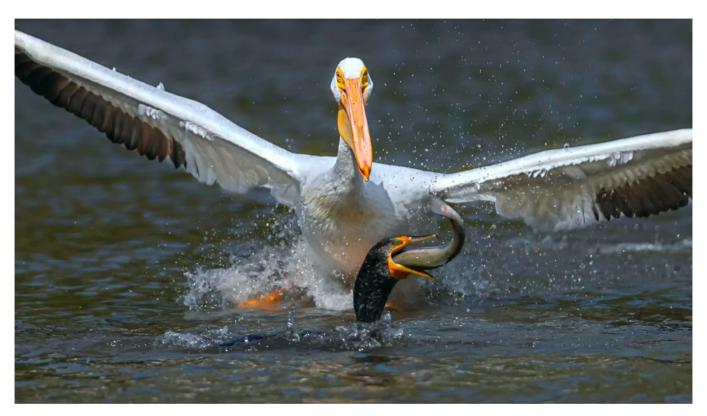

GCPA SILVER The battle between the two birds - Fengerying Sui - China

GCPA SILVER Surround by fish -Yi Li - China

GCPA SILVER JUDGE CHOICE Lotus girl – Yanben Feng - China

GCPA SILVER JUDGE CHOICE Ignite The Outer Dimension – Yu Wu – Australia