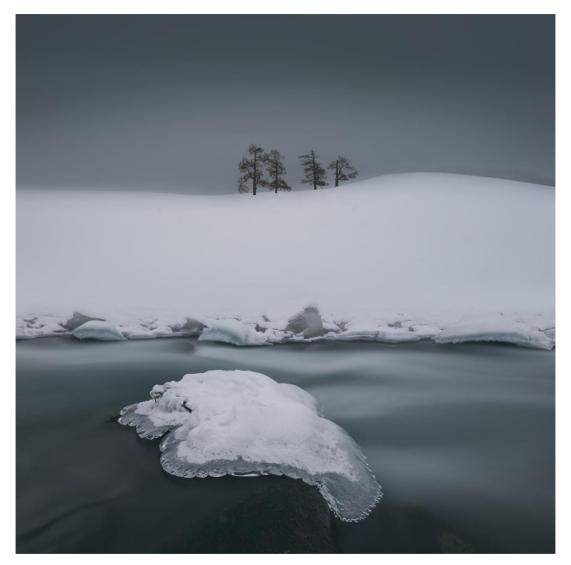

# LANDSCAPE "GENERAL" (PIDC)

| PSA GOLD                   | Raoping Zhu  | China  | STARRY NIGHT                |
|----------------------------|--------------|--------|-----------------------------|
| GPU GOLD                   | Chen Ma      | China  | Storm is coming             |
| CAPA GOLD                  | Chen Ma      | China  | Eye of the Earth            |
| GCPA GOLD                  | Bin Zhang    | China  | Valley morning mist         |
| GCPA GOLD/CHAIRMAN CHOICE  | HaoRan Zhu   | China  | Ice Age                     |
| PSA SILVER                 | Chen Ma      | China  | Wonderland                  |
| GPU SILVER                 | Raoping Zhu  | China  | SUNSET GLOW                 |
| CAPA SILVER                | Mei Zhang    | USA    | Sunrise at Valley of Dreams |
| GCPA SILVER                | Tim Tang     | USA    | Clouds                      |
| GCPA SILVER                | Jia Chen     | Canada | Monuument Valley            |
| GCPA SILVER/JUDGE'S CHOICE | PETER CHEN   | China  | Eastern Patagonia           |
| GCPA SILVER/JUDGE'S CHOICE | Bin Zhang    | China  | River in winter             |
| GCPA SILVER/JUDGE'S CHOICE | Louie Luo    | Canada | Winter Ranch                |
| PSA BRONZE                 | Raoping Zhu  | China  | MORNING SNOW                |
| GPU BRONZE                 | ZHIMIN GONG  | China  | The sunset of mountains     |
| CAPA BRONZE                | Yongnan Li   | Canada | Winter of Castle Mountain   |
| GCPA BRONZE                | DANQIN LIU   | China  | Slowly enter the painting   |
| GCPA BRONZE                | Wenjun Zhang | China  | Fairy tale world            |
| GCPA BRONZE                | NINGYUN YE   | China  | Summer in alpine valley     |
| PSA HM Ribbon              | Xiao Xiao    | USA    | Canyon in the clouds 4      |
| PSA HM Ribbon              | Mei Zhang    | USA    | Majestic Land               |
| GPU HM Ribbon              | Jun Yao Lei  | USA    | Lighthouse At Sunset        |
| GPU HM Ribbon              | Raoping Zhu  | China  | MOUNLAIN STREAM             |
| GPU HM Ribbon              | Chen Ma      | China  | Stone forest                |
| GPU HM Ribbon              | Yuan Cui     | China  | Tifa-1-3                    |
| GPU HM Ribbon              | Xiaoying Shi | USA    | Uttakleiv Beach             |
| GPU HM Ribbon              | Deqi Duan    | China  | XING YE SHI SUN             |
|                            |              |        |                             |

| CAPA HM Ribbon | Bing Li       | Canada    | Burning sunrise                    |
|----------------|---------------|-----------|------------------------------------|
| CAPA HM Ribbon | Yan Gao       | Canada    | Saskatchewan Glacier Ice Cave      |
| GCPA HM Ribbon | Liang Chen    | China     | Beautiful morning light            |
| GCPA HM Ribbon | Jun Yao Lei   | USA       | City At Dawn                       |
| GCPA HM Ribbon | JIXIN CHEN    | China     | Dawn                               |
| GCPA HM Ribbon | Wei Zhuang    | Canada    | Deer Lake Morning                  |
| GCPA HM Ribbon | Feng Qin      | USA       | Dialogue Between Mountains and     |
| GCPA HM Ribbon | Feng Li       | China     | Edinburgh Temple                   |
| GCPA HM Ribbon | Minghao HOU   | China     | Fairy snowland in inner Mongol     |
| GCPA HM Ribbon | HaoRan Zhu    | China     | Glacier sunset                     |
| GCPA HM Ribbon | Tim Tang      | USA       | Hills                              |
| GCPA HM Ribbon | NINGYUN YE    | China     | Melting glacier and purple flowers |
| GCPA HM Ribbon | XIAO ZHUO WEN | Australia | On The Horizon 2                   |
| GCPA HM Ribbon | Liang Chen    | China     | Rhapsody at night                  |
| GCPA HM Ribbon | Zhengjie Wu   | China     | Rime under the moonlight           |
| GCPA HM Ribbon | PETER CHEN    | China     | Shanwucuo                          |
| GCPA HM Ribbon | Lei Zhang     | Canada    | Sunrise at Vermillion Lake         |
| GCPA HM Ribbon | Hung Tsui     | Hong Kong | Sunrise in Torres del Paine        |
| GCPA HM Ribbon | Jun Zhao      | China     | Sunset glow on Mount Gongga        |
| GCPA HM Ribbon | ZhiJie Zhu    | China     | The halo of the lighthouse         |
| GCPA HM Ribbon | JIAQI YU      | China     | The Loner                          |
| GCPA HM Ribbon | Xinmin Zhang  | China     | The valley                         |