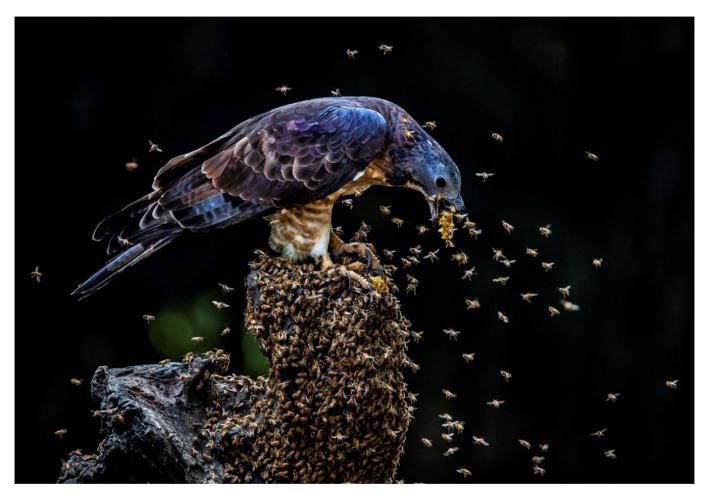

# NATURE (ND)

| - ,                        |                              |                   |                                |
|----------------------------|------------------------------|-------------------|--------------------------------|
| PSA GOLD                   | Fengerying Sui               | China             | Two birds fighting at dawn     |
| GPU GOLD                   | Shuying Chen                 | China             | Prairie Love Song              |
| CAPA GOLD                  | Xiao Xiao                    | USA               | The crisis behind the harvest  |
| GCPA GOLD/CHAIRMAN CHOICE  | Hui Zhen Jiang               | China             | Snow in Love                   |
| PSA SILVER                 | Pedro Luis Ajuriaguerra Saiz | Spain             | Mosquitoman                    |
| GPU SILVER                 | CHI-TING TIEN                | Taiwan            | Green cat spider-2             |
| CAPA SILVER                | Ming Chen                    | China             | Firmly believe                 |
| GCPA SILVER                | Fengerying Sui               | China             | Acrobatics                     |
| GCPA SILVER                | Ningtai Yu                   | China             | Wrestling                      |
| GCPA SILVER/JUDGE'S CHOICE | Ningtai Yu                   | China             | Capture                        |
| GCPA SILVER/JUDGE'S CHOICE | Jia Chen                     | Canada            | Coopers Hawk Catching Squirrel |
| GCPA SILVER/JUDGE'S CHOICE | Yi Li                        | China             | The tenderness of a family     |
| PSA BRONZE                 | DIANA CHAN                   | Hong Kong         | Mantis and water-droplets      |
| GPU BRONZE                 | Josef Loibl                  | Austria           | Wasserspass                    |
| CAPA BRONZE                | Ningtai Yu                   | China             | Snowy desert in wind           |
| GCPA BRONZE                | Shuying Chen                 | China             | Eagle owl                      |
| GCPA BRONZE                | Liquan Sheng                 | China             | Feed                           |
| GCPA BRONZE                | Yongsheng Xu                 | China             | Marine life 2                  |
| PSA HM Ribbon              | Maohsun Wu                   | Taiwan            | Cooperation                    |
| PSA HM Ribbon              | Hung Tsui                    | Hong Kong         | Maternal love                  |
| GPU HM Ribbon              | HW CHAN                      | Hong Kong         | Brown Bear 4 Alaska            |
| GPU HM Ribbon              | Fengerying Sui               | China             | Catch                          |
| GPU HM Ribbon              | XIAO ZHUO WEN                | Australia         | Giraffe fighting               |
| GPU HM Ribbon              | Bin Zhang                    | China             | Kanas River sunset             |
| GPU HM Ribbon              | Bob Devine                   | United<br>Kingdom | Lion bullies cub               |
| GPU HM Ribbon              | Niki Colemont                | Belgium           | Super Hero                     |
| CAPA HM Ribbon             | Fengerying Sui               | China             | Hot pursuit                    |