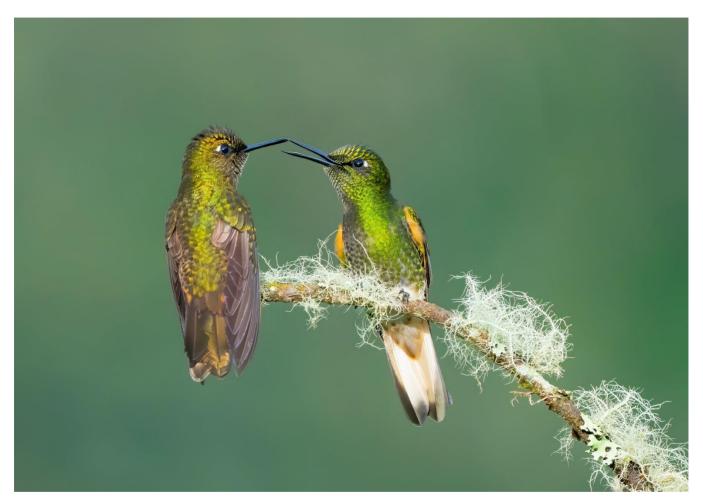

# **NATURE-BIRDS THEME (ND)**

| •                          | •                 |             |                                |
|----------------------------|-------------------|-------------|--------------------------------|
| PSA GOLD                   | Jia Chen          | Canada      | Snowy Owl                      |
| GPU GOLD                   | CHI-TING TIEN     | Taiwan      | Backlighting Beehawk           |
| CAPA GOLD                  | Dawei Liu         | USA         | Scramble                       |
| GCPA GOLD                  | William Shields   | Australia   | Pelican with some tasty treats |
| GCPA GOLD/CHAIRMAN CHOICE  | XiaoPing Lin      | China       | FRIGHT TO WIN OR DIE           |
| PSA SILVER                 | Weinong Duan      | China       | Spreading wings                |
| GPU SILVER                 | John Jiang        | Australia   | Exhibition wings26             |
| CAPA SILVER                | Jifeng Li         | China       | Feeding twins                  |
| GCPA SILVER                | Balao Xiang       | China       | Morning noise                  |
| GCPA SILVER                | Feng Qin          | USA         | Flying                         |
| GCPA SILVER/JUDGE'S CHOICE | Guomei Yang       | China       | Conversation                   |
| GCPA SILVER/JUDGE'S CHOICE | WeiFa Yuan        | Canada      | Guardianship                   |
| GCPA SILVER/JUDGE'S CHOICE | Xuedong Bai       | China       | Huan                           |
| PSA BRONZE                 | Jiaxuan Huang     | USA         | Food Transfer                  |
| GPU BRONZE                 | Yuping Chen       | China       | Mother Tit and Cuckoo So       |
| CAPA BRONZE                | Li Chen           | USA         | Dancing in Love                |
| GCPA BRONZE                | Fengerying Sui    | China       | Bicker                         |
| GCPA BRONZE                | Qian Qian         | China       | Courtship                      |
| GCPA BRONZE                | LI YU             | Australia   | Embrace                        |
| PSA HM Ribbon              | Zhenxin Wang      | China       | Do the last fight              |
| PSA HM Ribbon              | Shuying Chen      | China       | Nurture                        |
| GPU HM Ribbon              | Kunping Chen      | China       | Crying piteously               |
| GPU HM Ribbon              | Ming Chen         | China       | Don slipping away              |
| GPU HM Ribbon              | Shengfu Jiao      | China       | Eagle and Mouse                |
| GPU HM Ribbon              | Marcel van Balken | Netherlands | European sea eagle             |
| GPU HM Ribbon              | Feng Qin          | USA         | Hummingbird's Kissing          |
| GPU HM Ribbon              | Baoping Zhang     | China       | Two Brown Pelicans In Love     |
| CAPA HM Ribbon             | WeiFa Yuan        | Canada      | Ecstatic                       |
| CAPA HM Ribbon             | Lei Zhang         | Canada      | Love Dance                     |
|                            | <u> </u>          |             |                                |