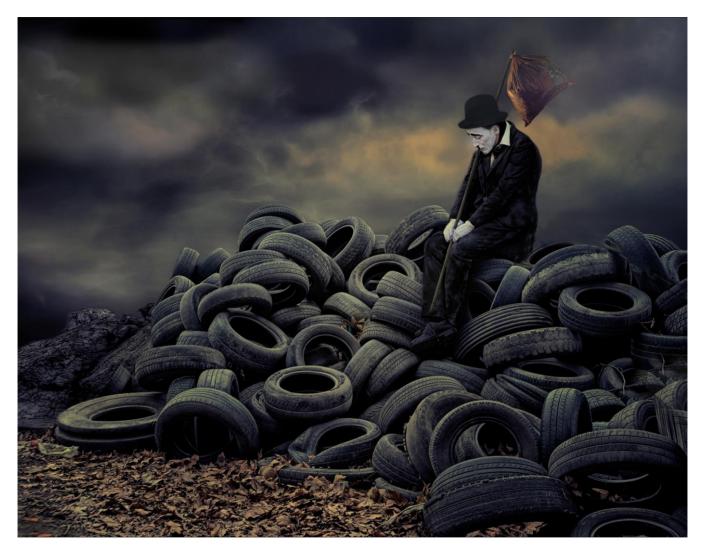

GCPA HM Ribbon | Zhongqi Guo          | China       | Thunderstorm in Zhengzhou     |
| GCPA HM Ribbon | Alireza Bagheri Sani | Iran        | Under the Azadi Tower         |
| GCPA HM Ribbon | YONG WEN             | China       | Urban prosperity              |
| GCPA HM Ribbon | SHENG-KUANG KUO      | Taiwan      | Welcome back                  |
|                |                      |             | -                             |

# AWARD WINNERS









PSA GOLD Buzzer midge christmas tree - Pedro Luis Ajuriaguerra Saiz - Spain











**GPU GOLD** Bound - Xianyong He - China











CAPA GOLD Auspicious kiss - Ying Wang - China











GCPA GOLD The Way to the Sky - Feng Li - China











GCPA GOLD CHAIRMAN CHOICE Wealth and honor welcome door - Yipei Hu - China









PSA SILVER pollution - Raul Villalba - Argentina











GPU SILVER At sunset 3 - Xiao Xiao - USA











CAPA SILVER Golden time – Bing Li – Canada











GCPA SILVER The battle between the two birds - Fengerying Sui - China











GCPA SILVER Surround by fish -Yi Li - China











GCPA SILVER JUDGE CHOICE Lotus girl – Yanben Feng - China











GCPA SILVER JUDGE CHOICE Ignite The Outer Dimension – Yu Wu – Australia











GCPA SILVER JUDGE CHOICE Play 102 - Hung Tsui - Hong Kong











PSA BRONZE Animal portraits11- Jie Fischer - USA









GPU BRONZE Voznja – Ivan Maksimovic - Serbia











CAPA BRONZE No 3 – Alireza Bagheri Sani - Iran











GCPA BRONZE Autumn lotus - QINGYA MEI - China











GCPA BRONZE To survive - Hong Zhao - China