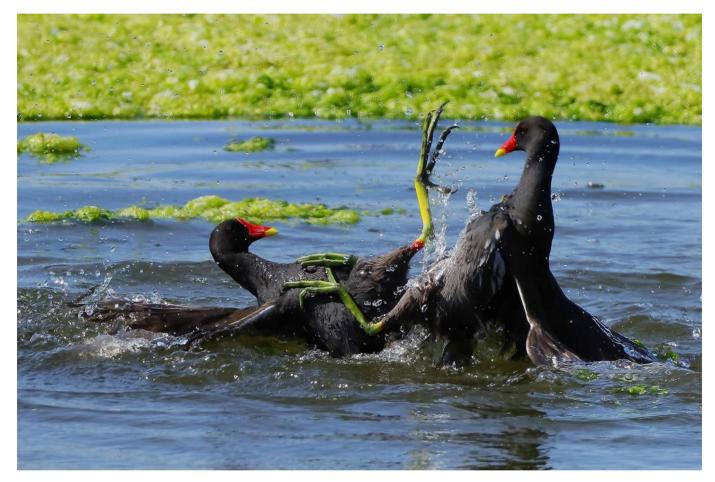

GCPA SILVER The battle between the two birds - Fengerying Sui - China

GCPA SILVER Surround by fish -Yi Li - China

GCPA SILVER JUDGE CHOICE Lotus girl – Yanben Feng - China

GCPA SILVER JUDGE CHOICE Ignite The Outer Dimension – Yu Wu – Australia