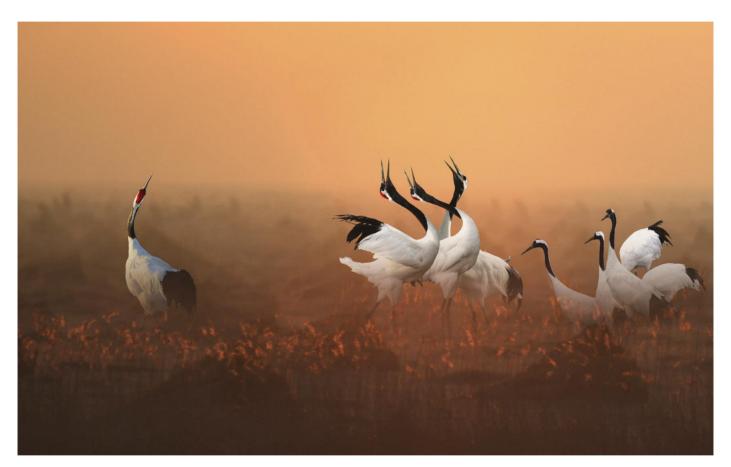

# **NATURE-BIRDS THEME (ND)**

| •                          | •                 |             |                                |
|----------------------------|-------------------|-------------|--------------------------------|
| PSA GOLD                   | Jia Chen          | Canada      | Snowy Owl                      |
| GPU GOLD                   | CHI-TING TIEN     | Taiwan      | Backlighting Beehawk           |
| CAPA GOLD                  | Dawei Liu         | USA         | Scramble                       |
| GCPA GOLD                  | William Shields   | Australia   | Pelican with some tasty treats |
| GCPA GOLD/CHAIRMAN CHOICE  | XiaoPing Lin      | China       | FRIGHT TO WIN OR DIE           |
| PSA SILVER                 | Weinong Duan      | China       | Spreading wings                |
| GPU SILVER                 | John Jiang        | Australia   | Exhibition wings26             |
| CAPA SILVER                | Jifeng Li         | China       | Feeding twins                  |
| GCPA SILVER                | Balao Xiang       | China       | Morning noise                  |
| GCPA SILVER                | Feng Qin          | USA         | Flying                         |
| GCPA SILVER/JUDGE'S CHOICE | Guomei Yang       | China       | Conversation                   |
| GCPA SILVER/JUDGE'S CHOICE | WeiFa Yuan        | Canada      | Guardianship                   |
| GCPA SILVER/JUDGE'S CHOICE | Xuedong Bai       | China       | Huan                           |
| PSA BRONZE                 | Jiaxuan Huang     | USA         | Food Transfer                  |
| GPU BRONZE                 | Yuping Chen       | China       | Mother Tit and Cuckoo So       |
| CAPA BRONZE                | Li Chen           | USA         | Dancing in Love                |
| GCPA BRONZE                | Fengerying Sui    | China       | Bicker                         |
| GCPA BRONZE                | Qian Qian         | China       | Courtship                      |
| GCPA BRONZE                | LI YU             | Australia   | Embrace                        |
| PSA HM Ribbon              | Zhenxin Wang      | China       | Do the last fight              |
| PSA HM Ribbon              | Shuying Chen      | China       | Nurture                        |
| GPU HM Ribbon              | Kunping Chen      | China       | Crying piteously               |
| GPU HM Ribbon              | Ming Chen         | China       | Don slipping away              |
| GPU HM Ribbon              | Shengfu Jiao      | China       | Eagle and Mouse                |
| GPU HM Ribbon              | Marcel van Balken | Netherlands | European sea eagle             |
| GPU HM Ribbon              | Feng Qin          | USA         | Hummingbird's Kissing          |
| GPU HM Ribbon              | Baoping Zhang     | China       | Two Brown Pelicans In Love     |
| CAPA HM Ribbon             | WeiFa Yuan        | Canada      | Ecstatic                       |
| CAPA HM Ribbon             | Lei Zhang         | Canada      | Love Dance                     |
|                            | <u> </u>          |             |                                |