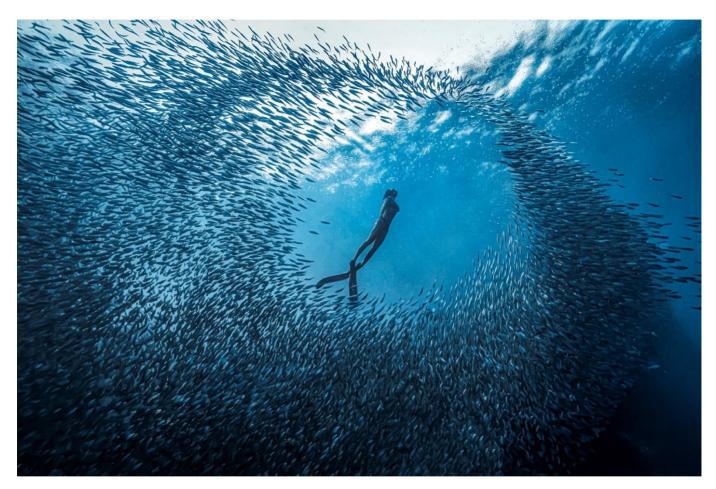

# **COLOR OPEN (PIDC)**

| PSA GOLD                   | Pedro Luis Ajuriaguerra Saiz | Spain       | Buzzer midge christmas tree      |
|----------------------------|------------------------------|-------------|----------------------------------|
| GPU GOLD                   | Xianyong He                  | China       | Bound                            |
| CAPA GOLD                  | Ying Wang                    | China       | Auspicious kiss                  |
| GCPA GOLD                  | Feng Li                      | China       | The Way to the Sky               |
| GCPA GOLD/CHAIRMAN CHOICE  | Yipei Hu                     | China       | Wealth and honor welcome door    |
| PSA SILVER                 | Raul Villalba                | Argentina   | Polution                         |
| GPU SILVER                 | Xiao Xiao                    | USA         | At sunset 3                      |
| CAPA SILVER                | Bing Li                      | Canada      | Golden time                      |
| GCPA SILVER                | Fengerying Sui               | China       | The battle between the two birds |
| GCPA SILVER                | Yi Li                        | China       | Surround by fish                 |
| GCPA SILVER/JUDGE'S CHOICE | Yanben Feng                  | China       | Lotus girl                       |
| GCPA SILVER/JUDGE'S CHOICE | Hung Tsui                    | Hong Kong   | Play 102                         |
| GCPA SILVER/JUDGE'S CHOICE | Yu Wu                        | Australia   | Ignite The Outer Dimension       |
| PSA BRONZE                 | Jie Fischer                  | USA         | Animal portraits11               |
| GPU BRONZE                 | Ivan Maksimovic              | Serbia      | Voznja                           |
| CAPA BRONZE                | Alireza Bagheri Sani         | Iran        | No 3                             |
| GCPA BRONZE                | QINGYA MEI                   | China       | Autumn lotus                     |
| GCPA BRONZE                | Xiaoru Zhang                 | China       | Time is silent                   |
| GCPA BRONZE                | Hong Zhao                    | China       | To survive                       |
| PSA HM Ribbon              | Raul Villalba                | Argentina   | In the deep forest               |
| PSA HM Ribbon              | Tim Tang                     | USA         | Light                            |
| GPU HM Ribbon              | Pedro Luis Ajuriaguerra Saiz | Spain       | Biohazard Wasp                   |
| GPU HM Ribbon              | XIAO ZHUO WEN                | Australia   | Flaming rainbow                  |
| GPU HM Ribbon              | Yi Sun                       | China       | Goddess of flowers               |
| GPU HM Ribbon              | John Jiang                   | Australia   | Knight100                        |
| GPU HM Ribbon              | DIANA CHAN                   | Hong Kong   | Meeting up                       |
| GPU HM Ribbon              | Shin Woo Ryu                 | South Korea | Street Dance 02                  |
|                            |                              |             |                                  |

GCPA SILVER The battle between the two birds - Fengerying Sui - China

GCPA SILVER Surround by fish -Yi Li - China

GCPA SILVER JUDGE CHOICE Lotus girl – Yanben Feng - China

GCPA SILVER JUDGE CHOICE Ignite The Outer Dimension – Yu Wu – Australia