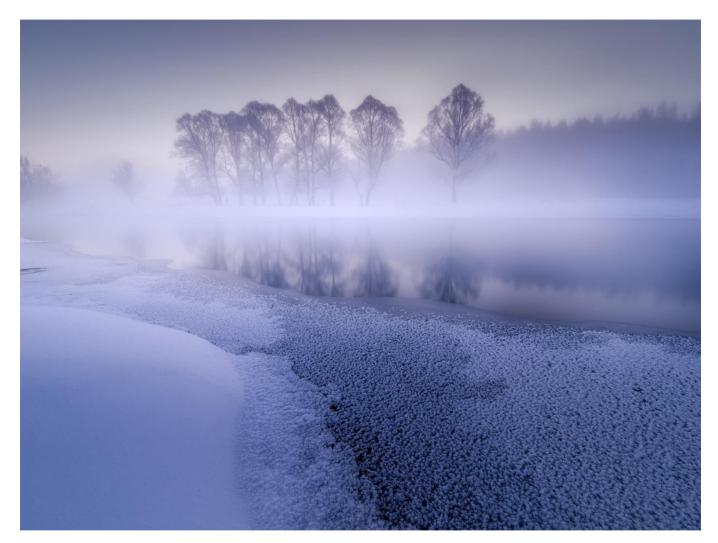

China











GCPA HM Ribbon Deer Lake Morning - Wei Zhuang - Canada









GCPA HM Ribbon Dialogue Between Mountains and – Feng Qin - USA











GCPA HM Ribbon Hills - Tim Tang - USA











GCPA HM Ribbon Melting glacier and purple flowers - NINGYUN YE - China











GCPA HM Ribbon Rhapsody at night - Liang Chen - China











GCPA HM Ribbon Sunrise at Vermillion Lake - Lei Zhang - Canada











GCPA HM Ribbon Sunset glow on Mount Gongga – Jun Zhao - China











GCPA HM Ribbon The halo of the lighthouse - ZhiJie Zhu - China











GCPA HM Ribbon The Loner - JIAQI YU - China









GCPA HM Ribbon The valley - Xinmin Zhang - China









GCPA HM Ribbon City At Dawn - Jun Yao Lei - USA











GCPA HM Ribbon Edinburgh Temple - Feng Li - China









GCPA HM Ribbon Fairy snowland in inner Mongol - Minghao Hou - China











GCPA HM Ribbon Rime under the moonlight - Zhengjie Wu - China









GCPA HM Ribbon Shanwucuo – PETER CHEN – China











GCPA HM Ribbon Sunrise in Torres del Paine – Hung Tsui - Hong Kong











GCPA HM Ribbon The Horizon 2 - XIAO ZHUO WEN - Australia

## LANDSCAPE "DRONE" - AWARDED WORKS











PSA GOLD Camel bell – Bin Zhang – China











GPU GOLD Earth CT - Zhenmei Shao - China











CAPA GOLD The morning of Seda - SIQI WU- China











GCPA GOLD Aerial photo of Shanghai - Zhengjie Wu - China











GCPA GOLD CHAIRMAN CHOICE Escape from birth – Bin Zhang – China











PSA SILVER Top of the mountains – NINGYUN YE - China











GPU SILVER The Child of Labyrinth - Ped