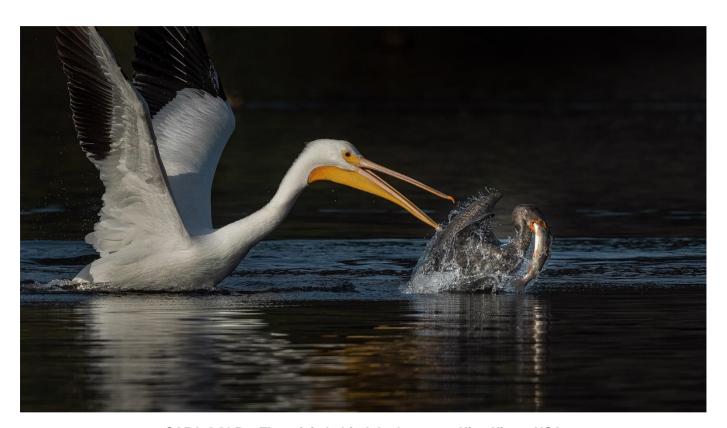

# **NATURE-BIRDS THEME (ND)**

| •                          | •                 |             |                                |
|----------------------------|-------------------|-------------|--------------------------------|
| PSA GOLD                   | Jia Chen          | Canada      | Snowy Owl                      |
| GPU GOLD                   | CHI-TING TIEN     | Taiwan      | Backlighting Beehawk           |
| CAPA GOLD                  | Dawei Liu         | USA         | Scramble                       |
| GCPA GOLD                  | William Shields   | Australia   | Pelican with some tasty treats |
| GCPA GOLD/CHAIRMAN CHOICE  | XiaoPing Lin      | China       | FRIGHT TO WIN OR DIE           |
| PSA SILVER                 | Weinong Duan      | China       | Spreading wings                |
| GPU SILVER                 | John Jiang        | Australia   | Exhibition wings26             |
| CAPA SILVER                | Jifeng Li         | China       | Feeding twins                  |
| GCPA SILVER                | Balao Xiang       | China       | Morning noise                  |
| GCPA SILVER                | Feng Qin          | USA         | Flying                         |
| GCPA SILVER/JUDGE'S CHOICE | Guomei Yang       | China       | Conversation                   |
| GCPA SILVER/JUDGE'S CHOICE | WeiFa Yuan        | Canada      | Guardianship                   |
| GCPA SILVER/JUDGE'S CHOICE | Xuedong Bai       | China       | Huan                           |
| PSA BRONZE                 | Jiaxuan Huang     | USA         | Food Transfer                  |
| GPU BRONZE                 | Yuping Chen       | China       | Mother Tit and Cuckoo So       |
| CAPA BRONZE                | Li Chen           | USA         | Dancing in Love                |
| GCPA BRONZE                | Fengerying Sui    | China       | Bicker                         |
| GCPA BRONZE                | Qian Qian         | China       | Courtship                      |
| GCPA BRONZE                | LI YU             | Australia   | Embrace                        |
| PSA HM Ribbon              | Zhenxin Wang      | China       | Do the last fight              |
| PSA HM Ribbon              | Shuying Chen      | China       | Nurture                        |
| GPU HM Ribbon              | Kunping Chen      | China       | Crying piteously               |
| GPU HM Ribbon              | Ming Chen         | China       | Don slipping away              |
| GPU HM Ribbon              | Shengfu Jiao      | China       | Eagle and Mouse                |
| GPU HM Ribbon              | Marcel van Balken | Netherlands | European sea eagle             |
| GPU HM Ribbon              | Feng Qin          | USA         | Hummingbird's Kissing          |
| GPU HM Ribbon              | Baoping Zhang     | China       | Two Brown Pelicans In Love     |
| CAPA HM Ribbon             | WeiFa Yuan        | Canada      | Ecstatic                       |
| CAPA HM Ribbon             | Lei Zhang         | Canada      | Love Dance                     |
|                            | <u> </u>          |             |                                |