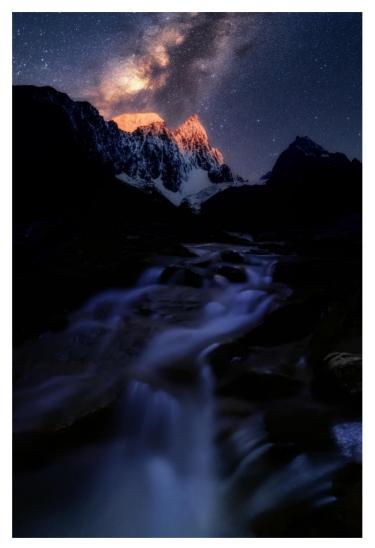

# LANDSCAPE "ASTROPHOTOGRAPHY" (PIDC)

| PSA GOLD                   | Minghao HOU   | China  | Mt.Yala and galaxy                     |
|----------------------------|---------------|--------|----------------------------------------|
| GPU GOLD                   | Bin Zhang     | China  | Quadrantid Meteor Shower               |
| CAPA GOLD                  | Yongnan Li    | Canada | Peyto Lake Aurora                      |
| GCPA GOLD                  | Wei Kuang     | China  | Misty Milky way                        |
| GCPA GOLD/CHAIRMAN CHOICE  | Tie Su        | China  | The world in a moment                  |
| PSA SILVER                 | Xiao Xiao     | USA    | Canyon night                           |
| GPU SILVER                 | Jia Chen      | Canada | Queen under Milway                     |
| CAPA SILVER                | Qing Yin      | China  | Milk way                               |
| GCPA SILVER                | Yang Shu      | China  | Galaxy                                 |
| GCPA SILVER                | JieXiang Zhou | China  | Lights in the Dark Night               |
| GCPA SILVER/JUDGE'S CHOICE | Hongyang Luo  | China  | Partial solar eclipse 2021             |
| GCPA SILVER/JUDGE'S CHOICE | SiYuan Lou    | China  | Sea of Stars                           |
| GCPA SILVER/JUDGE'S CHOICE | Tie Su        | China  | Unknown sky                            |
| PSA BRONZE                 | ChenBao Chai  | China  | Populus euphratica night               |
| GPU BRONZE                 | Yang Shu      | China  | A wooden house under the stars         |
| CAPA BRONZE                | DANY CHAN     | Canada | Milkyway Over Sandunes                 |
| GCPA BRONZE                | Yong Li       | China  | The Milky Way above the bend           |
| GCPA BRONZE                | Fei Xue       | China  | The shape of Universe                  |
| GCPA BRONZE                | Ricco Zheng   | China  | Wang jing Tower                        |
| PSA HM Ribbon              | Mei Zhang     | USA    | Dreamy Stars                           |
| PSA HM Ribbon              | ChenBao Chai  | China  | Yadan starry sky                       |
| GPU HM Ribbon              | Houyu Liu     | China  | Brilliant as the Milky Way             |
| GPU HM Ribbon              | ChenBao Chai  | China  | Dahaidao starry night                  |
| GPU HM Ribbon              | JingYi Zhang  | China  | Have you ever seen a dragon in the sky |
| GPU HM Ribbon              | SiYuan Lou    | China  | Mission of Mars                        |
| GPU HM Ribbon              | Mei Zhang     | USA    | The Wildness                           |
| GPU HM Ribbon              | Bin Zhang     | China  | Wild starlight                         |
| CAPA HM Ribbon             | Xiaoying Shi  | USA    | Hvitserkur Aurora                      |
| CAPA HM Ribbon             | Qing Yin      | China  | NIght                                  |
|                            |               |        |                                        |

| GCPA HM Ribbon | Tuo Lin      | China     | Caught Moon                               |
|----------------|--------------|-----------|-------------------------------------------|
| GCPA HM Ribbon | Song Xue     | China     | City of light                             |
| GCPA HM Ribbon | JIAQI YU     | China     | Dance                                     |
| GCPA HM Ribbon | Guizhong Guo | China     | Dreamy Milky Way                          |
| GCPA HM Ribbon | SiYuan Lou   | China     | Drinking Horse                            |
| GCPA HM Ribbon | Yang Shu     | China     | Ice                                       |
| GCPA HM Ribbon | Tie Su       | China     | Kulagongri Star                           |
| GCPA HM Ribbon | Bin Zhang    | China     | Light seeker                              |
| GCPA HM Ribbon | Qing Yin     | China     | Night in Lop Nur                          |
| GCPA HM Ribbon | Shengfu Jiao | China     | Night in Yardang                          |
| GCPA HM Ribbon | Hongyang Luo | China     | Perseid meteor shower 2021                |
| GCPA HM Ribbon | Zhengjie Wu  | China     | Standing under Ama Drime Snow<br>Mountain |
| GCPA HM Ribbon | JIAQI YU     | China     | Starlight                                 |
| GCPA HM Ribbon | Houyu Liu    | China     | Starry sky over the canyon                |
| GCPA HM Ribbon | Liang Chen   | China     | Starshine Return                          |
| GCPA HM Ribbon | John Jiang   | Australia | The Church and the sky                    |
| GCPA HM Ribbon | Ricco Zheng  | China     | The Great Wall and the milky way          |
| GCPA HM Ribbon | HAO FENG     | China     | The moon shines                           |
| GCPA HM Ribbon | Tie Su       | China     | The starry night of Yaomei Peak           |
| GCPA HM Ribbon | SiYuan Lou   | China     | Time Traveler                             |
|                |              |           | ·                                         |