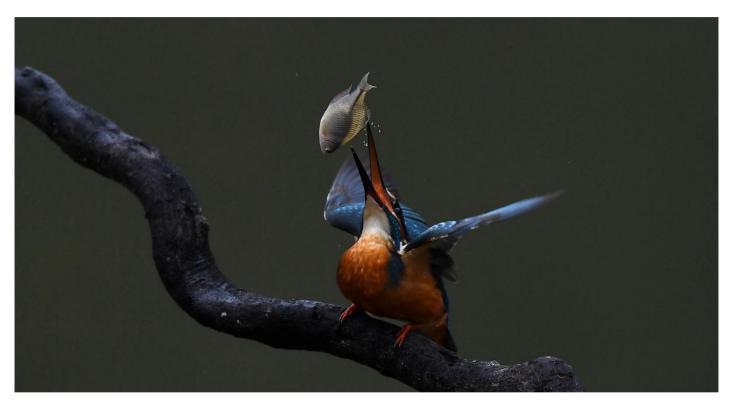

# **NATURE-BIRDS THEME (ND)**

| •                          | •                 |             |                                |
|----------------------------|-------------------|-------------|--------------------------------|
| PSA GOLD                   | Jia Chen          | Canada      | Snowy Owl                      |
| GPU GOLD                   | CHI-TING TIEN     | Taiwan      | Backlighting Beehawk           |
| CAPA GOLD                  | Dawei Liu         | USA         | Scramble                       |
| GCPA GOLD                  | William Shields   | Australia   | Pelican with some tasty treats |
| GCPA GOLD/CHAIRMAN CHOICE  | XiaoPing Lin      | China       | FRIGHT TO WIN OR DIE           |
| PSA SILVER                 | Weinong Duan      | China       | Spreading wings                |
| GPU SILVER                 | John Jiang        | Australia   | Exhibition wings26             |
| CAPA SILVER                | Jifeng Li         | China       | Feeding twins                  |
| GCPA SILVER                | Balao Xiang       | China       | Morning noise                  |
| GCPA SILVER                | Feng Qin          | USA         | Flying                         |
| GCPA SILVER/JUDGE'S CHOICE | Guomei Yang       | China       | Conversation                   |
| GCPA SILVER/JUDGE'S CHOICE | WeiFa Yuan        | Canada      | Guardianship                   |
| GCPA SILVER/JUDGE'S CHOICE | Xuedong Bai       | China       | Huan                           |
| PSA BRONZE                 | Jiaxuan Huang     | USA         | Food Transfer                  |
| GPU BRONZE                 | Yuping Chen       | China       | Mother Tit and Cuckoo So       |
| CAPA BRONZE                | Li Chen           | USA         | Dancing in Love                |
| GCPA BRONZE                | Fengerying Sui    | China       | Bicker                         |
| GCPA BRONZE                | Qian Qian         | China       | Courtship                      |
| GCPA BRONZE                | LI YU             | Australia   | Embrace                        |
| PSA HM Ribbon              | Zhenxin Wang      | China       | Do the last fight              |
| PSA HM Ribbon              | Shuying Chen      | China       | Nurture                        |
| GPU HM Ribbon              | Kunping Chen      | China       | Crying piteously               |
| GPU HM Ribbon              | Ming Chen         | China       | Don slipping away              |
| GPU HM Ribbon              | Shengfu Jiao      | China       | Eagle and Mouse                |
| GPU HM Ribbon              | Marcel van Balken | Netherlands | European sea eagle             |
| GPU HM Ribbon              | Feng Qin          | USA         | Hummingbird's Kissing          |
| GPU HM Ribbon              | Baoping Zhang     | China       | Two Brown Pelicans In Love     |
| CAPA HM Ribbon             | WeiFa Yuan        | Canada      | Ecstatic                       |
| CAPA HM Ribbon             | Lei Zhang         | Canada      | Love Dance                     |
|                            | <u> </u>          |             |                                |