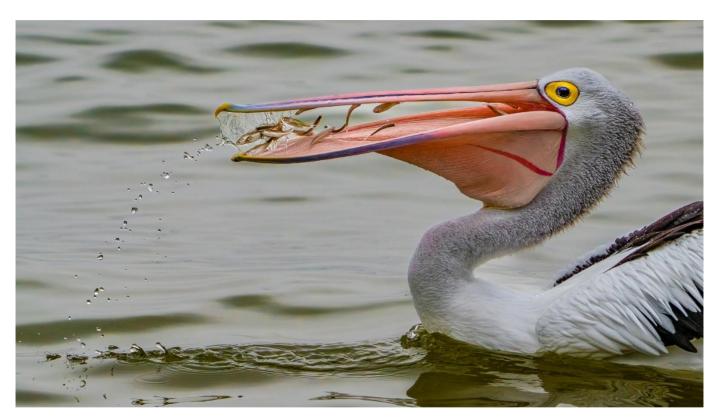

# **NATURE-BIRDS THEME (ND)**

| •                          | •                 |             |                                |
|----------------------------|-------------------|-------------|--------------------------------|
| PSA GOLD                   | Jia Chen          | Canada      | Snowy Owl                      |
| GPU GOLD                   | CHI-TING TIEN     | Taiwan      | Backlighting Beehawk           |
| CAPA GOLD                  | Dawei Liu         | USA         | Scramble                       |
| GCPA GOLD                  | William Shields   | Australia   | Pelican with some tasty treats |
| GCPA GOLD/CHAIRMAN CHOICE  | XiaoPing Lin      | China       | FRIGHT TO WIN OR DIE           |
| PSA SILVER                 | Weinong Duan      | China       | Spreading wings                |
| GPU SILVER                 | John Jiang        | Australia   | Exhibition wings26             |
| CAPA SILVER                | Jifeng Li         | China       | Feeding twins                  |
| GCPA SILVER                | Balao Xiang       | China       | Morning noise                  |
| GCPA SILVER                | Feng Qin          | USA         | Flying                         |
| GCPA SILVER/JUDGE'S CHOICE | Guomei Yang       | China       | Conversation                   |
| GCPA SILVER/JUDGE'S CHOICE | WeiFa Yuan        | Canada      | Guardianship                   |
| GCPA SILVER/JUDGE'S CHOICE | Xuedong Bai       | China       | Huan                           |
| PSA BRONZE                 | Jiaxuan Huang     | USA         | Food Transfer                  |
| GPU BRONZE                 | Yuping Chen       | China       | Mother Tit and Cuckoo So       |
| CAPA BRONZE                | Li Chen           | USA         | Dancing in Love                |
| GCPA BRONZE                | Fengerying Sui    | China       | Bicker                         |
| GCPA BRONZE                | Qian Qian         | China       | Courtship                      |
| GCPA BRONZE                | LI YU             | Australia   | Embrace                        |
| PSA HM Ribbon              | Zhenxin Wang      | China       | Do the last fight              |
| PSA HM Ribbon              | Shuying Chen      | China       | Nurture                        |
| GPU HM Ribbon              | Kunping Chen      | China       | Crying piteously               |
| GPU HM Ribbon              | Ming Chen         | China       | Don slipping away              |
| GPU HM Ribbon              | Shengfu Jiao      | China       | Eagle and Mouse                |
| GPU HM Ribbon              | Marcel van Balken | Netherlands | European sea eagle             |
| GPU HM Ribbon              | Feng Qin          | USA         | Hummingbird's Kissing          |
| GPU HM Ribbon              | Baoping Zhang     | China       | Two Brown Pelicans In Love     |
| CAPA HM Ribbon             | WeiFa Yuan        | Canada      | Ecstatic                       |
| CAPA HM Ribbon             | Lei Zhang         | Canada      | Love Dance                     |
|                            | <u> </u>          |             |                                |