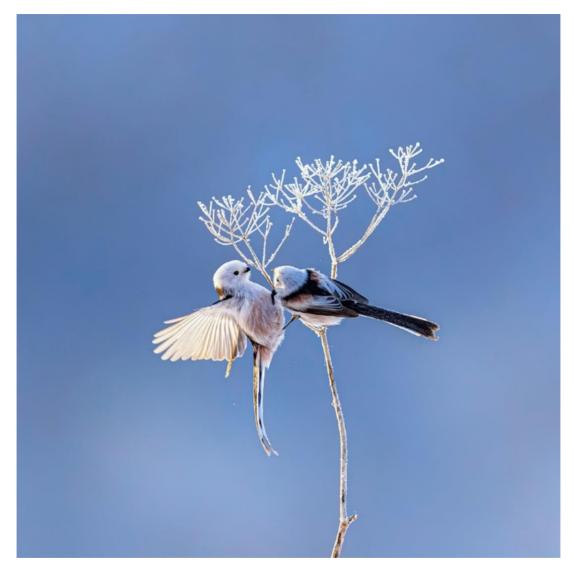

# **NATURE-BIRDS THEME (ND)**

| •                          | •                 |             |                                |
|----------------------------|-------------------|-------------|--------------------------------|
| PSA GOLD                   | Jia Chen          | Canada      | Snowy Owl                      |
| GPU GOLD                   | CHI-TING TIEN     | Taiwan      | Backlighting Beehawk           |
| CAPA GOLD                  | Dawei Liu         | USA         | Scramble                       |
| GCPA GOLD                  | William Shields   | Australia   | Pelican with some tasty treats |
| GCPA GOLD/CHAIRMAN CHOICE  | XiaoPing Lin      | China       | FRIGHT TO WIN OR DIE           |
| PSA SILVER                 | Weinong Duan      | China       | Spreading wings                |
| GPU SILVER                 | John Jiang        | Australia   | Exhibition wings26             |
| CAPA SILVER                | Jifeng Li         | China       | Feeding twins                  |
| GCPA SILVER                | Balao Xiang       | China       | Morning noise                  |
| GCPA SILVER                | Feng Qin          | USA         | Flying                         |
| GCPA SILVER/JUDGE'S CHOICE | Guomei Yang       | China       | Conversation                   |
| GCPA SILVER/JUDGE'S CHOICE | WeiFa Yuan        | Canada      | Guardianship                   |
| GCPA SILVER/JUDGE'S CHOICE | Xuedong Bai       | China       | Huan                           |
| PSA BRONZE                 | Jiaxuan Huang     | USA         | Food Transfer                  |
| GPU BRONZE                 | Yuping Chen       | China       | Mother Tit and Cuckoo So       |
| CAPA BRONZE                | Li Chen           | USA         | Dancing in Love                |
| GCPA BRONZE                | Fengerying Sui    | China       | Bicker                         |
| GCPA BRONZE                | Qian Qian         | China       | Courtship                      |
| GCPA BRONZE                | LI YU             | Australia   | Embrace                        |
| PSA HM Ribbon              | Zhenxin Wang      | China       | Do the last fight              |
| PSA HM Ribbon              | Shuying Chen      | China       | Nurture                        |
| GPU HM Ribbon              | Kunping Chen      | China       | Crying piteously               |
| GPU HM Ribbon              | Ming Chen         | China       | Don slipping away              |
| GPU HM Ribbon              | Shengfu Jiao      | China       | Eagle and Mouse                |
| GPU HM Ribbon              | Marcel van Balken | Netherlands | European sea eagle             |
| GPU HM Ribbon              | Feng Qin          | USA         | Hummingbird's Kissing          |
| GPU HM Ribbon              | Baoping Zhang     | China       | Two Brown Pelicans In Love     |
| CAPA HM Ribbon             | WeiFa Yuan        | Canada      | Ecstatic                       |
| CAPA HM Ribbon             | Lei Zhang         | Canada      | Love Dance                     |
|                            | <u> </u>          |             |                                |