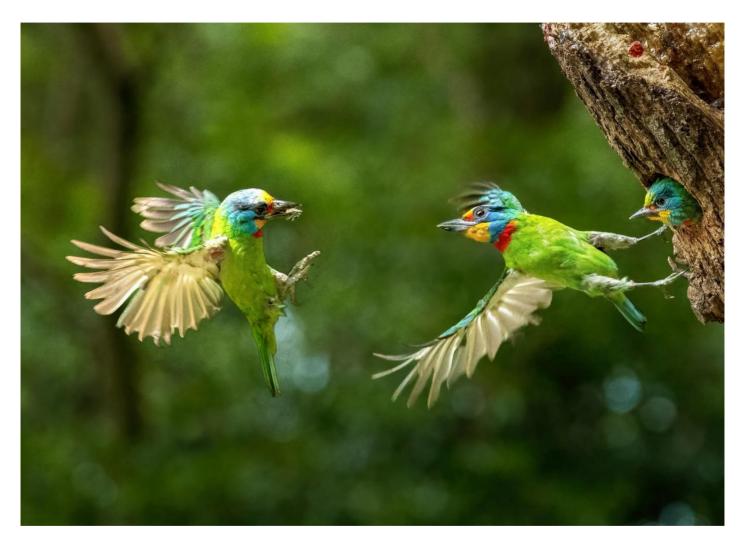

# **NATURE-BIRDS THEME (ND)**

| •                          | •                 |             |                                |
|----------------------------|-------------------|-------------|--------------------------------|
| PSA GOLD                   | Jia Chen          | Canada      | Snowy Owl                      |
| GPU GOLD                   | CHI-TING TIEN     | Taiwan      | Backlighting Beehawk           |
| CAPA GOLD                  | Dawei Liu         | USA         | Scramble                       |
| GCPA GOLD                  | William Shields   | Australia   | Pelican with some tasty treats |
| GCPA GOLD/CHAIRMAN CHOICE  | XiaoPing Lin      | China       | FRIGHT TO WIN OR DIE           |
| PSA SILVER                 | Weinong Duan      | China       | Spreading wings                |
| GPU SILVER                 | John Jiang        | Australia   | Exhibition wings26             |
| CAPA SILVER                | Jifeng Li         | China       | Feeding twins                  |
| GCPA SILVER                | Balao Xiang       | China       | Morning noise                  |
| GCPA SILVER                | Feng Qin          | USA         | Flying                         |
| GCPA SILVER/JUDGE'S CHOICE | Guomei Yang       | China       | Conversation                   |
| GCPA SILVER/JUDGE'S CHOICE | WeiFa Yuan        | Canada      | Guardianship                   |
| GCPA SILVER/JUDGE'S CHOICE | Xuedong Bai       | China       | Huan                           |
| PSA BRONZE                 | Jiaxuan Huang     | USA         | Food Transfer                  |
| GPU BRONZE                 | Yuping Chen       | China       | Mother Tit and Cuckoo So       |
| CAPA BRONZE                | Li Chen           | USA         | Dancing in Love                |
| GCPA BRONZE                | Fengerying Sui    | China       | Bicker                         |
| GCPA BRONZE                | Qian Qian         | China       | Courtship                      |
| GCPA BRONZE                | LI YU             | Australia   | Embrace                        |
| PSA HM Ribbon              | Zhenxin Wang      | China       | Do the last fight              |
| PSA HM Ribbon              | Shuying Chen      | China       | Nurture                        |
| GPU HM Ribbon              | Kunping Chen      | China       | Crying piteously               |
| GPU HM Ribbon              | Ming Chen         | China       | Don slipping away              |
| GPU HM Ribbon              | Shengfu Jiao      | China       | Eagle and Mouse                |
| GPU HM Ribbon              | Marcel van Balken | Netherlands | European sea eagle             |
| GPU HM Ribbon              | Feng Qin          | USA         | Hummingbird's Kissing          |
| GPU HM Ribbon              | Baoping Zhang     | China       | Two Brown Pelicans In Love     |
| CAPA HM Ribbon             | WeiFa Yuan        | Canada      | Ecstatic                       |
| CAPA HM Ribbon             | Lei Zhang         | Canada      | Love Dance                     |
|                            | <u> </u>          |             |                                |