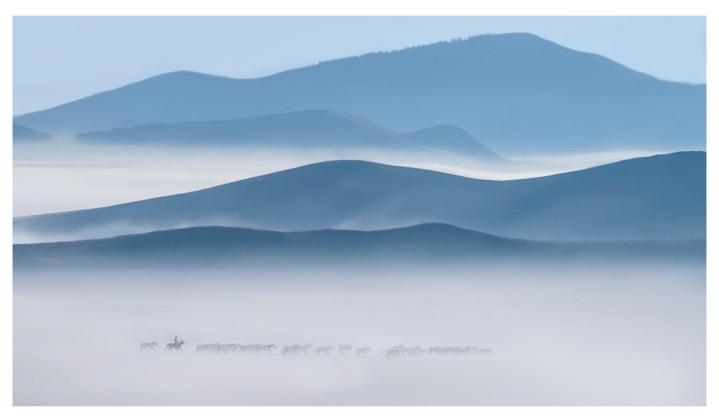

# LANDSCAPE "GENERAL" (PIDC)

| PSA GOLD                   | Raoping Zhu  | China  | STARRY NIGHT                |
|----------------------------|--------------|--------|-----------------------------|
| GPU GOLD                   | Chen Ma      | China  | Storm is coming             |
| CAPA GOLD                  | Chen Ma      | China  | Eye of the Earth            |
| GCPA GOLD                  | Bin Zhang    | China  | Valley morning mist         |
| GCPA GOLD/CHAIRMAN CHOICE  | HaoRan Zhu   | China  | Ice Age                     |
| PSA SILVER                 | Chen Ma      | China  | Wonderland                  |
| GPU SILVER                 | Raoping Zhu  | China  | SUNSET GLOW                 |
| CAPA SILVER                | Mei Zhang    | USA    | Sunrise at Valley of Dreams |
| GCPA SILVER                | Tim Tang     | USA    | Clouds                      |
| GCPA SILVER                | Jia Chen     | Canada | Monuument Valley            |
| GCPA SILVER/JUDGE'S CHOICE | PETER CHEN   | China  | Eastern Patagonia           |
| GCPA SILVER/JUDGE'S CHOICE | Bin Zhang    | China  | River in winter             |
| GCPA SILVER/JUDGE'S CHOICE | Louie Luo    | Canada | Winter Ranch                |
| PSA BRONZE                 | Raoping Zhu  | China  | MORNING SNOW                |
| GPU BRONZE                 | ZHIMIN GONG  | China  | The sunset of mountains     |
| CAPA BRONZE                | Yongnan Li   | Canada | Winter of Castle Mountain   |
| GCPA BRONZE                | DANQIN LIU   | China  | Slowly enter the painting   |
| GCPA BRONZE                | Wenjun Zhang | China  | Fairy tale world            |
| GCPA BRONZE                | NINGYUN YE   | China  | Summer in alpine valley     |
| PSA HM Ribbon              | Xiao Xiao    | USA    | Canyon in the clouds 4      |
| PSA HM Ribbon              | Mei Zhang    | USA    | Majestic Land               |
| GPU HM Ribbon              | Jun Yao Lei  | USA    | Lighthouse At Sunset        |
| GPU HM Ribbon              | Raoping Zhu  | China  | MOUNLAIN STREAM             |
| GPU HM Ribbon              | Chen Ma      | China  | Stone forest                |
| GPU HM Ribbon              | Yuan Cui     | China  | Tifa-1-3                    |
| GPU HM Ribbon              | Xiaoying Shi | USA    | Uttakleiv Beach             |
| GPU HM Ribbon              | Deqi Duan    | China  | XING YE SHI SUN             |
|                            |              |        |                             |