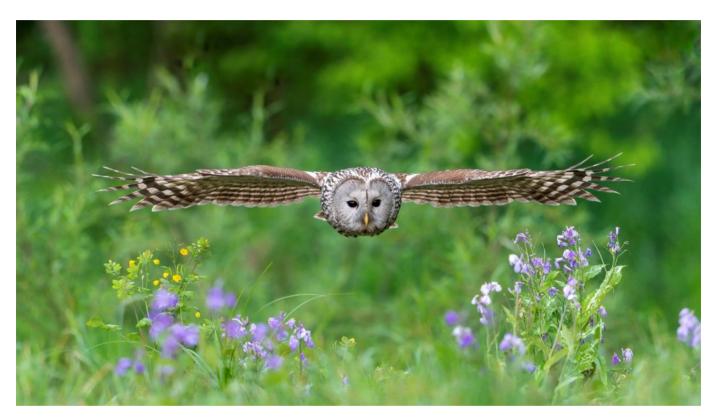

# **NATURE-BIRDS THEME (ND)**

| •                          | •                 |             |                                |
|----------------------------|-------------------|-------------|--------------------------------|
| PSA GOLD                   | Jia Chen          | Canada      | Snowy Owl                      |
| GPU GOLD                   | CHI-TING TIEN     | Taiwan      | Backlighting Beehawk           |
| CAPA GOLD                  | Dawei Liu         | USA         | Scramble                       |
| GCPA GOLD                  | William Shields   | Australia   | Pelican with some tasty treats |
| GCPA GOLD/CHAIRMAN CHOICE  | XiaoPing Lin      | China       | FRIGHT TO WIN OR DIE           |
| PSA SILVER                 | Weinong Duan      | China       | Spreading wings                |
| GPU SILVER                 | John Jiang        | Australia   | Exhibition wings26             |
| CAPA SILVER                | Jifeng Li         | China       | Feeding twins                  |
| GCPA SILVER                | Balao Xiang       | China       | Morning noise                  |
| GCPA SILVER                | Feng Qin          | USA         | Flying                         |
| GCPA SILVER/JUDGE'S CHOICE | Guomei Yang       | China       | Conversation                   |
| GCPA SILVER/JUDGE'S CHOICE | WeiFa Yuan        | Canada      | Guardianship                   |
| GCPA SILVER/JUDGE'S CHOICE | Xuedong Bai       | China       | Huan                           |
| PSA BRONZE                 | Jiaxuan Huang     | USA         | Food Transfer                  |
| GPU BRONZE                 | Yuping Chen       | China       | Mother Tit and Cuckoo So       |
| CAPA BRONZE                | Li Chen           | USA         | Dancing in Love                |
| GCPA BRONZE                | Fengerying Sui    | China       | Bicker                         |
| GCPA BRONZE                | Qian Qian         | China       | Courtship                      |
| GCPA BRONZE                | LI YU             | Australia   | Embrace                        |
| PSA HM Ribbon              | Zhenxin Wang      | China       | Do the last fight              |
| PSA HM Ribbon              | Shuying Chen      | China       | Nurture                        |
| GPU HM Ribbon              | Kunping Chen      | China       | Crying piteously               |
| GPU HM Ribbon              | Ming Chen         | China       | Don slipping away              |
| GPU HM Ribbon              | Shengfu Jiao      | China       | Eagle and Mouse                |
| GPU HM Ribbon              | Marcel van Balken | Netherlands | European sea eagle             |
| GPU HM Ribbon              | Feng Qin          | USA         | Hummingbird's Kissing          |
| GPU HM Ribbon              | Baoping Zhang     | China       | Two Brown Pelicans In Love     |
| CAPA HM Ribbon             | WeiFa Yuan        | Canada      | Ecstatic                       |
| CAPA HM Ribbon             | Lei Zhang         | Canada      | Love Dance                     |
|                            | <u> </u>          |             |                                |