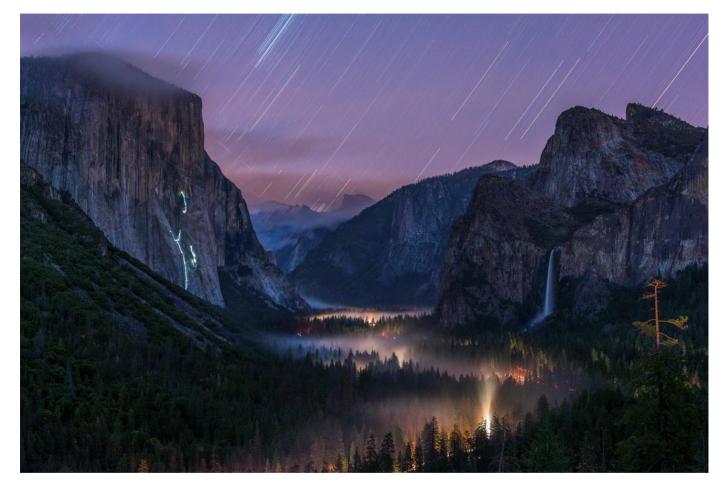

# LANDSCAPE "GENERAL" (PIDC)

| PSA GOLD                   | Raoping Zhu  | China  | STARRY NIGHT                |
|----------------------------|--------------|--------|-----------------------------|
| GPU GOLD                   | Chen Ma      | China  | Storm is coming             |
| CAPA GOLD                  | Chen Ma      | China  | Eye of the Earth            |
| GCPA GOLD                  | Bin Zhang    | China  | Valley morning mist         |
| GCPA GOLD/CHAIRMAN CHOICE  | HaoRan Zhu   | China  | Ice Age                     |
| PSA SILVER                 | Chen Ma      | China  | Wonderland                  |
| GPU SILVER                 | Raoping Zhu  | China  | SUNSET GLOW                 |
| CAPA SILVER                | Mei Zhang    | USA    | Sunrise at Valley of Dreams |
| GCPA SILVER                | Tim Tang     | USA    | Clouds                      |
| GCPA SILVER                | Jia Chen     | Canada | Monuument Valley            |
| GCPA SILVER/JUDGE'S CHOICE | PETER CHEN   | China  | Eastern Patagonia           |
| GCPA SILVER/JUDGE'S CHOICE | Bin Zhang    | China  | River in winter             |
| GCPA SILVER/JUDGE'S CHOICE | Louie Luo    | Canada | Winter Ranch                |
| PSA BRONZE                 | Raoping Zhu  | China  | MORNING SNOW                |
| GPU BRONZE                 | ZHIMIN GONG  | China  | The sunset of mountains     |
| CAPA BRONZE                | Yongnan Li   | Canada | Winter of Castle Mountain   |
| GCPA BRONZE                | DANQIN LIU   | China  | Slowly enter the painting   |
| GCPA BRONZE                | Wenjun Zhang | China  | Fairy tale world            |
| GCPA BRONZE                | NINGYUN YE   | China  | Summer in alpine valley     |
| PSA HM Ribbon              | Xiao Xiao    | USA    | Canyon in the clouds 4      |
| PSA HM Ribbon              | Mei Zhang    | USA    | Majestic Land               |
| GPU HM Ribbon              | Jun Yao Lei  | USA    | Lighthouse At Sunset        |
| GPU HM Ribbon              | Raoping Zhu  | China  | MOUNLAIN STREAM             |
| GPU HM Ribbon              | Chen Ma      | China  | Stone forest                |
| GPU HM Ribbon              | Yuan Cui     | China  | Tifa-1-3                    |
| GPU HM Ribbon              | Xiaoying Shi | USA    | Uttakleiv Beach             |
| GPU HM Ribbon              | Deqi Duan    | China  | XING YE SHI SUN             |
|                            |              |        |                             |