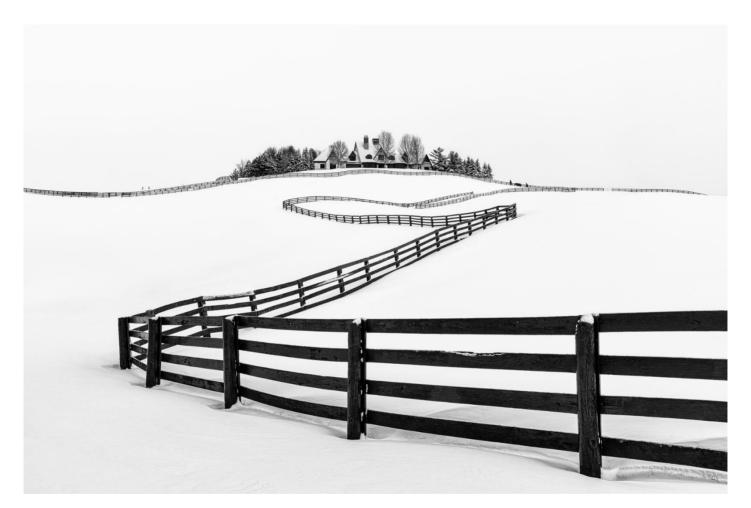

# LANDSCAPE "GENERAL" (PIDC)

| PSA GOLD                   | Raoping Zhu  | China  | STARRY NIGHT                |
|----------------------------|--------------|--------|-----------------------------|
| GPU GOLD                   | Chen Ma      | China  | Storm is coming             |
| CAPA GOLD                  | Chen Ma      | China  | Eye of the Earth            |
| GCPA GOLD                  | Bin Zhang    | China  | Valley morning mist         |
| GCPA GOLD/CHAIRMAN CHOICE  | HaoRan Zhu   | China  | Ice Age                     |
| PSA SILVER                 | Chen Ma      | China  | Wonderland                  |
| GPU SILVER                 | Raoping Zhu  | China  | SUNSET GLOW                 |
| CAPA SILVER                | Mei Zhang    | USA    | Sunrise at Valley of Dreams |
| GCPA SILVER                | Tim Tang     | USA    | Clouds                      |
| GCPA SILVER                | Jia Chen     | Canada | Monuument Valley            |
| GCPA SILVER/JUDGE'S CHOICE | PETER CHEN   | China  | Eastern Patagonia           |
| GCPA SILVER/JUDGE'S CHOICE | Bin Zhang    | China  | River in winter             |
| GCPA SILVER/JUDGE'S CHOICE | Louie Luo    | Canada | Winter Ranch                |
| PSA BRONZE                 | Raoping Zhu  | China  | MORNING SNOW                |
| GPU BRONZE                 | ZHIMIN GONG  | China  | The sunset of mountains     |
| CAPA BRONZE                | Yongnan Li   | Canada | Winter of Castle Mountain   |
| GCPA BRONZE                | DANQIN LIU   | China  | Slowly enter the painting   |
| GCPA BRONZE                | Wenjun Zhang | China  | Fairy tale world            |
| GCPA BRONZE                | NINGYUN YE   | China  | Summer in alpine valley     |
| PSA HM Ribbon              | Xiao Xiao    | USA    | Canyon in the clouds 4      |
| PSA HM Ribbon              | Mei Zhang    | USA    | Majestic Land               |
| GPU HM Ribbon              | Jun Yao Lei  | USA    | Lighthouse At Sunset        |
| GPU HM Ribbon              | Raoping Zhu  | China  | MOUNLAIN STREAM             |
| GPU HM Ribbon              | Chen Ma      | China  | Stone forest                |
| GPU HM Ribbon              | Yuan Cui     | China  | Tifa-1-3                    |
| GPU HM Ribbon              | Xiaoying Shi | USA    | Uttakleiv Beach             |
| GPU HM Ribbon              | Deqi Duan    | China  | XING YE SHI SUN             |
|                            |              |        |                             |