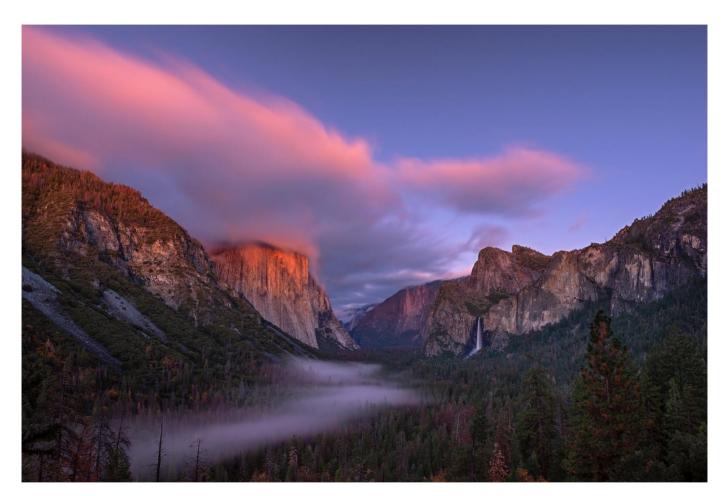

# LANDSCAPE "GENERAL" (PIDC)

| PSA GOLD                   | Raoping Zhu  | China  | STARRY NIGHT                |
|----------------------------|--------------|--------|-----------------------------|
| GPU GOLD                   | Chen Ma      | China  | Storm is coming             |
| CAPA GOLD                  | Chen Ma      | China  | Eye of the Earth            |
| GCPA GOLD                  | Bin Zhang    | China  | Valley morning mist         |
| GCPA GOLD/CHAIRMAN CHOICE  | HaoRan Zhu   | China  | Ice Age                     |
| PSA SILVER                 | Chen Ma      | China  | Wonderland                  |
| GPU SILVER                 | Raoping Zhu  | China  | SUNSET GLOW                 |
| CAPA SILVER                | Mei Zhang    | USA    | Sunrise at Valley of Dreams |
| GCPA SILVER                | Tim Tang     | USA    | Clouds                      |
| GCPA SILVER                | Jia Chen     | Canada | Monuument Valley            |
| GCPA SILVER/JUDGE'S CHOICE | PETER CHEN   | China  | Eastern Patagonia           |
| GCPA SILVER/JUDGE'S CHOICE | Bin Zhang    | China  | River in winter             |
| GCPA SILVER/JUDGE'S CHOICE | Louie Luo    | Canada | Winter Ranch                |
| PSA BRONZE                 | Raoping Zhu  | China  | MORNING SNOW                |
| GPU BRONZE                 | ZHIMIN GONG  | China  | The sunset of mountains     |
| CAPA BRONZE                | Yongnan Li   | Canada | Winter of Castle Mountain   |
| GCPA BRONZE                | DANQIN LIU   | China  | Slowly enter the painting   |
| GCPA BRONZE                | Wenjun Zhang | China  | Fairy tale world            |
| GCPA BRONZE                | NINGYUN YE   | China  | Summer in alpine valley     |
| PSA HM Ribbon              | Xiao Xiao    | USA    | Canyon in the clouds 4      |
| PSA HM Ribbon              | Mei Zhang    | USA    | Majestic Land               |
| GPU HM Ribbon              | Jun Yao Lei  | USA    | Lighthouse At Sunset        |
| GPU HM Ribbon              | Raoping Zhu  | China  | MOUNLAIN STREAM             |
| GPU HM Ribbon              | Chen Ma      | China  | Stone forest                |
| GPU HM Ribbon              | Yuan Cui     | China  | Tifa-1-3                    |
| GPU HM Ribbon              | Xiaoying Shi | USA    | Uttakleiv Beach             |
| GPU HM Ribbon              | Deqi Duan    | China  | XING YE SHI SUN             |
|                            |              |        |                             |