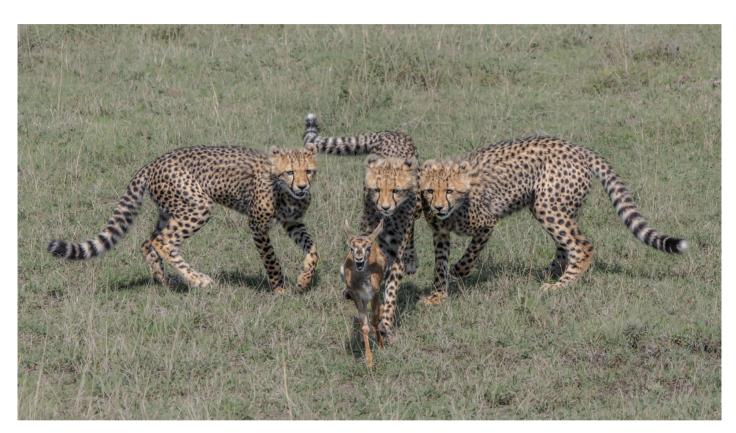

# NATURE (ND)

| - ,                        |                              |                   |                                |
|----------------------------|------------------------------|-------------------|--------------------------------|
| PSA GOLD                   | Fengerying Sui               | China             | Two birds fighting at dawn     |
| GPU GOLD                   | Shuying Chen                 | China             | Prairie Love Song              |
| CAPA GOLD                  | Xiao Xiao                    | USA               | The crisis behind the harvest  |
| GCPA GOLD/CHAIRMAN CHOICE  | Hui Zhen Jiang               | China             | Snow in Love                   |
| PSA SILVER                 | Pedro Luis Ajuriaguerra Saiz | Spain             | Mosquitoman                    |
| GPU SILVER                 | CHI-TING TIEN                | Taiwan            | Green cat spider-2             |
| CAPA SILVER                | Ming Chen                    | China             | Firmly believe                 |
| GCPA SILVER                | Fengerying Sui               | China             | Acrobatics                     |
| GCPA SILVER                | Ningtai Yu                   | China             | Wrestling                      |
| GCPA SILVER/JUDGE'S CHOICE | Ningtai Yu                   | China             | Capture                        |
| GCPA SILVER/JUDGE'S CHOICE | Jia Chen                     | Canada            | Coopers Hawk Catching Squirrel |
| GCPA SILVER/JUDGE'S CHOICE | Yi Li                        | China             | The tenderness of a family     |
| PSA BRONZE                 | DIANA CHAN                   | Hong Kong         | Mantis and water-droplets      |
| GPU BRONZE                 | Josef Loibl                  | Austria           | Wasserspass                    |
| CAPA BRONZE                | Ningtai Yu                   | China             | Snowy desert in wind           |
| GCPA BRONZE                | Shuying Chen                 | China             | Eagle owl                      |
| GCPA BRONZE                | Liquan Sheng                 | China             | Feed                           |
| GCPA BRONZE                | Yongsheng Xu                 | China             | Marine life 2                  |
| PSA HM Ribbon              | Maohsun Wu                   | Taiwan            | Cooperation                    |
| PSA HM Ribbon              | Hung Tsui                    | Hong Kong         | Maternal love                  |
| GPU HM Ribbon              | HW CHAN                      | Hong Kong         | Brown Bear 4 Alaska            |
| GPU HM Ribbon              | Fengerying Sui               | China             | Catch                          |
| GPU HM Ribbon              | XIAO ZHUO WEN                | Australia         | Giraffe fighting               |
| GPU HM Ribbon              | Bin Zhang                    | China             | Kanas River sunset             |
| GPU HM Ribbon              | Bob Devine                   | United<br>Kingdom | Lion bullies cub               |
| GPU HM Ribbon              | Niki Colemont                | Belgium           | Super Hero                     |
| CAPA HM Ribbon             | Fengerying Sui               | China             | Hot pursuit                    |