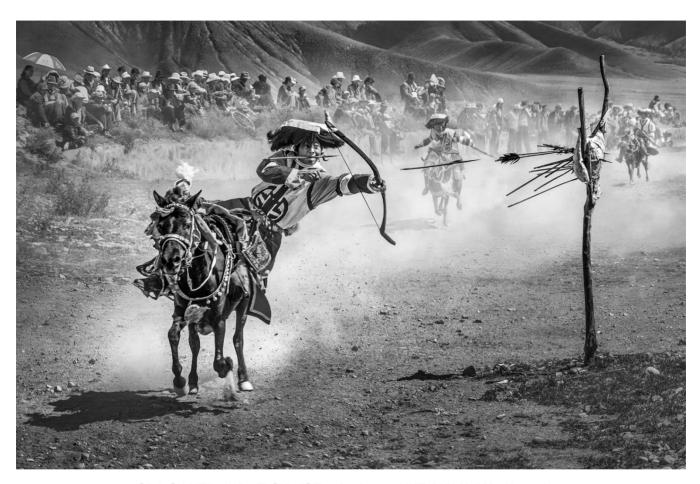

# SECTIONS

Color Open PSA PIDC Landscape "General" PSA PIDC Landscape "Drone" PSA PIDC Landscape "Astrophotography" PSA PIDC Portrait PSA PIDC Monochrome Open PSA PIDM PSA ND Nature Nature-Birds theme PSA ND Photojournalism PSA PJD SIGMA open digital Not recognized by PSA

Cheng Yi Sun, China (Landscape "General", Landscape "Drone", Landscape "Astrophotography")
Jing Guo, China, EFIAP, EPSA, LRPS, GPU CR-3, GPU Hermes (Nature, Photojournalism)
Henry Liu, Canada (Landscape "General", Landscape "Drone", Landscape "Astrophotography")
Jian Xu, China, PPSA (Color Open, Photojournalism, Landscape "Drone")
Hongjun Yue, China, MPSA, FRPS (Color Open, Nature-Birds theme, Photojournalism)
Danlei Ye, Canada, GMPSA/s, ARPS, GPSA, EFIAP, (Mono Open, Nature, Landscape "Astrophotography")