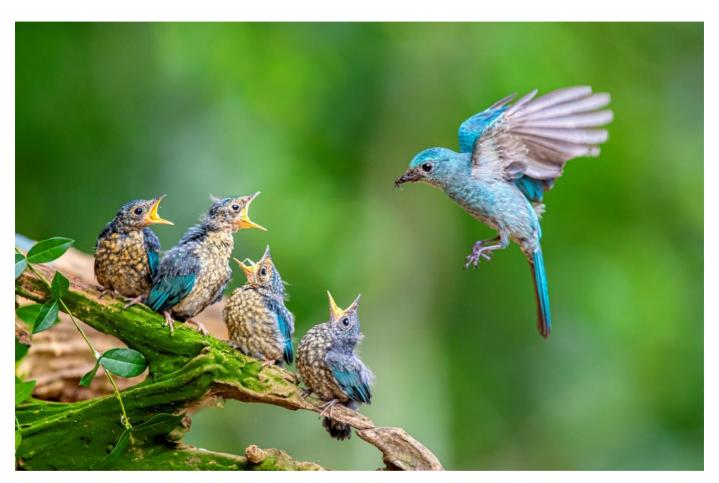

bullies cub - Bob Devine - United Kingdom











GPU HM Ribbon Brown Bear 4 Alaska - HW CHAN - Hong Kong











CAPA HM Ribbon Hot pursuit - Fengerying Sui - China











CAPA HM Ribbon Lovely babies - Xiaoying Shi - USA











GCPA HM Ribbon Bat Cooling Off – William Shields - Australia











GCPA HM Ribbon Canyon Red Cloud 2-Xiao-Xiao-USA-C-23021355401











GCPA HM Ribbon Dear - Junjie Chen - China











GCPA HM Ribbon Falling Love - Li Chen - USA









GCPA HM Ribbon Hump Back Whale 102 - Jie Ping Huang - USA









GCPA HM Ribbon Galloping demeanor in stream - Guomei Yang - China











GCPA HM Ribbon Flamingo – Jing Li - China









GCPA HM Ribbon Gains and losses - Xiao Xiao - USA









GCPA HM Ribbon Jellyfish - Yi Li - China











GCPA HM Ribbon Nurture - Yuping Chen - China











GCPA HM Ribbon Marine life 1 – Yongsheng Xu - China











GCPA HM Ribbon Ready to fight - MEI HU - USA









GCPA HM Ribbon Sunset - Alex Lu - Canada











GCPA HM Ribbon Song of the setting sun – WANQING SUN - China











GCPA HM Ribbon Symbiosis - Lin Ye - China









GCPA HM Ribbon The Lunge - Norman Johnson - USA











GCPA HM Ribbon We should take care of flowers and plants – WANQING SUN - China









GCPA HM Ribbon Walrus 11 – HW CHAN - Hong Kong











GCPA HM Ribbon Yellow fly - Pedro Luis Ajuriaguerra Saiz - Spain











GCPA HM Ribbon The strong and the weak - Shi Zhen Wu - Australia

## NATURE-BIRDS THEME-AWARDED WORKS









PSA GOLD Snowy Owl - Jia Chen - Canada











GPU GOLD