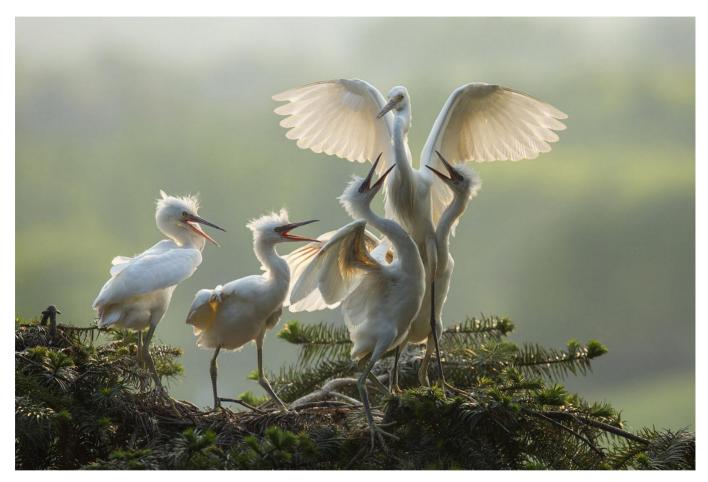

# **NATURE-BIRDS THEME (ND)**

| •                          | •                 |             |                                |
|----------------------------|-------------------|-------------|--------------------------------|
| PSA GOLD                   | Jia Chen          | Canada      | Snowy Owl                      |
| GPU GOLD                   | CHI-TING TIEN     | Taiwan      | Backlighting Beehawk           |
| CAPA GOLD                  | Dawei Liu         | USA         | Scramble                       |
| GCPA GOLD                  | William Shields   | Australia   | Pelican with some tasty treats |
| GCPA GOLD/CHAIRMAN CHOICE  | XiaoPing Lin      | China       | FRIGHT TO WIN OR DIE           |
| PSA SILVER                 | Weinong Duan      | China       | Spreading wings                |
| GPU SILVER                 | John Jiang        | Australia   | Exhibition wings26             |
| CAPA SILVER                | Jifeng Li         | China       | Feeding twins                  |
| GCPA SILVER                | Balao Xiang       | China       | Morning noise                  |
| GCPA SILVER                | Feng Qin          | USA         | Flying                         |
| GCPA SILVER/JUDGE'S CHOICE | Guomei Yang       | China       | Conversation                   |
| GCPA SILVER/JUDGE'S CHOICE | WeiFa Yuan        | Canada      | Guardianship                   |
| GCPA SILVER/JUDGE'S CHOICE | Xuedong Bai       | China       | Huan                           |
| PSA BRONZE                 | Jiaxuan Huang     | USA         | Food Transfer                  |
| GPU BRONZE                 | Yuping Chen       | China       | Mother Tit and Cuckoo So       |
| CAPA BRONZE                | Li Chen           | USA         | Dancing in Love                |
| GCPA BRONZE                | Fengerying Sui    | China       | Bicker                         |
| GCPA BRONZE                | Qian Qian         | China       | Courtship                      |
| GCPA BRONZE                | LI YU             | Australia   | Embrace                        |
| PSA HM Ribbon              | Zhenxin Wang      | China       | Do the last fight              |
| PSA HM Ribbon              | Shuying Chen      | China       | Nurture                        |
| GPU HM Ribbon              | Kunping Chen      | China       | Crying piteously               |
| GPU HM Ribbon              | Ming Chen         | China       | Don slipping away              |
| GPU HM Ribbon              | Shengfu Jiao      | China       | Eagle and Mouse                |
| GPU HM Ribbon              | Marcel van Balken | Netherlands | European sea eagle             |
| GPU HM Ribbon              | Feng Qin          | USA         | Hummingbird's Kissing          |
| GPU HM Ribbon              | Baoping Zhang     | China       | Two Brown Pelicans In Love     |
| CAPA HM Ribbon             | WeiFa Yuan        | Canada      | Ecstatic                       |
| CAPA HM Ribbon             | Lei Zhang         | Canada      | Love Dance                     |
|                            | <u> </u>          |             |                                |