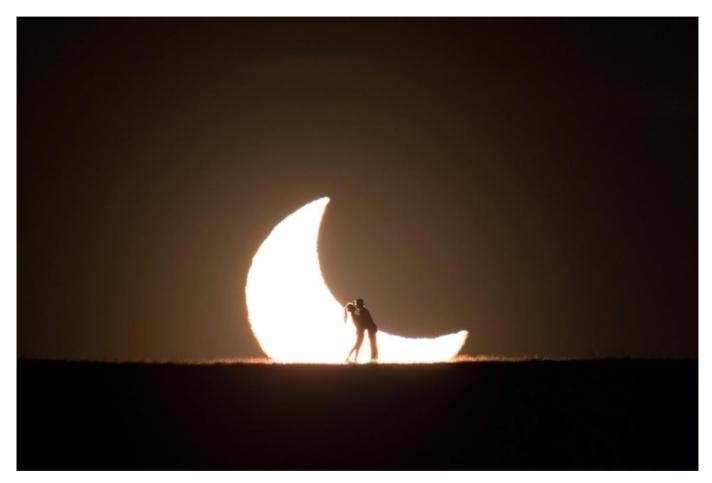

China











GCPA HM Ribbon Chain of Meiling Palace - Chao Gong - China

## LANDSCAPE "ASTROPHOTOGRAPHY" - AWARDED WORKS











PSA GOLD Mt. Yala and galaxy - Minghao Hou - China











GPU GOLD Quadrantid Meteor Shower - Bin Zhang - China









CAPA GOLD Peyto Lake Aurora - Yongnan Li - Canada









GCPA GOLD Misty Milky way - Wei Kuang - China











GCPA GOLD CHAIRMAN CHOICE The world in a moment - Tie Su - China









PSA SILVER Canyon night - Xiao Xiao - USA











GPU SILVER Queen under Milkway - Jia Chen - Canada









CAPA SILVER Milk way - Qing Yin - China









GCPA SILVER Lights in the Dark Night – JieXiang Zhou – China











GCPA SILVER Galaxy - Yang Shu - China









GCPA SILVER JUDGE CHOICE Sea of Stars - SiYuan Lou - China











GCPA SILVER JUDGE CHOICE Partial solar eclipse 2021 - Hongyang Luo - China











GCPA SILVER JUDGE CHOICE Unknown sky - Tie Su - China











PSA BRONZE Populus euphratica night - ChenBao Chai - China









GPU BRONZE A wooden house under the stars -Yang Shu - China











CAPA BRONZE Milkyway Over Sandunes – DANY CHAN – Canada









GCPA BRONZE The shape of Universe – Fei Xue - China









GCPA BRONZE Wangjing Tower - Ricco Zheng - China









GCPA BRONZE The Milky Way above the bend - Yong Li - China









PSA HM Ribbon Dreamy Stars - Mei Zhang - USA











PSA HM Ribbon Yadan starry sky – ChenBao Chai - China











GPU HM Ribbon Wild starlight - Bin Zhang - China











GPU HM Ribbon Have you ever seen a dragon in the sky - JingYi Zhang - China