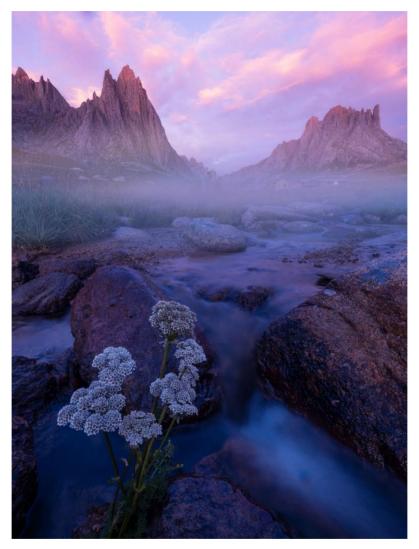

# LANDSCAPE "GENERAL" (PIDC)

| PSA GOLD                   | Raoping Zhu  | China  | STARRY NIGHT                |
|----------------------------|--------------|--------|-----------------------------|
| GPU GOLD                   | Chen Ma      | China  | Storm is coming             |
| CAPA GOLD                  | Chen Ma      | China  | Eye of the Earth            |
| GCPA GOLD                  | Bin Zhang    | China  | Valley morning mist         |
| GCPA GOLD/CHAIRMAN CHOICE  | HaoRan Zhu   | China  | Ice Age                     |
| PSA SILVER                 | Chen Ma      | China  | Wonderland                  |
| GPU SILVER                 | Raoping Zhu  | China  | SUNSET GLOW                 |
| CAPA SILVER                | Mei Zhang    | USA    | Sunrise at Valley of Dreams |
| GCPA SILVER                | Tim Tang     | USA    | Clouds                      |
| GCPA SILVER                | Jia Chen     | Canada | Monuument Valley            |
| GCPA SILVER/JUDGE'S CHOICE | PETER CHEN   | China  | Eastern Patagonia           |
| GCPA SILVER/JUDGE'S CHOICE | Bin Zhang    | China  | River in winter             |
| GCPA SILVER/JUDGE'S CHOICE | Louie Luo    | Canada | Winter Ranch                |
| PSA BRONZE                 | Raoping Zhu  | China  | MORNING SNOW                |
| GPU BRONZE                 | ZHIMIN GONG  | China  | The sunset of mountains     |
| CAPA BRONZE                | Yongnan Li   | Canada | Winter of Castle Mountain   |
| GCPA BRONZE                | DANQIN LIU   | China  | Slowly enter the painting   |
| GCPA BRONZE                | Wenjun Zhang | China  | Fairy tale world            |
| GCPA BRONZE                | NINGYUN YE   | China  | Summer in alpine valley     |
| PSA HM Ribbon              | Xiao Xiao    | USA    | Canyon in the clouds 4      |
| PSA HM Ribbon              | Mei Zhang    | USA    | Majestic Land               |
| GPU HM Ribbon              | Jun Yao Lei  | USA    | Lighthouse At Sunset        |
| GPU HM Ribbon              | Raoping Zhu  | China  | MOUNLAIN STREAM             |
| GPU HM Ribbon              | Chen Ma      | China  | Stone forest                |
| GPU HM Ribbon              | Yuan Cui     | China  | Tifa-1-3                    |
| GPU HM Ribbon              | Xiaoying Shi | USA    | Uttakleiv Beach             |
| GPU HM Ribbon              | Deqi Duan    | China  | XING YE SHI SUN             |
|                            |              |        |                             |

| CAPA HM Ribbon | Bing Li       | Canada    | Burning sunrise                    |
|----------------|---------------|-----------|------------------------------------|
| CAPA HM Ribbon | Yan Gao       | Canada    | Saskatchewan Glacier Ice Cave      |
| GCPA HM Ribbon | Liang Chen    | China     | Beautiful morning light            |
| GCPA HM Ribbon | Jun Yao Lei   | USA       | City At Dawn                       |
| GCPA HM Ribbon | JIXIN CHEN    | China     | Dawn                               |
| GCPA HM Ribbon | Wei Zhuang    | Canada    | Deer Lake Morning                  |
| GCPA HM Ribbon | Feng Qin      | USA       | Dialogue Between Mountains and     |
| GCPA HM Ribbon | Feng Li       | China     | Edinburgh Temple                   |
| GCPA HM Ribbon | Minghao HOU   | China     | Fairy snowland in inner Mongol     |
| GCPA HM Ribbon | HaoRan Zhu    | China     | Glacier sunset                     |
| GCPA HM Ribbon | Tim Tang      | USA       | Hills                              |
| GCPA HM Ribbon | NINGYUN YE    | China     | Melting glacier and purple flowers |
| GCPA HM Ribbon | XIAO ZHUO WEN | Australia | On The Horizon 2                   |
| GCPA HM Ribbon | Liang Chen    | China     | Rhapsody at night                  |
| GCPA HM Ribbon | Zhengjie Wu   | China     | Rime under the moonlight           |
| GCPA HM Ribbon | PETER CHEN    | China     | Shanwucuo                          |
| GCPA HM Ribbon | Lei Zhang     | Canada    | Sunrise at Vermillion Lake         |
| GCPA HM Ribbon | Hung Tsui     | Hong Kong | Sunrise in Torres del Paine        |
| GCPA HM Ribbon | Jun Zhao      | China     | Sunset glow on Mount Gongga        |
| GCPA HM Ribbon | ZhiJie Zhu    | China     | The halo of the lighthouse         |
| GCPA HM Ribbon | JIAQI YU      | China     | The Loner                          |
| GCPA HM Ribbon | Xinmin Zhang  | China     | The valley                         |