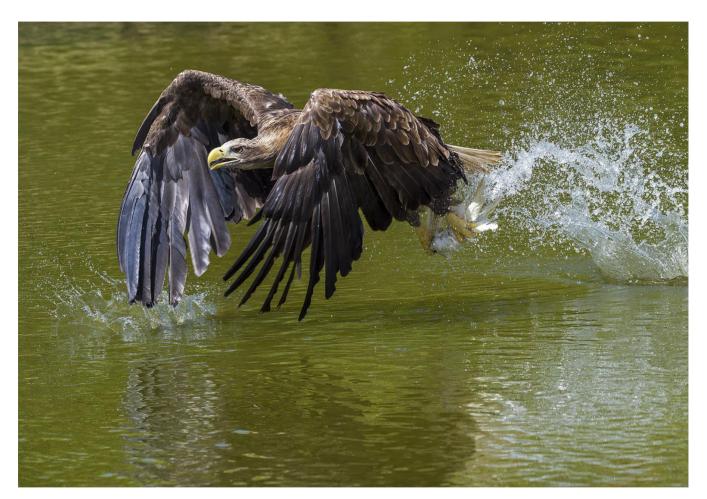

# **NATURE-BIRDS THEME (ND)**

| •                          | •                 |             |                                |
|----------------------------|-------------------|-------------|--------------------------------|
| PSA GOLD                   | Jia Chen          | Canada      | Snowy Owl                      |
| GPU GOLD                   | CHI-TING TIEN     | Taiwan      | Backlighting Beehawk           |
| CAPA GOLD                  | Dawei Liu         | USA         | Scramble                       |
| GCPA GOLD                  | William Shields   | Australia   | Pelican with some tasty treats |
| GCPA GOLD/CHAIRMAN CHOICE  | XiaoPing Lin      | China       | FRIGHT TO WIN OR DIE           |
| PSA SILVER                 | Weinong Duan      | China       | Spreading wings                |
| GPU SILVER                 | John Jiang        | Australia   | Exhibition wings26             |
| CAPA SILVER                | Jifeng Li         | China       | Feeding twins                  |
| GCPA SILVER                | Balao Xiang       | China       | Morning noise                  |
| GCPA SILVER                | Feng Qin          | USA         | Flying                         |
| GCPA SILVER/JUDGE'S CHOICE | Guomei Yang       | China       | Conversation                   |
| GCPA SILVER/JUDGE'S CHOICE | WeiFa Yuan        | Canada      | Guardianship                   |
| GCPA SILVER/JUDGE'S CHOICE | Xuedong Bai       | China       | Huan                           |
| PSA BRONZE                 | Jiaxuan Huang     | USA         | Food Transfer                  |
| GPU BRONZE                 | Yuping Chen       | China       | Mother Tit and Cuckoo So       |
| CAPA BRONZE                | Li Chen           | USA         | Dancing in Love                |
| GCPA BRONZE                | Fengerying Sui    | China       | Bicker                         |
| GCPA BRONZE                | Qian Qian         | China       | Courtship                      |
| GCPA BRONZE                | LI YU             | Australia   | Embrace                        |
| PSA HM Ribbon              | Zhenxin Wang      | China       | Do the last fight              |
| PSA HM Ribbon              | Shuying Chen      | China       | Nurture                        |
| GPU HM Ribbon              | Kunping Chen      | China       | Crying piteously               |
| GPU HM Ribbon              | Ming Chen         | China       | Don slipping away              |
| GPU HM Ribbon              | Shengfu Jiao      | China       | Eagle and Mouse                |
| GPU HM Ribbon              | Marcel van Balken | Netherlands | European sea eagle             |
| GPU HM Ribbon              | Feng Qin          | USA         | Hummingbird's Kissing          |
| GPU HM Ribbon              | Baoping Zhang     | China       | Two Brown Pelicans In Love     |
| CAPA HM Ribbon             | WeiFa Yuan        | Canada      | Ecstatic                       |
| CAPA HM Ribbon             | Lei Zhang         | Canada      | Love Dance                     |
|                            | <u> </u>          |             |                                |