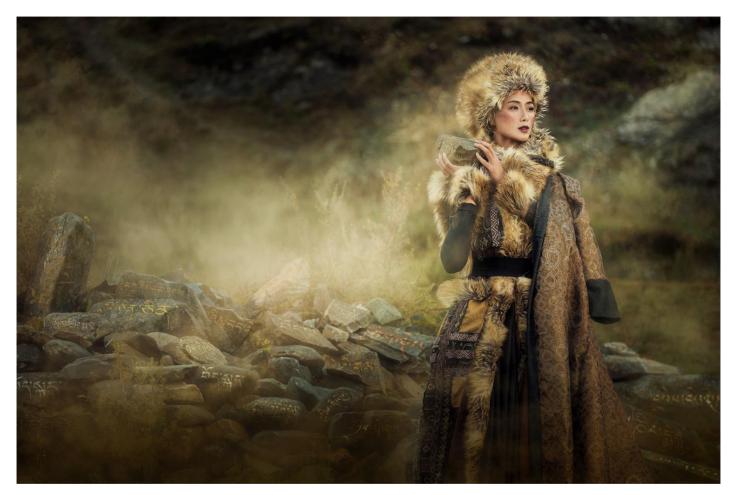

a











**GPU SILVER Monochrome world – Jie Zhang - China** 











CAPA SILVER Flying Apsaras - Sheng Jiang - China











GCPA SILVER Populus euphratica tenderness - Shaobo Guo - China











GCPA SILVER Love of mother - Xianyong He - China











GCPA SILVER JUDGE CHOICE Old man and the cat – Istvan Kerekes - Hungary











GCPA SILVER JUDGE CHOICE Heroes - Tao Feng - China











GCPA SILVER JUDGE CHOICE Grandma wants to go home - Liyu Chen - China











PSA BRONZE Splash Pose 2 - Teguh Aria Djana - Indonesia











**GPU BRONZE** Elf – Xianyong He - China











CAPA BRONZE Family in Mountains Village – Guochang Chen – China











GCPA BRONZE The wings of dreams – Zhendong Wu - China











GCPA BRONZE Cageling - Yi Le - China









GCPA BRONZE Mani pile - Yu Chen - China











PSA HM Ribbon Populus euphratica - Shuyu Guo - China









PSA HM Ribbon Rose in pestilence – Zhendong Wu - China











GPU HM Ribbon Bongeline red lips No3 – Jan Thomas Stake - Sweden









GPU HM Ribbon Dani warrior - Hoang Long Ly - Vietnam









GPU HM Ribbon My boy No3 – Jan Thomas Stake - Sweden









GPU HM Ribbon Holy envoy - Li Wang - China











GPU HM Ribbon Purple lady – Jef Lemmens - Belgium











**GPU HM Ribbon** Mursi Tribe - Xinming Chen - China











CAPA HM Ribbon Spread your wings to fly - Shuyu Guo - China











CAPA HM Ribbon Proud - Louie Luo - Canada











GCPA HM Ribbon Focus - Daoquan Luo - China











GCPA HM Ribbon Girl 10 - Wei Xu - USA











GCPA HM Ribbon