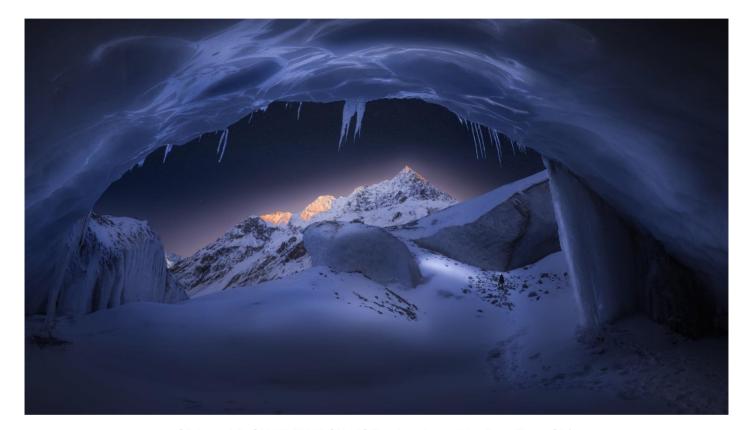

# LANDSCAPE "GENERAL" (PIDC)

| PSA GOLD                   | Raoping Zhu  | China  | STARRY NIGHT                |
|----------------------------|--------------|--------|-----------------------------|
| GPU GOLD                   | Chen Ma      | China  | Storm is coming             |
| CAPA GOLD                  | Chen Ma      | China  | Eye of the Earth            |
| GCPA GOLD                  | Bin Zhang    | China  | Valley morning mist         |
| GCPA GOLD/CHAIRMAN CHOICE  | HaoRan Zhu   | China  | Ice Age                     |
| PSA SILVER                 | Chen Ma      | China  | Wonderland                  |
| GPU SILVER                 | Raoping Zhu  | China  | SUNSET GLOW                 |
| CAPA SILVER                | Mei Zhang    | USA    | Sunrise at Valley of Dreams |
| GCPA SILVER                | Tim Tang     | USA    | Clouds                      |
| GCPA SILVER                | Jia Chen     | Canada | Monuument Valley            |
| GCPA SILVER/JUDGE'S CHOICE | PETER CHEN   | China  | Eastern Patagonia           |
| GCPA SILVER/JUDGE'S CHOICE | Bin Zhang    | China  | River in winter             |
| GCPA SILVER/JUDGE'S CHOICE | Louie Luo    | Canada | Winter Ranch                |
| PSA BRONZE                 | Raoping Zhu  | China  | MORNING SNOW                |
| GPU BRONZE                 | ZHIMIN GONG  | China  | The sunset of mountains     |
| CAPA BRONZE                | Yongnan Li   | Canada | Winter of Castle Mountain   |
| GCPA BRONZE                | DANQIN LIU   | China  | Slowly enter the painting   |
| GCPA BRONZE                | Wenjun Zhang | China  | Fairy tale world            |
| GCPA BRONZE                | NINGYUN YE   | China  | Summer in alpine valley     |
| PSA HM Ribbon              | Xiao Xiao    | USA    | Canyon in the clouds 4      |
| PSA HM Ribbon              | Mei Zhang    | USA    | Majestic Land               |
| GPU HM Ribbon              | Jun Yao Lei  | USA    | Lighthouse At Sunset        |
| GPU HM Ribbon              | Raoping Zhu  | China  | MOUNLAIN STREAM             |
| GPU HM Ribbon              | Chen Ma      | China  | Stone forest                |
| GPU HM Ribbon              | Yuan Cui     | China  | Tifa-1-3                    |
| GPU HM Ribbon              | Xiaoying Shi | USA    | Uttakleiv Beach             |
| GPU HM Ribbon              | Deqi Duan    | China  | XING YE SHI SUN             |
|                            |              |        |                             |

| CAPA HM Ribbon | Bing Li       | Canada    | Burning sunrise                    |
|----------------|---------------|-----------|------------------------------------|
| CAPA HM Ribbon | Yan Gao       | Canada    | Saskatchewan Glacier Ice Cave      |
| GCPA HM Ribbon | Liang Chen    | China     | Beautiful morning light            |
| GCPA HM Ribbon | Jun Yao Lei   | USA       | City At Dawn                       |
| GCPA HM Ribbon | JIXIN CHEN    | China     | Dawn                               |
| GCPA HM Ribbon | Wei Zhuang    | Canada    | Deer Lake Morning                  |
| GCPA HM Ribbon | Feng Qin      | USA       | Dialogue Between Mountains and     |
| GCPA HM Ribbon | Feng Li       | China     | Edinburgh Temple                   |
| GCPA HM Ribbon | Minghao HOU   | China     | Fairy snowland in inner Mongol     |
| GCPA HM Ribbon | HaoRan Zhu    | China     | Glacier sunset                     |
| GCPA HM Ribbon | Tim Tang      | USA       | Hills                              |
| GCPA HM Ribbon | NINGYUN YE    | China     | Melting glacier and purple flowers |
| GCPA HM Ribbon | XIAO ZHUO WEN | Australia | On The Horizon 2                   |
| GCPA HM Ribbon | Liang Chen    | China     | Rhapsody at night                  |
| GCPA HM Ribbon | Zhengjie Wu   | China     | Rime under the moonlight           |
| GCPA HM Ribbon | PETER CHEN    | China     | Shanwucuo                          |
| GCPA HM Ribbon | Lei Zhang     | Canada    | Sunrise at Vermillion Lake         |
| GCPA HM Ribbon | Hung Tsui     | Hong Kong | Sunrise in Torres del Paine        |
| GCPA HM Ribbon | Jun Zhao      | China     | Sunset glow on Mount Gongga        |
| GCPA HM Ribbon | ZhiJie Zhu    | China     | The halo of the lighthouse         |
| GCPA HM Ribbon | JIAQI YU      | China     | The Loner                          |
| GCPA HM Ribbon | Xinmin Zhang  | China     | The valley                         |