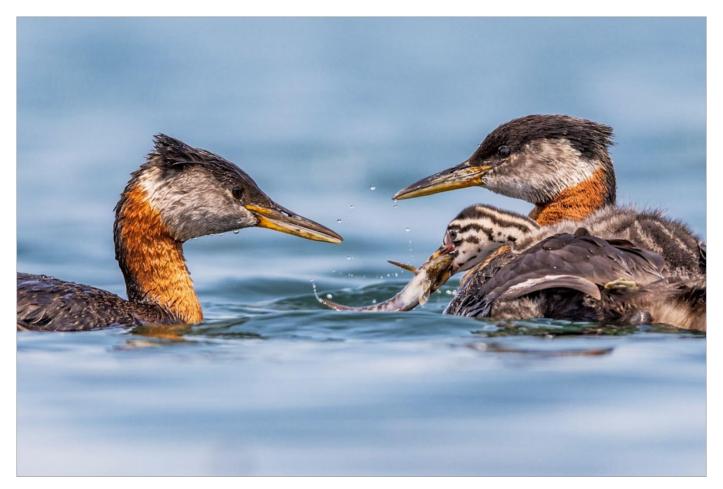

# **NATURE-BIRDS THEME (ND)**

| •                          | •                 |             |                                |
|----------------------------|-------------------|-------------|--------------------------------|
| PSA GOLD                   | Jia Chen          | Canada      | Snowy Owl                      |
| GPU GOLD                   | CHI-TING TIEN     | Taiwan      | Backlighting Beehawk           |
| CAPA GOLD                  | Dawei Liu         | USA         | Scramble                       |
| GCPA GOLD                  | William Shields   | Australia   | Pelican with some tasty treats |
| GCPA GOLD/CHAIRMAN CHOICE  | XiaoPing Lin      | China       | FRIGHT TO WIN OR DIE           |
| PSA SILVER                 | Weinong Duan      | China       | Spreading wings                |
| GPU SILVER                 | John Jiang        | Australia   | Exhibition wings26             |
| CAPA SILVER                | Jifeng Li         | China       | Feeding twins                  |
| GCPA SILVER                | Balao Xiang       | China       | Morning noise                  |
| GCPA SILVER                | Feng Qin          | USA         | Flying                         |
| GCPA SILVER/JUDGE'S CHOICE | Guomei Yang       | China       | Conversation                   |
| GCPA SILVER/JUDGE'S CHOICE | WeiFa Yuan        | Canada      | Guardianship                   |
| GCPA SILVER/JUDGE'S CHOICE | Xuedong Bai       | China       | Huan                           |
| PSA BRONZE                 | Jiaxuan Huang     | USA         | Food Transfer                  |
| GPU BRONZE                 | Yuping Chen       | China       | Mother Tit and Cuckoo So       |
| CAPA BRONZE                | Li Chen           | USA         | Dancing in Love                |
| GCPA BRONZE                | Fengerying Sui    | China       | Bicker                         |
| GCPA BRONZE                | Qian Qian         | China       | Courtship                      |
| GCPA BRONZE                | LI YU             | Australia   | Embrace                        |
| PSA HM Ribbon              | Zhenxin Wang      | China       | Do the last fight              |
| PSA HM Ribbon              | Shuying Chen      | China       | Nurture                        |
| GPU HM Ribbon              | Kunping Chen      | China       | Crying piteously               |
| GPU HM Ribbon              | Ming Chen         | China       | Don slipping away              |
| GPU HM Ribbon              | Shengfu Jiao      | China       | Eagle and Mouse                |
| GPU HM Ribbon              | Marcel van Balken | Netherlands | European sea eagle             |
| GPU HM Ribbon              | Feng Qin          | USA         | Hummingbird's Kissing          |
| GPU HM Ribbon              | Baoping Zhang     | China       | Two Brown Pelicans In Love     |
| CAPA HM Ribbon             | WeiFa Yuan        | Canada      | Ecstatic                       |
| CAPA HM Ribbon             | Lei Zhang         | Canada      | Love Dance                     |
|                            | <u> </u>          |             |                                |