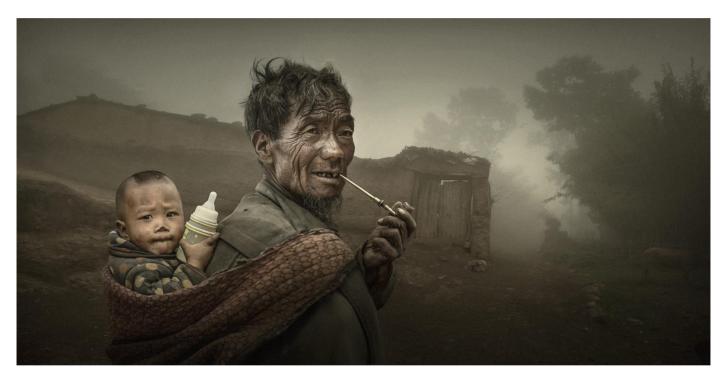

GPU HM Ribbon Purple lady – Jef Lemmens - Belgium











**GPU HM Ribbon** Mursi Tribe - Xinming Chen - China











CAPA HM Ribbon Spread your wings to fly - Shuyu Guo - China











CAPA HM Ribbon Proud - Louie Luo - Canada











GCPA HM Ribbon Focus - Daoquan Luo - China











GCPA HM Ribbon Girl 10 - Wei Xu - USA











GCPA HM Ribbon Looking forward – Zhenxin Wang - China









GCPA HM Ribbon The brook gurgles - Yipei Hu - China











GCPA HM Ribbon The Uygur Elderly - Dongfeng Hu - China











GCPA HM Ribbon Red spider lily in tears – Huiming Liang - China











GCPA HM Ribbon Officer - CHI-TING TIEN - Taiwan











GCPA HM Ribbon Childhood dandelion – Fukang Zhang - China











GCPA HM Ribbon Wings of heart - Du Yi - China









GCPA HM Ribbon Father and son – Yaping Ma - China











GCPA HM Ribbon Suzhou Chronicle Idyll – Du Yi - China











GCPA HM Ribbon Pure snow - Yi Sun - China











GCPA HM Ribbon A moment of fun - YUNPING SHEN - China











GCPA HM Ribbon Early spring - Xiaolin Fan - China









GCPA HM Ribbon Light Winning Figure Jiangdong – JUN WANG - China











GCPA HM Ribbon Banishing bad fortune – YING HAO SU - Taiwan









GCPA HM Ribbon Fantacy - MIAO QIN - China











GCPA HM Ribbon Nature Rhapsody -Yu Wei Liu - Taiwan











GCPA HM Ribbon The twining of green grass - CHEN WU - China











GCPA HM Ribbon Signet - Yi Le - China

## MONOCHROME OPEN - AWARDED WORKS











PSA GOLD The cry - Raul Villalba - Argentina











GPU GOLD Hello - Hong