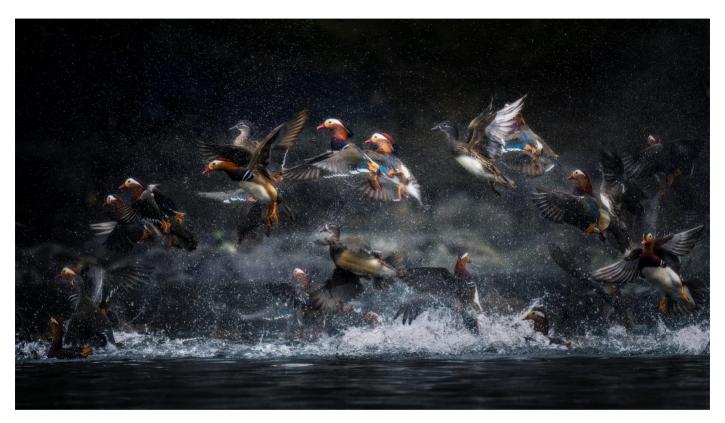

GCPA SILVER The battle between the two birds - Fengerying Sui - China

GCPA SILVER Surround by fish -Yi Li - China

GCPA SILVER JUDGE CHOICE Lotus girl – Yanben Feng - China

GCPA SILVER JUDGE CHOICE Ignite The Outer Dimension – Yu Wu – Australia