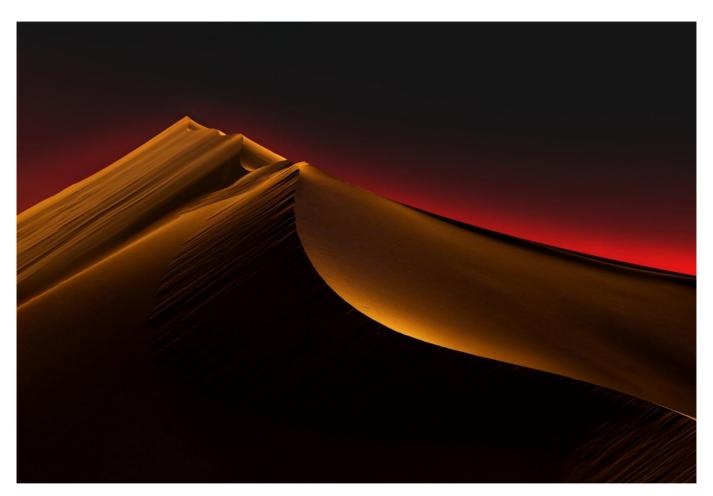

| China       | The fate of the next second   |
| GCPA HM Ribbon | Zhenhuan Zhou        | Canada      | The Last Autumn Leaves        |
| GCPA HM Ribbon | Zhongqi Guo          | China       | Thunderstorm in Zhengzhou     |
| GCPA HM Ribbon | Alireza Bagheri Sani | Iran        | Under the Azadi Tower         |
| GCPA HM Ribbon | YONG WEN             | China       | Urban prosperity              |
| GCPA HM Ribbon | SHENG-KUANG KUO      | Taiwan      | Welcome back                  |
|                |                      |             | -                             |

# AWARD WINNERS









PSA GOLD Buzzer midge christmas tree - Pedro Luis Ajuriaguerra Saiz - Spain











**GPU GOLD** Bound - Xianyong He - China











CAPA GOLD Auspicious kiss - Ying Wang - China











GCPA GOLD The Way to the Sky - Feng Li - China











GCPA GOLD CHAIRMAN CHOICE Wealth and honor welcome door - Yipei Hu - China









PSA SILVER pollution - Raul Villalba - Argentina











GPU SILVER At sunset 3 - Xiao Xiao - USA











CAPA SILVER Golden time – Bing Li – Canada











GCPA SILVER The battle between the two birds - Fengerying Sui - China











GCPA SILVER Surround by fish -Yi Li - China











GCPA SILVER JUDGE CHOICE Lotus girl – Yanben Feng - China











GCPA SILVER JUDGE CHOICE Ignite The Outer Dimension – Yu Wu – Australia











GCPA SILVER JUDGE CHOICE Play 102 - Hung Tsui - Hong Kong











PSA BRONZE Animal portraits11- Jie Fischer - USA









GPU BRONZE Voznja – Ivan Maksimovic - Serbia











CAPA BRONZE No 3 –