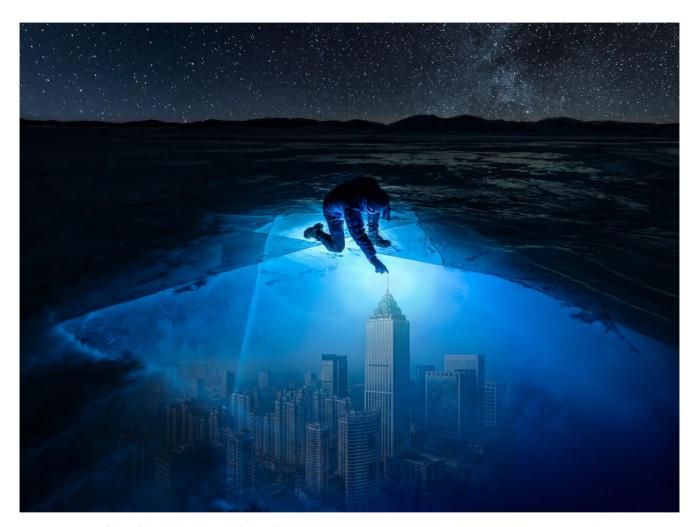

# **COLOR OPEN (PIDC)**

| PSA GOLD                   | Pedro Luis Ajuriaguerra Saiz | Spain       | Buzzer midge christmas tree      |
|----------------------------|------------------------------|-------------|----------------------------------|
| GPU GOLD                   | Xianyong He                  | China       | Bound                            |
| CAPA GOLD                  | Ying Wang                    | China       | Auspicious kiss                  |
| GCPA GOLD                  | Feng Li                      | China       | The Way to the Sky               |
| GCPA GOLD/CHAIRMAN CHOICE  | Yipei Hu                     | China       | Wealth and honor welcome door    |
| PSA SILVER                 | Raul Villalba                | Argentina   | Polution                         |
| GPU SILVER                 | Xiao Xiao                    | USA         | At sunset 3                      |
| CAPA SILVER                | Bing Li                      | Canada      | Golden time                      |
| GCPA SILVER                | Fengerying Sui               | China       | The battle between the two birds |
| GCPA SILVER                | Yi Li                        | China       | Surround by fish                 |
| GCPA SILVER/JUDGE'S CHOICE | Yanben Feng                  | China       | Lotus girl                       |
| GCPA SILVER/JUDGE'S CHOICE | Hung Tsui                    | Hong Kong   | Play 102                         |
| GCPA SILVER/JUDGE'S CHOICE | Yu Wu                        | Australia   | Ignite The Outer Dimension       |
| PSA BRONZE                 | Jie Fischer                  | USA         | Animal portraits11               |
| GPU BRONZE                 | Ivan Maksimovic              | Serbia      | Voznja                           |
| CAPA BRONZE                | Alireza Bagheri Sani         | Iran        | No 3                             |
| GCPA BRONZE                | QINGYA MEI                   | China       | Autumn lotus                     |
| GCPA BRONZE                | Xiaoru Zhang                 | China       | Time is silent                   |
| GCPA BRONZE                | Hong Zhao                    | China       | To survive                       |
| PSA HM Ribbon              | Raul Villalba                | Argentina   | In the deep forest               |
| PSA HM Ribbon              | Tim Tang                     | USA         | Light                            |
| GPU HM Ribbon              | Pedro Luis Ajuriaguerra Saiz | Spain       | Biohazard Wasp                   |
| GPU HM Ribbon              | XIAO ZHUO WEN                | Australia   | Flaming rainbow                  |
| GPU HM Ribbon              | Yi Sun                       | China       | Goddess of flowers               |
| GPU HM Ribbon              | John Jiang                   | Australia   | Knight100                        |
| GPU HM Ribbon              | DIANA CHAN                   | Hong Kong   | Meeting up                       |
| GPU HM Ribbon              | Shin Woo Ryu                 | South Korea | Street Dance 02                  |
|                            |                              |             |                                  |