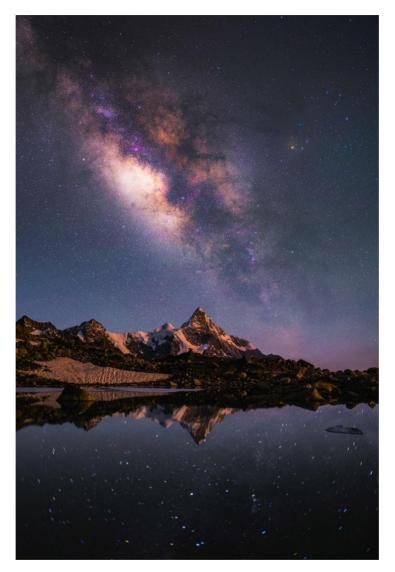

# LANDSCAPE "ASTROPHOTOGRAPHY" (PIDC)

| PSA GOLD                   | Minghao HOU   | China  | Mt.Yala and galaxy                     |
|----------------------------|---------------|--------|----------------------------------------|
| GPU GOLD                   | Bin Zhang     | China  | Quadrantid Meteor Shower               |
| CAPA GOLD                  | Yongnan Li    | Canada | Peyto Lake Aurora                      |
| GCPA GOLD                  | Wei Kuang     | China  | Misty Milky way                        |
| GCPA GOLD/CHAIRMAN CHOICE  | Tie Su        | China  | The world in a moment                  |
| PSA SILVER                 | Xiao Xiao     | USA    | Canyon night                           |
| GPU SILVER                 | Jia Chen      | Canada | Queen under Milway                     |
| CAPA SILVER                | Qing Yin      | China  | Milk way                               |
| GCPA SILVER                | Yang Shu      | China  | Galaxy                                 |
| GCPA SILVER                | JieXiang Zhou | China  | Lights in the Dark Night               |
| GCPA SILVER/JUDGE'S CHOICE | Hongyang Luo  | China  | Partial solar eclipse 2021             |
| GCPA SILVER/JUDGE'S CHOICE | SiYuan Lou    | China  | Sea of Stars                           |
| GCPA SILVER/JUDGE'S CHOICE | Tie Su        | China  | Unknown sky                            |
| PSA BRONZE                 | ChenBao Chai  | China  | Populus euphratica night               |
| GPU BRONZE                 | Yang Shu      | China  | A wooden house under the stars         |
| CAPA BRONZE                | DANY CHAN     | Canada | Milkyway Over Sandunes                 |
| GCPA BRONZE                | Yong Li       | China  | The Milky Way above the bend           |
| GCPA BRONZE                | Fei Xue       | China  | The shape of Universe                  |
| GCPA BRONZE                | Ricco Zheng   | China  | Wang jing Tower                        |
| PSA HM Ribbon              | Mei Zhang     | USA    | Dreamy Stars                           |
| PSA HM Ribbon              | ChenBao Chai  | China  | Yadan starry sky                       |
| GPU HM Ribbon              | Houyu Liu     | China  | Brilliant as the Milky Way             |
| GPU HM Ribbon              | ChenBao Chai  | China  | Dahaidao starry night                  |
| GPU HM Ribbon              | JingYi Zhang  | China  | Have you ever seen a dragon in the sky |
| GPU HM Ribbon              | SiYuan Lou    | China  | Mission of Mars                        |
| GPU HM Ribbon              | Mei Zhang     | USA    | The Wildness                           |
| GPU HM Ribbon              | Bin Zhang     | China  | Wild starlight                         |
| CAPA HM Ribbon             | Xiaoying Shi  | USA    | Hvitserkur Aurora                      |
| CAPA HM Ribbon             | Qing Yin      | China  | NIght                                  |
|                            |               |        |                                        |