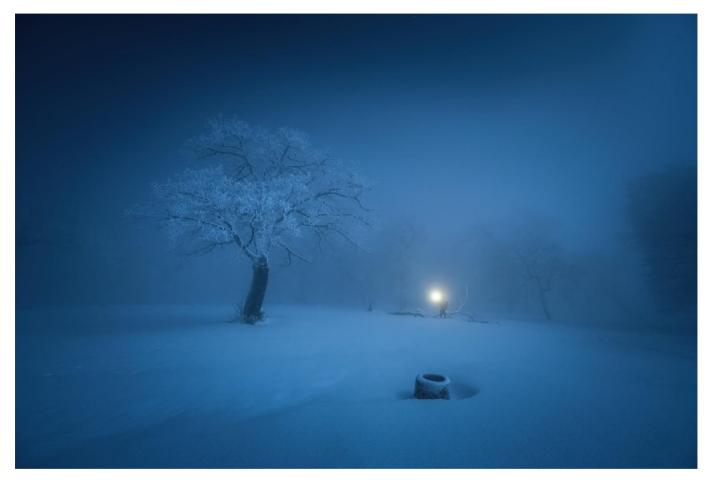

# LANDSCAPE "GENERAL" (PIDC)

| PSA GOLD                   | Raoping Zhu  | China  | STARRY NIGHT                |
|----------------------------|--------------|--------|-----------------------------|
| GPU GOLD                   | Chen Ma      | China  | Storm is coming             |
| CAPA GOLD                  | Chen Ma      | China  | Eye of the Earth            |
| GCPA GOLD                  | Bin Zhang    | China  | Valley morning mist         |
| GCPA GOLD/CHAIRMAN CHOICE  | HaoRan Zhu   | China  | Ice Age                     |
| PSA SILVER                 | Chen Ma      | China  | Wonderland                  |
| GPU SILVER                 | Raoping Zhu  | China  | SUNSET GLOW                 |
| CAPA SILVER                | Mei Zhang    | USA    | Sunrise at Valley of Dreams |
| GCPA SILVER                | Tim Tang     | USA    | Clouds                      |
| GCPA SILVER                | Jia Chen     | Canada | Monuument Valley            |
| GCPA SILVER/JUDGE'S CHOICE | PETER CHEN   | China  | Eastern Patagonia           |
| GCPA SILVER/JUDGE'S CHOICE | Bin Zhang    | China  | River in winter             |
| GCPA SILVER/JUDGE'S CHOICE | Louie Luo    | Canada | Winter Ranch                |
| PSA BRONZE                 | Raoping Zhu  | China  | MORNING SNOW                |
| GPU BRONZE                 | ZHIMIN GONG  | China  | The sunset of mountains     |
| CAPA BRONZE                | Yongnan Li   | Canada | Winter of Castle Mountain   |
| GCPA BRONZE                | DANQIN LIU   | China  | Slowly enter the painting   |
| GCPA BRONZE                | Wenjun Zhang | China  | Fairy tale world            |
| GCPA BRONZE                | NINGYUN YE   | China  | Summer in alpine valley     |
| PSA HM Ribbon              | Xiao Xiao    | USA    | Canyon in the clouds 4      |
| PSA HM Ribbon              | Mei Zhang    | USA    | Majestic Land               |
| GPU HM Ribbon              | Jun Yao Lei  | USA    | Lighthouse At Sunset        |
| GPU HM Ribbon              | Raoping Zhu  | China  | MOUNLAIN STREAM             |
| GPU HM Ribbon              | Chen Ma      | China  | Stone forest                |
| GPU HM Ribbon              | Yuan Cui     | China  | Tifa-1-3                    |
| GPU HM Ribbon              | Xiaoying Shi | USA    | Uttakleiv Beach             |
| GPU HM Ribbon              | Deqi Duan    | China  | XING YE SHI SUN             |
|                            |              |        |                             |