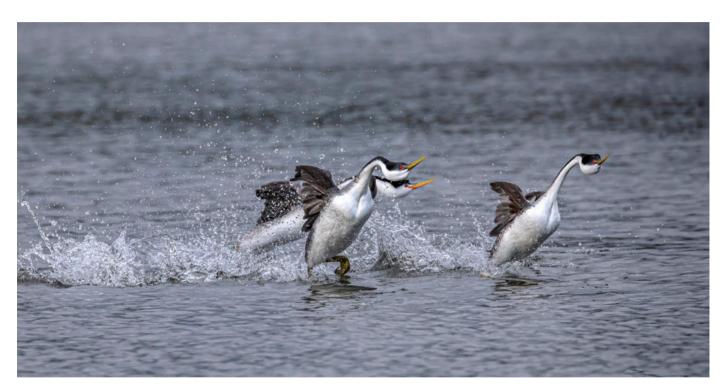

# **NATURE-BIRDS THEME (ND)**

| •                          | •                 |             |                                |
|----------------------------|-------------------|-------------|--------------------------------|
| PSA GOLD                   | Jia Chen          | Canada      | Snowy Owl                      |
| GPU GOLD                   | CHI-TING TIEN     | Taiwan      | Backlighting Beehawk           |
| CAPA GOLD                  | Dawei Liu         | USA         | Scramble                       |
| GCPA GOLD                  | William Shields   | Australia   | Pelican with some tasty treats |
| GCPA GOLD/CHAIRMAN CHOICE  | XiaoPing Lin      | China       | FRIGHT TO WIN OR DIE           |
| PSA SILVER                 | Weinong Duan      | China       | Spreading wings                |
| GPU SILVER                 | John Jiang        | Australia   | Exhibition wings26             |
| CAPA SILVER                | Jifeng Li         | China       | Feeding twins                  |
| GCPA SILVER                | Balao Xiang       | China       | Morning noise                  |
| GCPA SILVER                | Feng Qin          | USA         | Flying                         |
| GCPA SILVER/JUDGE'S CHOICE | Guomei Yang       | China       | Conversation                   |
| GCPA SILVER/JUDGE'S CHOICE | WeiFa Yuan        | Canada      | Guardianship                   |
| GCPA SILVER/JUDGE'S CHOICE | Xuedong Bai       | China       | Huan                           |
| PSA BRONZE                 | Jiaxuan Huang     | USA         | Food Transfer                  |
| GPU BRONZE                 | Yuping Chen       | China       | Mother Tit and Cuckoo So       |
| CAPA BRONZE                | Li Chen           | USA         | Dancing in Love                |
| GCPA BRONZE                | Fengerying Sui    | China       | Bicker                         |
| GCPA BRONZE                | Qian Qian         | China       | Courtship                      |
| GCPA BRONZE                | LI YU             | Australia   | Embrace                        |
| PSA HM Ribbon              | Zhenxin Wang      | China       | Do the last fight              |
| PSA HM Ribbon              | Shuying Chen      | China       | Nurture                        |
| GPU HM Ribbon              | Kunping Chen      | China       | Crying piteously               |
| GPU HM Ribbon              | Ming Chen         | China       | Don slipping away              |
| GPU HM Ribbon              | Shengfu Jiao      | China       | Eagle and Mouse                |
| GPU HM Ribbon              | Marcel van Balken | Netherlands | European sea eagle             |
| GPU HM Ribbon              | Feng Qin          | USA         | Hummingbird's Kissing          |
| GPU HM Ribbon              | Baoping Zhang     | China       | Two Brown Pelicans In Love     |
| CAPA HM Ribbon             | WeiFa Yuan        | Canada      | Ecstatic                       |
| CAPA HM Ribbon             | Lei Zhang         | Canada      | Love Dance                     |
|                            | <u> </u>          |             |                                |