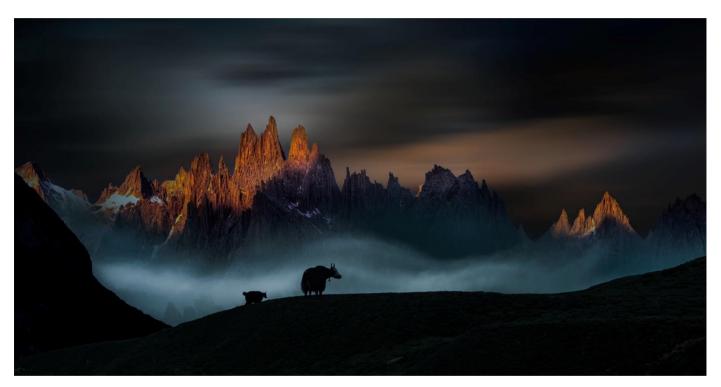

# NATURE (ND)

| - ,                        |                              |                   |                                |
|----------------------------|------------------------------|-------------------|--------------------------------|
| PSA GOLD                   | Fengerying Sui               | China             | Two birds fighting at dawn     |
| GPU GOLD                   | Shuying Chen                 | China             | Prairie Love Song              |
| CAPA GOLD                  | Xiao Xiao                    | USA               | The crisis behind the harvest  |
| GCPA GOLD/CHAIRMAN CHOICE  | Hui Zhen Jiang               | China             | Snow in Love                   |
| PSA SILVER                 | Pedro Luis Ajuriaguerra Saiz | Spain             | Mosquitoman                    |
| GPU SILVER                 | CHI-TING TIEN                | Taiwan            | Green cat spider-2             |
| CAPA SILVER                | Ming Chen                    | China             | Firmly believe                 |
| GCPA SILVER                | Fengerying Sui               | China             | Acrobatics                     |
| GCPA SILVER                | Ningtai Yu                   | China             | Wrestling                      |
| GCPA SILVER/JUDGE'S CHOICE | Ningtai Yu                   | China             | Capture                        |
| GCPA SILVER/JUDGE'S CHOICE | Jia Chen                     | Canada            | Coopers Hawk Catching Squirrel |
| GCPA SILVER/JUDGE'S CHOICE | Yi Li                        | China             | The tenderness of a family     |
| PSA BRONZE                 | DIANA CHAN                   | Hong Kong         | Mantis and water-droplets      |
| GPU BRONZE                 | Josef Loibl                  | Austria           | Wasserspass                    |
| CAPA BRONZE                | Ningtai Yu                   | China             | Snowy desert in wind           |
| GCPA BRONZE                | Shuying Chen                 | China             | Eagle owl                      |
| GCPA BRONZE                | Liquan Sheng                 | China             | Feed                           |
| GCPA BRONZE                | Yongsheng Xu                 | China             | Marine life 2                  |
| PSA HM Ribbon              | Maohsun Wu                   | Taiwan            | Cooperation                    |
| PSA HM Ribbon              | Hung Tsui                    | Hong Kong         | Maternal love                  |
| GPU HM Ribbon              | HW CHAN                      | Hong Kong         | Brown Bear 4 Alaska            |
| GPU HM Ribbon              | Fengerying Sui               | China             | Catch                          |
| GPU HM Ribbon              | XIAO ZHUO WEN                | Australia         | Giraffe fighting               |
| GPU HM Ribbon              | Bin Zhang                    | China             | Kanas River sunset             |
| GPU HM Ribbon              | Bob Devine                   | United<br>Kingdom | Lion bullies cub               |
| GPU HM Ribbon              | Niki Colemont                | Belgium           | Super Hero                     |
| CAPA HM Ribbon             | Fengerying Sui               | China             | Hot pursuit                    |

| CAPA HM Ribbon | Xiaoying Shi                 | USA       | Lovely babies                             |
|----------------|------------------------------|-----------|-------------------------------------------|
| GCPA HM Ribbon | William Shields              | Australia | Bat Cooling Off                           |
| GCPA HM Ribbon | Xiao Xiao                    | USA       | Canyon Red Cloud 2                        |
| GCPA HM Ribbon | Junjie Chen                  | China     | Dear                                      |
| GCPA HM Ribbon | Li Chen                      | USA       | Falling Love                              |
| GCPA HM Ribbon | Jing Li                      | China     | Flamingo                                  |
| GCPA HM Ribbon | Xiao Xiao                    | USA       | Gains and losses                          |
| GCPA HM Ribbon | Guomei Yang                  | China     | Galloping demeanor in stream              |
| GCPA HM Ribbon | Jie Ping Huang               | USA       | Hump Back Whale 102                       |
| GCPA HM Ribbon | Yi Li                        | China     | Jellyfish                                 |
| GCPA HM Ribbon | Yongsheng Xu                 | China     | Marine life 1                             |
| GCPA HM Ribbon | Yuping Chen                  | China     | Nurture                                   |
| GCPA HM Ribbon | MEI HU                       | USA       | Ready to fight                            |
| GCPA HM Ribbon | WANQING SUN                  | China     | Song of the setting sun                   |
| GCPA HM Ribbon | Alex Lu                      | Canada    | Sunset                                    |
| GCPA HM Ribbon | Lin Ye                       | China     | Symbiosis                                 |
| GCPA HM Ribbon | Norman Johnson               | USA       | The Lunge                                 |
| GCPA HM Ribbon | Shi Zhen Wu                  | Australia | The strong and the weak                   |
| GCPA HM Ribbon | HW CHAN                      | Hong Kong | Walrus 11                                 |
| GCPA HM Ribbon | WANQING SUN                  | China     | We should take care of flowers and plants |
| GCPA HM Ribbon | Pedro Luis Ajuriaguerra Saiz | Spain     | Yellow fly                                |
|                |                              |           |                                           |