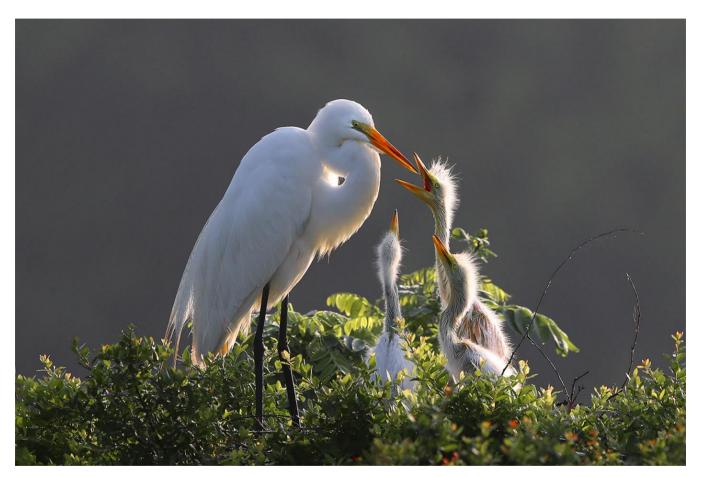

# **NATURE-BIRDS THEME (ND)**

| •                          | •                 |             |                                |
|----------------------------|-------------------|-------------|--------------------------------|
| PSA GOLD                   | Jia Chen          | Canada      | Snowy Owl                      |
| GPU GOLD                   | CHI-TING TIEN     | Taiwan      | Backlighting Beehawk           |
| CAPA GOLD                  | Dawei Liu         | USA         | Scramble                       |
| GCPA GOLD                  | William Shields   | Australia   | Pelican with some tasty treats |
| GCPA GOLD/CHAIRMAN CHOICE  | XiaoPing Lin      | China       | FRIGHT TO WIN OR DIE           |
| PSA SILVER                 | Weinong Duan      | China       | Spreading wings                |
| GPU SILVER                 | John Jiang        | Australia   | Exhibition wings26             |
| CAPA SILVER                | Jifeng Li         | China       | Feeding twins                  |
| GCPA SILVER                | Balao Xiang       | China       | Morning noise                  |
| GCPA SILVER                | Feng Qin          | USA         | Flying                         |
| GCPA SILVER/JUDGE'S CHOICE | Guomei Yang       | China       | Conversation                   |
| GCPA SILVER/JUDGE'S CHOICE | WeiFa Yuan        | Canada      | Guardianship                   |
| GCPA SILVER/JUDGE'S CHOICE | Xuedong Bai       | China       | Huan                           |
| PSA BRONZE                 | Jiaxuan Huang     | USA         | Food Transfer                  |
| GPU BRONZE                 | Yuping Chen       | China       | Mother Tit and Cuckoo So       |
| CAPA BRONZE                | Li Chen           | USA         | Dancing in Love                |
| GCPA BRONZE                | Fengerying Sui    | China       | Bicker                         |
| GCPA BRONZE                | Qian Qian         | China       | Courtship                      |
| GCPA BRONZE                | LI YU             | Australia   | Embrace                        |
| PSA HM Ribbon              | Zhenxin Wang      | China       | Do the last fight              |
| PSA HM Ribbon              | Shuying Chen      | China       | Nurture                        |
| GPU HM Ribbon              | Kunping Chen      | China       | Crying piteously               |
| GPU HM Ribbon              | Ming Chen         | China       | Don slipping away              |
| GPU HM Ribbon              | Shengfu Jiao      | China       | Eagle and Mouse                |
| GPU HM Ribbon              | Marcel van Balken | Netherlands | European sea eagle             |
| GPU HM Ribbon              | Feng Qin          | USA         | Hummingbird's Kissing          |
| GPU HM Ribbon              | Baoping Zhang     | China       | Two Brown Pelicans In Love     |
| CAPA HM Ribbon             | WeiFa Yuan        | Canada      | Ecstatic                       |
| CAPA HM Ribbon             | Lei Zhang         | Canada      | Love Dance                     |
|                            | <u> </u>          |             |                                |