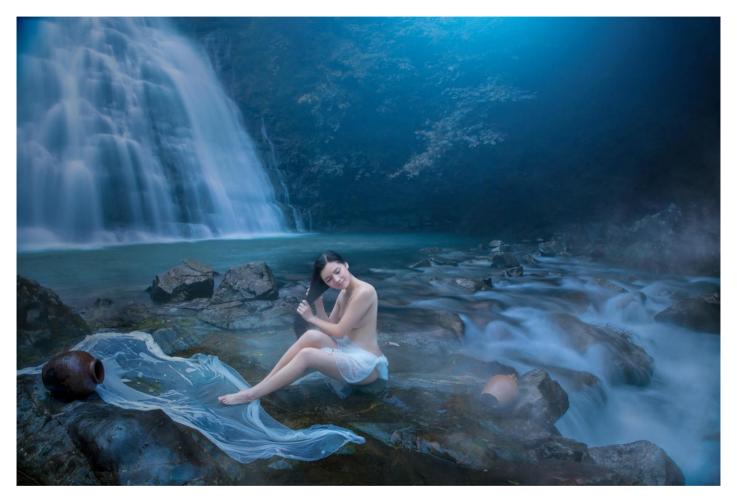

PSA HM Ribbon Populus euphratica - Shuyu Guo - China









PSA HM Ribbon Rose in pestilence – Zhendong Wu - China











GPU HM Ribbon Bongeline red lips No3 – Jan Thomas Stake - Sweden









GPU HM Ribbon Dani warrior - Hoang Long Ly - Vietnam









GPU HM Ribbon My boy No3 – Jan Thomas Stake - Sweden









GPU HM Ribbon Holy envoy - Li Wang - China











GPU HM Ribbon Purple lady – Jef Lemmens - Belgium











**GPU HM Ribbon** Mursi Tribe - Xinming Chen - China











CAPA HM Ribbon Spread your wings to fly - Shuyu Guo - China











CAPA HM Ribbon Proud - Louie Luo - Canada











GCPA HM Ribbon Focus - Daoquan Luo - China











GCPA HM Ribbon Girl 10 - Wei Xu - USA











GCPA HM Ribbon Looking forward – Zhenxin Wang - China









GCPA HM Ribbon The brook gurgles - Yipei Hu - China











GCPA HM Ribbon The Uygur Elderly - Dongfeng Hu - China











GCPA HM Ribbon Red spider lily in tears – Huiming Liang - China











GCPA HM Ribbon Officer - CHI-TING TIEN - Taiwan











GCPA HM Ribbon Childhood dandelion – Fukang Zhang - China











GCPA HM Ribbon Wings of heart - Du Yi - China









GCPA HM Ribbon Father and son – Yaping Ma - China











GCPA HM Ribbon Suzhou Chronicle Idyll – Du Yi - China











GCPA HM Ribbon Pure snow - Yi Sun - China











GCPA HM Ribbon A moment of fun - YUNPING SHEN - China











GCPA HM Ribbon Early spring - Xiaolin Fan - China









GCPA HM Ribbon Light Winning Figure Jiangdong – JUN WANG - China











GCPA HM Ribbon Banishing bad for