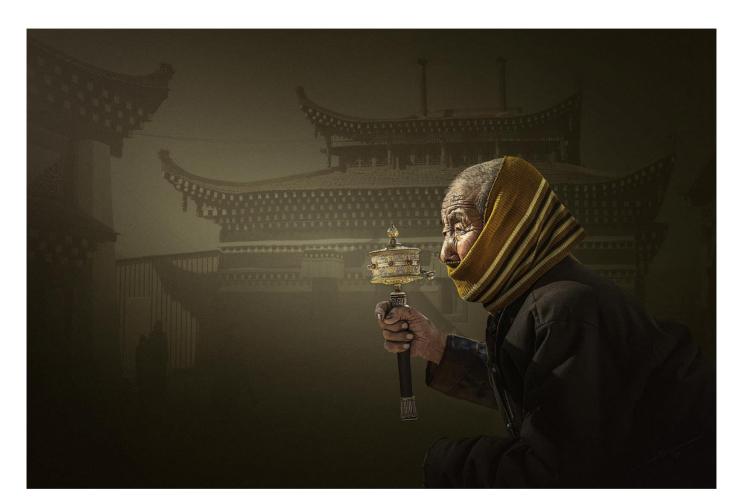

# **PORTRAIT (PIDC)**

| PSA GOLD                   | Xianyong He      | China     | With my best friend together  |
|----------------------------|------------------|-----------|-------------------------------|
| GPU GOLD                   | Robert Rath      | Austria   | Arabian Beauty                |
| CAPA GOLD                  | Yaping Ma        | China     | Circumanbulation              |
| GCPA GOLD                  | Hongzhi Li       | China     | My baby                       |
| GCPA GOLD/CHAIRMAN CHOICE  | Raul Villalba    | Argentina | The prayer                    |
| PSA SILVER                 | Raul Villalba    | Argentina | Time to be sad                |
| GPU SILVER                 | Jie Zhang        | China     | Monochrome world              |
| CAPA SILVER                | Sheng Jiang      | China     | Flying Apsaras                |
| GCPA SILVER                | Xianyong He      | China     | Love of mother                |
| GCPA SILVER                | Shaobo Guo       | China     | Populus euphratica tenderness |
| GCPA SILVER/JUDGE'S CHOICE | Liyu Chen        | China     | Grandma wants to go home      |
| GCPA SILVER/JUDGE'S CHOICE | Tao Feng         | China     | Heroes                        |
| GCPA SILVER/JUDGE'S CHOICE | Istvan Kerekes   | Hungary   | Old man and the cat           |
| PSA BRONZE                 | Teguh Aria Djana | Indonesia | Splash Pose 2                 |
| GPU BRONZE                 | Xianyong He      | China     | Elf                           |
| CAPA BRONZE                | Guochang Chen    | China     | Family in Mountains Village   |
| GCPA BRONZE                | Yi Le            | China     | Cageling                      |
| GCPA BRONZE                | Yu Chen          | China     | Mani pile                     |
| GCPA BRONZE                | Zhendong Wu      | China     | The wings of dreams           |
| PSA HM Ribbon              | Shuyu Guo        | China     | Populus euphratica            |
| PSA HM Ribbon              | Zhendong Wu      | China     | Rose in pestilence            |
| GPU HM Ribbon              | Jan Thomas Stake | Sweden    | Bongeline red lips No3        |
| GPU HM Ribbon              | Hoang Long Ly    | Vietnam   | Dani warrior                  |
| GPU HM Ribbon              | Li Wang          | China     | Holy envoy                    |
| GPU HM Ribbon              | Xinming Chen     | China     | Mursi Tribe                   |
| GPU HM Ribbon              | Jan Thomas Stake | Sweden    | My boy No3                    |
| GPU HM Ribbon              | Jef Lemmens      | Belgium   | Purple lady                   |
| CAPA HM Ribbon             | Louie Luo        | Canada    | Proud                         |
| CAPA HM Ribbon             | Shuyu Guo        | China     | Spread your wings to fly      |
|                            |                  |           |                               |