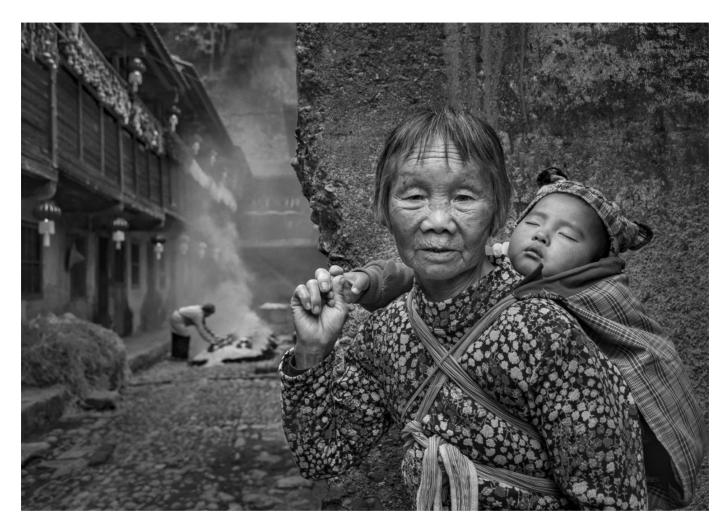

# **PORTRAIT (PIDC)**

| PSA GOLD                   | Xianyong He      | China     | With my best friend together  |
|----------------------------|------------------|-----------|-------------------------------|
| GPU GOLD                   | Robert Rath      | Austria   | Arabian Beauty                |
| CAPA GOLD                  | Yaping Ma        | China     | Circumanbulation              |
| GCPA GOLD                  | Hongzhi Li       | China     | My baby                       |
| GCPA GOLD/CHAIRMAN CHOICE  | Raul Villalba    | Argentina | The prayer                    |
| PSA SILVER                 | Raul Villalba    | Argentina | Time to be sad                |
| GPU SILVER                 | Jie Zhang        | China     | Monochrome world              |
| CAPA SILVER                | Sheng Jiang      | China     | Flying Apsaras                |
| GCPA SILVER                | Xianyong He      | China     | Love of mother                |
| GCPA SILVER                | Shaobo Guo       | China     | Populus euphratica tenderness |
| GCPA SILVER/JUDGE'S CHOICE | Liyu Chen        | China     | Grandma wants to go home      |
| GCPA SILVER/JUDGE'S CHOICE | Tao Feng         | China     | Heroes                        |
| GCPA SILVER/JUDGE'S CHOICE | Istvan Kerekes   | Hungary   | Old man and the cat           |
| PSA BRONZE                 | Teguh Aria Djana | Indonesia | Splash Pose 2                 |
| GPU BRONZE                 | Xianyong He      | China     | Elf                           |
| CAPA BRONZE                | Guochang Chen    | China     | Family in Mountains Village   |
| GCPA BRONZE                | Yi Le            | China     | Cageling                      |
| GCPA BRONZE                | Yu Chen          | China     | Mani pile                     |
| GCPA BRONZE                | Zhendong Wu      | China     | The wings of dreams           |
| PSA HM Ribbon              | Shuyu Guo        | China     | Populus euphratica            |
| PSA HM Ribbon              | Zhendong Wu      | China     | Rose in pestilence            |
| GPU HM Ribbon              | Jan Thomas Stake | Sweden    | Bongeline red lips No3        |
| GPU HM Ribbon              | Hoang Long Ly    | Vietnam   | Dani warrior                  |
| GPU HM Ribbon              | Li Wang          | China     | Holy envoy                    |
| GPU HM Ribbon              | Xinming Chen     | China     | Mursi Tribe                   |
| GPU HM Ribbon              | Jan Thomas Stake | Sweden    | My boy No3                    |
| GPU HM Ribbon              | Jef Lemmens      | Belgium   | Purple lady                   |
| CAPA HM Ribbon             | Louie Luo        | Canada    | Proud                         |
| CAPA HM Ribbon             | Shuyu Guo        | China     | Spread your wings to fly      |
|                            |                  |           |                               |