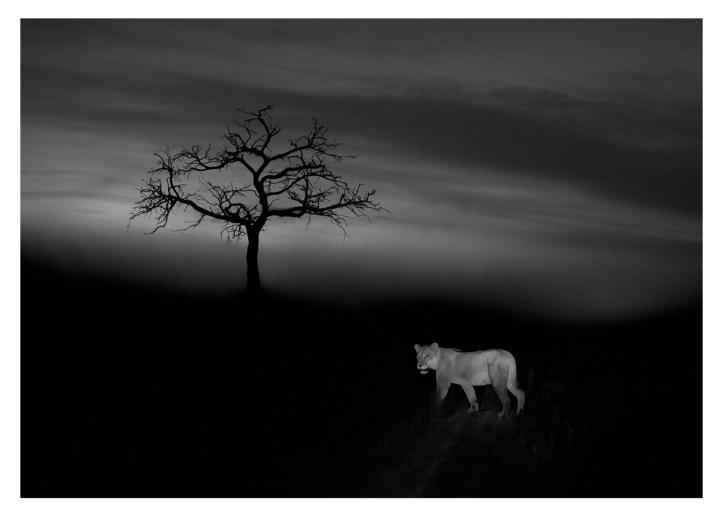

# NATURE (ND)

| - ,                        |                              |                   |                                |
|----------------------------|------------------------------|-------------------|--------------------------------|
| PSA GOLD                   | Fengerying Sui               | China             | Two birds fighting at dawn     |
| GPU GOLD                   | Shuying Chen                 | China             | Prairie Love Song              |
| CAPA GOLD                  | Xiao Xiao                    | USA               | The crisis behind the harvest  |
| GCPA GOLD/CHAIRMAN CHOICE  | Hui Zhen Jiang               | China             | Snow in Love                   |
| PSA SILVER                 | Pedro Luis Ajuriaguerra Saiz | Spain             | Mosquitoman                    |
| GPU SILVER                 | CHI-TING TIEN                | Taiwan            | Green cat spider-2             |
| CAPA SILVER                | Ming Chen                    | China             | Firmly believe                 |
| GCPA SILVER                | Fengerying Sui               | China             | Acrobatics                     |
| GCPA SILVER                | Ningtai Yu                   | China             | Wrestling                      |
| GCPA SILVER/JUDGE'S CHOICE | Ningtai Yu                   | China             | Capture                        |
| GCPA SILVER/JUDGE'S CHOICE | Jia Chen                     | Canada            | Coopers Hawk Catching Squirrel |
| GCPA SILVER/JUDGE'S CHOICE | Yi Li                        | China             | The tenderness of a family     |
| PSA BRONZE                 | DIANA CHAN                   | Hong Kong         | Mantis and water-droplets      |
| GPU BRONZE                 | Josef Loibl                  | Austria           | Wasserspass                    |
| CAPA BRONZE                | Ningtai Yu                   | China             | Snowy desert in wind           |
| GCPA BRONZE                | Shuying Chen                 | China             | Eagle owl                      |
| GCPA BRONZE                | Liquan Sheng                 | China             | Feed                           |
| GCPA BRONZE                | Yongsheng Xu                 | China             | Marine life 2                  |
| PSA HM Ribbon              | Maohsun Wu                   | Taiwan            | Cooperation                    |
| PSA HM Ribbon              | Hung Tsui                    | Hong Kong         | Maternal love                  |
| GPU HM Ribbon              | HW CHAN                      | Hong Kong         | Brown Bear 4 Alaska            |
| GPU HM Ribbon              | Fengerying Sui               | China             | Catch                          |
| GPU HM Ribbon              | XIAO ZHUO WEN                | Australia         | Giraffe fighting               |
| GPU HM Ribbon              | Bin Zhang                    | China             | Kanas River sunset             |
| GPU HM Ribbon              | Bob Devine                   | United<br>Kingdom | Lion bullies cub               |
| GPU HM Ribbon              | Niki Colemont                | Belgium           | Super Hero                     |
| CAPA HM Ribbon             | Fengerying Sui               | China             | Hot pursuit                    |