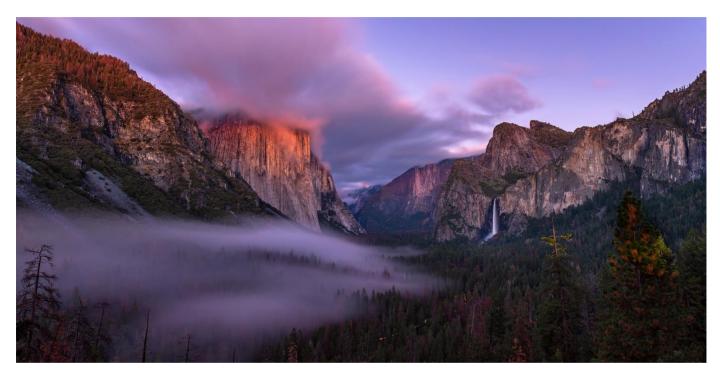

# LANDSCAPE "GENERAL" (PIDC)

| PSA GOLD                   | Raoping Zhu  | China  | STARRY NIGHT                |
|----------------------------|--------------|--------|-----------------------------|
| GPU GOLD                   | Chen Ma      | China  | Storm is coming             |
| CAPA GOLD                  | Chen Ma      | China  | Eye of the Earth            |
| GCPA GOLD                  | Bin Zhang    | China  | Valley morning mist         |
| GCPA GOLD/CHAIRMAN CHOICE  | HaoRan Zhu   | China  | Ice Age                     |
| PSA SILVER                 | Chen Ma      | China  | Wonderland                  |
| GPU SILVER                 | Raoping Zhu  | China  | SUNSET GLOW                 |
| CAPA SILVER                | Mei Zhang    | USA    | Sunrise at Valley of Dreams |
| GCPA SILVER                | Tim Tang     | USA    | Clouds                      |
| GCPA SILVER                | Jia Chen     | Canada | Monuument Valley            |
| GCPA SILVER/JUDGE'S CHOICE | PETER CHEN   | China  | Eastern Patagonia           |
| GCPA SILVER/JUDGE'S CHOICE | Bin Zhang    | China  | River in winter             |
| GCPA SILVER/JUDGE'S CHOICE | Louie Luo    | Canada | Winter Ranch                |
| PSA BRONZE                 | Raoping Zhu  | China  | MORNING SNOW                |
| GPU BRONZE                 | ZHIMIN GONG  | China  | The sunset of mountains     |
| CAPA BRONZE                | Yongnan Li   | Canada | Winter of Castle Mountain   |
| GCPA BRONZE                | DANQIN LIU   | China  | Slowly enter the painting   |
| GCPA BRONZE                | Wenjun Zhang | China  | Fairy tale world            |
| GCPA BRONZE                | NINGYUN YE   | China  | Summer in alpine valley     |
| PSA HM Ribbon              | Xiao Xiao    | USA    | Canyon in the clouds 4      |
| PSA HM Ribbon              | Mei Zhang    | USA    | Majestic Land               |
| GPU HM Ribbon              | Jun Yao Lei  | USA    | Lighthouse At Sunset        |
| GPU HM Ribbon              | Raoping Zhu  | China  | MOUNLAIN STREAM             |
| GPU HM Ribbon              | Chen Ma      | China  | Stone forest                |
| GPU HM Ribbon              | Yuan Cui     | China  | Tifa-1-3                    |
| GPU HM Ribbon              | Xiaoying Shi | USA    | Uttakleiv Beach             |
| GPU HM Ribbon              | Deqi Duan    | China  | XING YE SHI SUN             |
|                            |              |        |                             |