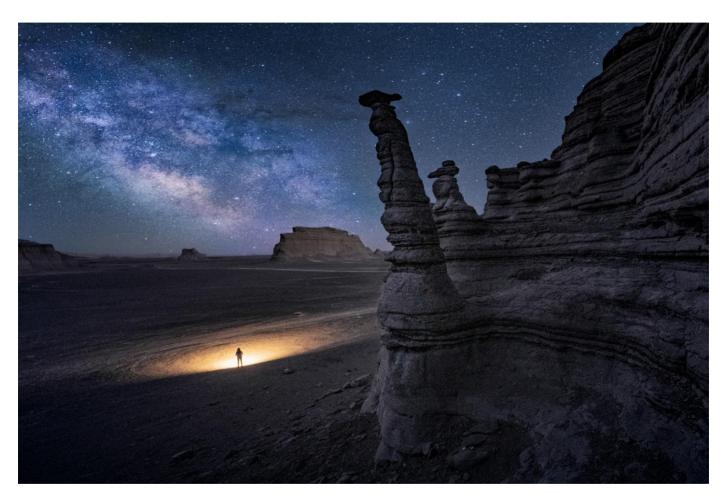

# LANDSCAPE "ASTROPHOTOGRAPHY" (PIDC)

| PSA GOLD                   | Minghao HOU   | China  | Mt.Yala and galaxy                     |
|----------------------------|---------------|--------|----------------------------------------|
| GPU GOLD                   | Bin Zhang     | China  | Quadrantid Meteor Shower               |
| CAPA GOLD                  | Yongnan Li    | Canada | Peyto Lake Aurora                      |
| GCPA GOLD                  | Wei Kuang     | China  | Misty Milky way                        |
| GCPA GOLD/CHAIRMAN CHOICE  | Tie Su        | China  | The world in a moment                  |
| PSA SILVER                 | Xiao Xiao     | USA    | Canyon night                           |
| GPU SILVER                 | Jia Chen      | Canada | Queen under Milway                     |
| CAPA SILVER                | Qing Yin      | China  | Milk way                               |
| GCPA SILVER                | Yang Shu      | China  | Galaxy                                 |
| GCPA SILVER                | JieXiang Zhou | China  | Lights in the Dark Night               |
| GCPA SILVER/JUDGE'S CHOICE | Hongyang Luo  | China  | Partial solar eclipse 2021             |
| GCPA SILVER/JUDGE'S CHOICE | SiYuan Lou    | China  | Sea of Stars                           |
| GCPA SILVER/JUDGE'S CHOICE | Tie Su        | China  | Unknown sky                            |
| PSA BRONZE                 | ChenBao Chai  | China  | Populus euphratica night               |
| GPU BRONZE                 | Yang Shu      | China  | A wooden house under the stars         |
| CAPA BRONZE                | DANY CHAN     | Canada | Milkyway Over Sandunes                 |
| GCPA BRONZE                | Yong Li       | China  | The Milky Way above the bend           |
| GCPA BRONZE                | Fei Xue       | China  | The shape of Universe                  |
| GCPA BRONZE                | Ricco Zheng   | China  | Wang jing Tower                        |
| PSA HM Ribbon              | Mei Zhang     | USA    | Dreamy Stars                           |
| PSA HM Ribbon              | ChenBao Chai  | China  | Yadan starry sky                       |
| GPU HM Ribbon              | Houyu Liu     | China  | Brilliant as the Milky Way             |
| GPU HM Ribbon              | ChenBao Chai  | China  | Dahaidao starry night                  |
| GPU HM Ribbon              | JingYi Zhang  | China  | Have you ever seen a dragon in the sky |
| GPU HM Ribbon              | SiYuan Lou    | China  | Mission of Mars                        |
| GPU HM Ribbon              | Mei Zhang     | USA    | The Wildness                           |
| GPU HM Ribbon              | Bin Zhang     | China  | Wild starlight                         |
| CAPA HM Ribbon             | Xiaoying Shi  | USA    | Hvitserkur Aurora                      |
| CAPA HM Ribbon             | Qing Yin      | China  | NIght                                  |
|                            |               |        |                                        |