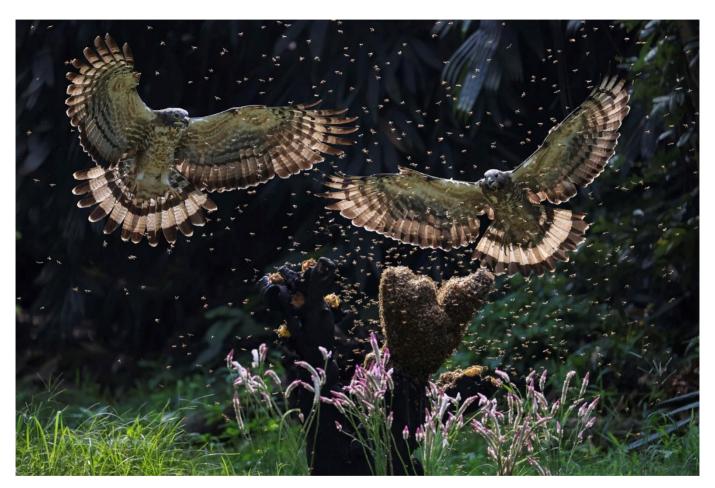

# **NATURE-BIRDS THEME (ND)**

| •                          | •                 |             |                                |
|----------------------------|-------------------|-------------|--------------------------------|
| PSA GOLD                   | Jia Chen          | Canada      | Snowy Owl                      |
| GPU GOLD                   | CHI-TING TIEN     | Taiwan      | Backlighting Beehawk           |
| CAPA GOLD                  | Dawei Liu         | USA         | Scramble                       |
| GCPA GOLD                  | William Shields   | Australia   | Pelican with some tasty treats |
| GCPA GOLD/CHAIRMAN CHOICE  | XiaoPing Lin      | China       | FRIGHT TO WIN OR DIE           |
| PSA SILVER                 | Weinong Duan      | China       | Spreading wings                |
| GPU SILVER                 | John Jiang        | Australia   | Exhibition wings26             |
| CAPA SILVER                | Jifeng Li         | China       | Feeding twins                  |
| GCPA SILVER                | Balao Xiang       | China       | Morning noise                  |
| GCPA SILVER                | Feng Qin          | USA         | Flying                         |
| GCPA SILVER/JUDGE'S CHOICE | Guomei Yang       | China       | Conversation                   |
| GCPA SILVER/JUDGE'S CHOICE | WeiFa Yuan        | Canada      | Guardianship                   |
| GCPA SILVER/JUDGE'S CHOICE | Xuedong Bai       | China       | Huan                           |
| PSA BRONZE                 | Jiaxuan Huang     | USA         | Food Transfer                  |
| GPU BRONZE                 | Yuping Chen       | China       | Mother Tit and Cuckoo So       |
| CAPA BRONZE                | Li Chen           | USA         | Dancing in Love                |
| GCPA BRONZE                | Fengerying Sui    | China       | Bicker                         |
| GCPA BRONZE                | Qian Qian         | China       | Courtship                      |
| GCPA BRONZE                | LI YU             | Australia   | Embrace                        |
| PSA HM Ribbon              | Zhenxin Wang      | China       | Do the last fight              |
| PSA HM Ribbon              | Shuying Chen      | China       | Nurture                        |
| GPU HM Ribbon              | Kunping Chen      | China       | Crying piteously               |
| GPU HM Ribbon              | Ming Chen         | China       | Don slipping away              |
| GPU HM Ribbon              | Shengfu Jiao      | China       | Eagle and Mouse                |
| GPU HM Ribbon              | Marcel van Balken | Netherlands | European sea eagle             |
| GPU HM Ribbon              | Feng Qin          | USA         | Hummingbird's Kissing          |
| GPU HM Ribbon              | Baoping Zhang     | China       | Two Brown Pelicans In Love     |
| CAPA HM Ribbon             | WeiFa Yuan        | Canada      | Ecstatic                       |
| CAPA HM Ribbon             | Lei Zhang         | Canada      | Love Dance                     |
|                            | <u> </u>          |             |                                |