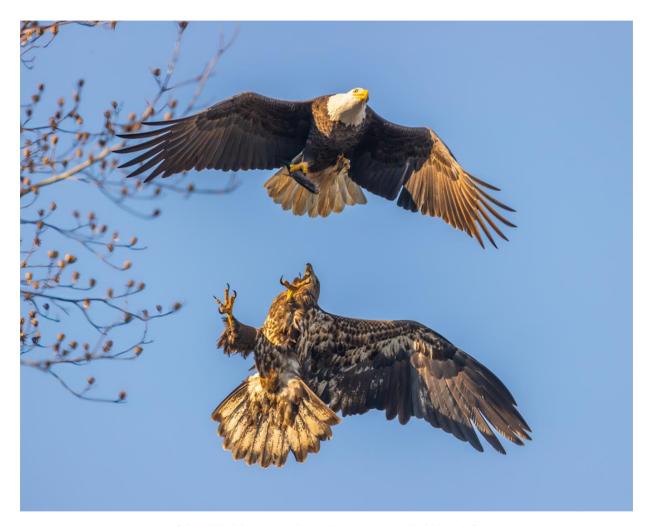

GCPA SILVER The battle between the two birds - Fengerying Sui - China

GCPA SILVER Surround by fish -Yi Li - China

GCPA SILVER JUDGE CHOICE Lotus girl – Yanben Feng - China

GCPA SILVER JUDGE CHOICE Ignite The Outer Dimension – Yu Wu – Australia