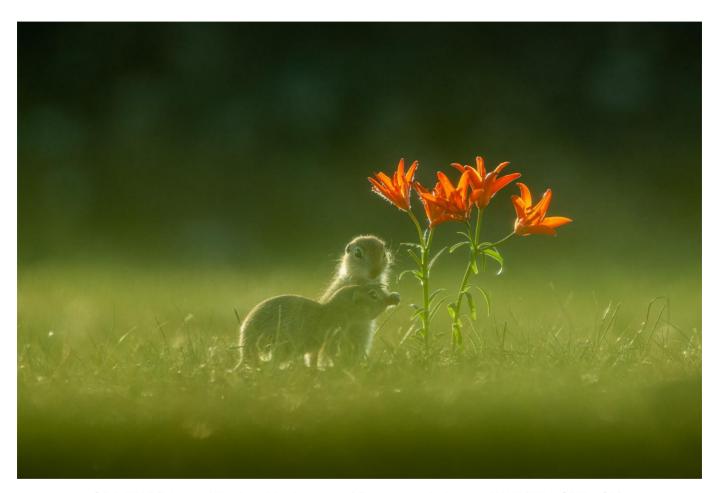

# **NATURE-BIRDS THEME (ND)**

| •                          | •                 |             |                                |
|----------------------------|-------------------|-------------|--------------------------------|
| PSA GOLD                   | Jia Chen          | Canada      | Snowy Owl                      |
| GPU GOLD                   | CHI-TING TIEN     | Taiwan      | Backlighting Beehawk           |
| CAPA GOLD                  | Dawei Liu         | USA         | Scramble                       |
| GCPA GOLD                  | William Shields   | Australia   | Pelican with some tasty treats |
| GCPA GOLD/CHAIRMAN CHOICE  | XiaoPing Lin      | China       | FRIGHT TO WIN OR DIE           |
| PSA SILVER                 | Weinong Duan      | China       | Spreading wings                |
| GPU SILVER                 | John Jiang        | Australia   | Exhibition wings26             |
| CAPA SILVER                | Jifeng Li         | China       | Feeding twins                  |
| GCPA SILVER                | Balao Xiang       | China       | Morning noise                  |
| GCPA SILVER                | Feng Qin          | USA         | Flying                         |
| GCPA SILVER/JUDGE'S CHOICE | Guomei Yang       | China       | Conversation                   |
| GCPA SILVER/JUDGE'S CHOICE | WeiFa Yuan        | Canada      | Guardianship                   |
| GCPA SILVER/JUDGE'S CHOICE | Xuedong Bai       | China       | Huan                           |
| PSA BRONZE                 | Jiaxuan Huang     | USA         | Food Transfer                  |
| GPU BRONZE                 | Yuping Chen       | China       | Mother Tit and Cuckoo So       |
| CAPA BRONZE                | Li Chen           | USA         | Dancing in Love                |
| GCPA BRONZE                | Fengerying Sui    | China       | Bicker                         |
| GCPA BRONZE                | Qian Qian         | China       | Courtship                      |
| GCPA BRONZE                | LI YU             | Australia   | Embrace                        |
| PSA HM Ribbon              | Zhenxin Wang      | China       | Do the last fight              |
| PSA HM Ribbon              | Shuying Chen      | China       | Nurture                        |
| GPU HM Ribbon              | Kunping Chen      | China       | Crying piteously               |
| GPU HM Ribbon              | Ming Chen         | China       | Don slipping away              |
| GPU HM Ribbon              | Shengfu Jiao      | China       | Eagle and Mouse                |
| GPU HM Ribbon              | Marcel van Balken | Netherlands | European sea eagle             |
| GPU HM Ribbon              | Feng Qin          | USA         | Hummingbird's Kissing          |
| GPU HM Ribbon              | Baoping Zhang     | China       | Two Brown Pelicans In Love     |
| CAPA HM Ribbon             | WeiFa Yuan        | Canada      | Ecstatic                       |
| CAPA HM Ribbon             | Lei Zhang         | Canada      | Love Dance                     |
|                            | <u> </u>          |             |                                |