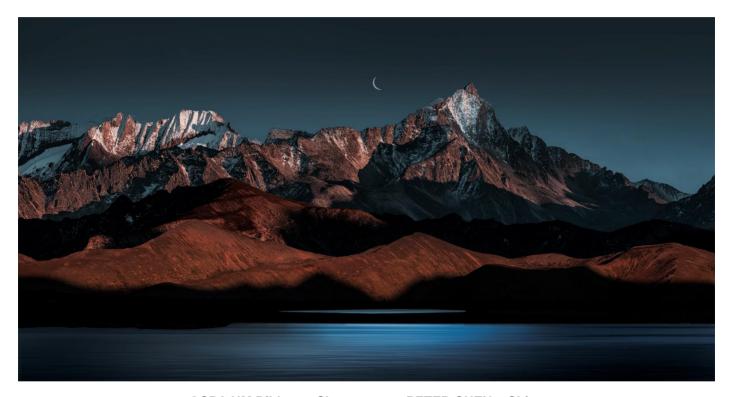

# LANDSCAPE "ASTROPHOTOGRAPHY" (PIDC)

| PSA GOLD                   | Minghao HOU   | China  | Mt.Yala and galaxy                     |
|----------------------------|---------------|--------|----------------------------------------|
| GPU GOLD                   | Bin Zhang     | China  | Quadrantid Meteor Shower               |
| CAPA GOLD                  | Yongnan Li    | Canada | Peyto Lake Aurora                      |
| GCPA GOLD                  | Wei Kuang     | China  | Misty Milky way                        |
| GCPA GOLD/CHAIRMAN CHOICE  | Tie Su        | China  | The world in a moment                  |
| PSA SILVER                 | Xiao Xiao     | USA    | Canyon night                           |
| GPU SILVER                 | Jia Chen      | Canada | Queen under Milway                     |
| CAPA SILVER                | Qing Yin      | China  | Milk way                               |
| GCPA SILVER                | Yang Shu      | China  | Galaxy                                 |
| GCPA SILVER                | JieXiang Zhou | China  | Lights in the Dark Night               |
| GCPA SILVER/JUDGE'S CHOICE | Hongyang Luo  | China  | Partial solar eclipse 2021             |
| GCPA SILVER/JUDGE'S CHOICE | SiYuan Lou    | China  | Sea of Stars                           |
| GCPA SILVER/JUDGE'S CHOICE | Tie Su        | China  | Unknown sky                            |
| PSA BRONZE                 | ChenBao Chai  | China  | Populus euphratica night               |
| GPU BRONZE                 | Yang Shu      | China  | A wooden house under the stars         |
| CAPA BRONZE                | DANY CHAN     | Canada | Milkyway Over Sandunes                 |
| GCPA BRONZE                | Yong Li       | China  | The Milky Way above the bend           |
| GCPA BRONZE                | Fei Xue       | China  | The shape of Universe                  |
| GCPA BRONZE                | Ricco Zheng   | China  | Wang jing Tower                        |
| PSA HM Ribbon              | Mei Zhang     | USA    | Dreamy Stars                           |
| PSA HM Ribbon              | ChenBao Chai  | China  | Yadan starry sky                       |
| GPU HM Ribbon              | Houyu Liu     | China  | Brilliant as the Milky Way             |
| GPU HM Ribbon              | ChenBao Chai  | China  | Dahaidao starry night                  |
| GPU HM Ribbon              | JingYi Zhang  | China  | Have you ever seen a dragon in the sky |
| GPU HM Ribbon              | SiYuan Lou    | China  | Mission of Mars                        |
| GPU HM Ribbon              | Mei Zhang     | USA    | The Wildness                           |
| GPU HM Ribbon              | Bin Zhang     | China  | Wild starlight                         |
| CAPA HM Ribbon             | Xiaoying Shi  | USA    | Hvitserkur Aurora                      |
| CAPA HM Ribbon             | Qing Yin      | China  | NIght                                  |
|                            |               |        |                                        |