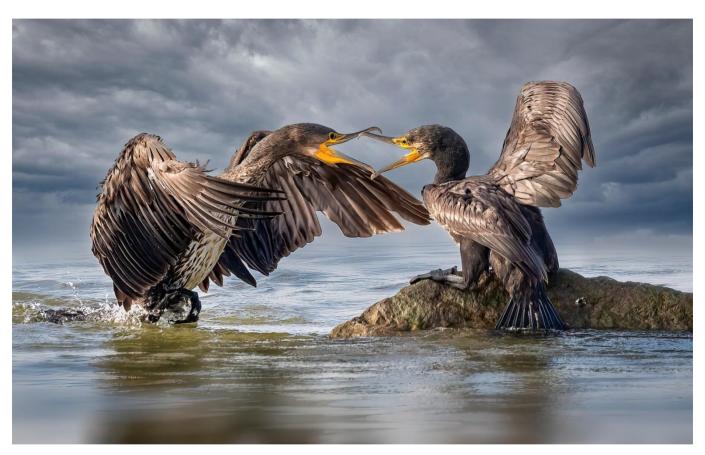

GCPA SILVER The battle between the two birds - Fengerying Sui - China

GCPA SILVER Surround by fish -Yi Li - China

GCPA SILVER JUDGE CHOICE Lotus girl – Yanben Feng - China

GCPA SILVER JUDGE CHOICE Ignite The Outer Dimension – Yu Wu – Australia