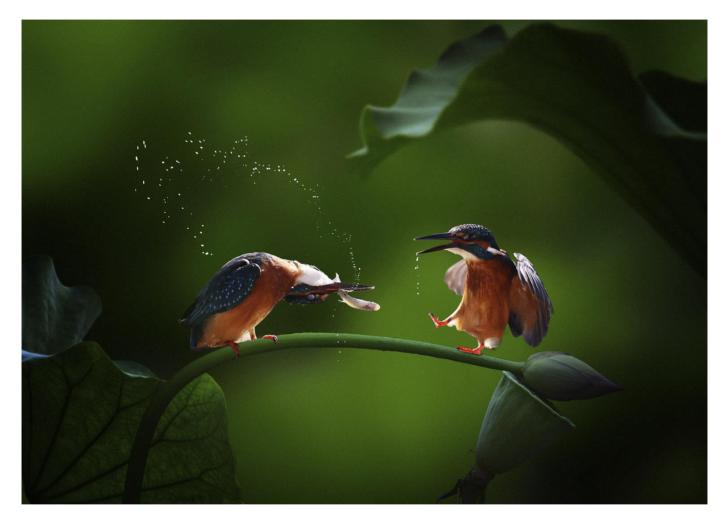

GCPA SILVER The battle between the two birds - Fengerying Sui - China

GCPA SILVER Surround by fish -Yi Li - China

GCPA SILVER JUDGE CHOICE Lotus girl – Yanben Feng - China

GCPA SILVER JUDGE CHOICE Ignite The Outer Dimension – Yu Wu – Australia