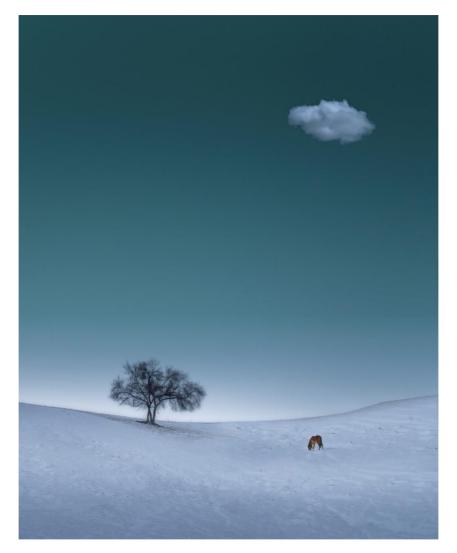

SILVER pollution - Raul Villalba - Argentina











GPU SILVER At sunset 3 - Xiao Xiao - USA











CAPA SILVER Golden time – Bing Li – Canada











GCPA SILVER The battle between the two birds - Fengerying Sui - China











GCPA SILVER Surround by fish -Yi Li - China











GCPA SILVER JUDGE CHOICE Lotus girl – Yanben Feng - China











GCPA SILVER JUDGE CHOICE Ignite The Outer Dimension – Yu Wu – Australia











GCPA SILVER JUDGE CHOICE Play 102 - Hung Tsui - Hong Kong











PSA BRONZE Animal portraits11- Jie Fischer - USA









GPU BRONZE Voznja – Ivan Maksimovic - Serbia











CAPA BRONZE No 3 – Alireza Bagheri Sani - Iran











GCPA BRONZE Autumn lotus - QINGYA MEI - China











GCPA BRONZE To survive - Hong Zhao - China











GCPA BRONZE Time is silent - Xiaoru Zhang - China











PSA HM Ribbon In the deep forest - Raul Villalba - Argentina











PSA HM Ribbon Light - Tim Tang - USA











GPU HM Ribbon Meeting up – DIANA CHAN - Hong Kong











**GPU HM Ribbon** Knight100 – John Jiang – Australia











GPU HM Ribbon Street Dance 02 - Shin Woo Ryu - South Korea











GPU HM Ribbon Biohazard Wasp - Pedro Luis Ajuriaguerra Saiz - Spain









GPU HM Ribbon Flaming rainbow - XIAO ZHUO WEN - Australia











GPU HM Ribbon The fisherman-Raul Villaba-Argentina











CAPA HM Ribbon Frozen – Zhenhuan Zhou – Canada











CAPA HM Ribbon Bluebird in Snow - Jia Chen - Canada











GCPA HM Ribbon Fireworks falling place - WANQING SUN - China











GCPA HM Ribbon Compet