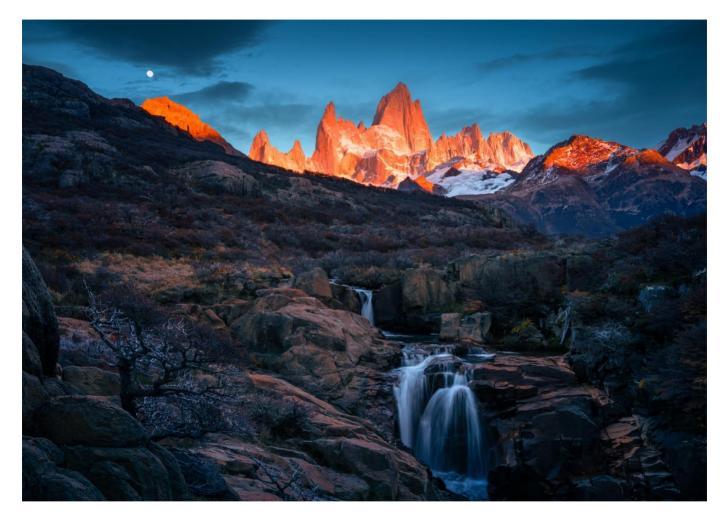

Bagheri Sani | Iran        | Under the Azadi Tower         |
| GCPA HM Ribbon | YONG WEN             | China       | Urban prosperity              |
| GCPA HM Ribbon | SHENG-KUANG KUO      | Taiwan      | Welcome back                  |
|                |                      |             | -                             |

# AWARD WINNERS









PSA GOLD Buzzer midge christmas tree - Pedro Luis Ajuriaguerra Saiz - Spain











**GPU GOLD** Bound - Xianyong He - China











CAPA GOLD Auspicious kiss - Ying Wang - China











GCPA GOLD The Way to the Sky - Feng Li - China











GCPA GOLD CHAIRMAN CHOICE Wealth and honor welcome door - Yipei Hu - China









PSA SILVER pollution - Raul Villalba - Argentina











GPU SILVER At sunset 3 - Xiao Xiao - USA











CAPA SILVER Golden time – Bing Li – Canada











GCPA SILVER The battle between the two birds - Fengerying Sui - China











GCPA SILVER Surround by fish -Yi Li - China











GCPA SILVER JUDGE CHOICE Lotus girl – Yanben Feng - China











GCPA SILVER JUDGE CHOICE Ignite The Outer Dimension – Yu Wu – Australia











GCPA SILVER JUDGE CHOICE Play 102 - Hung Tsui - Hong Kong











PSA BRONZE Animal portraits11- Jie Fischer - USA









GPU BRONZE Voznja – Ivan Maksimovic - Serbia











CAPA BRONZE No 3 – Alireza Bagheri Sani - Iran











GCPA BRONZE Autumn lotus - QINGYA MEI - China











GCPA BRONZE To survive - Hong Zhao - China











GCPA BRONZE Time is silent - Xiaoru Zhang - China











PSA HM Ribbon In the deep forest - Raul Vil