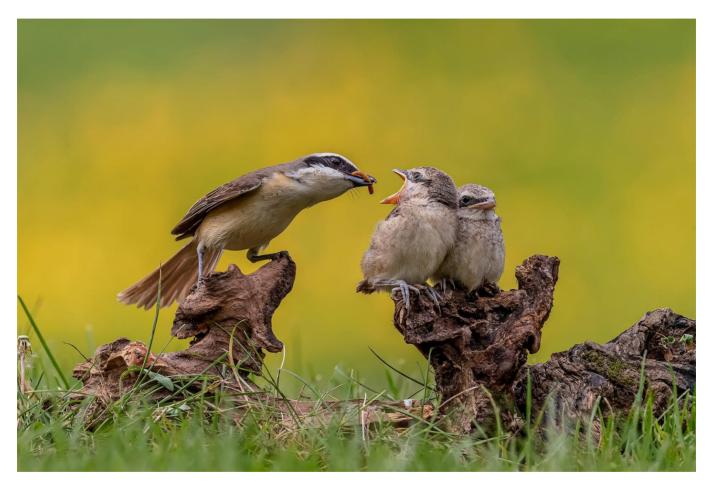

# **NATURE-BIRDS THEME (ND)**

| •                          | •                 |             |                                |
|----------------------------|-------------------|-------------|--------------------------------|
| PSA GOLD                   | Jia Chen          | Canada      | Snowy Owl                      |
| GPU GOLD                   | CHI-TING TIEN     | Taiwan      | Backlighting Beehawk           |
| CAPA GOLD                  | Dawei Liu         | USA         | Scramble                       |
| GCPA GOLD                  | William Shields   | Australia   | Pelican with some tasty treats |
| GCPA GOLD/CHAIRMAN CHOICE  | XiaoPing Lin      | China       | FRIGHT TO WIN OR DIE           |
| PSA SILVER                 | Weinong Duan      | China       | Spreading wings                |
| GPU SILVER                 | John Jiang        | Australia   | Exhibition wings26             |
| CAPA SILVER                | Jifeng Li         | China       | Feeding twins                  |
| GCPA SILVER                | Balao Xiang       | China       | Morning noise                  |
| GCPA SILVER                | Feng Qin          | USA         | Flying                         |
| GCPA SILVER/JUDGE'S CHOICE | Guomei Yang       | China       | Conversation                   |
| GCPA SILVER/JUDGE'S CHOICE | WeiFa Yuan        | Canada      | Guardianship                   |
| GCPA SILVER/JUDGE'S CHOICE | Xuedong Bai       | China       | Huan                           |
| PSA BRONZE                 | Jiaxuan Huang     | USA         | Food Transfer                  |
| GPU BRONZE                 | Yuping Chen       | China       | Mother Tit and Cuckoo So       |
| CAPA BRONZE                | Li Chen           | USA         | Dancing in Love                |
| GCPA BRONZE                | Fengerying Sui    | China       | Bicker                         |
| GCPA BRONZE                | Qian Qian         | China       | Courtship                      |
| GCPA BRONZE                | LI YU             | Australia   | Embrace                        |
| PSA HM Ribbon              | Zhenxin Wang      | China       | Do the last fight              |
| PSA HM Ribbon              | Shuying Chen      | China       | Nurture                        |
| GPU HM Ribbon              | Kunping Chen      | China       | Crying piteously               |
| GPU HM Ribbon              | Ming Chen         | China       | Don slipping away              |
| GPU HM Ribbon              | Shengfu Jiao      | China       | Eagle and Mouse                |
| GPU HM Ribbon              | Marcel van Balken | Netherlands | European sea eagle             |
| GPU HM Ribbon              | Feng Qin          | USA         | Hummingbird's Kissing          |
| GPU HM Ribbon              | Baoping Zhang     | China       | Two Brown Pelicans In Love     |
| CAPA HM Ribbon             | WeiFa Yuan        | Canada      | Ecstatic                       |
| CAPA HM Ribbon             | Lei Zhang         | Canada      | Love Dance                     |
|                            | <u> </u>          |             |                                |