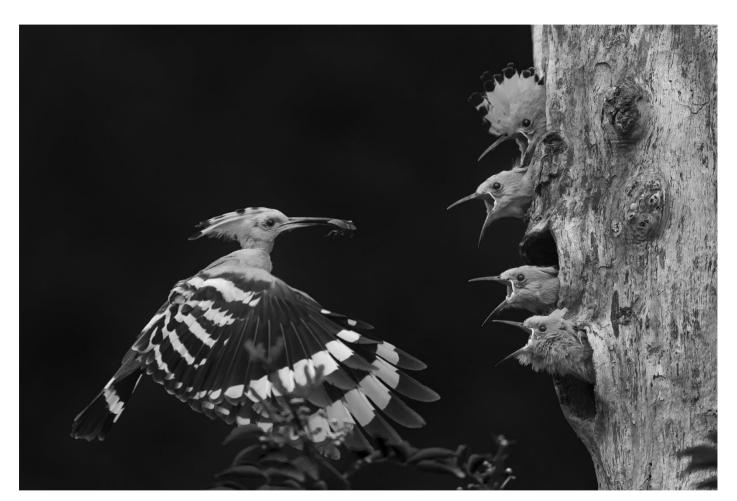

# NATURE (ND)

| - ,                        |                              |                   |                                |
|----------------------------|------------------------------|-------------------|--------------------------------|
| PSA GOLD                   | Fengerying Sui               | China             | Two birds fighting at dawn     |
| GPU GOLD                   | Shuying Chen                 | China             | Prairie Love Song              |
| CAPA GOLD                  | Xiao Xiao                    | USA               | The crisis behind the harvest  |
| GCPA GOLD/CHAIRMAN CHOICE  | Hui Zhen Jiang               | China             | Snow in Love                   |
| PSA SILVER                 | Pedro Luis Ajuriaguerra Saiz | Spain             | Mosquitoman                    |
| GPU SILVER                 | CHI-TING TIEN                | Taiwan            | Green cat spider-2             |
| CAPA SILVER                | Ming Chen                    | China             | Firmly believe                 |
| GCPA SILVER                | Fengerying Sui               | China             | Acrobatics                     |
| GCPA SILVER                | Ningtai Yu                   | China             | Wrestling                      |
| GCPA SILVER/JUDGE'S CHOICE | Ningtai Yu                   | China             | Capture                        |
| GCPA SILVER/JUDGE'S CHOICE | Jia Chen                     | Canada            | Coopers Hawk Catching Squirrel |
| GCPA SILVER/JUDGE'S CHOICE | Yi Li                        | China             | The tenderness of a family     |
| PSA BRONZE                 | DIANA CHAN                   | Hong Kong         | Mantis and water-droplets      |
| GPU BRONZE                 | Josef Loibl                  | Austria           | Wasserspass                    |
| CAPA BRONZE                | Ningtai Yu                   | China             | Snowy desert in wind           |
| GCPA BRONZE                | Shuying Chen                 | China             | Eagle owl                      |
| GCPA BRONZE                | Liquan Sheng                 | China             | Feed                           |
| GCPA BRONZE                | Yongsheng Xu                 | China             | Marine life 2                  |
| PSA HM Ribbon              | Maohsun Wu                   | Taiwan            | Cooperation                    |
| PSA HM Ribbon              | Hung Tsui                    | Hong Kong         | Maternal love                  |
| GPU HM Ribbon              | HW CHAN                      | Hong Kong         | Brown Bear 4 Alaska            |
| GPU HM Ribbon              | Fengerying Sui               | China             | Catch                          |
| GPU HM Ribbon              | XIAO ZHUO WEN                | Australia         | Giraffe fighting               |
| GPU HM Ribbon              | Bin Zhang                    | China             | Kanas River sunset             |
| GPU HM Ribbon              | Bob Devine                   | United<br>Kingdom | Lion bullies cub               |
| GPU HM Ribbon              | Niki Colemont                | Belgium           | Super Hero                     |
| CAPA HM Ribbon             | Fengerying Sui               | China             | Hot pursuit                    |