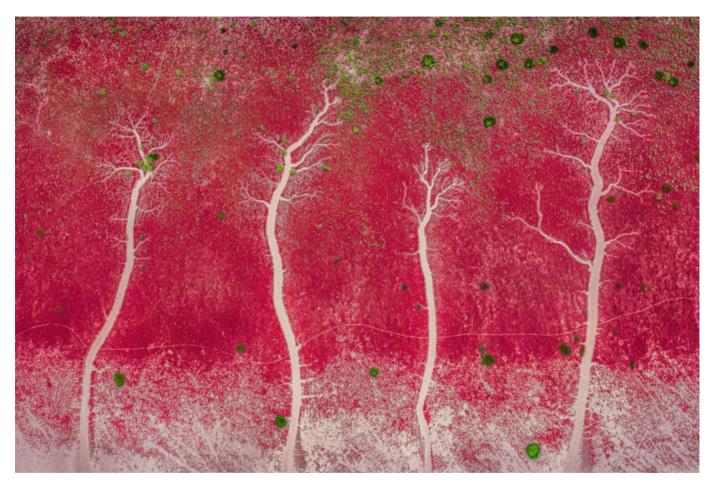

# LANDSCAPE "DRONE" (PIDC)

|                            | ,                            |              |                                    |
|----------------------------|------------------------------|--------------|------------------------------------|
| PSA GOLD                   | Bin Zhang                    | China        | Camel bell                         |
| GPU GOLD                   | Zhenmei Shao                 | China        | Earth CT                           |
| CAPA GOLD                  | SIQI WU                      | China        | The morning of Seda                |
| GCPA GOLD                  | Zhengjie Wu                  | China        | Aerial photo of Shanghai           |
| GCPA GOLD/CHAIRMAN CHOICE  | Bin Zhang                    | China        | Escape from birth                  |
| PSA SILVER                 | NINGYUN YE                   | China        | Top of the mountains               |
| GPU SILVER                 | Pedro Luis Ajuriaguerra Saiz | Spain        | The Child of Labyrinth             |
| CAPA SILVER                | Hongyao Tian                 | China        | Summer seaside                     |
| GCPA SILVER                | Yongquan Cao                 | China        | Aerial View of World 12            |
| GCPA SILVER                | HAIHUA FANG                  | China        | Nine                               |
| GCPA SILVER/JUDGE'S CHOICE | Bin Zhang                    | China        | Dune dancer                        |
| GCPA SILVER/JUDGE'S CHOICE | Xiaoying Shi                 | USA          | Sandstorm                          |
| GCPA SILVER/JUDGE'S CHOICE | Chen Ma                      | China        | The source of nature               |
| PSA BRONZE                 | SIQI WU                      | China        | Song of Ice and Fire in Inagi Aden |
| GPU BRONZE                 | Jinye Zhou                   | China        | Exuberant                          |
| CAPA BRONZE                | Jiaxuan Huang                | USA          | Shiprock Morning                   |
| GCPA BRONZE                | Jiwei Ma                     | China        | Agricultural sprinkler irrigation  |
| GCPA BRONZE                | Guohua Li                    | China        | Dragon Fly                         |
| GCPA BRONZE                | DIANA CHAN                   | Hong<br>Kong | Harbour for fisherman boats        |
| PSA HM Ribbon              | Bin Jiang                    | China        | The green silk ribbon              |
| PSA HM Ribbon              | SONGJIE DOU                  | China        | City of sky                        |
| GPU HM Ribbon              | Yuan Cui                     | China        | Cloud                              |
| GPU HM Ribbon              | Zhenmei Shao                 | China        | Edge of the universe               |
| GPU HM Ribbon              | Nilmini De Silva             | Australia    | Flow Paths                         |
| GPU HM Ribbon              | Jing Sun                     | China        | GREEN Island summertime            |
| GPU HM Ribbon              | Weihua Xu                    | China        | Green pitch under overpass         |
| GPU HM Ribbon              | Ying Zhang                   | China        | In Bloom                           |
| CAPA HM Ribbon             | Guomei Yang                  | China        | Color waves                        |
|                            |                              |              |                                    |

| CAPA HM Ribbon | Jonathan Holliday | Australia | River runs red                    |
|----------------|-------------------|-----------|-----------------------------------|
| GCPA HM Ribbon | Fan Yang          | China     | Earth Trace                       |
| GCPA HM Ribbon | Zhengjie Wu       | China     | A-desert-without-a-name           |
| GCPA HM Ribbon | Yi Huang          | China     | Aerial View of World 4            |
| GCPA HM Ribbon | Yongquan Cao      | China     | Aerial View of World 16           |
| GCPA HM Ribbon | Chao Gong         | China     | Chain of Meiling Palace           |
| GCPA HM Ribbon | Zhongqi Guo       | China     | China High-speed Railway          |
| GCPA HM Ribbon | Qinghan Wang      | China     | Cross                             |
| GCPA HM Ribbon | JIAQI YU          | China     | Dance together                    |
| GCPA HM Ribbon | Xiaoying Shi      | USA       | Dawning                           |
| GCPA HM Ribbon | Linsen Li         | China     | Inoculation                       |
| GCPA HM Ribbon | Hong Zhao         | China     | Intoxicating Miao Village         |
| GCPA HM Ribbon | Jianping Li       | China     | Happy days for polar gentlemn     |
| GCPA HM Ribbon | Weihua Xu         | China     | Lighting over cherry blossom      |
| GCPA HM Ribbon | Kui Wang          | China     | lustrous and brilliant            |
| GCPA HM Ribbon | Sheng Jiang       | China     | Millennium Ancient Salt Field     |
| GCPA HM Ribbon | Yiming Yang       | China     | Picturesque Cherry Blossom Garden |
| GCPA HM Ribbon | Yujie Huang       | China     | Tidal trees on the Qiantang River |
| GCPA HM Ribbon | Yuan Cui          | China     | Tifa-1                            |
| GCPA HM Ribbon | Xiaoying Shi      | USA       | Twilight                          |
| GCPA HM Ribbon | Ying Zhang        | China     | Amazing music notes               |