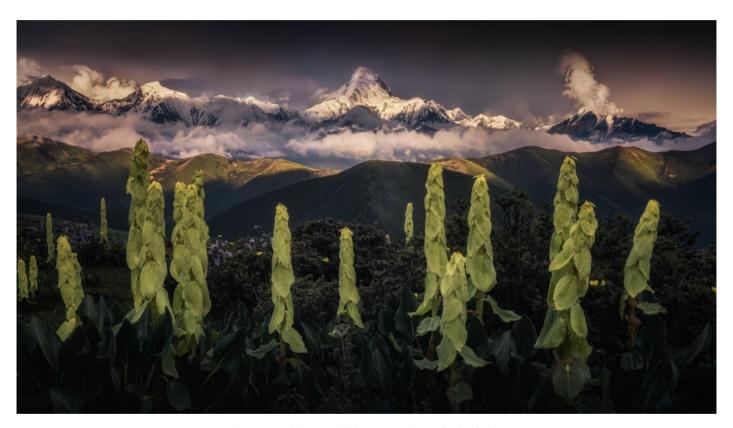

# LANDSCAPE "GENERAL" (PIDC)

| PSA GOLD                   | Raoping Zhu  | China  | STARRY NIGHT                |
|----------------------------|--------------|--------|-----------------------------|
| GPU GOLD                   | Chen Ma      | China  | Storm is coming             |
| CAPA GOLD                  | Chen Ma      | China  | Eye of the Earth            |
| GCPA GOLD                  | Bin Zhang    | China  | Valley morning mist         |
| GCPA GOLD/CHAIRMAN CHOICE  | HaoRan Zhu   | China  | Ice Age                     |
| PSA SILVER                 | Chen Ma      | China  | Wonderland                  |
| GPU SILVER                 | Raoping Zhu  | China  | SUNSET GLOW                 |
| CAPA SILVER                | Mei Zhang    | USA    | Sunrise at Valley of Dreams |
| GCPA SILVER                | Tim Tang     | USA    | Clouds                      |
| GCPA SILVER                | Jia Chen     | Canada | Monuument Valley            |
| GCPA SILVER/JUDGE'S CHOICE | PETER CHEN   | China  | Eastern Patagonia           |
| GCPA SILVER/JUDGE'S CHOICE | Bin Zhang    | China  | River in winter             |
| GCPA SILVER/JUDGE'S CHOICE | Louie Luo    | Canada | Winter Ranch                |
| PSA BRONZE                 | Raoping Zhu  | China  | MORNING SNOW                |
| GPU BRONZE                 | ZHIMIN GONG  | China  | The sunset of mountains     |
| CAPA BRONZE                | Yongnan Li   | Canada | Winter of Castle Mountain   |
| GCPA BRONZE                | DANQIN LIU   | China  | Slowly enter the painting   |
| GCPA BRONZE                | Wenjun Zhang | China  | Fairy tale world            |
| GCPA BRONZE                | NINGYUN YE   | China  | Summer in alpine valley     |
| PSA HM Ribbon              | Xiao Xiao    | USA    | Canyon in the clouds 4      |
| PSA HM Ribbon              | Mei Zhang    | USA    | Majestic Land               |
| GPU HM Ribbon              | Jun Yao Lei  | USA    | Lighthouse At Sunset        |
| GPU HM Ribbon              | Raoping Zhu  | China  | MOUNLAIN STREAM             |
| GPU HM Ribbon              | Chen Ma      | China  | Stone forest                |
| GPU HM Ribbon              | Yuan Cui     | China  | Tifa-1-3                    |
| GPU HM Ribbon              | Xiaoying Shi | USA    | Uttakleiv Beach             |
| GPU HM Ribbon              | Deqi Duan    | China  | XING YE SHI SUN             |
|                            |              |        |                             |

| CAPA HM Ribbon | Bing Li       | Canada    | Burning sunrise                    |
|----------------|---------------|-----------|------------------------------------|
| CAPA HM Ribbon | Yan Gao       | Canada    | Saskatchewan Glacier Ice Cave      |
| GCPA HM Ribbon | Liang Chen    | China     | Beautiful morning light            |
| GCPA HM Ribbon | Jun Yao Lei   | USA       | City At Dawn                       |
| GCPA HM Ribbon | JIXIN CHEN    | China     | Dawn                               |
| GCPA HM Ribbon | Wei Zhuang    | Canada    | Deer Lake Morning                  |
| GCPA HM Ribbon | Feng Qin      | USA       | Dialogue Between Mountains and     |
| GCPA HM Ribbon | Feng Li       | China     | Edinburgh Temple                   |
| GCPA HM Ribbon | Minghao HOU   | China     | Fairy snowland in inner Mongol     |
| GCPA HM Ribbon | HaoRan Zhu    | China     | Glacier sunset                     |
| GCPA HM Ribbon | Tim Tang      | USA       | Hills                              |
| GCPA HM Ribbon | NINGYUN YE    | China     | Melting glacier and purple flowers |
| GCPA HM Ribbon | XIAO ZHUO WEN | Australia | On The Horizon 2                   |
| GCPA HM Ribbon | Liang Chen    | China     | Rhapsody at night                  |
| GCPA HM Ribbon | Zhengjie Wu   | China     | Rime under the moonlight           |
| GCPA HM Ribbon | PETER CHEN    | China     | Shanwucuo                          |
| GCPA HM Ribbon | Lei Zhang     | Canada    | Sunrise at Vermillion Lake         |
| GCPA HM Ribbon | Hung Tsui     | Hong Kong | Sunrise in Torres del Paine        |
| GCPA HM Ribbon | Jun Zhao      | China     | Sunset glow on Mount Gongga        |
| GCPA HM Ribbon | ZhiJie Zhu    | China     | The halo of the lighthouse         |
| GCPA HM Ribbon | JIAQI YU      | China     | The Loner                          |
| GCPA HM Ribbon | Xinmin Zhang  | China     | The valley                         |