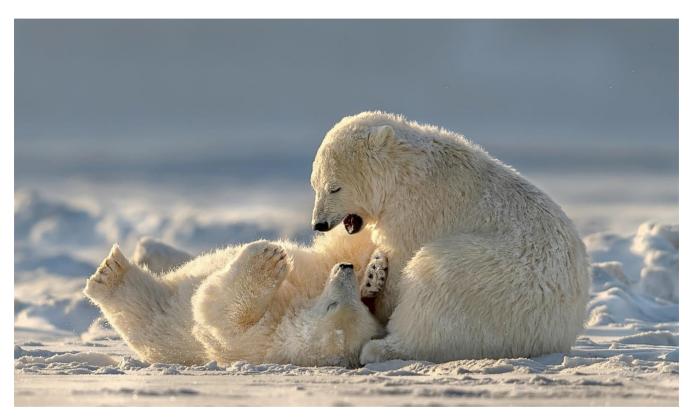

# **NATURE-BIRDS THEME (ND)**

| •                          | •                 |             |                                |
|----------------------------|-------------------|-------------|--------------------------------|
| PSA GOLD                   | Jia Chen          | Canada      | Snowy Owl                      |
| GPU GOLD                   | CHI-TING TIEN     | Taiwan      | Backlighting Beehawk           |
| CAPA GOLD                  | Dawei Liu         | USA         | Scramble                       |
| GCPA GOLD                  | William Shields   | Australia   | Pelican with some tasty treats |
| GCPA GOLD/CHAIRMAN CHOICE  | XiaoPing Lin      | China       | FRIGHT TO WIN OR DIE           |
| PSA SILVER                 | Weinong Duan      | China       | Spreading wings                |
| GPU SILVER                 | John Jiang        | Australia   | Exhibition wings26             |
| CAPA SILVER                | Jifeng Li         | China       | Feeding twins                  |
| GCPA SILVER                | Balao Xiang       | China       | Morning noise                  |
| GCPA SILVER                | Feng Qin          | USA         | Flying                         |
| GCPA SILVER/JUDGE'S CHOICE | Guomei Yang       | China       | Conversation                   |
| GCPA SILVER/JUDGE'S CHOICE | WeiFa Yuan        | Canada      | Guardianship                   |
| GCPA SILVER/JUDGE'S CHOICE | Xuedong Bai       | China       | Huan                           |
| PSA BRONZE                 | Jiaxuan Huang     | USA         | Food Transfer                  |
| GPU BRONZE                 | Yuping Chen       | China       | Mother Tit and Cuckoo So       |
| CAPA BRONZE                | Li Chen           | USA         | Dancing in Love                |
| GCPA BRONZE                | Fengerying Sui    | China       | Bicker                         |
| GCPA BRONZE                | Qian Qian         | China       | Courtship                      |
| GCPA BRONZE                | LI YU             | Australia   | Embrace                        |
| PSA HM Ribbon              | Zhenxin Wang      | China       | Do the last fight              |
| PSA HM Ribbon              | Shuying Chen      | China       | Nurture                        |
| GPU HM Ribbon              | Kunping Chen      | China       | Crying piteously               |
| GPU HM Ribbon              | Ming Chen         | China       | Don slipping away              |
| GPU HM Ribbon              | Shengfu Jiao      | China       | Eagle and Mouse                |
| GPU HM Ribbon              | Marcel van Balken | Netherlands | European sea eagle             |
| GPU HM Ribbon              | Feng Qin          | USA         | Hummingbird's Kissing          |
| GPU HM Ribbon              | Baoping Zhang     | China       | Two Brown Pelicans In Love     |
| CAPA HM Ribbon             | WeiFa Yuan        | Canada      | Ecstatic                       |
| CAPA HM Ribbon             | Lei Zhang         | Canada      | Love Dance                     |
|                            | <u> </u>          |             |                                |