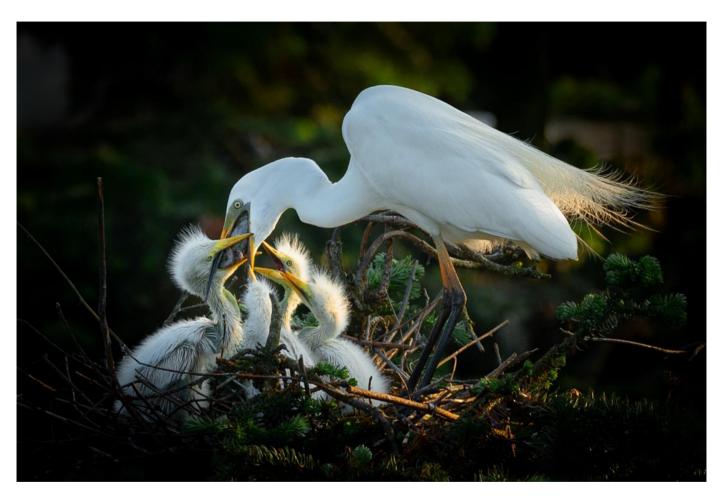

# **NATURE-BIRDS THEME (ND)**

| •                          | •                 |             |                                |
|----------------------------|-------------------|-------------|--------------------------------|
| PSA GOLD                   | Jia Chen          | Canada      | Snowy Owl                      |
| GPU GOLD                   | CHI-TING TIEN     | Taiwan      | Backlighting Beehawk           |
| CAPA GOLD                  | Dawei Liu         | USA         | Scramble                       |
| GCPA GOLD                  | William Shields   | Australia   | Pelican with some tasty treats |
| GCPA GOLD/CHAIRMAN CHOICE  | XiaoPing Lin      | China       | FRIGHT TO WIN OR DIE           |
| PSA SILVER                 | Weinong Duan      | China       | Spreading wings                |
| GPU SILVER                 | John Jiang        | Australia   | Exhibition wings26             |
| CAPA SILVER                | Jifeng Li         | China       | Feeding twins                  |
| GCPA SILVER                | Balao Xiang       | China       | Morning noise                  |
| GCPA SILVER                | Feng Qin          | USA         | Flying                         |
| GCPA SILVER/JUDGE'S CHOICE | Guomei Yang       | China       | Conversation                   |
| GCPA SILVER/JUDGE'S CHOICE | WeiFa Yuan        | Canada      | Guardianship                   |
| GCPA SILVER/JUDGE'S CHOICE | Xuedong Bai       | China       | Huan                           |
| PSA BRONZE                 | Jiaxuan Huang     | USA         | Food Transfer                  |
| GPU BRONZE                 | Yuping Chen       | China       | Mother Tit and Cuckoo So       |
| CAPA BRONZE                | Li Chen           | USA         | Dancing in Love                |
| GCPA BRONZE                | Fengerying Sui    | China       | Bicker                         |
| GCPA BRONZE                | Qian Qian         | China       | Courtship                      |
| GCPA BRONZE                | LI YU             | Australia   | Embrace                        |
| PSA HM Ribbon              | Zhenxin Wang      | China       | Do the last fight              |
| PSA HM Ribbon              | Shuying Chen      | China       | Nurture                        |
| GPU HM Ribbon              | Kunping Chen      | China       | Crying piteously               |
| GPU HM Ribbon              | Ming Chen         | China       | Don slipping away              |
| GPU HM Ribbon              | Shengfu Jiao      | China       | Eagle and Mouse                |
| GPU HM Ribbon              | Marcel van Balken | Netherlands | European sea eagle             |
| GPU HM Ribbon              | Feng Qin          | USA         | Hummingbird's Kissing          |
| GPU HM Ribbon              | Baoping Zhang     | China       | Two Brown Pelicans In Love     |
| CAPA HM Ribbon             | WeiFa Yuan        | Canada      | Ecstatic                       |
| CAPA HM Ribbon             | Lei Zhang         | Canada      | Love Dance                     |
|                            | <u> </u>          |             |                                |