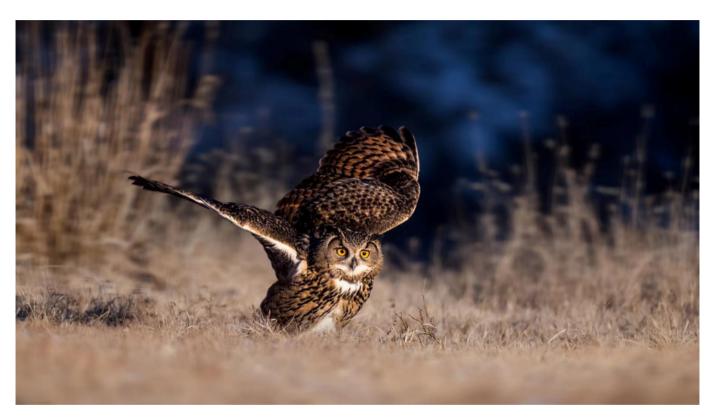

# **NATURE-BIRDS THEME (ND)**

| •                          | •                 |             |                                |
|----------------------------|-------------------|-------------|--------------------------------|
| PSA GOLD                   | Jia Chen          | Canada      | Snowy Owl                      |
| GPU GOLD                   | CHI-TING TIEN     | Taiwan      | Backlighting Beehawk           |
| CAPA GOLD                  | Dawei Liu         | USA         | Scramble                       |
| GCPA GOLD                  | William Shields   | Australia   | Pelican with some tasty treats |
| GCPA GOLD/CHAIRMAN CHOICE  | XiaoPing Lin      | China       | FRIGHT TO WIN OR DIE           |
| PSA SILVER                 | Weinong Duan      | China       | Spreading wings                |
| GPU SILVER                 | John Jiang        | Australia   | Exhibition wings26             |
| CAPA SILVER                | Jifeng Li         | China       | Feeding twins                  |
| GCPA SILVER                | Balao Xiang       | China       | Morning noise                  |
| GCPA SILVER                | Feng Qin          | USA         | Flying                         |
| GCPA SILVER/JUDGE'S CHOICE | Guomei Yang       | China       | Conversation                   |
| GCPA SILVER/JUDGE'S CHOICE | WeiFa Yuan        | Canada      | Guardianship                   |
| GCPA SILVER/JUDGE'S CHOICE | Xuedong Bai       | China       | Huan                           |
| PSA BRONZE                 | Jiaxuan Huang     | USA         | Food Transfer                  |
| GPU BRONZE                 | Yuping Chen       | China       | Mother Tit and Cuckoo So       |
| CAPA BRONZE                | Li Chen           | USA         | Dancing in Love                |
| GCPA BRONZE                | Fengerying Sui    | China       | Bicker                         |
| GCPA BRONZE                | Qian Qian         | China       | Courtship                      |
| GCPA BRONZE                | LI YU             | Australia   | Embrace                        |
| PSA HM Ribbon              | Zhenxin Wang      | China       | Do the last fight              |
| PSA HM Ribbon              | Shuying Chen      | China       | Nurture                        |
| GPU HM Ribbon              | Kunping Chen      | China       | Crying piteously               |
| GPU HM Ribbon              | Ming Chen         | China       | Don slipping away              |
| GPU HM Ribbon              | Shengfu Jiao      | China       | Eagle and Mouse                |
| GPU HM Ribbon              | Marcel van Balken | Netherlands | European sea eagle             |
| GPU HM Ribbon              | Feng Qin          | USA         | Hummingbird's Kissing          |
| GPU HM Ribbon              | Baoping Zhang     | China       | Two Brown Pelicans In Love     |
| CAPA HM Ribbon             | WeiFa Yuan        | Canada      | Ecstatic                       |
| CAPA HM Ribbon             | Lei Zhang         | Canada      | Love Dance                     |
|                            | <u> </u>          |             |                                |