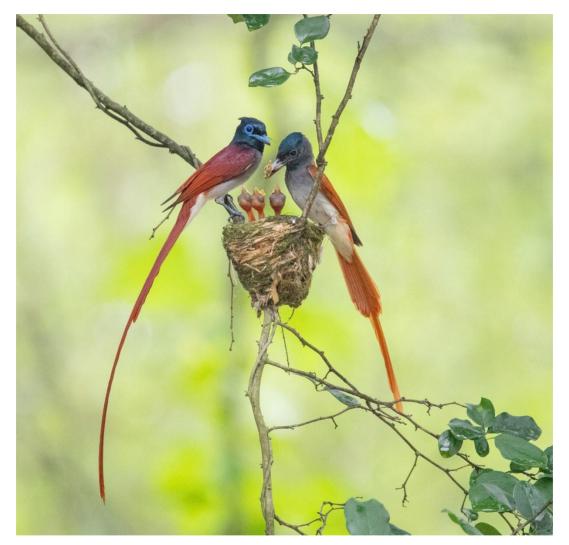

# **NATURE-BIRDS THEME (ND)**

| •                          | •                 |             |                                |
|----------------------------|-------------------|-------------|--------------------------------|
| PSA GOLD                   | Jia Chen          | Canada      | Snowy Owl                      |
| GPU GOLD                   | CHI-TING TIEN     | Taiwan      | Backlighting Beehawk           |
| CAPA GOLD                  | Dawei Liu         | USA         | Scramble                       |
| GCPA GOLD                  | William Shields   | Australia   | Pelican with some tasty treats |
| GCPA GOLD/CHAIRMAN CHOICE  | XiaoPing Lin      | China       | FRIGHT TO WIN OR DIE           |
| PSA SILVER                 | Weinong Duan      | China       | Spreading wings                |
| GPU SILVER                 | John Jiang        | Australia   | Exhibition wings26             |
| CAPA SILVER                | Jifeng Li         | China       | Feeding twins                  |
| GCPA SILVER                | Balao Xiang       | China       | Morning noise                  |
| GCPA SILVER                | Feng Qin          | USA         | Flying                         |
| GCPA SILVER/JUDGE'S CHOICE | Guomei Yang       | China       | Conversation                   |
| GCPA SILVER/JUDGE'S CHOICE | WeiFa Yuan        | Canada      | Guardianship                   |
| GCPA SILVER/JUDGE'S CHOICE | Xuedong Bai       | China       | Huan                           |
| PSA BRONZE                 | Jiaxuan Huang     | USA         | Food Transfer                  |
| GPU BRONZE                 | Yuping Chen       | China       | Mother Tit and Cuckoo So       |
| CAPA BRONZE                | Li Chen           | USA         | Dancing in Love                |
| GCPA BRONZE                | Fengerying Sui    | China       | Bicker                         |
| GCPA BRONZE                | Qian Qian         | China       | Courtship                      |
| GCPA BRONZE                | LI YU             | Australia   | Embrace                        |
| PSA HM Ribbon              | Zhenxin Wang      | China       | Do the last fight              |
| PSA HM Ribbon              | Shuying Chen      | China       | Nurture                        |
| GPU HM Ribbon              | Kunping Chen      | China       | Crying piteously               |
| GPU HM Ribbon              | Ming Chen         | China       | Don slipping away              |
| GPU HM Ribbon              | Shengfu Jiao      | China       | Eagle and Mouse                |
| GPU HM Ribbon              | Marcel van Balken | Netherlands | European sea eagle             |
| GPU HM Ribbon              | Feng Qin          | USA         | Hummingbird's Kissing          |
| GPU HM Ribbon              | Baoping Zhang     | China       | Two Brown Pelicans In Love     |
| CAPA HM Ribbon             | WeiFa Yuan        | Canada      | Ecstatic                       |
| CAPA HM Ribbon             | Lei Zhang         | Canada      | Love Dance                     |
|                            | <u> </u>          |             |                                |