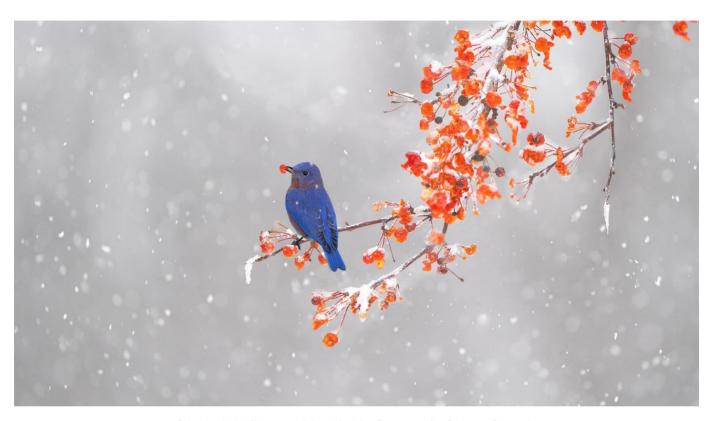

|                |                |           | with a second                 |
|----------------|----------------|-----------|-------------------------------|
| CAPA HM Ribbon | Jia Chen       | Canada    | Bluebird in Snow              |
| CAPA HM Ribbon | Zhenhuan Zhou  | Canada    | Frozen                        |
| GCPA HM Ribbon | XIAO ZHUO WEN  | Australia | A person world 3              |
| GCPA HM Ribbon | Jie Zhang      | China     | Breathe                       |
| GCPA HM Ribbon | Bin Zhang      | China     | Camels in the desert          |
| GCPA HM Ribbon | Fengerying Sui | China     | Compete for                   |
| GCPA HM Ribbon | Xuzhong Liu    | China     | Dancing girl in ancient town  |
| GCPA HM Ribbon | Junfeng Wu     | China     | Dashing camels at desert      |
| GCPA HM Ribbon | Du Yi          | China     | Dream in the cloud            |
| GCPA HM Ribbon | Yibing Wu      | China     | Fire-breathing drunken dragon |
| GCPA HM Ribbon | WANQING SUN    | China     | Fireworks falling place       |
| GCPA HM Ribbon | Xiaoying Shi   | USA       | Follow mom 3                  |
| GCPA HM Ribbon | Mei Zhang      | USA       | Sunset Half Lightning         |
| GCPA HM Ribbon | Hong Zhao      | China     | Herdsman                      |
| GCPA HM Ribbon | Jie Ping Huang | USA       | Hump Back Whale 101           |
| GCPA HM Ribbon | Qing Yin       | China     | Morning light on the rocks    |
| GCPA HM Ribbon | Yi Li          | China     | People and fish               |
| GCPA HM Ribbon | Zhendong Wu    | China     | Red Thread Girl               |
| GCPA HM Ribbon | DIANA CHAN     | Hong Kong | Rowing in Water Flowers       |
| GCPA HM Ribbon | YINENG HE      | China     | THE RHYTHM OF GLASS DISHES    |
| GCPA HM Ribbon | Feng Li        | China     | The Rising Sun                |
| GCPA HM Ribbon | PING HE        | China     | Zhuiqiu                       |
|                |                |           | ·                             |