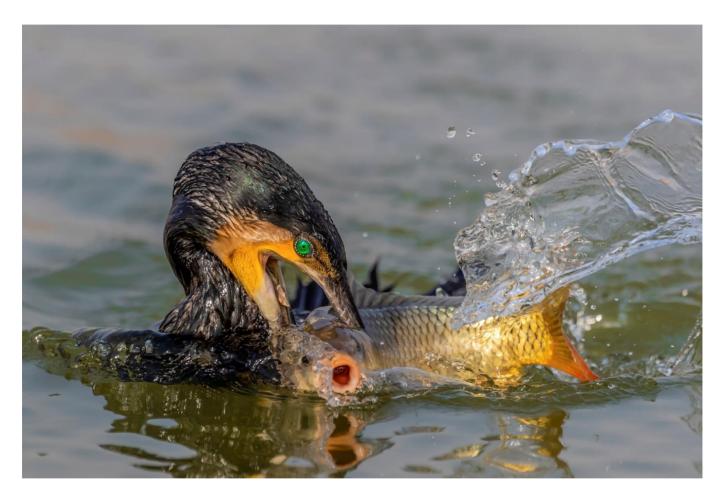

GCPA SILVER The battle between the two birds - Fengerying Sui - China

GCPA SILVER Surround by fish -Yi Li - China

GCPA SILVER JUDGE CHOICE Lotus girl – Yanben Feng - China

GCPA SILVER JUDGE CHOICE Ignite The Outer Dimension – Yu Wu – Australia