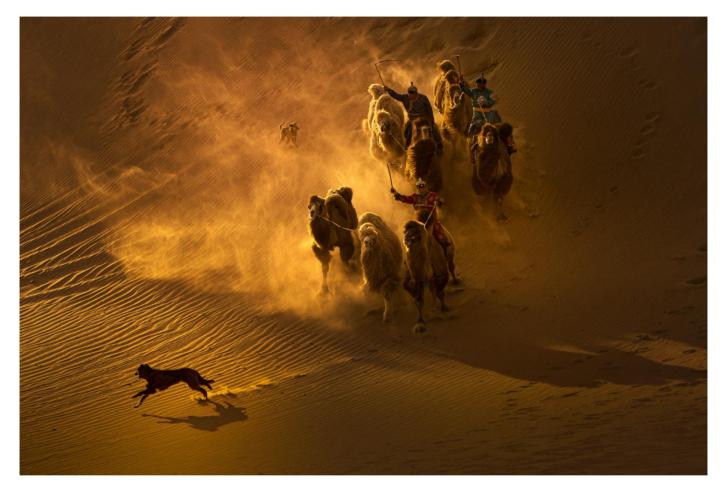

# LANDSCAPE "DRONE" (PIDC)

|                            | ,                            |              |                                    |
|----------------------------|------------------------------|--------------|------------------------------------|
| PSA GOLD                   | Bin Zhang                    | China        | Camel bell                         |
| GPU GOLD                   | Zhenmei Shao                 | China        | Earth CT                           |
| CAPA GOLD                  | SIQI WU                      | China        | The morning of Seda                |
| GCPA GOLD                  | Zhengjie Wu                  | China        | Aerial photo of Shanghai           |
| GCPA GOLD/CHAIRMAN CHOICE  | Bin Zhang                    | China        | Escape from birth                  |
| PSA SILVER                 | NINGYUN YE                   | China        | Top of the mountains               |
| GPU SILVER                 | Pedro Luis Ajuriaguerra Saiz | Spain        | The Child of Labyrinth             |
| CAPA SILVER                | Hongyao Tian                 | China        | Summer seaside                     |
| GCPA SILVER                | Yongquan Cao                 | China        | Aerial View of World 12            |
| GCPA SILVER                | HAIHUA FANG                  | China        | Nine                               |
| GCPA SILVER/JUDGE'S CHOICE | Bin Zhang                    | China        | Dune dancer                        |
| GCPA SILVER/JUDGE'S CHOICE | Xiaoying Shi                 | USA          | Sandstorm                          |
| GCPA SILVER/JUDGE'S CHOICE | Chen Ma                      | China        | The source of nature               |
| PSA BRONZE                 | SIQI WU                      | China        | Song of Ice and Fire in Inagi Aden |
| GPU BRONZE                 | Jinye Zhou                   | China        | Exuberant                          |
| CAPA BRONZE                | Jiaxuan Huang                | USA          | Shiprock Morning                   |
| GCPA BRONZE                | Jiwei Ma                     | China        | Agricultural sprinkler irrigation  |
| GCPA BRONZE                | Guohua Li                    | China        | Dragon Fly                         |
| GCPA BRONZE                | DIANA CHAN                   | Hong<br>Kong | Harbour for fisherman boats        |
| PSA HM Ribbon              | Bin Jiang                    | China        | The green silk ribbon              |
| PSA HM Ribbon              | SONGJIE DOU                  | China        | City of sky                        |
| GPU HM Ribbon              | Yuan Cui                     | China        | Cloud                              |
| GPU HM Ribbon              | Zhenmei Shao                 | China        | Edge of the universe               |
| GPU HM Ribbon              | Nilmini De Silva             | Australia    | Flow Paths                         |
| GPU HM Ribbon              | Jing Sun                     | China        | GREEN Island summertime            |
| GPU HM Ribbon              | Weihua Xu                    | China        | Green pitch under overpass         |
| GPU HM Ribbon              | Ying Zhang                   | China        | In Bloom                           |
| CAPA HM Ribbon             | Guomei Yang                  | China        | Color waves                        |
|                            |                              |              |                                    |