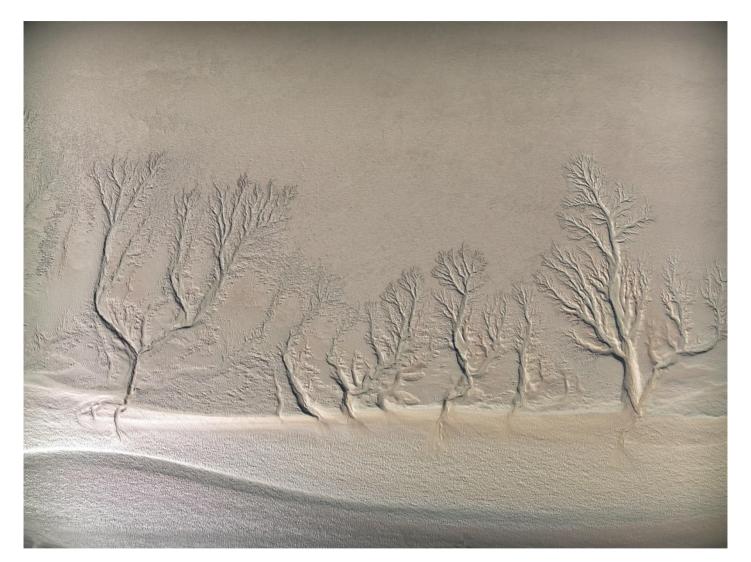

# LANDSCAPE "DRONE" (PIDC)

|                            | ,                            |              |                                    |
|----------------------------|------------------------------|--------------|------------------------------------|
| PSA GOLD                   | Bin Zhang                    | China        | Camel bell                         |
| GPU GOLD                   | Zhenmei Shao                 | China        | Earth CT                           |
| CAPA GOLD                  | SIQI WU                      | China        | The morning of Seda                |
| GCPA GOLD                  | Zhengjie Wu                  | China        | Aerial photo of Shanghai           |
| GCPA GOLD/CHAIRMAN CHOICE  | Bin Zhang                    | China        | Escape from birth                  |
| PSA SILVER                 | NINGYUN YE                   | China        | Top of the mountains               |
| GPU SILVER                 | Pedro Luis Ajuriaguerra Saiz | Spain        | The Child of Labyrinth             |
| CAPA SILVER                | Hongyao Tian                 | China        | Summer seaside                     |
| GCPA SILVER                | Yongquan Cao                 | China        | Aerial View of World 12            |
| GCPA SILVER                | HAIHUA FANG                  | China        | Nine                               |
| GCPA SILVER/JUDGE'S CHOICE | Bin Zhang                    | China        | Dune dancer                        |
| GCPA SILVER/JUDGE'S CHOICE | Xiaoying Shi                 | USA          | Sandstorm                          |
| GCPA SILVER/JUDGE'S CHOICE | Chen Ma                      | China        | The source of nature               |
| PSA BRONZE                 | SIQI WU                      | China        | Song of Ice and Fire in Inagi Aden |
| GPU BRONZE                 | Jinye Zhou                   | China        | Exuberant                          |
| CAPA BRONZE                | Jiaxuan Huang                | USA          | Shiprock Morning                   |
| GCPA BRONZE                | Jiwei Ma                     | China        | Agricultural sprinkler irrigation  |
| GCPA BRONZE                | Guohua Li                    | China        | Dragon Fly                         |
| GCPA BRONZE                | DIANA CHAN                   | Hong<br>Kong | Harbour for fisherman boats        |
| PSA HM Ribbon              | Bin Jiang                    | China        | The green silk ribbon              |
| PSA HM Ribbon              | SONGJIE DOU                  | China        | City of sky                        |
| GPU HM Ribbon              | Yuan Cui                     | China        | Cloud                              |
| GPU HM Ribbon              | Zhenmei Shao                 | China        | Edge of the universe               |
| GPU HM Ribbon              | Nilmini De Silva             | Australia    | Flow Paths                         |
| GPU HM Ribbon              | Jing Sun                     | China        | GREEN Island summertime            |
| GPU HM Ribbon              | Weihua Xu                    | China        | Green pitch under overpass         |
| GPU HM Ribbon              | Ying Zhang                   | China        | In Bloom                           |
| CAPA HM Ribbon             | Guomei Yang                  | China        | Color waves                        |
|                            |                              |              |                                    |