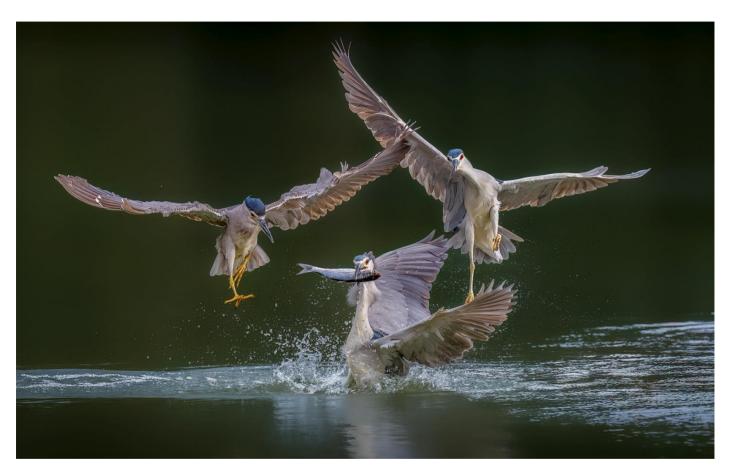

# NATURE (ND)

| - ,                        |                              |                   |                                |
|----------------------------|------------------------------|-------------------|--------------------------------|
| PSA GOLD                   | Fengerying Sui               | China             | Two birds fighting at dawn     |
| GPU GOLD                   | Shuying Chen                 | China             | Prairie Love Song              |
| CAPA GOLD                  | Xiao Xiao                    | USA               | The crisis behind the harvest  |
| GCPA GOLD/CHAIRMAN CHOICE  | Hui Zhen Jiang               | China             | Snow in Love                   |
| PSA SILVER                 | Pedro Luis Ajuriaguerra Saiz | Spain             | Mosquitoman                    |
| GPU SILVER                 | CHI-TING TIEN                | Taiwan            | Green cat spider-2             |
| CAPA SILVER                | Ming Chen                    | China             | Firmly believe                 |
| GCPA SILVER                | Fengerying Sui               | China             | Acrobatics                     |
| GCPA SILVER                | Ningtai Yu                   | China             | Wrestling                      |
| GCPA SILVER/JUDGE'S CHOICE | Ningtai Yu                   | China             | Capture                        |
| GCPA SILVER/JUDGE'S CHOICE | Jia Chen                     | Canada            | Coopers Hawk Catching Squirrel |
| GCPA SILVER/JUDGE'S CHOICE | Yi Li                        | China             | The tenderness of a family     |
| PSA BRONZE                 | DIANA CHAN                   | Hong Kong         | Mantis and water-droplets      |
| GPU BRONZE                 | Josef Loibl                  | Austria           | Wasserspass                    |
| CAPA BRONZE                | Ningtai Yu                   | China             | Snowy desert in wind           |
| GCPA BRONZE                | Shuying Chen                 | China             | Eagle owl                      |
| GCPA BRONZE                | Liquan Sheng                 | China             | Feed                           |
| GCPA BRONZE                | Yongsheng Xu                 | China             | Marine life 2                  |
| PSA HM Ribbon              | Maohsun Wu                   | Taiwan            | Cooperation                    |
| PSA HM Ribbon              | Hung Tsui                    | Hong Kong         | Maternal love                  |
| GPU HM Ribbon              | HW CHAN                      | Hong Kong         | Brown Bear 4 Alaska            |
| GPU HM Ribbon              | Fengerying Sui               | China             | Catch                          |
| GPU HM Ribbon              | XIAO ZHUO WEN                | Australia         | Giraffe fighting               |
| GPU HM Ribbon              | Bin Zhang                    | China             | Kanas River sunset             |
| GPU HM Ribbon              | Bob Devine                   | United<br>Kingdom | Lion bullies cub               |
| GPU HM Ribbon              | Niki Colemont                | Belgium           | Super Hero                     |
| CAPA HM Ribbon             | Fengerying Sui               | China             | Hot pursuit                    |

GCPA SILVER The battle between the two birds - Fengerying Sui - China

GCPA SILVER Surround by fish -Yi Li - China

GCPA SILVER JUDGE CHOICE Lotus girl – Yanben Feng - China

GCPA SILVER JUDGE CHOICE Ignite The Outer Dimension – Yu Wu – Australia