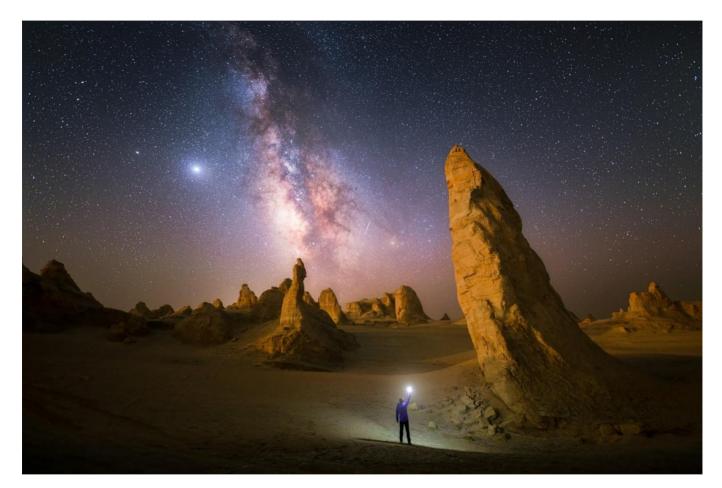

# LANDSCAPE "ASTROPHOTOGRAPHY" (PIDC)

| PSA GOLD                   | Minghao HOU   | China  | Mt.Yala and galaxy                     |
|----------------------------|---------------|--------|----------------------------------------|
| GPU GOLD                   | Bin Zhang     | China  | Quadrantid Meteor Shower               |
| CAPA GOLD                  | Yongnan Li    | Canada | Peyto Lake Aurora                      |
| GCPA GOLD                  | Wei Kuang     | China  | Misty Milky way                        |
| GCPA GOLD/CHAIRMAN CHOICE  | Tie Su        | China  | The world in a moment                  |
| PSA SILVER                 | Xiao Xiao     | USA    | Canyon night                           |
| GPU SILVER                 | Jia Chen      | Canada | Queen under Milway                     |
| CAPA SILVER                | Qing Yin      | China  | Milk way                               |
| GCPA SILVER                | Yang Shu      | China  | Galaxy                                 |
| GCPA SILVER                | JieXiang Zhou | China  | Lights in the Dark Night               |
| GCPA SILVER/JUDGE'S CHOICE | Hongyang Luo  | China  | Partial solar eclipse 2021             |
| GCPA SILVER/JUDGE'S CHOICE | SiYuan Lou    | China  | Sea of Stars                           |
| GCPA SILVER/JUDGE'S CHOICE | Tie Su        | China  | Unknown sky                            |
| PSA BRONZE                 | ChenBao Chai  | China  | Populus euphratica night               |
| GPU BRONZE                 | Yang Shu      | China  | A wooden house under the stars         |
| CAPA BRONZE                | DANY CHAN     | Canada | Milkyway Over Sandunes                 |
| GCPA BRONZE                | Yong Li       | China  | The Milky Way above the bend           |
| GCPA BRONZE                | Fei Xue       | China  | The shape of Universe                  |
| GCPA BRONZE                | Ricco Zheng   | China  | Wang jing Tower                        |
| PSA HM Ribbon              | Mei Zhang     | USA    | Dreamy Stars                           |
| PSA HM Ribbon              | ChenBao Chai  | China  | Yadan starry sky                       |
| GPU HM Ribbon              | Houyu Liu     | China  | Brilliant as the Milky Way             |
| GPU HM Ribbon              | ChenBao Chai  | China  | Dahaidao starry night                  |
| GPU HM Ribbon              | JingYi Zhang  | China  | Have you ever seen a dragon in the sky |
| GPU HM Ribbon              | SiYuan Lou    | China  | Mission of Mars                        |
| GPU HM Ribbon              | Mei Zhang     | USA    | The Wildness                           |
| GPU HM Ribbon              | Bin Zhang     | China  | Wild starlight                         |
| CAPA HM Ribbon             | Xiaoying Shi  | USA    | Hvitserkur Aurora                      |
| CAPA HM Ribbon             | Qing Yin      | China  | NIght                                  |
|                            |               |        |                                        |