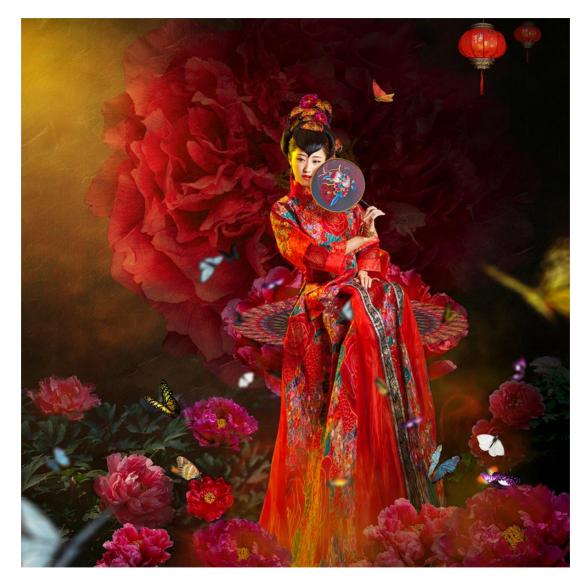

HM Ribbon | Zhenhuan Zhou        | Canada      | The Last Autumn Leaves        |
| GCPA HM Ribbon | Zhongqi Guo          | China       | Thunderstorm in Zhengzhou     |
| GCPA HM Ribbon | Alireza Bagheri Sani | Iran        | Under the Azadi Tower         |
| GCPA HM Ribbon | YONG WEN             | China       | Urban prosperity              |
| GCPA HM Ribbon | SHENG-KUANG KUO      | Taiwan      | Welcome back                  |
|                |                      |             | -                             |

# AWARD WINNERS









PSA GOLD Buzzer midge christmas tree - Pedro Luis Ajuriaguerra Saiz - Spain











**GPU GOLD** Bound - Xianyong He - China











CAPA GOLD Auspicious kiss - Ying Wang - China











GCPA GOLD The Way to the Sky - Feng Li - China











GCPA GOLD CHAIRMAN CHOICE Wealth and honor welcome door - Yipei Hu - China









PSA SILVER pollution - Raul Villalba - Argentina











GPU SILVER At sunset 3 - Xiao Xiao - USA











CAPA SILVER Golden time – Bing Li – Canada











GCPA SILVER The battle between the two birds - Fengerying Sui - China











GCPA SILVER Surround by fish -Yi Li - China











GCPA SILVER JUDGE CHOICE Lotus girl – Yanben Feng - China











GCPA SILVER JUDGE CHOICE Ignite The Outer Dimension – Yu Wu – Australia











GCPA SILVER JUDGE CHOICE Play 102 - Hung Tsui - Hong Kong











PSA BRONZE Animal portraits11- Jie Fischer - USA









GPU BRONZE Voznja – Ivan Maksimovic - Serbia











CAPA BRONZE No 3 – Alireza Bagheri Sani - Iran











GCPA BRONZE Autumn