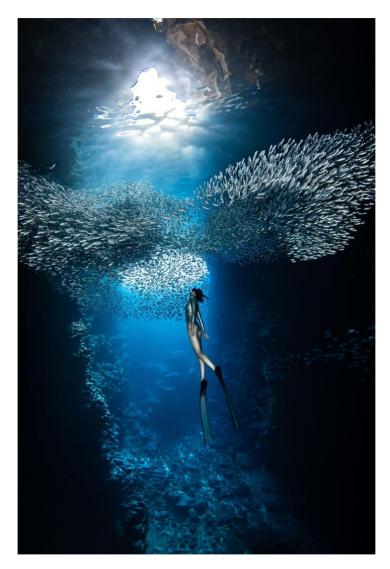

GCPA SILVER The battle between the two birds - Fengerying Sui - China

GCPA SILVER Surround by fish -Yi Li - China

GCPA SILVER JUDGE CHOICE Lotus girl – Yanben Feng - China

GCPA SILVER JUDGE CHOICE Ignite The Outer Dimension – Yu Wu – Australia