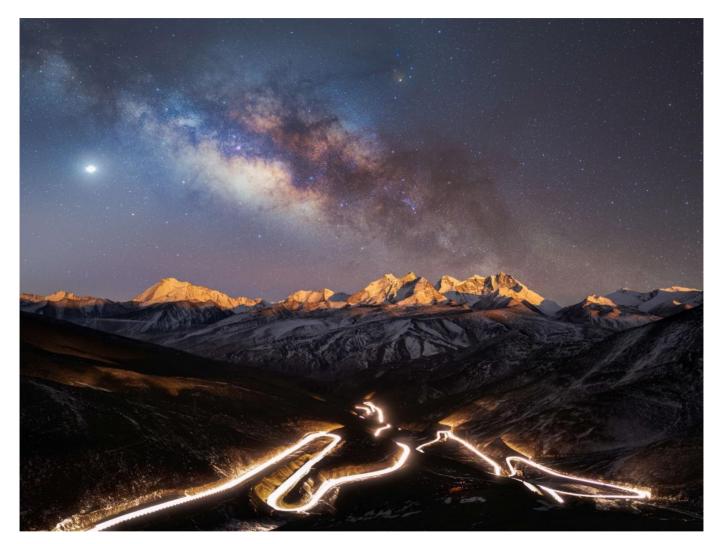

# LANDSCAPE "ASTROPHOTOGRAPHY" (PIDC)

| PSA GOLD                   | Minghao HOU   | China  | Mt.Yala and galaxy                     |
|----------------------------|---------------|--------|----------------------------------------|
| GPU GOLD                   | Bin Zhang     | China  | Quadrantid Meteor Shower               |
| CAPA GOLD                  | Yongnan Li    | Canada | Peyto Lake Aurora                      |
| GCPA GOLD                  | Wei Kuang     | China  | Misty Milky way                        |
| GCPA GOLD/CHAIRMAN CHOICE  | Tie Su        | China  | The world in a moment                  |
| PSA SILVER                 | Xiao Xiao     | USA    | Canyon night                           |
| GPU SILVER                 | Jia Chen      | Canada | Queen under Milway                     |
| CAPA SILVER                | Qing Yin      | China  | Milk way                               |
| GCPA SILVER                | Yang Shu      | China  | Galaxy                                 |
| GCPA SILVER                | JieXiang Zhou | China  | Lights in the Dark Night               |
| GCPA SILVER/JUDGE'S CHOICE | Hongyang Luo  | China  | Partial solar eclipse 2021             |
| GCPA SILVER/JUDGE'S CHOICE | SiYuan Lou    | China  | Sea of Stars                           |
| GCPA SILVER/JUDGE'S CHOICE | Tie Su        | China  | Unknown sky                            |
| PSA BRONZE                 | ChenBao Chai  | China  | Populus euphratica night               |
| GPU BRONZE                 | Yang Shu      | China  | A wooden house under the stars         |
| CAPA BRONZE                | DANY CHAN     | Canada | Milkyway Over Sandunes                 |
| GCPA BRONZE                | Yong Li       | China  | The Milky Way above the bend           |
| GCPA BRONZE                | Fei Xue       | China  | The shape of Universe                  |
| GCPA BRONZE                | Ricco Zheng   | China  | Wang jing Tower                        |
| PSA HM Ribbon              | Mei Zhang     | USA    | Dreamy Stars                           |
| PSA HM Ribbon              | ChenBao Chai  | China  | Yadan starry sky                       |
| GPU HM Ribbon              | Houyu Liu     | China  | Brilliant as the Milky Way             |
| GPU HM Ribbon              | ChenBao Chai  | China  | Dahaidao starry night                  |
| GPU HM Ribbon              | JingYi Zhang  | China  | Have you ever seen a dragon in the sky |
| GPU HM Ribbon              | SiYuan Lou    | China  | Mission of Mars                        |
| GPU HM Ribbon              | Mei Zhang     | USA    | The Wildness                           |
| GPU HM Ribbon              | Bin Zhang     | China  | Wild starlight                         |
| CAPA HM Ribbon             | Xiaoying Shi  | USA    | Hvitserkur Aurora                      |
| CAPA HM Ribbon             | Qing Yin      | China  | NIght                                  |
|                            |               |        |                                        |