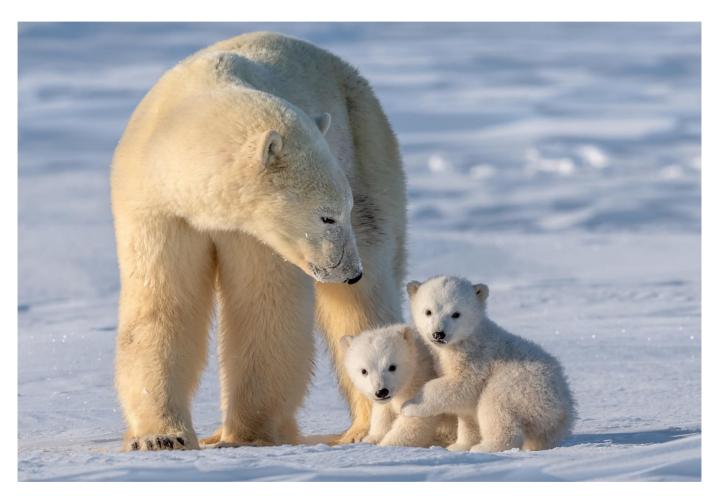

# NATURE (ND)

| - ,                        |                              |                   |                                |
|----------------------------|------------------------------|-------------------|--------------------------------|
| PSA GOLD                   | Fengerying Sui               | China             | Two birds fighting at dawn     |
| GPU GOLD                   | Shuying Chen                 | China             | Prairie Love Song              |
| CAPA GOLD                  | Xiao Xiao                    | USA               | The crisis behind the harvest  |
| GCPA GOLD/CHAIRMAN CHOICE  | Hui Zhen Jiang               | China             | Snow in Love                   |
| PSA SILVER                 | Pedro Luis Ajuriaguerra Saiz | Spain             | Mosquitoman                    |
| GPU SILVER                 | CHI-TING TIEN                | Taiwan            | Green cat spider-2             |
| CAPA SILVER                | Ming Chen                    | China             | Firmly believe                 |
| GCPA SILVER                | Fengerying Sui               | China             | Acrobatics                     |
| GCPA SILVER                | Ningtai Yu                   | China             | Wrestling                      |
| GCPA SILVER/JUDGE'S CHOICE | Ningtai Yu                   | China             | Capture                        |
| GCPA SILVER/JUDGE'S CHOICE | Jia Chen                     | Canada            | Coopers Hawk Catching Squirrel |
| GCPA SILVER/JUDGE'S CHOICE | Yi Li                        | China             | The tenderness of a family     |
| PSA BRONZE                 | DIANA CHAN                   | Hong Kong         | Mantis and water-droplets      |
| GPU BRONZE                 | Josef Loibl                  | Austria           | Wasserspass                    |
| CAPA BRONZE                | Ningtai Yu                   | China             | Snowy desert in wind           |
| GCPA BRONZE                | Shuying Chen                 | China             | Eagle owl                      |
| GCPA BRONZE                | Liquan Sheng                 | China             | Feed                           |
| GCPA BRONZE                | Yongsheng Xu                 | China             | Marine life 2                  |
| PSA HM Ribbon              | Maohsun Wu                   | Taiwan            | Cooperation                    |
| PSA HM Ribbon              | Hung Tsui                    | Hong Kong         | Maternal love                  |
| GPU HM Ribbon              | HW CHAN                      | Hong Kong         | Brown Bear 4 Alaska            |
| GPU HM Ribbon              | Fengerying Sui               | China             | Catch                          |
| GPU HM Ribbon              | XIAO ZHUO WEN                | Australia         | Giraffe fighting               |
| GPU HM Ribbon              | Bin Zhang                    | China             | Kanas River sunset             |
| GPU HM Ribbon              | Bob Devine                   | United<br>Kingdom | Lion bullies cub               |
| GPU HM Ribbon              | Niki Colemont                | Belgium           | Super Hero                     |
| CAPA HM Ribbon             | Fengerying Sui               | China             | Hot pursuit                    |