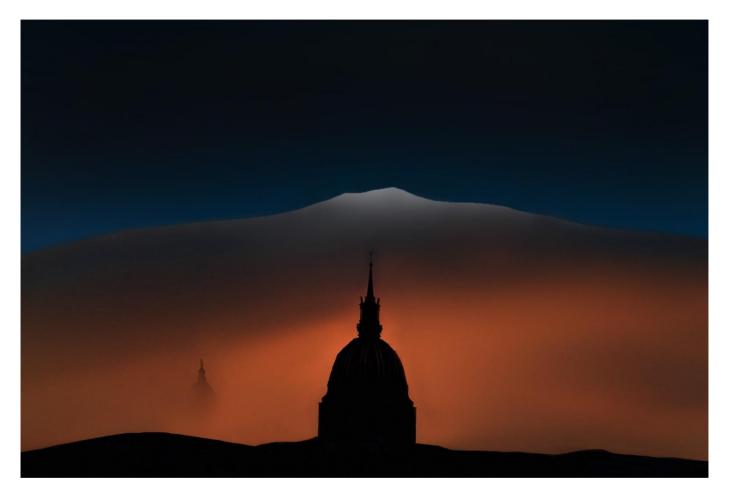

# LANDSCAPE "ASTROPHOTOGRAPHY" (PIDC)

| PSA GOLD                   | Minghao HOU   | China  | Mt.Yala and galaxy                     |
|----------------------------|---------------|--------|----------------------------------------|
| GPU GOLD                   | Bin Zhang     | China  | Quadrantid Meteor Shower               |
| CAPA GOLD                  | Yongnan Li    | Canada | Peyto Lake Aurora                      |
| GCPA GOLD                  | Wei Kuang     | China  | Misty Milky way                        |
| GCPA GOLD/CHAIRMAN CHOICE  | Tie Su        | China  | The world in a moment                  |
| PSA SILVER                 | Xiao Xiao     | USA    | Canyon night                           |
| GPU SILVER                 | Jia Chen      | Canada | Queen under Milway                     |
| CAPA SILVER                | Qing Yin      | China  | Milk way                               |
| GCPA SILVER                | Yang Shu      | China  | Galaxy                                 |
| GCPA SILVER                | JieXiang Zhou | China  | Lights in the Dark Night               |
| GCPA SILVER/JUDGE'S CHOICE | Hongyang Luo  | China  | Partial solar eclipse 2021             |
| GCPA SILVER/JUDGE'S CHOICE | SiYuan Lou    | China  | Sea of Stars                           |
| GCPA SILVER/JUDGE'S CHOICE | Tie Su        | China  | Unknown sky                            |
| PSA BRONZE                 | ChenBao Chai  | China  | Populus euphratica night               |
| GPU BRONZE                 | Yang Shu      | China  | A wooden house under the stars         |
| CAPA BRONZE                | DANY CHAN     | Canada | Milkyway Over Sandunes                 |
| GCPA BRONZE                | Yong Li       | China  | The Milky Way above the bend           |
| GCPA BRONZE                | Fei Xue       | China  | The shape of Universe                  |
| GCPA BRONZE                | Ricco Zheng   | China  | Wang jing Tower                        |
| PSA HM Ribbon              | Mei Zhang     | USA    | Dreamy Stars                           |
| PSA HM Ribbon              | ChenBao Chai  | China  | Yadan starry sky                       |
| GPU HM Ribbon              | Houyu Liu     | China  | Brilliant as the Milky Way             |
| GPU HM Ribbon              | ChenBao Chai  | China  | Dahaidao starry night                  |
| GPU HM Ribbon              | JingYi Zhang  | China  | Have you ever seen a dragon in the sky |
| GPU HM Ribbon              | SiYuan Lou    | China  | Mission of Mars                        |
| GPU HM Ribbon              | Mei Zhang     | USA    | The Wildness                           |
| GPU HM Ribbon              | Bin Zhang     | China  | Wild starlight                         |
| CAPA HM Ribbon             | Xiaoying Shi  | USA    | Hvitserkur Aurora                      |
| CAPA HM Ribbon             | Qing Yin      | China  | NIght                                  |
|                            |               |        |                                        |