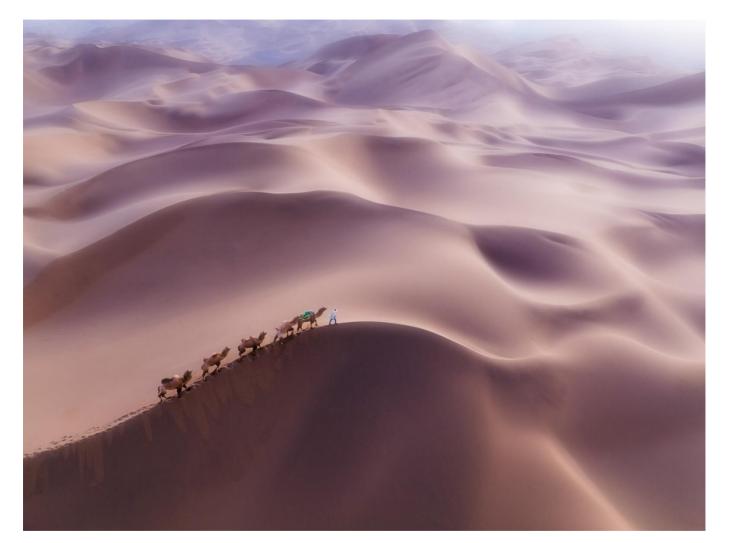

# LANDSCAPE "DRONE" (PIDC)

|                            | ,                            |              |                                    |
|----------------------------|------------------------------|--------------|------------------------------------|
| PSA GOLD                   | Bin Zhang                    | China        | Camel bell                         |
| GPU GOLD                   | Zhenmei Shao                 | China        | Earth CT                           |
| CAPA GOLD                  | SIQI WU                      | China        | The morning of Seda                |
| GCPA GOLD                  | Zhengjie Wu                  | China        | Aerial photo of Shanghai           |
| GCPA GOLD/CHAIRMAN CHOICE  | Bin Zhang                    | China        | Escape from birth                  |
| PSA SILVER                 | NINGYUN YE                   | China        | Top of the mountains               |
| GPU SILVER                 | Pedro Luis Ajuriaguerra Saiz | Spain        | The Child of Labyrinth             |
| CAPA SILVER                | Hongyao Tian                 | China        | Summer seaside                     |
| GCPA SILVER                | Yongquan Cao                 | China        | Aerial View of World 12            |
| GCPA SILVER                | HAIHUA FANG                  | China        | Nine                               |
| GCPA SILVER/JUDGE'S CHOICE | Bin Zhang                    | China        | Dune dancer                        |
| GCPA SILVER/JUDGE'S CHOICE | Xiaoying Shi                 | USA          | Sandstorm                          |
| GCPA SILVER/JUDGE'S CHOICE | Chen Ma                      | China        | The source of nature               |
| PSA BRONZE                 | SIQI WU                      | China        | Song of Ice and Fire in Inagi Aden |
| GPU BRONZE                 | Jinye Zhou                   | China        | Exuberant                          |
| CAPA BRONZE                | Jiaxuan Huang                | USA          | Shiprock Morning                   |
| GCPA BRONZE                | Jiwei Ma                     | China        | Agricultural sprinkler irrigation  |
| GCPA BRONZE                | Guohua Li                    | China        | Dragon Fly                         |
| GCPA BRONZE                | DIANA CHAN                   | Hong<br>Kong | Harbour for fisherman boats        |
| PSA HM Ribbon              | Bin Jiang                    | China        | The green silk ribbon              |
| PSA HM Ribbon              | SONGJIE DOU                  | China        | City of sky                        |
| GPU HM Ribbon              | Yuan Cui                     | China        | Cloud                              |
| GPU HM Ribbon              | Zhenmei Shao                 | China        | Edge of the universe               |
| GPU HM Ribbon              | Nilmini De Silva             | Australia    | Flow Paths                         |
| GPU HM Ribbon              | Jing Sun                     | China        | GREEN Island summertime            |
| GPU HM Ribbon              | Weihua Xu                    | China        | Green pitch under overpass         |
| GPU HM Ribbon              | Ying Zhang                   | China        | In Bloom                           |
| CAPA HM Ribbon             | Guomei Yang                  | China        | Color waves                        |
|                            |                              |              |                                    |