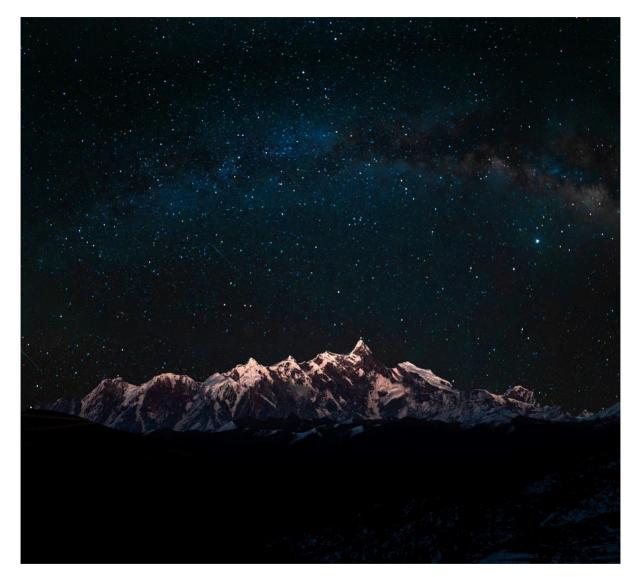

# LANDSCAPE "ASTROPHOTOGRAPHY" (PIDC)

| PSA GOLD                   | Minghao HOU   | China  | Mt.Yala and galaxy                     |
|----------------------------|---------------|--------|----------------------------------------|
| GPU GOLD                   | Bin Zhang     | China  | Quadrantid Meteor Shower               |
| CAPA GOLD                  | Yongnan Li    | Canada | Peyto Lake Aurora                      |
| GCPA GOLD                  | Wei Kuang     | China  | Misty Milky way                        |
| GCPA GOLD/CHAIRMAN CHOICE  | Tie Su        | China  | The world in a moment                  |
| PSA SILVER                 | Xiao Xiao     | USA    | Canyon night                           |
| GPU SILVER                 | Jia Chen      | Canada | Queen under Milway                     |
| CAPA SILVER                | Qing Yin      | China  | Milk way                               |
| GCPA SILVER                | Yang Shu      | China  | Galaxy                                 |
| GCPA SILVER                | JieXiang Zhou | China  | Lights in the Dark Night               |
| GCPA SILVER/JUDGE'S CHOICE | Hongyang Luo  | China  | Partial solar eclipse 2021             |
| GCPA SILVER/JUDGE'S CHOICE | SiYuan Lou    | China  | Sea of Stars                           |
| GCPA SILVER/JUDGE'S CHOICE | Tie Su        | China  | Unknown sky                            |
| PSA BRONZE                 | ChenBao Chai  | China  | Populus euphratica night               |
| GPU BRONZE                 | Yang Shu      | China  | A wooden house under the stars         |
| CAPA BRONZE                | DANY CHAN     | Canada | Milkyway Over Sandunes                 |
| GCPA BRONZE                | Yong Li       | China  | The Milky Way above the bend           |
| GCPA BRONZE                | Fei Xue       | China  | The shape of Universe                  |
| GCPA BRONZE                | Ricco Zheng   | China  | Wang jing Tower                        |
| PSA HM Ribbon              | Mei Zhang     | USA    | Dreamy Stars                           |
| PSA HM Ribbon              | ChenBao Chai  | China  | Yadan starry sky                       |
| GPU HM Ribbon              | Houyu Liu     | China  | Brilliant as the Milky Way             |
| GPU HM Ribbon              | ChenBao Chai  | China  | Dahaidao starry night                  |
| GPU HM Ribbon              | JingYi Zhang  | China  | Have you ever seen a dragon in the sky |
| GPU HM Ribbon              | SiYuan Lou    | China  | Mission of Mars                        |
| GPU HM Ribbon              | Mei Zhang     | USA    | The Wildness                           |
| GPU HM Ribbon              | Bin Zhang     | China  | Wild starlight                         |
| CAPA HM Ribbon             | Xiaoying Shi  | USA    | Hvitserkur Aurora                      |
| CAPA HM Ribbon             | Qing Yin      | China  | NIght                                  |
|                            |               |        |                                        |