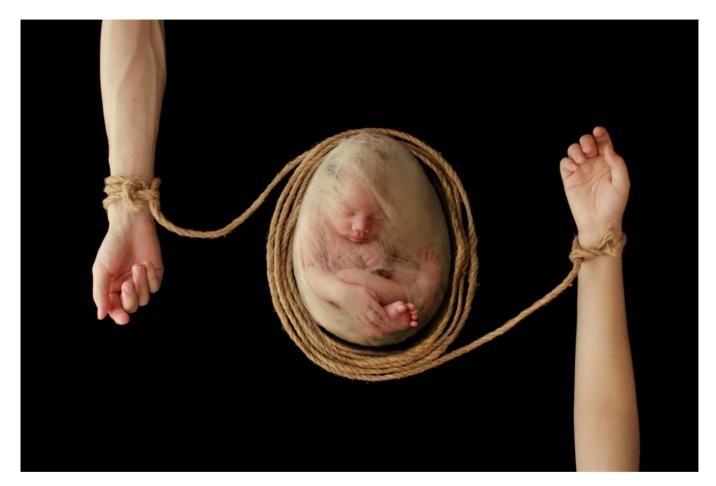

# AWARD WINNERS

PSA GOLD Buzzer midge christmas tree - Pedro Luis Ajuriaguerra Saiz - Spain

**GPU GOLD** Bound - Xianyong He - China

CAPA GOLD Auspicious kiss - Ying Wang - China

GCPA GOLD The Way to the Sky - Feng Li - China