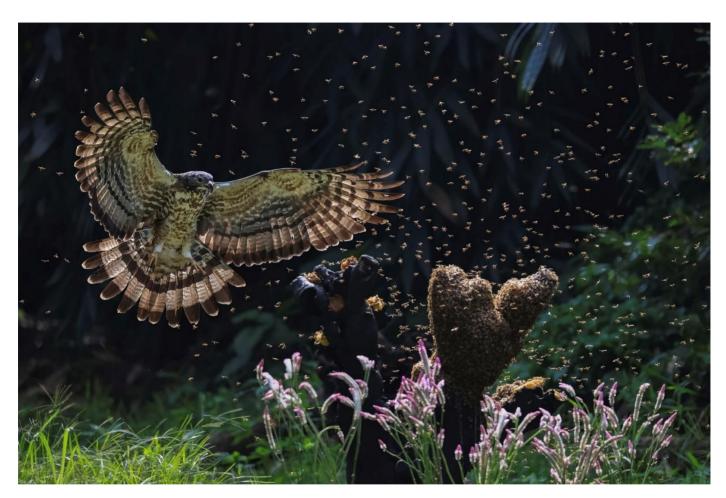

# **NATURE-BIRDS THEME (ND)**

| •                          | •                 |             |                                |
|----------------------------|-------------------|-------------|--------------------------------|
| PSA GOLD                   | Jia Chen          | Canada      | Snowy Owl                      |
| GPU GOLD                   | CHI-TING TIEN     | Taiwan      | Backlighting Beehawk           |
| CAPA GOLD                  | Dawei Liu         | USA         | Scramble                       |
| GCPA GOLD                  | William Shields   | Australia   | Pelican with some tasty treats |
| GCPA GOLD/CHAIRMAN CHOICE  | XiaoPing Lin      | China       | FRIGHT TO WIN OR DIE           |
| PSA SILVER                 | Weinong Duan      | China       | Spreading wings                |
| GPU SILVER                 | John Jiang        | Australia   | Exhibition wings26             |
| CAPA SILVER                | Jifeng Li         | China       | Feeding twins                  |
| GCPA SILVER                | Balao Xiang       | China       | Morning noise                  |
| GCPA SILVER                | Feng Qin          | USA         | Flying                         |
| GCPA SILVER/JUDGE'S CHOICE | Guomei Yang       | China       | Conversation                   |
| GCPA SILVER/JUDGE'S CHOICE | WeiFa Yuan        | Canada      | Guardianship                   |
| GCPA SILVER/JUDGE'S CHOICE | Xuedong Bai       | China       | Huan                           |
| PSA BRONZE                 | Jiaxuan Huang     | USA         | Food Transfer                  |
| GPU BRONZE                 | Yuping Chen       | China       | Mother Tit and Cuckoo So       |
| CAPA BRONZE                | Li Chen           | USA         | Dancing in Love                |
| GCPA BRONZE                | Fengerying Sui    | China       | Bicker                         |
| GCPA BRONZE                | Qian Qian         | China       | Courtship                      |
| GCPA BRONZE                | LI YU             | Australia   | Embrace                        |
| PSA HM Ribbon              | Zhenxin Wang      | China       | Do the last fight              |
| PSA HM Ribbon              | Shuying Chen      | China       | Nurture                        |
| GPU HM Ribbon              | Kunping Chen      | China       | Crying piteously               |
| GPU HM Ribbon              | Ming Chen         | China       | Don slipping away              |
| GPU HM Ribbon              | Shengfu Jiao      | China       | Eagle and Mouse                |
| GPU HM Ribbon              | Marcel van Balken | Netherlands | European sea eagle             |
| GPU HM Ribbon              | Feng Qin          | USA         | Hummingbird's Kissing          |
| GPU HM Ribbon              | Baoping Zhang     | China       | Two Brown Pelicans In Love     |
| CAPA HM Ribbon             | WeiFa Yuan        | Canada      | Ecstatic                       |
| CAPA HM Ribbon             | Lei Zhang         | Canada      | Love Dance                     |
|                            | <u> </u>          |             |                                |